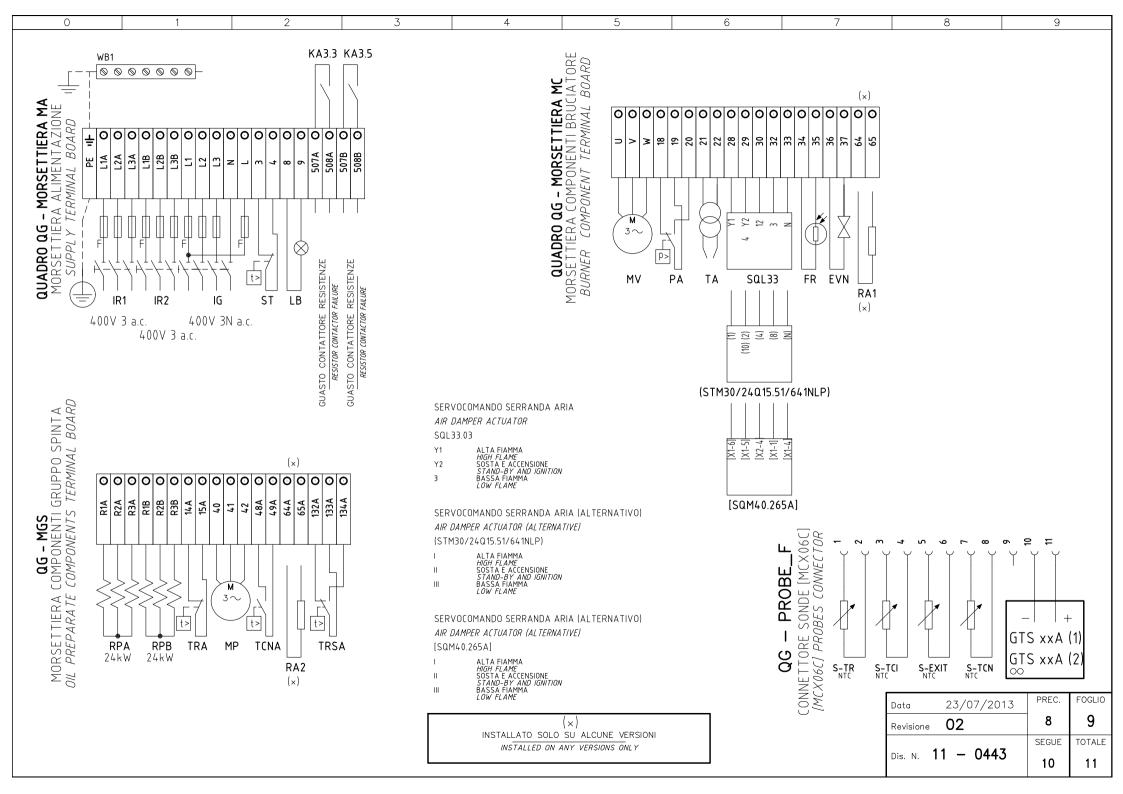

| Sigla/Item             | Foglio/Sheet | Funzione                                                                | Function                                                 |
|------------------------|--------------|-------------------------------------------------------------------------|----------------------------------------------------------|
| 600V RRR0-1-T73        | 3 6          | REGOLATORE MODULANTE (ALTERNATIVO)                                      | BURNER MODULATOR (ALTERNATIVE)                           |
| (STM30/24Q15.51/641NLF | P) 5         | SERVOCOMANDO SERRANDA ARIA (ALTERNATIVO)                                | AIR DAMPER ACTUATOR (ALTERNATIVE)                        |
| CMF                    | 6            | COMMUT. MANUALE FUNZ. 0)FERMO 1)ALTA FIAMMA 2)BASSA FIAMMA 3)AUTOMATICO | MANUAL SWITCH 0)OFF 1)HIGH FLAME 2)LOW FLAME 3)AUTOMATIC |
| CO                     | 5            | CONTAORE DI FUNZIONAMENTO (OPTIONAL)                                    | OPERATION TIME COUNTER (OPTIONAL)                        |
| EVN                    | 5            | ELETTROVALVOLA NAFTA                                                    | OIL SOLENOID VALVE                                       |
| FR                     | 4            | FOTORESISTENZA RILEVAZIONE FIAMMA                                       | PHOTORESISTOR FLAME DETECTOR                             |
| FU1.0                  | 1            | FUSIBILI LINEA PRERISCALDATORE [RPA]                                    | LINE PRE-HEATING [RPA] FUSES                             |
| FU1.1                  | 1            | FUSIBILI LINEA PRERISCALDATORE [RPB]                                    | LINE PRE-HEATING [RPB] FUSES                             |
| FU1.2                  | 1            | FUSIBILI LINEA MOTORE VENTILATORE                                       | FAN MOTOR LINE FUSES                                     |
| FU1.4                  | 1            | FUSIBILI LINEA POMPA                                                    | PUMP LINE FUSES                                          |
| FU1.6                  | 1            | FUSIBILE RESISTENZE AUSILIARIE                                          | AUXILIARY HEATERS FUSE                                   |
| FU1.8                  | 1            | FUSIBILE LINEA AUSILIARI                                                | AUXILIARY LINE FUSE                                      |
| FU2.0                  | 2            | FUSIBILE AUSILIARIO                                                     | AUXILIARY FUSE                                           |
| FU2.1                  | 2            | FUSIBILE AUSILIARIO                                                     | AUXILIARY FUSE                                           |
| FU6.3                  | 6            | FUSIBILE                                                                | FUSE                                                     |
| GTS xxA (1)            | 2            | TIRISTORE                                                               | THYRISTOR                                                |
| GTS xxA (2)            | 2            | TIRISTORE                                                               | THYRISTOR                                                |
| IB                     | 1            | INTERRUTTORE LINEA BRUCIATORE                                           | BURNER LINE SWITCH                                       |
| IL                     | 1            | INTERRUTTORE LINEA AUSILIARI                                            | AUXILIARY LINE SWITCH                                    |
| IRA                    | 1            | INTERRUTTORE LINEA RESISTENZE PRERISCALDATORE [RPA]                     | PRE-HEATING RESISTOR [RPA] LINE SWITCH                   |
| IRA1                   | 1            | INTERRUTTORE RESISTENZE AUSILIARIE                                      | AUXILIARY HEATERS SWITCH                                 |
| IRB                    | 1            | INTERRUTTORE LINEA RESISTENZE PRERISCALDATORE [RPB]                     | PRE-HEATING RESISTOR [RPB] LINE SWITCH                   |
| KA3.3                  | 3            | RELE" AUSILIARIO SEGNALAZIONE GUASTO CONTATTORE RESISTENZE              | AUXILIARY RELAY FOR RESISTOR CONTACTOR FAILURE           |
| KA3.5                  | 3            | RELE" AUSILIARIO SEGNALAZIONE GUASTO CONTATTORE RESISTENZE              | AUXILIARY RELAY FOR RESISTOR CONTACTOR FAILURE           |
| KA5.2                  | 5            | RELE" AUSILIARIO                                                        | AUXILIARY RELAY                                          |
| KM3.2                  | 3            | CONTATTORE RESISTENZE PRERISCALDATORE [RPA]                             | PRE-HEATING RESISTOR [RPA] CONTACTOR                     |
| KM3.4                  | 3            | CONTATTORE RESISTENZE PRERISCALDATORE [RPB]                             | PRE-HEATING RESISTOR [RPB] CONTACTOR                     |
| KM3 HCRMMD             | 6            | REGOLATORE MODULANTE (ALTERNATIVO)                                      | BURNER MODULATOR (ALTERNATIVE)                           |
| KM4.3                  | 4            | CONTATTORE MOTORE VENTILATORE                                           | FAN MOTOR CONTACTOR                                      |
| KM4.4                  | 4            | CONTATTORE MOTORE POMPA NAFTA                                           | OIL PUMP MOTOR CONTACTOR                                 |
| KTCI                   | 2            | RELE" AUSILIARIO                                                        | AUXILIARY RELAY                                          |
| KTCN                   | 2            | RELE" AUSILIARIO                                                        | AUXILIARY RELAY                                          |
| KTRS                   | 2            | RELE" AUSILIARIO                                                        | AUXILIARY RELAY                                          |
| LAF                    | 5            | LAMPADA SEGNALAZIONE ALTA FIAMMA BRUCIATORE                             | BURNER IN HIGH FLAME INDICATOR LIGHT                     |
| LAL 2.25               | 3            | APPARECCHIATURA CONTROLLO FIAMMA                                        | CONTROL BOX                                              |
| LB                     | 4            | LAMPADA SEGNALAZIONE BLOCCO BRUCIATORE                                  | INDICATOR LIGHT FOR BURNER LOCK-OUT                      |
| LEVN                   | 5            | LAMPADA SEGNALAZIONE APERTURA [EVN]                                     | INDICATOR LIGHT FOR OPENING OF ELECTRO-VALVE [EVN]       |
| LF                     | 5            | LAMPADA SEGNALAZIONE BASSA FIAMMA BRUCIATORE                            | BURNER IN LOW FLAME INDICATOR LIGHT                      |
| LRPA                   | 3            | LAMPADA SEGNALAZIONE FUNZIONAMENTO PRERISCALDATORE [RPA]                | INDICATOR LIGHT FOR PRE-HEATING RESISTOR [RPA] OPERATION |
| LRPB                   | 3            | LAMPADA SEGNALAZIONE FUNZIONAMENTO PRERISCALDATORE [RPB]                | INDICATOR LIGHT FOR PRE-HEATING RESISTOR [RPB] OPERATION |

(x)
INSTALLATO SOLO SU ALCUNE VERSIONI
INSTALLED ON ANY VERSIONS ONLY

| Data             | 23/07/2013  | PREC. | FOGLIO |
|------------------|-------------|-------|--------|
| Revisione 02     |             | 9     | 10     |
|                  | . 11 — 0443 | SEGUE | TOTALE |
| Dis. N. <b>1</b> |             | 11    | 11     |

| Sigla/Item   | Foglio/Sheet | Funzione                                                   | Function                                                |
|--------------|--------------|------------------------------------------------------------|---------------------------------------------------------|
| LS           | 3            | LAMPADA SEGNALAZIONE SOSTA BRUCIATORE                      | INDICATOR LIGHT FOR BURNER STAND-BY                     |
| LT           | 3            | LAMPADA SEGNALAZIONE BLOCCO TERMICO                        | INDICATOR LIGHT FOR MOTOR OVERLOAD THERMAL CUTOUT       |
| _TA          | 4            | LAMPADA SEGNALAZIONE TRASFORMATORE DI ACCENSIONE           | IGNITION TRANSFORMER INDICATOR LIGHT                    |
| LTP          | 3            | LAMPADA SEGNALAZIONE BLOCCO TERMICO MOTORE POMPA           | INDICATOR LIGHT FOR PUMP MOTOR OVERLOAD THERMAL CUTOUT  |
| LTRSA        | 3            | LAMPADA SEGNALAZIONE BLOCCO TERMOSTATO DI SICUREZZA [TRSA] | INDICATOR LIGHT FOR [TRSA] SAFETY THERMOSTAT            |
| LTRSB        | 3            | LAMPADA SEGNALAZIONE BLOCCO TERMOSTATO DI SICUREZZA [TRSB] | INDICATOR LIGHT FOR [TRSB] SAFETY THERMOSTAT            |
| MCX06C       | 2            | REGOLATORE TEMPERATURE NAFTA                               | OIL TEMPERATURE REGULATOR                               |
| MР           | 1            | MOTORE POMPA NAFTA                                         | OIL PUMP MOTOR                                          |
| ۷V           | 1            | MOTORE VENTILATORE                                         | FAN MOTOR                                               |
| PA           | 3            | PRESSOSTATO ARIA                                           | AIR PRESSURE SWITCH                                     |
| PS           | 3            | PULSANTE SBLOCCO FIAMMA                                    | FLAME UNLOCK BUTTON                                     |
| PT100        | 7            | SONDA DI TEMPERATURA                                       | TEMPERATURE PROBE                                       |
| RA1          | 1            | RESISTENZE AUSILIARIE                                      | AUXILIARY HEATERS                                       |
| RA2          | 1            | RESISTENZE AUSILIARIE                                      | AUXILIARY HEATERS                                       |
| RPA          | 1            | RESISTENZE PRERISCALDATORE NAFTA                           | PRE-HEATING TANK RESISTORS                              |
| RPB          | 1            | RESISTENZE PRERISCALDATORE NAFTA                           | PRE-HEATING TANK RESISTORS                              |
| RWF40.0xx    | 6            | REGOLATORE MODULANTE                                       | BURNER MODULATOR                                        |
| RWF50.2x     | 6            | REGOLATORE MODULANTE                                       | BURNER MODULATOR                                        |
| RWF55.5x     | 6            | REGOLATORE MODULANTE (ALTERNATIVO)                         | BURNER MODULATOR (ALTERNATIVE)                          |
| S-EXIT       | 2            | SONDA TEMPERATURA USCITA BARILOTTO                         | TANK OUTLET OIL TEMPERATURE PROBE                       |
| S-TCI        | 2            | SONDA TEMPERATURA CONSENSO IMPIANTO                        | PLANT CONSENT TEMPERATURE PROBE                         |
| S-TCN        | 2            | SONDA TEMPERATURA CONSENSO NAFTA                           | OIL CONSENT TEMPERATURE PROBE                           |
| S-TR         | 2            | SONDA TEMPERATURA RESISTENZE                               | RESISTOR TEMPERATURE PROBE                              |
| SD-PRESS     | 7            | SONDA DI PRESSIONE                                         | PRESSURE PROBE                                          |
| SD-TEMP.     | 7            | SONDA DI TEMPERATURA                                       | TEMPERATURE PROBE                                       |
| SD - 0÷10V   | 7            | TRASDUTTORE USCITA IN TENSIONE                             | TRANSDUCER VOLTAGE OUTPUT                               |
| SD - 4÷20mA  | 7            | TRASDUTTORE USCITA IN CORRENTE                             | TRANSDUCER CURRENT OUTPUT                               |
| SQL33.03     | 5            | SERVOCOMANDO SERRANDA ARIA                                 | AIR DAMPER ACTUATOR                                     |
| ST           | 3            | SERIE TERMOSTATI/PRESSOSTATI                               | SERIES OF THERMOSTATS OR PRESSURE SWITCHES              |
| Ā            | 4            | TRASFORMATORE DI ACCENSIONE                                | IGNITION TRANSFORMER                                    |
| C            | 7            | TERMOCOPPIA                                                | THERMOCOUPLE                                            |
| CNA          | 4            | TERMOSTATO CONSENSO NAFTA PRERISCALDATORE [RPA]            | OIL CONSENT THERMOSTAT FOR PRE— HEATING [RPA] RESISTORS |
| P            | 1            | TERMICO MOTORE POMPA                                       | PUMP MOTOR THERMAL                                      |
| RA .         | 3            | TERMOSTATO DI REGOLAZIONE PRERISCALDATORE [RPA]            | REGULATION THERMOSTAT FOR PRE-HEATING [RPA] RESISTORS   |
| RAFO         | 2            | TRASFORMATORE AUSILIARIO                                   | AUXILIARY TRANSFORMER                                   |
| TRSA         | 3            | TERMOSTATO DI SICUREZZA PRERISCALDATORE [RPA]              | PRE-HEATING [RPA] A SAFETY THERMOSTAT                   |
| V            | 1            | TERMICO MOTORE VENTILATORE                                 | FAN MOTOR THERMAL                                       |
| WB1          | 1            | BARRA DI TERRA                                             | EARTH TERMINAL                                          |
| [SQM40.265A] | 5            | SERVOCOMANDO SERRANDA ARIA (ALTERNATIVO)                   | AIR DAMPER ACTUATOR (ALTERNATIVE)                       |

(x)
INSTALLATO SOLO SU ALCUNE VERSIONI
INSTALLED ON ANY VERSIONS ONLY

(×)

| Data             | 23/07/2013 | PREC. | FOGLIO |
|------------------|------------|-------|--------|
| Revisione 02     |            | 10    | 11     |
|                  | 1 - 0443   | SEGUE | TOTALE |
| Dis. N. <b>1</b> |            | /     | 11     |