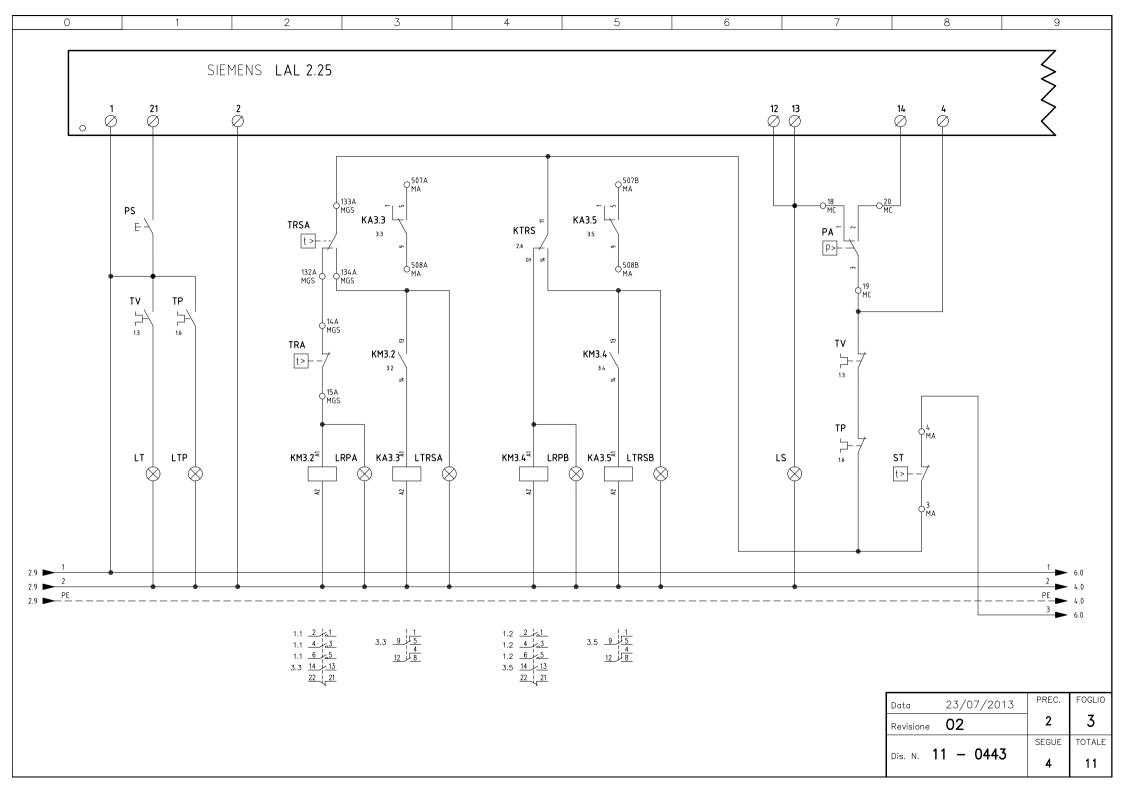

| Sigla/Item             | Foglio/Sheet | Funzione                                                                | Function                                                 |
|------------------------|--------------|-------------------------------------------------------------------------|----------------------------------------------------------|
| 600V RRR0-1-T73        | 3 6          | REGOLATORE MODULANTE (ALTERNATIVO)                                      | BURNER MODULATOR (ALTERNATIVE)                           |
| (STM30/24Q15.51/641NLF | P) 5         | SERVOCOMANDO SERRANDA ARIA (ALTERNATIVO)                                | AIR DAMPER ACTUATOR (ALTERNATIVE)                        |
| CMF                    | 6            | COMMUT. MANUALE FUNZ. 0)FERMO 1)ALTA FIAMMA 2)BASSA FIAMMA 3)AUTOMATICO | MANUAL SWITCH 0)OFF 1)HIGH FLAME 2)LOW FLAME 3)AUTOMATIC |
| CO                     | 5            | CONTAORE DI FUNZIONAMENTO (OPTIONAL)                                    | OPERATION TIME COUNTER (OPTIONAL)                        |
| EVN                    | 5            | ELETTROVALVOLA NAFTA                                                    | OIL SOLENOID VALVE                                       |
| FR                     | 4            | FOTORESISTENZA RILEVAZIONE FIAMMA                                       | PHOTORESISTOR FLAME DETECTOR                             |
| FU1.0                  | 1            | FUSIBILI LINEA PRERISCALDATORE [RPA]                                    | LINE PRE-HEATING [RPA] FUSES                             |
| FU1.1                  | 1            | FUSIBILI LINEA PRERISCALDATORE [RPB]                                    | LINE PRE-HEATING [RPB] FUSES                             |
| FU1.2                  | 1            | FUSIBILI LINEA MOTORE VENTILATORE                                       | FAN MOTOR LINE FUSES                                     |
| FU1.4                  | 1            | FUSIBILI LINEA POMPA                                                    | PUMP LINE FUSES                                          |
| FU1.6                  | 1            | FUSIBILE RESISTENZE AUSILIARIE                                          | AUXILIARY HEATERS FUSE                                   |
| FU1.8                  | 1            | FUSIBILE LINEA AUSILIARI                                                | AUXILIARY LINE FUSE                                      |
| FU2.0                  | 2            | FUSIBILE AUSILIARIO                                                     | AUXILIARY FUSE                                           |
| FU2.1                  | 2            | FUSIBILE AUSILIARIO                                                     | AUXILIARY FUSE                                           |
| FU6.3                  | 6            | FUSIBILE                                                                | FUSE                                                     |
| GTS xxA (1)            | 2            | TIRISTORE                                                               | THYRISTOR                                                |
| GTS xxA (2)            | 2            | TIRISTORE                                                               | THYRISTOR                                                |
| IB                     | 1            | INTERRUTTORE LINEA BRUCIATORE                                           | BURNER LINE SWITCH                                       |
| IL                     | 1            | INTERRUTTORE LINEA AUSILIARI                                            | AUXILIARY LINE SWITCH                                    |
| IRA                    | 1            | INTERRUTTORE LINEA RESISTENZE PRERISCALDATORE [RPA]                     | PRE-HEATING RESISTOR [RPA] LINE SWITCH                   |
| IRA1                   | 1            | INTERRUTTORE RESISTENZE AUSILIARIE                                      | AUXILIARY HEATERS SWITCH                                 |
| IRB                    | 1            | INTERRUTTORE LINEA RESISTENZE PRERISCALDATORE [RPB]                     | PRE-HEATING RESISTOR [RPB] LINE SWITCH                   |
| KA3.3                  | 3            | RELE" AUSILIARIO SEGNALAZIONE GUASTO CONTATTORE RESISTENZE              | AUXILIARY RELAY FOR RESISTOR CONTACTOR FAILURE           |
| KA3.5                  | 3            | RELE" AUSILIARIO SEGNALAZIONE GUASTO CONTATTORE RESISTENZE              | AUXILIARY RELAY FOR RESISTOR CONTACTOR FAILURE           |
| KA5.2                  | 5            | RELE" AUSILIARIO                                                        | AUXILIARY RELAY                                          |
| KM3.2                  | 3            | CONTATTORE RESISTENZE PRERISCALDATORE [RPA]                             | PRE-HEATING RESISTOR [RPA] CONTACTOR                     |
| KM3.4                  | 3            | CONTATTORE RESISTENZE PRERISCALDATORE [RPB]                             | PRE-HEATING RESISTOR [RPB] CONTACTOR                     |
| KM3 HCRMMD             | 6            | REGOLATORE MODULANTE (ALTERNATIVO)                                      | BURNER MODULATOR (ALTERNATIVE)                           |
| KM4.3                  | 4            | CONTATTORE MOTORE VENTILATORE                                           | FAN MOTOR CONTACTOR                                      |
| KM4.4                  | 4            | CONTATTORE MOTORE POMPA NAFTA                                           | OIL PUMP MOTOR CONTACTOR                                 |
| KTCI                   | 2            | RELE" AUSILIARIO                                                        | AUXILIARY RELAY                                          |
| KTCN                   | 2            | RELE" AUSILIARIO                                                        | AUXILIARY RELAY                                          |
| KTRS                   | 2            | RELE" AUSILIARIO                                                        | AUXILIARY RELAY                                          |
| LAF                    | 5            | LAMPADA SEGNALAZIONE ALTA FIAMMA BRUCIATORE                             | BURNER IN HIGH FLAME INDICATOR LIGHT                     |
| LAL 2.25               | 3            | APPARECCHIATURA CONTROLLO FIAMMA                                        | CONTROL BOX                                              |
| LB                     | 4            | LAMPADA SEGNALAZIONE BLOCCO BRUCIATORE                                  | INDICATOR LIGHT FOR BURNER LOCK-OUT                      |
| LEVN                   | 5            | LAMPADA SEGNALAZIONE APERTURA [EVN]                                     | INDICATOR LIGHT FOR OPENING OF ELECTRO-VALVE [EVN]       |
| LF                     | 5            | LAMPADA SEGNALAZIONE BASSA FIAMMA BRUCIATORE                            | BURNER IN LOW FLAME INDICATOR LIGHT                      |
| LRPA                   | 3            | LAMPADA SEGNALAZIONE FUNZIONAMENTO PRERISCALDATORE [RPA]                | INDICATOR LIGHT FOR PRE-HEATING RESISTOR [RPA] OPERATION |
| LRPB                   | 3            | LAMPADA SEGNALAZIONE FUNZIONAMENTO PRERISCALDATORE [RPB]                | INDICATOR LIGHT FOR PRE-HEATING RESISTOR [RPB] OPERATION |

| Sigla/Item   | Foglio/Sheet | Funzione                                                   | Function                                                |
|--------------|--------------|------------------------------------------------------------|---------------------------------------------------------|
| LS           | 3            | LAMPADA SEGNALAZIONE SOSTA BRUCIATORE                      | INDICATOR LIGHT FOR BURNER STAND-BY                     |
| LT           | 3            | LAMPADA SEGNALAZIONE BLOCCO TERMICO                        | INDICATOR LIGHT FOR MOTOR OVERLOAD THERMAL CUTOUT       |
| _TA          | 4            | LAMPADA SEGNALAZIONE TRASFORMATORE DI ACCENSIONE           | IGNITION TRANSFORMER INDICATOR LIGHT                    |
| LTP          | 3            | LAMPADA SEGNALAZIONE BLOCCO TERMICO MOTORE POMPA           | INDICATOR LIGHT FOR PUMP MOTOR OVERLOAD THERMAL CUTOUT  |
| LTRSA        | 3            | LAMPADA SEGNALAZIONE BLOCCO TERMOSTATO DI SICUREZZA [TRSA] | INDICATOR LIGHT FOR [TRSA] SAFETY THERMOSTAT            |
| LTRSB        | 3            | LAMPADA SEGNALAZIONE BLOCCO TERMOSTATO DI SICUREZZA [TRSB] | INDICATOR LIGHT FOR [TRSB] SAFETY THERMOSTAT            |
| MCX06C       | 2            | REGOLATORE TEMPERATURE NAFTA                               | OIL TEMPERATURE REGULATOR                               |
| MР           | 1            | MOTORE POMPA NAFTA                                         | OIL PUMP MOTOR                                          |
| ۷V           | 1            | MOTORE VENTILATORE                                         | FAN MOTOR                                               |
| PA           | 3            | PRESSOSTATO ARIA                                           | AIR PRESSURE SWITCH                                     |
| PS           | 3            | PULSANTE SBLOCCO FIAMMA                                    | FLAME UNLOCK BUTTON                                     |
| PT100        | 7            | SONDA DI TEMPERATURA                                       | TEMPERATURE PROBE                                       |
| RA1          | 1            | RESISTENZE AUSILIARIE                                      | AUXILIARY HEATERS                                       |
| RA2          | 1            | RESISTENZE AUSILIARIE                                      | AUXILIARY HEATERS                                       |
| RPA          | 1            | RESISTENZE PRERISCALDATORE NAFTA                           | PRE-HEATING TANK RESISTORS                              |
| RPB          | 1            | RESISTENZE PRERISCALDATORE NAFTA                           | PRE-HEATING TANK RESISTORS                              |
| RWF40.0xx    | 6            | REGOLATORE MODULANTE                                       | BURNER MODULATOR                                        |
| RWF50.2x     | 6            | REGOLATORE MODULANTE                                       | BURNER MODULATOR                                        |
| RWF55.5x     | 6            | REGOLATORE MODULANTE (ALTERNATIVO)                         | BURNER MODULATOR (ALTERNATIVE)                          |
| S-EXIT       | 2            | SONDA TEMPERATURA USCITA BARILOTTO                         | TANK OUTLET OIL TEMPERATURE PROBE                       |
| S-TCI        | 2            | SONDA TEMPERATURA CONSENSO IMPIANTO                        | PLANT CONSENT TEMPERATURE PROBE                         |
| S-TCN        | 2            | SONDA TEMPERATURA CONSENSO NAFTA                           | OIL CONSENT TEMPERATURE PROBE                           |
| S-TR         | 2            | SONDA TEMPERATURA RESISTENZE                               | RESISTOR TEMPERATURE PROBE                              |
| SD-PRESS     | 7            | SONDA DI PRESSIONE                                         | PRESSURE PROBE                                          |
| SD-TEMP.     | 7            | SONDA DI TEMPERATURA                                       | TEMPERATURE PROBE                                       |
| SD - 0÷10V   | 7            | TRASDUTTORE USCITA IN TENSIONE                             | TRANSDUCER VOLTAGE OUTPUT                               |
| SD - 4÷20mA  | 7            | TRASDUTTORE USCITA IN CORRENTE                             | TRANSDUCER CURRENT OUTPUT                               |
| SQL33.03     | 5            | SERVOCOMANDO SERRANDA ARIA                                 | AIR DAMPER ACTUATOR                                     |
| ST           | 3            | SERIE TERMOSTATI/PRESSOSTATI                               | SERIES OF THERMOSTATS OR PRESSURE SWITCHES              |
| Ā            | 4            | TRASFORMATORE DI ACCENSIONE                                | IGNITION TRANSFORMER                                    |
| C            | 7            | TERMOCOPPIA                                                | THERMOCOUPLE                                            |
| CNA          | 4            | TERMOSTATO CONSENSO NAFTA PRERISCALDATORE [RPA]            | OIL CONSENT THERMOSTAT FOR PRE— HEATING [RPA] RESISTORS |
| P            | 1            | TERMICO MOTORE POMPA                                       | PUMP MOTOR THERMAL                                      |
| RA .         | 3            | TERMOSTATO DI REGOLAZIONE PRERISCALDATORE [RPA]            | REGULATION THERMOSTAT FOR PRE-HEATING [RPA] RESISTORS   |
| RAFO         | 2            | TRASFORMATORE AUSILIARIO                                   | AUXILIARY TRANSFORMER                                   |
| TRSA         | 3            | TERMOSTATO DI SICUREZZA PRERISCALDATORE [RPA]              | PRE-HEATING [RPA] A SAFETY THERMOSTAT                   |
| V            | 1            | TERMICO MOTORE VENTILATORE                                 | FAN MOTOR THERMAL                                       |
| WB1          | 1            | BARRA DI TERRA                                             | EARTH TERMINAL                                          |
| [SQM40.265A] | 5            | SERVOCOMANDO SERRANDA ARIA (ALTERNATIVO)                   | AIR DAMPER ACTUATOR (ALTERNATIVE)                       |