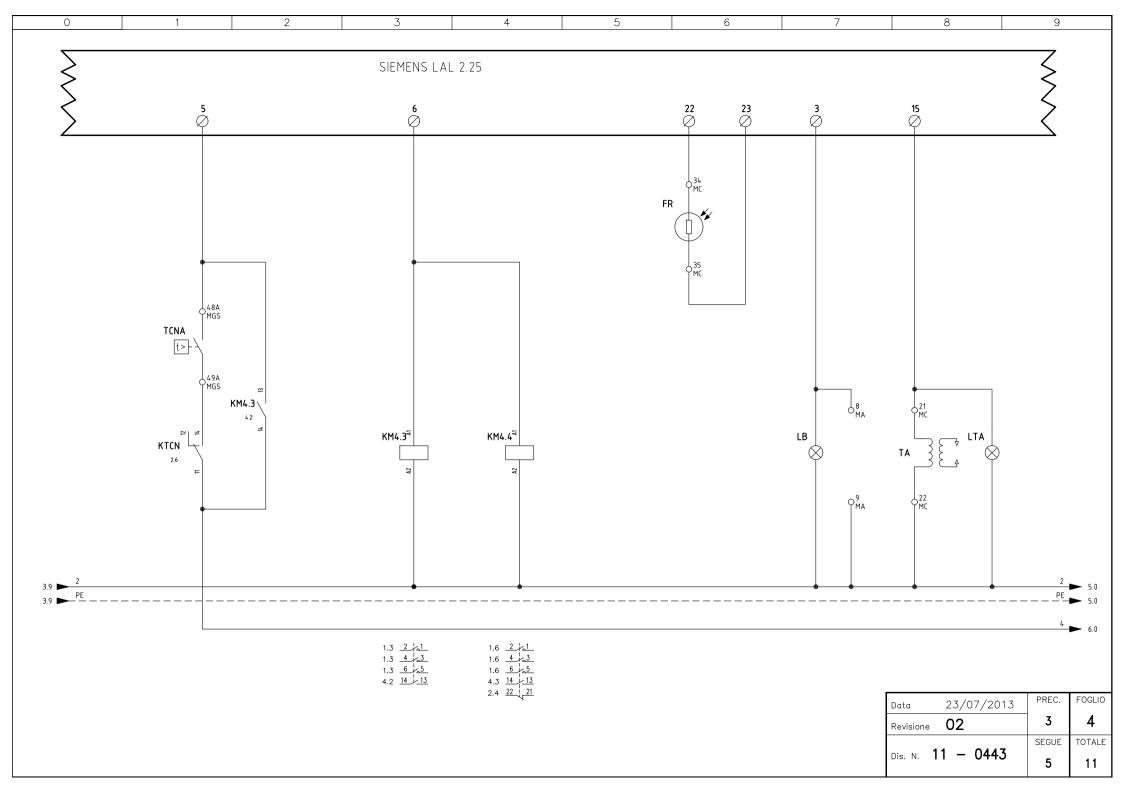

| Sigla/Item             | Foglio/Sheet | Funzione                                                                | Function                                                 |
|------------------------|--------------|-------------------------------------------------------------------------|----------------------------------------------------------|
| 600V RRR0-1-T73        | 3 6          | REGOLATORE MODULANTE (ALTERNATIVO)                                      | BURNER MODULATOR (ALTERNATIVE)                           |
| (STM30/24Q15.51/641NLF | P) 5         | SERVOCOMANDO SERRANDA ARIA (ALTERNATIVO)                                | AIR DAMPER ACTUATOR (ALTERNATIVE)                        |
| CMF                    | 6            | COMMUT. MANUALE FUNZ. 0)FERMO 1)ALTA FIAMMA 2)BASSA FIAMMA 3)AUTOMATICO | MANUAL SWITCH 0)OFF 1)HIGH FLAME 2)LOW FLAME 3)AUTOMATIC |
| CO                     | 5            | CONTAORE DI FUNZIONAMENTO (OPTIONAL)                                    | OPERATION TIME COUNTER (OPTIONAL)                        |
| EVN                    | 5            | ELETTROVALVOLA NAFTA                                                    | OIL SOLENOID VALVE                                       |
| FR                     | 4            | FOTORESISTENZA RILEVAZIONE FIAMMA                                       | PHOTORESISTOR FLAME DETECTOR                             |
| FU1.0                  | 1            | FUSIBILI LINEA PRERISCALDATORE [RPA]                                    | LINE PRE-HEATING [RPA] FUSES                             |
| FU1.1                  | 1            | FUSIBILI LINEA PRERISCALDATORE [RPB]                                    | LINE PRE-HEATING [RPB] FUSES                             |
| FU1.2                  | 1            | FUSIBILI LINEA MOTORE VENTILATORE                                       | FAN MOTOR LINE FUSES                                     |
| FU1.4                  | 1            | FUSIBILI LINEA POMPA                                                    | PUMP LINE FUSES                                          |
| FU1.6                  | 1            | FUSIBILE RESISTENZE AUSILIARIE                                          | AUXILIARY HEATERS FUSE                                   |
| FU1.8                  | 1            | FUSIBILE LINEA AUSILIARI                                                | AUXILIARY LINE FUSE                                      |
| FU2.0                  | 2            | FUSIBILE AUSILIARIO                                                     | AUXILIARY FUSE                                           |
| FU2.1                  | 2            | FUSIBILE AUSILIARIO                                                     | AUXILIARY FUSE                                           |
| FU6.3                  | 6            | FUSIBILE                                                                | FUSE                                                     |
| GTS xxA (1)            | 2            | TIRISTORE                                                               | THYRISTOR                                                |
| GTS xxA (2)            | 2            | TIRISTORE                                                               | THYRISTOR                                                |
| IB                     | 1            | INTERRUTTORE LINEA BRUCIATORE                                           | BURNER LINE SWITCH                                       |
| IL                     | 1            | INTERRUTTORE LINEA AUSILIARI                                            | AUXILIARY LINE SWITCH                                    |
| IRA                    | 1            | INTERRUTTORE LINEA RESISTENZE PRERISCALDATORE [RPA]                     | PRE-HEATING RESISTOR [RPA] LINE SWITCH                   |
| IRA1                   | 1            | INTERRUTTORE RESISTENZE AUSILIARIE                                      | AUXILIARY HEATERS SWITCH                                 |
| IRB                    | 1            | INTERRUTTORE LINEA RESISTENZE PRERISCALDATORE [RPB]                     | PRE-HEATING RESISTOR [RPB] LINE SWITCH                   |
| KA3.3                  | 3            | RELE" AUSILIARIO SEGNALAZIONE GUASTO CONTATTORE RESISTENZE              | AUXILIARY RELAY FOR RESISTOR CONTACTOR FAILURE           |
| KA3.5                  | 3            | RELE" AUSILIARIO SEGNALAZIONE GUASTO CONTATTORE RESISTENZE              | AUXILIARY RELAY FOR RESISTOR CONTACTOR FAILURE           |
| KA5.2                  | 5            | RELE" AUSILIARIO                                                        | AUXILIARY RELAY                                          |
| KM3.2                  | 3            | CONTATTORE RESISTENZE PRERISCALDATORE [RPA]                             | PRE-HEATING RESISTOR [RPA] CONTACTOR                     |
| KM3.4                  | 3            | CONTATTORE RESISTENZE PRERISCALDATORE [RPB]                             | PRE-HEATING RESISTOR [RPB] CONTACTOR                     |
| KM3 HCRMMD             | 6            | REGOLATORE MODULANTE (ALTERNATIVO)                                      | BURNER MODULATOR (ALTERNATIVE)                           |
| KM4.3                  | 4            | CONTATTORE MOTORE VENTILATORE                                           | FAN MOTOR CONTACTOR                                      |
| KM4.4                  | 4            | CONTATTORE MOTORE POMPA NAFTA                                           | OIL PUMP MOTOR CONTACTOR                                 |
| KTCI                   | 2            | RELE" AUSILIARIO                                                        | AUXILIARY RELAY                                          |
| KTCN                   | 2            | RELE" AUSILIARIO                                                        | AUXILIARY RELAY                                          |
| KTRS                   | 2            | RELE" AUSILIARIO                                                        | AUXILIARY RELAY                                          |
| LAF                    | 5            | LAMPADA SEGNALAZIONE ALTA FIAMMA BRUCIATORE                             | BURNER IN HIGH FLAME INDICATOR LIGHT                     |
| LAL 2.25               | 3            | APPARECCHIATURA CONTROLLO FIAMMA                                        | CONTROL BOX                                              |
| LB                     | 4            | LAMPADA SEGNALAZIONE BLOCCO BRUCIATORE                                  | INDICATOR LIGHT FOR BURNER LOCK-OUT                      |
| LEVN                   | 5            | LAMPADA SEGNALAZIONE APERTURA [EVN]                                     | INDICATOR LIGHT FOR OPENING OF ELECTRO-VALVE [EVN]       |
| LF                     | 5            | LAMPADA SEGNALAZIONE BASSA FIAMMA BRUCIATORE                            | BURNER IN LOW FLAME INDICATOR LIGHT                      |
| LRPA                   | 3            | LAMPADA SEGNALAZIONE FUNZIONAMENTO PRERISCALDATORE [RPA]                | INDICATOR LIGHT FOR PRE-HEATING RESISTOR [RPA] OPERATION |
| LRPB                   | 3            | LAMPADA SEGNALAZIONE FUNZIONAMENTO PRERISCALDATORE [RPB]                | INDICATOR LIGHT FOR PRE-HEATING RESISTOR [RPB] OPERATION |

| Sigla/Item   | Foglio/Sheet | Funzione                                                   | Function                                                |
|--------------|--------------|------------------------------------------------------------|---------------------------------------------------------|
| LS           | 3            | LAMPADA SEGNALAZIONE SOSTA BRUCIATORE                      | INDICATOR LIGHT FOR BURNER STAND-BY                     |
| LT           | 3            | LAMPADA SEGNALAZIONE BLOCCO TERMICO                        | INDICATOR LIGHT FOR MOTOR OVERLOAD THERMAL CUTOUT       |
| _TA          | 4            | LAMPADA SEGNALAZIONE TRASFORMATORE DI ACCENSIONE           | IGNITION TRANSFORMER INDICATOR LIGHT                    |
| LTP          | 3            | LAMPADA SEGNALAZIONE BLOCCO TERMICO MOTORE POMPA           | INDICATOR LIGHT FOR PUMP MOTOR OVERLOAD THERMAL CUTOUT  |
| LTRSA        | 3            | LAMPADA SEGNALAZIONE BLOCCO TERMOSTATO DI SICUREZZA [TRSA] | INDICATOR LIGHT FOR [TRSA] SAFETY THERMOSTAT            |
| LTRSB        | 3            | LAMPADA SEGNALAZIONE BLOCCO TERMOSTATO DI SICUREZZA [TRSB] | INDICATOR LIGHT FOR [TRSB] SAFETY THERMOSTAT            |
| MCX06C       | 2            | REGOLATORE TEMPERATURE NAFTA                               | OIL TEMPERATURE REGULATOR                               |
| MР           | 1            | MOTORE POMPA NAFTA                                         | OIL PUMP MOTOR                                          |
| ۷V           | 1            | MOTORE VENTILATORE                                         | FAN MOTOR                                               |
| PA           | 3            | PRESSOSTATO ARIA                                           | AIR PRESSURE SWITCH                                     |
| PS           | 3            | PULSANTE SBLOCCO FIAMMA                                    | FLAME UNLOCK BUTTON                                     |
| PT100        | 7            | SONDA DI TEMPERATURA                                       | TEMPERATURE PROBE                                       |
| RA1          | 1            | RESISTENZE AUSILIARIE                                      | AUXILIARY HEATERS                                       |
| RA2          | 1            | RESISTENZE AUSILIARIE                                      | AUXILIARY HEATERS                                       |
| RPA          | 1            | RESISTENZE PRERISCALDATORE NAFTA                           | PRE-HEATING TANK RESISTORS                              |
| RPB          | 1            | RESISTENZE PRERISCALDATORE NAFTA                           | PRE-HEATING TANK RESISTORS                              |
| RWF40.0xx    | 6            | REGOLATORE MODULANTE                                       | BURNER MODULATOR                                        |
| RWF50.2x     | 6            | REGOLATORE MODULANTE                                       | BURNER MODULATOR                                        |
| RWF55.5x     | 6            | REGOLATORE MODULANTE (ALTERNATIVO)                         | BURNER MODULATOR (ALTERNATIVE)                          |
| S-EXIT       | 2            | SONDA TEMPERATURA USCITA BARILOTTO                         | TANK OUTLET OIL TEMPERATURE PROBE                       |
| S-TCI        | 2            | SONDA TEMPERATURA CONSENSO IMPIANTO                        | PLANT CONSENT TEMPERATURE PROBE                         |
| S-TCN        | 2            | SONDA TEMPERATURA CONSENSO NAFTA                           | OIL CONSENT TEMPERATURE PROBE                           |
| S-TR         | 2            | SONDA TEMPERATURA RESISTENZE                               | RESISTOR TEMPERATURE PROBE                              |
| SD-PRESS     | 7            | SONDA DI PRESSIONE                                         | PRESSURE PROBE                                          |
| SD-TEMP.     | 7            | SONDA DI TEMPERATURA                                       | TEMPERATURE PROBE                                       |
| SD - 0÷10V   | 7            | TRASDUTTORE USCITA IN TENSIONE                             | TRANSDUCER VOLTAGE OUTPUT                               |
| SD - 4÷20mA  | 7            | TRASDUTTORE USCITA IN CORRENTE                             | TRANSDUCER CURRENT OUTPUT                               |
| SQL33.03     | 5            | SERVOCOMANDO SERRANDA ARIA                                 | AIR DAMPER ACTUATOR                                     |
| ST           | 3            | SERIE TERMOSTATI/PRESSOSTATI                               | SERIES OF THERMOSTATS OR PRESSURE SWITCHES              |
| Ā            | 4            | TRASFORMATORE DI ACCENSIONE                                | IGNITION TRANSFORMER                                    |
| C            | 7            | TERMOCOPPIA                                                | THERMOCOUPLE                                            |
| CNA          | 4            | TERMOSTATO CONSENSO NAFTA PRERISCALDATORE [RPA]            | OIL CONSENT THERMOSTAT FOR PRE— HEATING [RPA] RESISTORS |
| P            | 1            | TERMICO MOTORE POMPA                                       | PUMP MOTOR THERMAL                                      |
| RA .         | 3            | TERMOSTATO DI REGOLAZIONE PRERISCALDATORE [RPA]            | REGULATION THERMOSTAT FOR PRE-HEATING [RPA] RESISTORS   |
| RAFO         | 2            | TRASFORMATORE AUSILIARIO                                   | AUXILIARY TRANSFORMER                                   |
| TRSA         | 3            | TERMOSTATO DI SICUREZZA PRERISCALDATORE [RPA]              | PRE-HEATING [RPA] A SAFETY THERMOSTAT                   |
| V            | 1            | TERMICO MOTORE VENTILATORE                                 | FAN MOTOR THERMAL                                       |
| WB1          | 1            | BARRA DI TERRA                                             | EARTH TERMINAL                                          |
| [SQM40.265A] | 5            | SERVOCOMANDO SERRANDA ARIA (ALTERNATIVO)                   | AIR DAMPER ACTUATOR (ALTERNATIVE)                       |