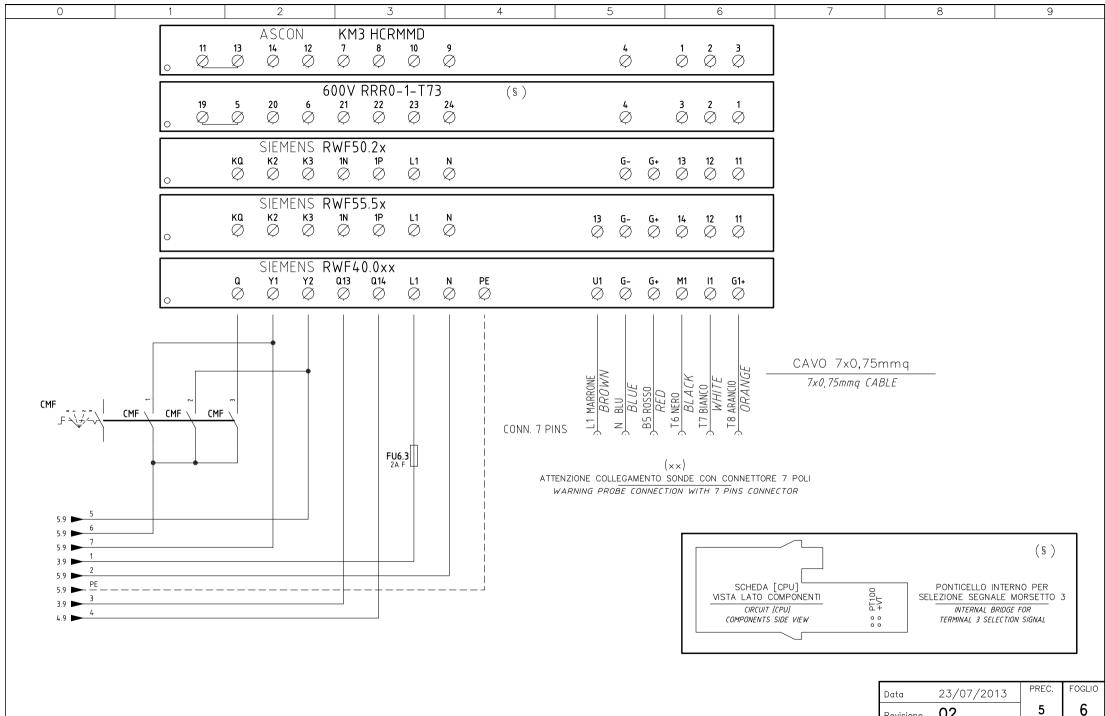

ATTENZIONE COLLEGAMENTO SONDE CON CONNETTORE 7 POLI WARNING PROBE CONNECTION WITH 7 PINS CONNECTOR

## KM3 HCRMMD

## 600V RRR0-1-T73

## RWF55.5x

(#)COLLEGAMENTO SOLO PER TRASDUTTORI PASSIVI TRASDUCER PASSIVE CONNECTION ONLY

| Data             | 23/07/2013 | PREC. | FOGLIO |
|------------------|------------|-------|--------|
| Revisione        | 02         | 6     | 7      |
| _                | 4 0447     | SEGUE | TOTALE |
| Dis. N. <b>1</b> | 1 – 0443   | 8     | 11     |

## RWF50.2x

RWF40.0xx

(#)

COLLEGAMENTO SOLO PER
TRASDUTTORI PASSIVI

TRASDUCER PASSIVE
CONNECTION ONLY

| Data      | 23/07/2013 | PREC. | FOGLIO |
|-----------|------------|-------|--------|
| Revisione | 02         | 7     | 8      |
|           | 4 0447     | SEGUE | TOTALE |
| Dis. N. 1 | 1 – 0443   | 9     | 11     |