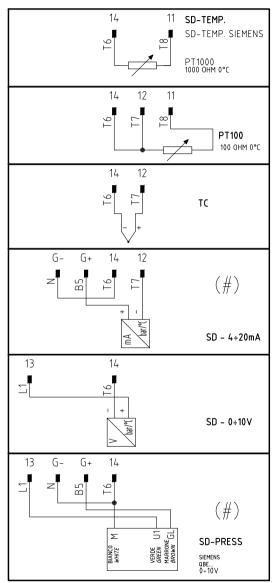

| Sigla/Item   | Foglio/Sheet | Funzione                                                   | Function                                                |
|--------------|--------------|------------------------------------------------------------|---------------------------------------------------------|
| LS           | 3            | LAMPADA SEGNALAZIONE SOSTA BRUCIATORE                      | INDICATOR LIGHT FOR BURNER STAND-BY                     |
| LT           | 3            | LAMPADA SEGNALAZIONE BLOCCO TERMICO                        | INDICATOR LIGHT FOR MOTOR OVERLOAD THERMAL CUTOUT       |
| _TA          | 4            | LAMPADA SEGNALAZIONE TRASFORMATORE DI ACCENSIONE           | IGNITION TRANSFORMER INDICATOR LIGHT                    |
| LTP          | 3            | LAMPADA SEGNALAZIONE BLOCCO TERMICO MOTORE POMPA           | INDICATOR LIGHT FOR PUMP MOTOR OVERLOAD THERMAL CUTOUT  |
| LTRSA        | 3            | LAMPADA SEGNALAZIONE BLOCCO TERMOSTATO DI SICUREZZA [TRSA] | INDICATOR LIGHT FOR [TRSA] SAFETY THERMOSTAT            |
| LTRSB        | 3            | LAMPADA SEGNALAZIONE BLOCCO TERMOSTATO DI SICUREZZA [TRSB] | INDICATOR LIGHT FOR [TRSB] SAFETY THERMOSTAT            |
| MCX06C       | 2            | REGOLATORE TEMPERATURE NAFTA                               | OIL TEMPERATURE REGULATOR                               |
| MР           | 1            | MOTORE POMPA NAFTA                                         | OIL PUMP MOTOR                                          |
| ۷V           | 1            | MOTORE VENTILATORE                                         | FAN MOTOR                                               |
| PA           | 3            | PRESSOSTATO ARIA                                           | AIR PRESSURE SWITCH                                     |
| PS           | 3            | PULSANTE SBLOCCO FIAMMA                                    | FLAME UNLOCK BUTTON                                     |
| PT100        | 7            | SONDA DI TEMPERATURA                                       | TEMPERATURE PROBE                                       |
| RA1          | 1            | RESISTENZE AUSILIARIE                                      | AUXILIARY HEATERS                                       |
| RA2          | 1            | RESISTENZE AUSILIARIE                                      | AUXILIARY HEATERS                                       |
| RPA          | 1            | RESISTENZE PRERISCALDATORE NAFTA                           | PRE-HEATING TANK RESISTORS                              |
| RPB          | 1            | RESISTENZE PRERISCALDATORE NAFTA                           | PRE-HEATING TANK RESISTORS                              |
| RWF40.0xx    | 6            | REGOLATORE MODULANTE                                       | BURNER MODULATOR                                        |
| RWF50.2x     | 6            | REGOLATORE MODULANTE                                       | BURNER MODULATOR                                        |
| RWF55.5x     | 6            | REGOLATORE MODULANTE (ALTERNATIVO)                         | BURNER MODULATOR (ALTERNATIVE)                          |
| S-EXIT       | 2            | SONDA TEMPERATURA USCITA BARILOTTO                         | TANK OUTLET OIL TEMPERATURE PROBE                       |
| S-TCI        | 2            | SONDA TEMPERATURA CONSENSO IMPIANTO                        | PLANT CONSENT TEMPERATURE PROBE                         |
| S-TCN        | 2            | SONDA TEMPERATURA CONSENSO NAFTA                           | OIL CONSENT TEMPERATURE PROBE                           |
| S-TR         | 2            | SONDA TEMPERATURA RESISTENZE                               | RESISTOR TEMPERATURE PROBE                              |
| SD-PRESS     | 7            | SONDA DI PRESSIONE                                         | PRESSURE PROBE                                          |
| SD-TEMP.     | 7            | SONDA DI TEMPERATURA                                       | TEMPERATURE PROBE                                       |
| SD - 0÷10V   | 7            | TRASDUTTORE USCITA IN TENSIONE                             | TRANSDUCER VOLTAGE OUTPUT                               |
| SD - 4÷20mA  | 7            | TRASDUTTORE USCITA IN CORRENTE                             | TRANSDUCER CURRENT OUTPUT                               |
| SQL33.03     | 5            | SERVOCOMANDO SERRANDA ARIA                                 | AIR DAMPER ACTUATOR                                     |
| ST           | 3            | SERIE TERMOSTATI/PRESSOSTATI                               | SERIES OF THERMOSTATS OR PRESSURE SWITCHES              |
| Ā            | 4            | TRASFORMATORE DI ACCENSIONE                                | IGNITION TRANSFORMER                                    |
| C            | 7            | TERMOCOPPIA                                                | THERMOCOUPLE                                            |
| CNA          | 4            | TERMOSTATO CONSENSO NAFTA PRERISCALDATORE [RPA]            | OIL CONSENT THERMOSTAT FOR PRE— HEATING [RPA] RESISTORS |
| P            | 1            | TERMICO MOTORE POMPA                                       | PUMP MOTOR THERMAL                                      |
| RA .         | 3            | TERMOSTATO DI REGOLAZIONE PRERISCALDATORE [RPA]            | REGULATION THERMOSTAT FOR PRE-HEATING [RPA] RESISTORS   |
| RAFO         | 2            | TRASFORMATORE AUSILIARIO                                   | AUXILIARY TRANSFORMER                                   |
| TRSA         | 3            | TERMOSTATO DI SICUREZZA PRERISCALDATORE [RPA]              | PRE-HEATING [RPA] A SAFETY THERMOSTAT                   |
| V            | 1            | TERMICO MOTORE VENTILATORE                                 | FAN MOTOR THERMAL                                       |
| WB1          | 1            | BARRA DI TERRA                                             | EARTH TERMINAL                                          |
| [SQM40.265A] | 5            | SERVOCOMANDO SERRANDA ARIA (ALTERNATIVO)                   | AIR DAMPER ACTUATOR (ALTERNATIVE)                       |