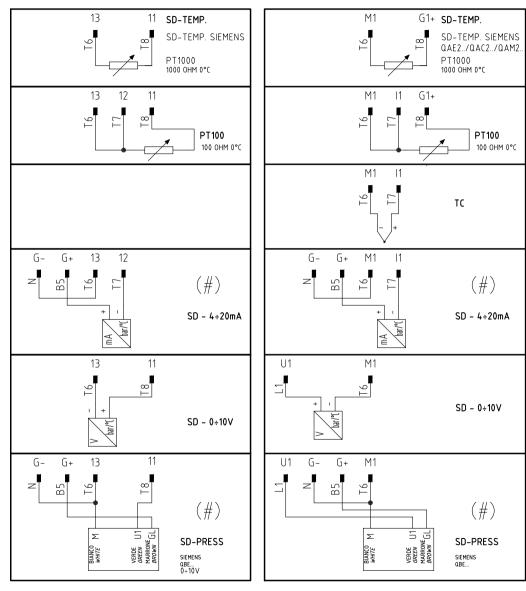

| Sigla/Item   | Foglio/Sheet | Funzione                                                   | Function                                                |
|--------------|--------------|------------------------------------------------------------|---------------------------------------------------------|
| LS           | 3            | LAMPADA SEGNALAZIONE SOSTA BRUCIATORE                      | INDICATOR LIGHT FOR BURNER STAND-BY                     |
| LT           | 3            | LAMPADA SEGNALAZIONE BLOCCO TERMICO                        | INDICATOR LIGHT FOR MOTOR OVERLOAD THERMAL CUTOUT       |
| _TA          | 4            | LAMPADA SEGNALAZIONE TRASFORMATORE DI ACCENSIONE           | IGNITION TRANSFORMER INDICATOR LIGHT                    |
| LTP          | 3            | LAMPADA SEGNALAZIONE BLOCCO TERMICO MOTORE POMPA           | INDICATOR LIGHT FOR PUMP MOTOR OVERLOAD THERMAL CUTOUT  |
| LTRSA        | 3            | LAMPADA SEGNALAZIONE BLOCCO TERMOSTATO DI SICUREZZA [TRSA] | INDICATOR LIGHT FOR [TRSA] SAFETY THERMOSTAT            |
| LTRSB        | 3            | LAMPADA SEGNALAZIONE BLOCCO TERMOSTATO DI SICUREZZA [TRSB] | INDICATOR LIGHT FOR [TRSB] SAFETY THERMOSTAT            |
| MCX06C       | 2            | REGOLATORE TEMPERATURE NAFTA                               | OIL TEMPERATURE REGULATOR                               |
| MР           | 1            | MOTORE POMPA NAFTA                                         | OIL PUMP MOTOR                                          |
| ۷V           | 1            | MOTORE VENTILATORE                                         | FAN MOTOR                                               |
| PA           | 3            | PRESSOSTATO ARIA                                           | AIR PRESSURE SWITCH                                     |
| PS           | 3            | PULSANTE SBLOCCO FIAMMA                                    | FLAME UNLOCK BUTTON                                     |
| PT100        | 7            | SONDA DI TEMPERATURA                                       | TEMPERATURE PROBE                                       |
| RA1          | 1            | RESISTENZE AUSILIARIE                                      | AUXILIARY HEATERS                                       |
| RA2          | 1            | RESISTENZE AUSILIARIE                                      | AUXILIARY HEATERS                                       |
| RPA          | 1            | RESISTENZE PRERISCALDATORE NAFTA                           | PRE-HEATING TANK RESISTORS                              |
| RPB          | 1            | RESISTENZE PRERISCALDATORE NAFTA                           | PRE-HEATING TANK RESISTORS                              |
| RWF40.0xx    | 6            | REGOLATORE MODULANTE                                       | BURNER MODULATOR                                        |
| RWF50.2x     | 6            | REGOLATORE MODULANTE                                       | BURNER MODULATOR                                        |
| RWF55.5x     | 6            | REGOLATORE MODULANTE (ALTERNATIVO)                         | BURNER MODULATOR (ALTERNATIVE)                          |
| S-EXIT       | 2            | SONDA TEMPERATURA USCITA BARILOTTO                         | TANK OUTLET OIL TEMPERATURE PROBE                       |
| S-TCI        | 2            | SONDA TEMPERATURA CONSENSO IMPIANTO                        | PLANT CONSENT TEMPERATURE PROBE                         |
| S-TCN        | 2            | SONDA TEMPERATURA CONSENSO NAFTA                           | OIL CONSENT TEMPERATURE PROBE                           |
| S-TR         | 2            | SONDA TEMPERATURA RESISTENZE                               | RESISTOR TEMPERATURE PROBE                              |
| SD-PRESS     | 7            | SONDA DI PRESSIONE                                         | PRESSURE PROBE                                          |
| SD-TEMP.     | 7            | SONDA DI TEMPERATURA                                       | TEMPERATURE PROBE                                       |
| SD - 0÷10V   | 7            | TRASDUTTORE USCITA IN TENSIONE                             | TRANSDUCER VOLTAGE OUTPUT                               |
| SD - 4÷20mA  | 7            | TRASDUTTORE USCITA IN CORRENTE                             | TRANSDUCER CURRENT OUTPUT                               |
| SQL33.03     | 5            | SERVOCOMANDO SERRANDA ARIA                                 | AIR DAMPER ACTUATOR                                     |
| ST           | 3            | SERIE TERMOSTATI/PRESSOSTATI                               | SERIES OF THERMOSTATS OR PRESSURE SWITCHES              |
| Ā            | 4            | TRASFORMATORE DI ACCENSIONE                                | IGNITION TRANSFORMER                                    |
| C            | 7            | TERMOCOPPIA                                                | THERMOCOUPLE                                            |
| CNA          | 4            | TERMOSTATO CONSENSO NAFTA PRERISCALDATORE [RPA]            | OIL CONSENT THERMOSTAT FOR PRE— HEATING [RPA] RESISTORS |
| P            | 1            | TERMICO MOTORE POMPA                                       | PUMP MOTOR THERMAL                                      |
| RA .         | 3            | TERMOSTATO DI REGOLAZIONE PRERISCALDATORE [RPA]            | REGULATION THERMOSTAT FOR PRE-HEATING [RPA] RESISTORS   |
| RAFO         | 2            | TRASFORMATORE AUSILIARIO                                   | AUXILIARY TRANSFORMER                                   |
| TRSA         | 3            | TERMOSTATO DI SICUREZZA PRERISCALDATORE [RPA]              | PRE-HEATING [RPA] A SAFETY THERMOSTAT                   |
| V            | 1            | TERMICO MOTORE VENTILATORE                                 | FAN MOTOR THERMAL                                       |
| WB1          | 1            | BARRA DI TERRA                                             | EARTH TERMINAL                                          |
| [SQM40.265A] | 5            | SERVOCOMANDO SERRANDA ARIA (ALTERNATIVO)                   | AIR DAMPER ACTUATOR (ALTERNATIVE)                       |