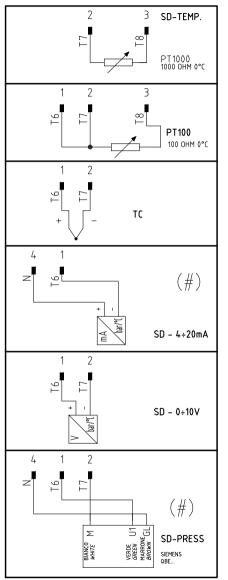

| Sigla/Item   | Foglio/Sheet | Funzione                                                   | Function                                                |
|--------------|--------------|------------------------------------------------------------|---------------------------------------------------------|
| LS           | 3            | LAMPADA SEGNALAZIONE SOSTA BRUCIATORE                      | INDICATOR LIGHT FOR BURNER STAND-BY                     |
| LT           | 3            | LAMPADA SEGNALAZIONE BLOCCO TERMICO                        | INDICATOR LIGHT FOR MOTOR OVERLOAD THERMAL CUTOUT       |
| _TA          | 4            | LAMPADA SEGNALAZIONE TRASFORMATORE DI ACCENSIONE           | IGNITION TRANSFORMER INDICATOR LIGHT                    |
| LTP          | 3            | LAMPADA SEGNALAZIONE BLOCCO TERMICO MOTORE POMPA           | INDICATOR LIGHT FOR PUMP MOTOR OVERLOAD THERMAL CUTOUT  |
| LTRSA        | 3            | LAMPADA SEGNALAZIONE BLOCCO TERMOSTATO DI SICUREZZA [TRSA] | INDICATOR LIGHT FOR [TRSA] SAFETY THERMOSTAT            |
| LTRSB        | 3            | LAMPADA SEGNALAZIONE BLOCCO TERMOSTATO DI SICUREZZA [TRSB] | INDICATOR LIGHT FOR [TRSB] SAFETY THERMOSTAT            |
| MCX06C       | 2            | REGOLATORE TEMPERATURE NAFTA                               | OIL TEMPERATURE REGULATOR                               |
| MР           | 1            | MOTORE POMPA NAFTA                                         | OIL PUMP MOTOR                                          |
| ۷V           | 1            | MOTORE VENTILATORE                                         | FAN MOTOR                                               |
| PA           | 3            | PRESSOSTATO ARIA                                           | AIR PRESSURE SWITCH                                     |
| PS           | 3            | PULSANTE SBLOCCO FIAMMA                                    | FLAME UNLOCK BUTTON                                     |
| PT100        | 7            | SONDA DI TEMPERATURA                                       | TEMPERATURE PROBE                                       |
| RA1          | 1            | RESISTENZE AUSILIARIE                                      | AUXILIARY HEATERS                                       |
| RA2          | 1            | RESISTENZE AUSILIARIE                                      | AUXILIARY HEATERS                                       |
| RPA          | 1            | RESISTENZE PRERISCALDATORE NAFTA                           | PRE-HEATING TANK RESISTORS                              |
| RPB          | 1            | RESISTENZE PRERISCALDATORE NAFTA                           | PRE-HEATING TANK RESISTORS                              |
| RWF40.0xx    | 6            | REGOLATORE MODULANTE                                       | BURNER MODULATOR                                        |
| RWF50.2x     | 6            | REGOLATORE MODULANTE                                       | BURNER MODULATOR                                        |
| RWF55.5x     | 6            | REGOLATORE MODULANTE (ALTERNATIVO)                         | BURNER MODULATOR (ALTERNATIVE)                          |
| S-EXIT       | 2            | SONDA TEMPERATURA USCITA BARILOTTO                         | TANK OUTLET OIL TEMPERATURE PROBE                       |
| S-TCI        | 2            | SONDA TEMPERATURA CONSENSO IMPIANTO                        | PLANT CONSENT TEMPERATURE PROBE                         |
| S-TCN        | 2            | SONDA TEMPERATURA CONSENSO NAFTA                           | OIL CONSENT TEMPERATURE PROBE                           |
| S-TR         | 2            | SONDA TEMPERATURA RESISTENZE                               | RESISTOR TEMPERATURE PROBE                              |
| SD-PRESS     | 7            | SONDA DI PRESSIONE                                         | PRESSURE PROBE                                          |
| SD-TEMP.     | 7            | SONDA DI TEMPERATURA                                       | TEMPERATURE PROBE                                       |
| SD - 0÷10V   | 7            | TRASDUTTORE USCITA IN TENSIONE                             | TRANSDUCER VOLTAGE OUTPUT                               |
| SD - 4÷20mA  | 7            | TRASDUTTORE USCITA IN CORRENTE                             | TRANSDUCER CURRENT OUTPUT                               |
| SQL33.03     | 5            | SERVOCOMANDO SERRANDA ARIA                                 | AIR DAMPER ACTUATOR                                     |
| ST           | 3            | SERIE TERMOSTATI/PRESSOSTATI                               | SERIES OF THERMOSTATS OR PRESSURE SWITCHES              |
| Ā            | 4            | TRASFORMATORE DI ACCENSIONE                                | IGNITION TRANSFORMER                                    |
| C            | 7            | TERMOCOPPIA                                                | THERMOCOUPLE                                            |
| CNA          | 4            | TERMOSTATO CONSENSO NAFTA PRERISCALDATORE [RPA]            | OIL CONSENT THERMOSTAT FOR PRE— HEATING [RPA] RESISTORS |
| P            | 1            | TERMICO MOTORE POMPA                                       | PUMP MOTOR THERMAL                                      |
| RA .         | 3            | TERMOSTATO DI REGOLAZIONE PRERISCALDATORE [RPA]            | REGULATION THERMOSTAT FOR PRE-HEATING [RPA] RESISTORS   |
| RAFO         | 2            | TRASFORMATORE AUSILIARIO                                   | AUXILIARY TRANSFORMER                                   |
| TRSA         | 3            | TERMOSTATO DI SICUREZZA PRERISCALDATORE [RPA]              | PRE-HEATING [RPA] A SAFETY THERMOSTAT                   |
| V            | 1            | TERMICO MOTORE VENTILATORE                                 | FAN MOTOR THERMAL                                       |
| WB1          | 1            | BARRA DI TERRA                                             | EARTH TERMINAL                                          |
| [SQM40.265A] | 5            | SERVOCOMANDO SERRANDA ARIA (ALTERNATIVO)                   | AIR DAMPER ACTUATOR (ALTERNATIVE)                       |