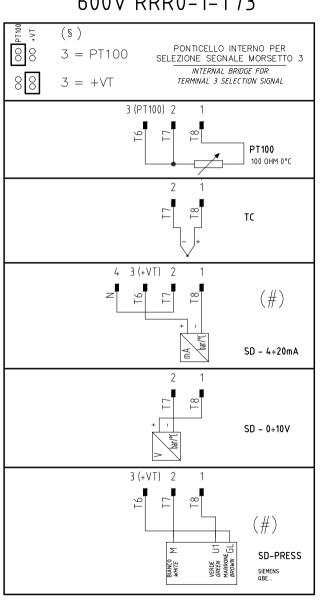

| Data             | 23/07/2013 | PREC. | FOGLIO |
|------------------|------------|-------|--------|
| Revisione        | 02         | 5     | 6      |
| 4                | 11 0447    |       | TOTALE |
| Dis. N. <b>1</b> | 1 – 0443   | 7     | 11     |

ATTENZIONE COLLEGAMENTO SONDE CON CONNETTORE 7 POLI WARNING PROBE CONNECTION WITH 7 PINS CONNECTOR

## KM3 HCRMMD

## 600V RRR0-1-T73

## RWF55.5x







(#)COLLEGAMENTO SOLO PER TRASDUTTORI PASSIVI TRASDUCER PASSIVE CONNECTION ONLY

| Data             | 23/07/2013 | PREC. | FOGLIO |
|------------------|------------|-------|--------|
| Revisione        | 02         | 6     | 7      |
| _                | 4 0447     | SEGUE | TOTALE |
| Dis. N. <b>1</b> | 1 – 0443   | 8     | 11     |

0 1 2 3 4 5 6 7 8 9

(××)

ATTENZIONE COLLEGAMENTO SONDE CON CONNETTORE 7 POLI WARNING PROBE CONNECTION WITH 7 PINS CONNECTOR

## RWF50.2x

RWF40.0xx



(#)

COLLEGAMENTO SOLO PER
TRASDUTTORI PASSIVI

TRASDUCER PASSIVE
CONNECTION ONLY

| Data      | 23/07/2013 | PREC. | FOGLIO |
|-----------|------------|-------|--------|
| Revisione | 02         | 7     | 8      |
|           | 4 0447     | SEGUE | TOTALE |
| Dis. N. 1 | 1 – 0443   | 9     | 11     |



|