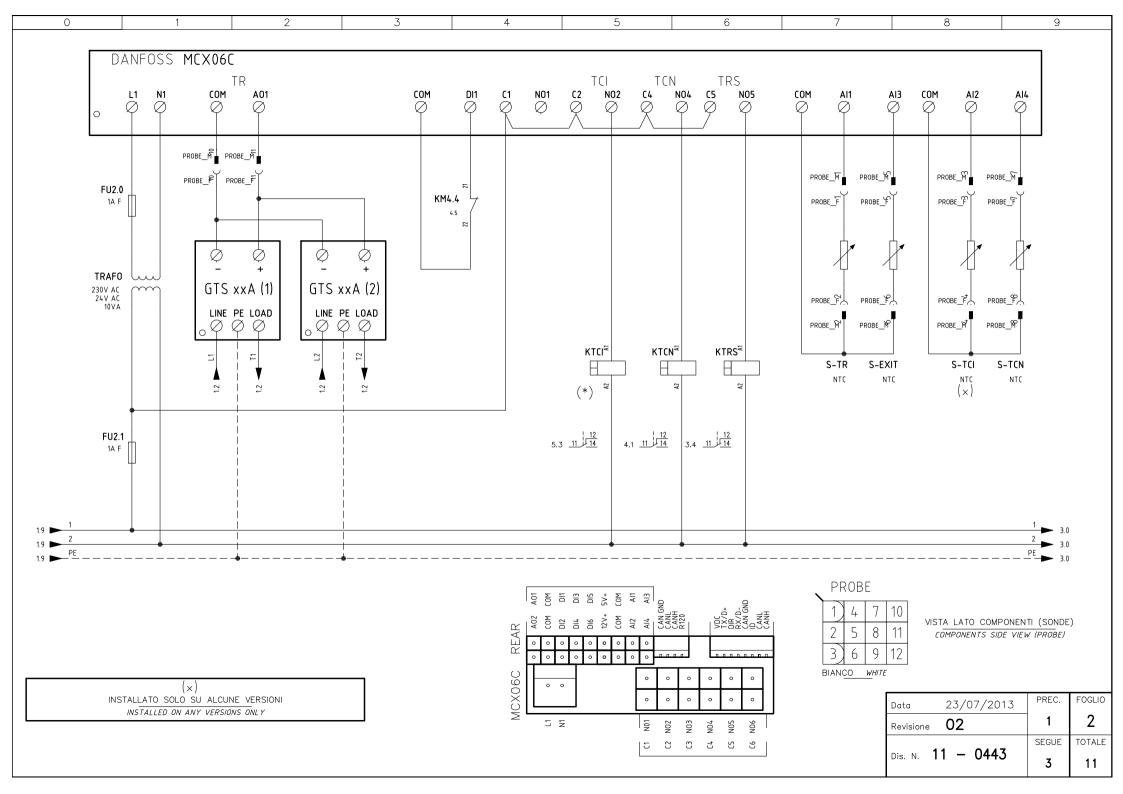

ATTENZIONE COLLEGAMENTO SONDE CON CONNETTORE 7 POLI WARNING PROBE CONNECTION WITH 7 PINS CONNECTOR

| Sigla/Item             | Foglio/Sheet | Funzione                                                                | Function                                                 |
|------------------------|--------------|-------------------------------------------------------------------------|----------------------------------------------------------|
| 600V RRR0-1-T73        | 3 6          | REGOLATORE MODULANTE (ALTERNATIVO)                                      | BURNER MODULATOR (ALTERNATIVE)                           |
| (STM30/24Q15.51/641NLF | P) 5         | SERVOCOMANDO SERRANDA ARIA (ALTERNATIVO)                                | AIR DAMPER ACTUATOR (ALTERNATIVE)                        |
| CMF                    | 6            | COMMUT. MANUALE FUNZ. 0)FERMO 1)ALTA FIAMMA 2)BASSA FIAMMA 3)AUTOMATICO | MANUAL SWITCH 0)OFF 1)HIGH FLAME 2)LOW FLAME 3)AUTOMATIC |
| CO                     | 5            | CONTAORE DI FUNZIONAMENTO (OPTIONAL)                                    | OPERATION TIME COUNTER (OPTIONAL)                        |
| EVN                    | 5            | ELETTROVALVOLA NAFTA                                                    | OIL SOLENOID VALVE                                       |
| FR                     | 4            | FOTORESISTENZA RILEVAZIONE FIAMMA                                       | PHOTORESISTOR FLAME DETECTOR                             |
| FU1.0                  | 1            | FUSIBILI LINEA PRERISCALDATORE [RPA]                                    | LINE PRE-HEATING [RPA] FUSES                             |
| FU1.1                  | 1            | FUSIBILI LINEA PRERISCALDATORE [RPB]                                    | LINE PRE-HEATING [RPB] FUSES                             |
| FU1.2                  | 1            | FUSIBILI LINEA MOTORE VENTILATORE                                       | FAN MOTOR LINE FUSES                                     |
| FU1.4                  | 1            | FUSIBILI LINEA POMPA                                                    | PUMP LINE FUSES                                          |
| FU1.6                  | 1            | FUSIBILE RESISTENZE AUSILIARIE                                          | AUXILIARY HEATERS FUSE                                   |
| FU1.8                  | 1            | FUSIBILE LINEA AUSILIARI                                                | AUXILIARY LINE FUSE                                      |
| FU2.0                  | 2            | FUSIBILE AUSILIARIO                                                     | AUXILIARY FUSE                                           |
| FU2.1                  | 2            | FUSIBILE AUSILIARIO                                                     | AUXILIARY FUSE                                           |
| FU6.3                  | 6            | FUSIBILE                                                                | FUSE                                                     |
| GTS xxA (1)            | 2            | TIRISTORE                                                               | THYRISTOR                                                |
| GTS xxA (2)            | 2            | TIRISTORE                                                               | THYRISTOR                                                |
| IB                     | 1            | INTERRUTTORE LINEA BRUCIATORE                                           | BURNER LINE SWITCH                                       |
| IL                     | 1            | INTERRUTTORE LINEA AUSILIARI                                            | AUXILIARY LINE SWITCH                                    |
| IRA                    | 1            | INTERRUTTORE LINEA RESISTENZE PRERISCALDATORE [RPA]                     | PRE-HEATING RESISTOR [RPA] LINE SWITCH                   |
| IRA1                   | 1            | INTERRUTTORE RESISTENZE AUSILIARIE                                      | AUXILIARY HEATERS SWITCH                                 |
| IRB                    | 1            | INTERRUTTORE LINEA RESISTENZE PRERISCALDATORE [RPB]                     | PRE-HEATING RESISTOR [RPB] LINE SWITCH                   |
| KA3.3                  | 3            | RELE" AUSILIARIO SEGNALAZIONE GUASTO CONTATTORE RESISTENZE              | AUXILIARY RELAY FOR RESISTOR CONTACTOR FAILURE           |
| KA3.5                  | 3            | RELE" AUSILIARIO SEGNALAZIONE GUASTO CONTATTORE RESISTENZE              | AUXILIARY RELAY FOR RESISTOR CONTACTOR FAILURE           |
| KA5.2                  | 5            | RELE" AUSILIARIO                                                        | AUXILIARY RELAY                                          |
| KM3.2                  | 3            | CONTATTORE RESISTENZE PRERISCALDATORE [RPA]                             | PRE-HEATING RESISTOR [RPA] CONTACTOR                     |
| KM3.4                  | 3            | CONTATTORE RESISTENZE PRERISCALDATORE [RPB]                             | PRE-HEATING RESISTOR [RPB] CONTACTOR                     |
| KM3 HCRMMD             | 6            | REGOLATORE MODULANTE (ALTERNATIVO)                                      | BURNER MODULATOR (ALTERNATIVE)                           |
| KM4.3                  | 4            | CONTATTORE MOTORE VENTILATORE                                           | FAN MOTOR CONTACTOR                                      |
| KM4.4                  | 4            | CONTATTORE MOTORE POMPA NAFTA                                           | OIL PUMP MOTOR CONTACTOR                                 |
| KTCI                   | 2            | RELE" AUSILIARIO                                                        | AUXILIARY RELAY                                          |
| KTCN                   | 2            | RELE" AUSILIARIO                                                        | AUXILIARY RELAY                                          |
| KTRS                   | 2            | RELE" AUSILIARIO                                                        | AUXILIARY RELAY                                          |
| LAF                    | 5            | LAMPADA SEGNALAZIONE ALTA FIAMMA BRUCIATORE                             | BURNER IN HIGH FLAME INDICATOR LIGHT                     |
| LAL 2.25               | 3            | APPARECCHIATURA CONTROLLO FIAMMA                                        | CONTROL BOX                                              |
| LB                     | 4            | LAMPADA SEGNALAZIONE BLOCCO BRUCIATORE                                  | INDICATOR LIGHT FOR BURNER LOCK-OUT                      |
| LEVN                   | 5            | LAMPADA SEGNALAZIONE APERTURA [EVN]                                     | INDICATOR LIGHT FOR OPENING OF ELECTRO-VALVE [EVN]       |
| LF                     | 5            | LAMPADA SEGNALAZIONE BASSA FIAMMA BRUCIATORE                            | BURNER IN LOW FLAME INDICATOR LIGHT                      |
| LRPA                   | 3            | LAMPADA SEGNALAZIONE FUNZIONAMENTO PRERISCALDATORE [RPA]                | INDICATOR LIGHT FOR PRE-HEATING RESISTOR [RPA] OPERATION |
| LRPB                   | 3            | LAMPADA SEGNALAZIONE FUNZIONAMENTO PRERISCALDATORE [RPB]                | INDICATOR LIGHT FOR PRE-HEATING RESISTOR [RPB] OPERATION |

| Sigla/Item   | Foglio/Sheet | Funzione                                                   | Function                                                |
|--------------|--------------|------------------------------------------------------------|---------------------------------------------------------|
| LS           | 3            | LAMPADA SEGNALAZIONE SOSTA BRUCIATORE                      | INDICATOR LIGHT FOR BURNER STAND-BY                     |
| LT           | 3            | LAMPADA SEGNALAZIONE BLOCCO TERMICO                        | INDICATOR LIGHT FOR MOTOR OVERLOAD THERMAL CUTOUT       |
| _TA          | 4            | LAMPADA SEGNALAZIONE TRASFORMATORE DI ACCENSIONE           | IGNITION TRANSFORMER INDICATOR LIGHT                    |
| LTP          | 3            | LAMPADA SEGNALAZIONE BLOCCO TERMICO MOTORE POMPA           | INDICATOR LIGHT FOR PUMP MOTOR OVERLOAD THERMAL CUTOUT  |
| LTRSA        | 3            | LAMPADA SEGNALAZIONE BLOCCO TERMOSTATO DI SICUREZZA [TRSA] | INDICATOR LIGHT FOR [TRSA] SAFETY THERMOSTAT            |
| LTRSB        | 3            | LAMPADA SEGNALAZIONE BLOCCO TERMOSTATO DI SICUREZZA [TRSB] | INDICATOR LIGHT FOR [TRSB] SAFETY THERMOSTAT            |
| MCX06C       | 2            | REGOLATORE TEMPERATURE NAFTA                               | OIL TEMPERATURE REGULATOR                               |
| MР           | 1            | MOTORE POMPA NAFTA                                         | OIL PUMP MOTOR                                          |
| ۷V           | 1            | MOTORE VENTILATORE                                         | FAN MOTOR                                               |
| PA           | 3            | PRESSOSTATO ARIA                                           | AIR PRESSURE SWITCH                                     |
| PS           | 3            | PULSANTE SBLOCCO FIAMMA                                    | FLAME UNLOCK BUTTON                                     |
| PT100        | 7            | SONDA DI TEMPERATURA                                       | TEMPERATURE PROBE                                       |
| RA1          | 1            | RESISTENZE AUSILIARIE                                      | AUXILIARY HEATERS                                       |
| RA2          | 1            | RESISTENZE AUSILIARIE                                      | AUXILIARY HEATERS                                       |
| RPA          | 1            | RESISTENZE PRERISCALDATORE NAFTA                           | PRE-HEATING TANK RESISTORS                              |
| RPB          | 1            | RESISTENZE PRERISCALDATORE NAFTA                           | PRE-HEATING TANK RESISTORS                              |
| RWF40.0xx    | 6            | REGOLATORE MODULANTE                                       | BURNER MODULATOR                                        |
| RWF50.2x     | 6            | REGOLATORE MODULANTE                                       | BURNER MODULATOR                                        |
| RWF55.5x     | 6            | REGOLATORE MODULANTE (ALTERNATIVO)                         | BURNER MODULATOR (ALTERNATIVE)                          |
| S-EXIT       | 2            | SONDA TEMPERATURA USCITA BARILOTTO                         | TANK OUTLET OIL TEMPERATURE PROBE                       |
| S-TCI        | 2            | SONDA TEMPERATURA CONSENSO IMPIANTO                        | PLANT CONSENT TEMPERATURE PROBE                         |
| S-TCN        | 2            | SONDA TEMPERATURA CONSENSO NAFTA                           | OIL CONSENT TEMPERATURE PROBE                           |
| S-TR         | 2            | SONDA TEMPERATURA RESISTENZE                               | RESISTOR TEMPERATURE PROBE                              |
| SD-PRESS     | 7            | SONDA DI PRESSIONE                                         | PRESSURE PROBE                                          |
| SD-TEMP.     | 7            | SONDA DI TEMPERATURA                                       | TEMPERATURE PROBE                                       |
| SD - 0÷10V   | 7            | TRASDUTTORE USCITA IN TENSIONE                             | TRANSDUCER VOLTAGE OUTPUT                               |
| SD - 4÷20mA  | 7            | TRASDUTTORE USCITA IN CORRENTE                             | TRANSDUCER CURRENT OUTPUT                               |
| SQL33.03     | 5            | SERVOCOMANDO SERRANDA ARIA                                 | AIR DAMPER ACTUATOR                                     |
| ST           | 3            | SERIE TERMOSTATI/PRESSOSTATI                               | SERIES OF THERMOSTATS OR PRESSURE SWITCHES              |
| Ā            | 4            | TRASFORMATORE DI ACCENSIONE                                | IGNITION TRANSFORMER                                    |
| C            | 7            | TERMOCOPPIA                                                | THERMOCOUPLE                                            |
| CNA          | 4            | TERMOSTATO CONSENSO NAFTA PRERISCALDATORE [RPA]            | OIL CONSENT THERMOSTAT FOR PRE— HEATING [RPA] RESISTORS |
| P            | 1            | TERMICO MOTORE POMPA                                       | PUMP MOTOR THERMAL                                      |
| RA .         | 3            | TERMOSTATO DI REGOLAZIONE PRERISCALDATORE [RPA]            | REGULATION THERMOSTAT FOR PRE-HEATING [RPA] RESISTORS   |
| RAFO         | 2            | TRASFORMATORE AUSILIARIO                                   | AUXILIARY TRANSFORMER                                   |
| TRSA         | 3            | TERMOSTATO DI SICUREZZA PRERISCALDATORE [RPA]              | PRE-HEATING [RPA] A SAFETY THERMOSTAT                   |
| V            | 1            | TERMICO MOTORE VENTILATORE                                 | FAN MOTOR THERMAL                                       |
| WB1          | 1            | BARRA DI TERRA                                             | EARTH TERMINAL                                          |
| [SQM40.265A] | 5            | SERVOCOMANDO SERRANDA ARIA (ALTERNATIVO)                   | AIR DAMPER ACTUATOR (ALTERNATIVE)                       |