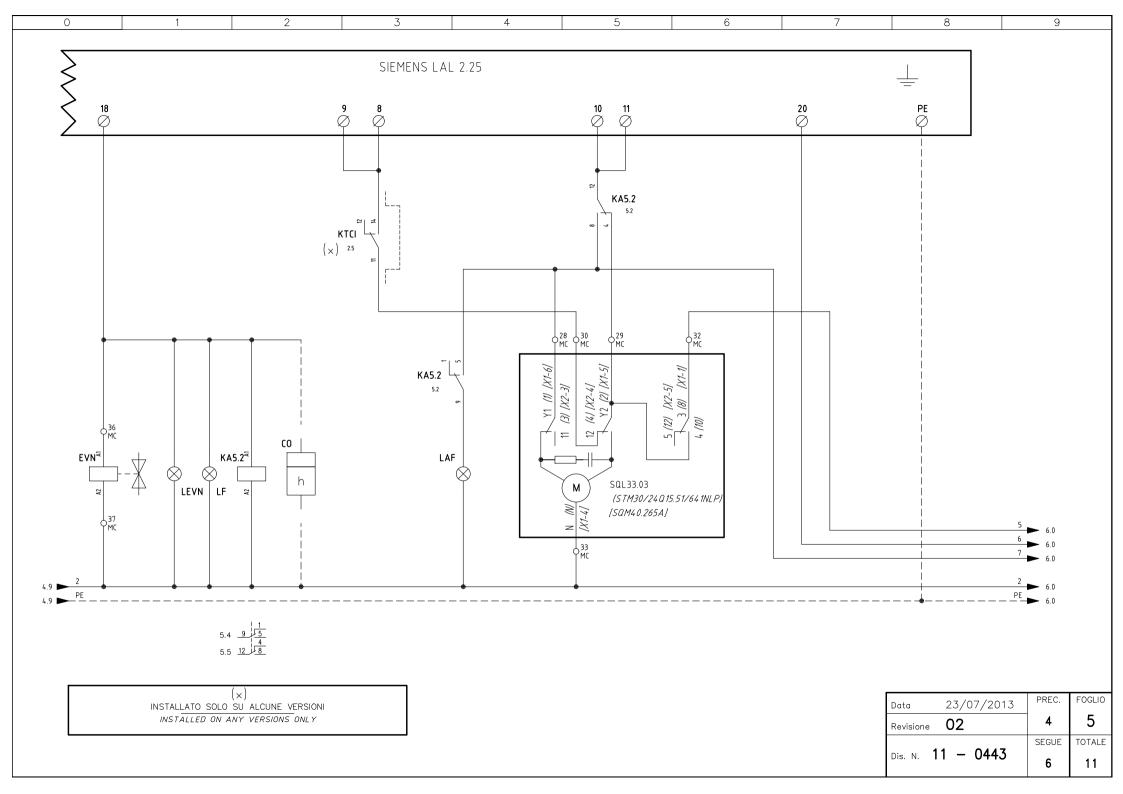

(x)
INSTALLATO SOLO SU ALCUNE VERSIONI
INSTALLED ON ANY VERSIONS ONLY

| Data             | 23/07/2013  | PREC. | FOGLIO |
|------------------|-------------|-------|--------|
| Revisione 02     |             | 9     | 10     |
|                  | . 11 — 0443 | SEGUE | TOTALE |
| Dis. N. <b>1</b> |             | 11    | 11     |