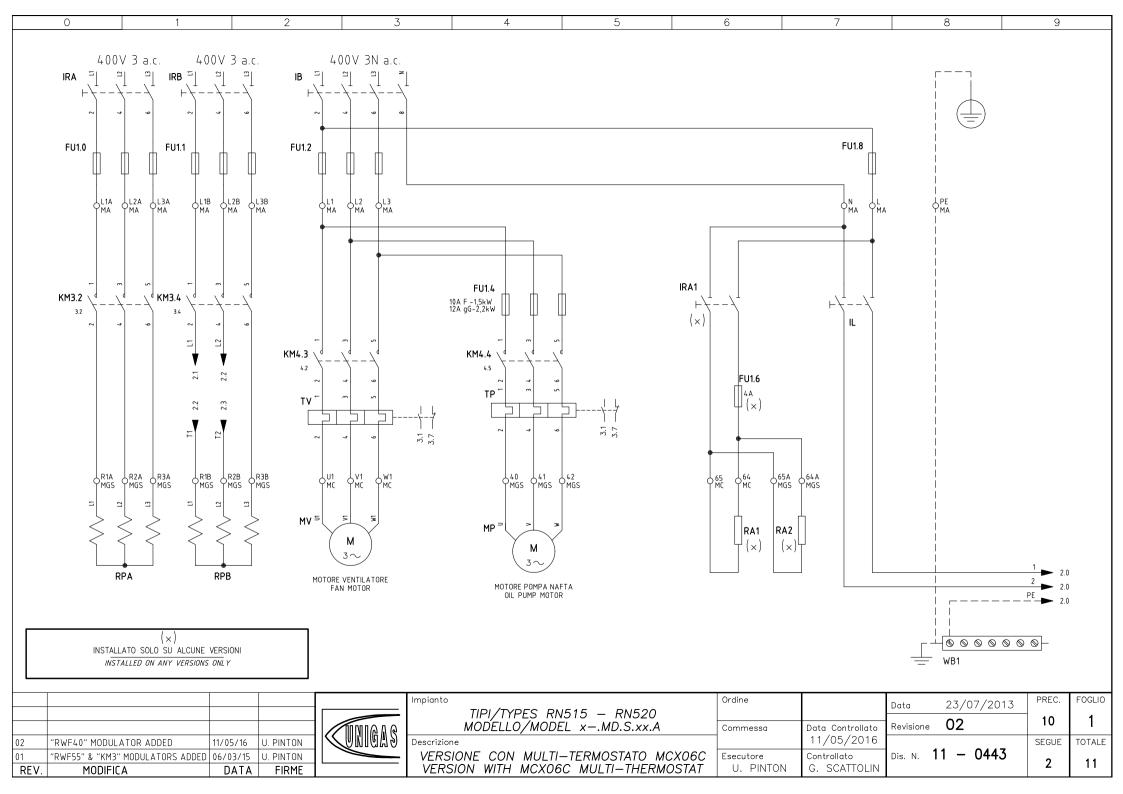

| Sigla/Item             | Foglio/Sheet | Funzione                                                                | Function                                                 |
|------------------------|--------------|-------------------------------------------------------------------------|----------------------------------------------------------|
| 600V RRR0-1-T73        | 3 6          | REGOLATORE MODULANTE (ALTERNATIVO)                                      | BURNER MODULATOR (ALTERNATIVE)                           |
| (STM30/24Q15.51/641NLF | P) 5         | SERVOCOMANDO SERRANDA ARIA (ALTERNATIVO)                                | AIR DAMPER ACTUATOR (ALTERNATIVE)                        |
| CMF                    | 6            | COMMUT. MANUALE FUNZ. 0)FERMO 1)ALTA FIAMMA 2)BASSA FIAMMA 3)AUTOMATICO | MANUAL SWITCH 0)OFF 1)HIGH FLAME 2)LOW FLAME 3)AUTOMATIC |
| CO                     | 5            | CONTAORE DI FUNZIONAMENTO (OPTIONAL)                                    | OPERATION TIME COUNTER (OPTIONAL)                        |
| EVN                    | 5            | ELETTROVALVOLA NAFTA                                                    | OIL SOLENOID VALVE                                       |
| FR                     | 4            | FOTORESISTENZA RILEVAZIONE FIAMMA                                       | PHOTORESISTOR FLAME DETECTOR                             |
| FU1.0                  | 1            | FUSIBILI LINEA PRERISCALDATORE [RPA]                                    | LINE PRE-HEATING [RPA] FUSES                             |
| FU1.1                  | 1            | FUSIBILI LINEA PRERISCALDATORE [RPB]                                    | LINE PRE-HEATING [RPB] FUSES                             |
| FU1.2                  | 1            | FUSIBILI LINEA MOTORE VENTILATORE                                       | FAN MOTOR LINE FUSES                                     |
| FU1.4                  | 1            | FUSIBILI LINEA POMPA                                                    | PUMP LINE FUSES                                          |
| FU1.6                  | 1            | FUSIBILE RESISTENZE AUSILIARIE                                          | AUXILIARY HEATERS FUSE                                   |
| FU1.8                  | 1            | FUSIBILE LINEA AUSILIARI                                                | AUXILIARY LINE FUSE                                      |
| FU2.0                  | 2            | FUSIBILE AUSILIARIO                                                     | AUXILIARY FUSE                                           |
| FU2.1                  | 2            | FUSIBILE AUSILIARIO                                                     | AUXILIARY FUSE                                           |
| FU6.3                  | 6            | FUSIBILE                                                                | FUSE                                                     |
| GTS xxA (1)            | 2            | TIRISTORE                                                               | THYRISTOR                                                |
| GTS xxA (2)            | 2            | TIRISTORE                                                               | THYRISTOR                                                |
| IB                     | 1            | INTERRUTTORE LINEA BRUCIATORE                                           | BURNER LINE SWITCH                                       |
| IL                     | 1            | INTERRUTTORE LINEA AUSILIARI                                            | AUXILIARY LINE SWITCH                                    |
| IRA                    | 1            | INTERRUTTORE LINEA RESISTENZE PRERISCALDATORE [RPA]                     | PRE-HEATING RESISTOR [RPA] LINE SWITCH                   |
| IRA1                   | 1            | INTERRUTTORE RESISTENZE AUSILIARIE                                      | AUXILIARY HEATERS SWITCH                                 |
| IRB                    | 1            | INTERRUTTORE LINEA RESISTENZE PRERISCALDATORE [RPB]                     | PRE-HEATING RESISTOR [RPB] LINE SWITCH                   |
| KA3.3                  | 3            | RELE" AUSILIARIO SEGNALAZIONE GUASTO CONTATTORE RESISTENZE              | AUXILIARY RELAY FOR RESISTOR CONTACTOR FAILURE           |
| KA3.5                  | 3            | RELE" AUSILIARIO SEGNALAZIONE GUASTO CONTATTORE RESISTENZE              | AUXILIARY RELAY FOR RESISTOR CONTACTOR FAILURE           |
| KA5.2                  | 5            | RELE" AUSILIARIO                                                        | AUXILIARY RELAY                                          |
| KM3.2                  | 3            | CONTATTORE RESISTENZE PRERISCALDATORE [RPA]                             | PRE-HEATING RESISTOR [RPA] CONTACTOR                     |
| KM3.4                  | 3            | CONTATTORE RESISTENZE PRERISCALDATORE [RPB]                             | PRE-HEATING RESISTOR [RPB] CONTACTOR                     |
| KM3 HCRMMD             | 6            | REGOLATORE MODULANTE (ALTERNATIVO)                                      | BURNER MODULATOR (ALTERNATIVE)                           |
| KM4.3                  | 4            | CONTATTORE MOTORE VENTILATORE                                           | FAN MOTOR CONTACTOR                                      |
| KM4.4                  | 4            | CONTATTORE MOTORE POMPA NAFTA                                           | OIL PUMP MOTOR CONTACTOR                                 |
| KTCI                   | 2            | RELE" AUSILIARIO                                                        | AUXILIARY RELAY                                          |
| KTCN                   | 2            | RELE" AUSILIARIO                                                        | AUXILIARY RELAY                                          |
| KTRS                   | 2            | RELE" AUSILIARIO                                                        | AUXILIARY RELAY                                          |
| LAF                    | 5            | LAMPADA SEGNALAZIONE ALTA FIAMMA BRUCIATORE                             | BURNER IN HIGH FLAME INDICATOR LIGHT                     |
| LAL 2.25               | 3            | APPARECCHIATURA CONTROLLO FIAMMA                                        | CONTROL BOX                                              |
| LB                     | 4            | LAMPADA SEGNALAZIONE BLOCCO BRUCIATORE                                  | INDICATOR LIGHT FOR BURNER LOCK-OUT                      |
| LEVN                   | 5            | LAMPADA SEGNALAZIONE APERTURA [EVN]                                     | INDICATOR LIGHT FOR OPENING OF ELECTRO-VALVE [EVN]       |
| LF                     | 5            | LAMPADA SEGNALAZIONE BASSA FIAMMA BRUCIATORE                            | BURNER IN LOW FLAME INDICATOR LIGHT                      |
| LRPA                   | 3            | LAMPADA SEGNALAZIONE FUNZIONAMENTO PRERISCALDATORE [RPA]                | INDICATOR LIGHT FOR PRE-HEATING RESISTOR [RPA] OPERATION |
| LRPB                   | 3            | LAMPADA SEGNALAZIONE FUNZIONAMENTO PRERISCALDATORE [RPB]                | INDICATOR LIGHT FOR PRE-HEATING RESISTOR [RPB] OPERATION |