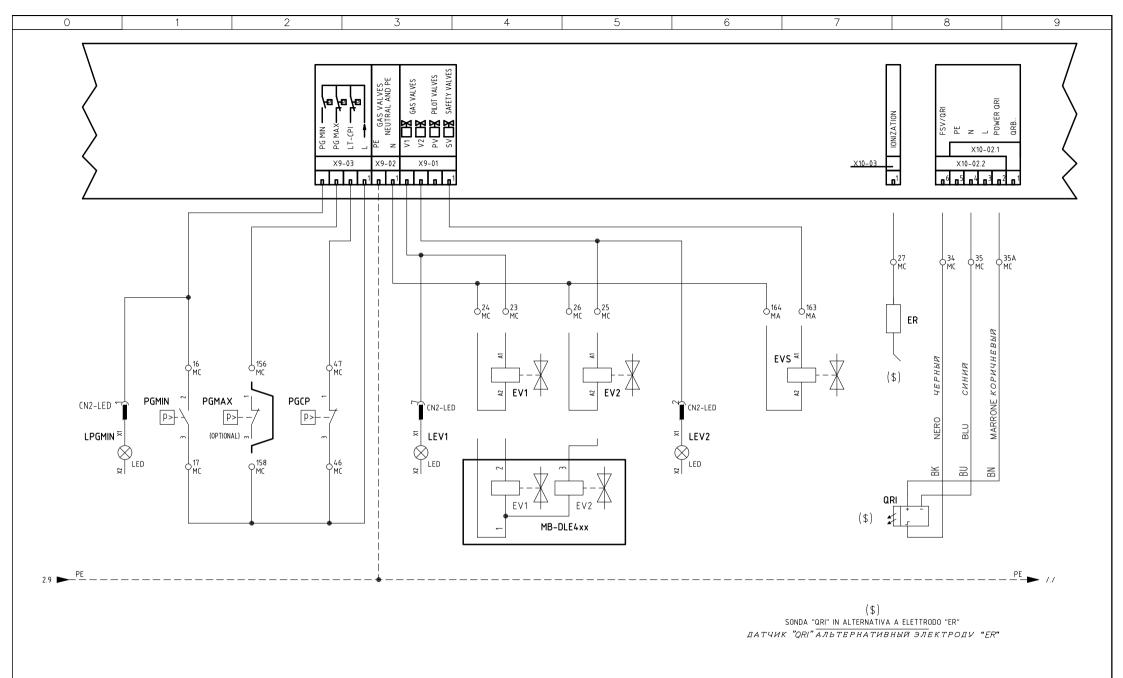

COLLEGAMENTO ELETTRICO PIU' CORTO POSSIBILE (~10cm)
DIRETTAMENTE SU PIASTRA QUADRO ELETTRICO
ЭЛЕКТРИЧЕСКОЕ СОЕДИНЕНИЕ КАК МОЖНО КОРОЧЕ (~10cm)
ПРЯМО НА ПЛАСТИНЕ ЭЛЕКТРОШИТА

| Data                     | 11/07/2016 | PREC. | FOGLIO |
|--------------------------|------------|-------|--------|
| Revisione 03             |            | 3     | 4      |
| 05 4474                  |            | SEGUE | TOTALE |
| Dis. N. <b>05 – 1134</b> |            | 5     | 9      |

(\$) SONDA "QRI" IN ALTERNATIVA A ELETTRODO "ER" ДАТЧИК "QRI" АЛЬТЕРНАТИВНЫЙ ЭЛЕКТРОДУ "ER"

| Data                     | 11/07/2016 | PREC. | FOGLIO |
|--------------------------|------------|-------|--------|
| Revisione                | 03         | 5     | 6      |
|                          |            | SEGUE | TOTALE |
| Dis. N. <b>05 – 1134</b> |            | 7     | 9      |

## VISTA LATO COMPONENTI KOMПОНЕНТЫ СБОКУ

Data 11/07/2016 PREC. FOGLIO

 Revisione
 03
 6
 7

 Dis. N.
 05
 1134
 SEGUE
 TOTALE

 8
 9

| Sigla/Item                   | Foglio/Sheet | Funzione                                               | Function                                                       |
|------------------------------|--------------|--------------------------------------------------------|----------------------------------------------------------------|
| AGG5.220                     | 4            | TRASFORMATORE AUSILIARIO                               | ВСПОМОГАТЕЛЬНЫЙ ТРАНСФОРМАТОР                                  |
| AZL 52                       | 5            | INTERFACCIA UTENTE                                     | ПОВЕРХНОСТЬ СТЫКА ПОТРЕБИТЕЛЯ                                  |
| ER                           | 3            | ELETTRODO RILEVAZIONE FIAMMA                           | КОНТРОЛЬНЫЙ ЭЛЕКТРОД ПЛАМЕНИ                                   |
| EV1                          | 3            | ELETTROVALVOLA GAS LATO RETE                           | ГАЗОВЫЙ ЭЛЕКТРОКЛАПАН СО СТОРОНЫ СЕТИ                          |
| EV2                          | 3            | ELETTROVALVOLA GAS LATO BRUCIATORE                     | ГАЗОВЫЙ ЭЛЕКТРОКЛАПАН СО СТОРОНЫ ГОРЕЛКИ                       |
| EVS                          | 3            | ELETTROVALVOLA GAS DI SICUREZZA (OPTIONAL)             | ГАЗОВЫЙ ПРЕДОХРАНИТЕЛЬНЫЙ ЭЛЕКТРОКЛАПАН (ОПЦИЯ)                |
| FQ-LED                       | 8            | PANNELLO FRONTALE (LED)                                | передняя панель (LED)                                          |
| FU1.5                        | 1            | FUSIBILE LINEA AUSILIARI                               | ПЛАВКИЙ ПРЕДОХРАНИТЕЛЬ ЛИНИИ ВСПОМОГАТЕЛЬНОГО ОБОРУДОВАНИЯ     |
| IG                           | 1            | INTERRUTTORE GENERALE                                  | ОБЩИЙ ВЫКЛЮЧАТЕЛЬ                                              |
| IL                           | 1            | INTERRUTTORE LINEA AUSILIARI                           | ВЫКЛЮЧАТЕЛЬ ЛИНИИ ВСПОМОГАТЕЛЬНОГО ОБОРУДОВАНИЯ                |
| KM1.6                        | 1            | CONTATTORE MOTORE VENTILATORE                          | КОНТАКТОР ДВИГАТЕЛЯ ВЕНТИЛЯТОРА                                |
| LB                           | 1            | LAMPADA SEGNALAZIONE BLOCCO BRUCIATORE                 | СИГНАЛЬНАЯ ЛАМПОЧКА БЛОКИРОВКИ ГОРЕЛКИ                         |
| LEV1                         | 3            | LAMPADA SEGNALAZIONE APERTURA [EV1]                    | СИГНАЛЬНАЯ ЛАМПОЧКА ОТКРЫТИЯ[EV1]                              |
| LEV2                         | 3            | LAMPADA SEGNALAZIONE APERTURA [EV2]                    | СИГНАЛЬНАЯ ЛАМПОЧКА ОТКРЫТИЯ[EV2]                              |
| LF1                          | 2            | LAMPADA SEGNALAZIONE FUNZIONAMENTO BRUCIATORE          | СИГНАЛЬНАЯ ЛАМПОЧКА РАБОТЫ ГОРЕЛКИ                             |
| LF2                          | 2            | LAMPADA SEGNALAZIONE FUNZIONAMENTO BRUCIATORE          | СИГНАЛЬНАЯ ЛАМПОЧКА РАБОТЫ ГОРЕЛКИ                             |
| LMV51.100/LMV51.300/LMV52.40 | 0 1          | APPARECCHIATURA DI COMANDO                             | АППАРАТУРА УПРАВЛЕНИЯ                                          |
| LPGMIN                       | 3            | LAMPADA SEGNALAZIONE PRESENZA GAS IN RETE              | СИГНАЛЬНАЯ ЛАМПОЧКА НАЛИЧИЯ ГАЗА В СЕТИ                        |
| LT                           | 2            | LAMPADA SEGNALAZIONE BLOCCO TERMICO MOTORE VENTILATORE | СИГНАЛЬНАЯ ЛАМПОЧКА БЛОКИРОВКИ ТЕРМОРЕЛЕ ДВИГАТЕЛЯ ВЕНТИЛЯТОРА |
| LTA                          | 2            | LAMPADA SEGNALAZIONE TRASFORMATORE DI ACCENSIONE       | СИГНАЛЬНАЯ ЛАМПОЧКА ЗАПАЛЬНОГО ТРАНСФОРМАТОРА                  |
| MB-DLE4xx                    | 3            | GRUPPO VALVOLE GAS                                     | ГРУППА ГАЗОВЫХ КЛАПАНОВ                                        |
| MV                           | 1            | MOTORE VENTILATORE                                     | ДВИГАТЕЛЬ ВЕНТИЛЯТОРА                                          |
| PA                           | 1            | PRESSOSTATO ARIA                                       | РЕЛЕ ДАВЛЕНИЯ ВОЗДУХА                                          |
| PGCP                         | 3            | PRESSOSTATO GAS CONTROLLO PERDITE                      | РЕЛЕ ДАВЛЕНИЯ ГАЗА ДЛЯ КОНТРОЛЯ ЗА УТЕЧКАМИ                    |
| PGMAX                        | 3            | PRESSOSTATO GAS DI MASSIMA PRESSIONE (OPTIONAL)        | РЕЛЕ МАКСИМАЛЬНОГО ДАВЛЕНИЯ ГАЗА (ОПЦИЯ)                       |
| PGMIN                        | 3            | PRESSOSTATO GAS DI MINIMA PRESSIONE                    | РЕЛЕ МИНИМАЛЬНОГО ДАВЛЕНИЯ ГАЗА                                |
| PS                           | 2            | PULSANTE SBLOCCO FIAMMA                                | КНОПКА СБРОСА БЛОКИРОВКИ ПЛАМЕНИ                               |
| PT100                        | 4            | SONDA DI TEMPERATURA                                   | ТЕМПЕРАТУРНЫЙ ДАТЧИК                                           |
| QAE2/PT1000                  | 4            | SONDA DI TEMPERATURA                                   | ТЕМПЕРАТУРНЫЙ ДАТЧИК                                           |
| QF1                          | 1            | MAGNETOTERMICO PROTEZIONE ALIMENTAZIONE TRIFASE        | З ФАЗНАЯ СИСТЕМА ПИТАНИЯ ВЫКЛЮЧАТЕЛЬ ЗАЩИТЫ                    |
| QF2                          | 1            | MAGNETOTERMICO PROTEZIONE LINEA AUSILIARI              | ВСПОМОГАТЕЛЬНЫЕ ПИТАНИЯ ВЫКЛЮЧАТЕЛЬ ЗАЩИТЫ                     |
| QRI                          | 3            | SONDA UV RILEVAZIONE FIAMMA                            | УФ ДАТЧИК КОНТРОЛЯ ПЛАМЕНИ                                     |

| Sigla/Item      | Foglio/Sheet | Funzione                         | Function                                  |
|-----------------|--------------|----------------------------------|-------------------------------------------|
| SD-4÷20mA       | 4            | SEGNALE IN CORRENTE              | СИГНАЛ ПОД ТОКОМ                          |
| SD-PRESS        | 4            | SONDA DI PRESSIONE               | ДАТЧИК ДАВЛЕНИЯ                           |
| SIGNAL 0/4÷20mA | 4            | SEGNALE IN CORRENTE PER % CARICO | СИГНАЛ ТОКА ДЛЯ % НАГРУЗКИ                |
| SIGNAL 0÷10V    | 4            | SEGNALE IN TENSIONE PER % CARICO | СИГНАЛ НАПРЯЖЕНИЯ ДЛЯ % НАГРУЗКИ          |
| SQM4x AIR       | 5            | SERVOCOMANDO SERRANDA ARIA       | СЕРВОПРИВОД ВОЗДУШНОЙ ЗАСЛОНКИ            |
| SQM4x GAS       | 5            | SERVOCOMANDO FARFALLA GAS        | СЕРВОПРИВОД ГАЗОВОГО ДРОССЕЛЬНОГО КЛАПАНА |
| ST              | 2            | SERIE TERMOSTATI/PRESSOSTATI     | РЯД ТЕРМОСТАТОВ/РЕЛЕ ДАВЛЕНИЯ             |
| TA              | 2            | TRASFORMATORE DI ACCENSIONE      | ЗАПАЛЬНЫЙ ТРАНСФОРМАТОР                   |
| TV              | 1            | TERMICO MOTORE VENTILATORE       | ТЕРМОРЕЛЕ ДВИГАТЕЛЯ ВЕНТИЛЯТОРА           |
| WB1             | 1            | BARRA DI TERRA                   | СТЕРЖЕНЬ ЗАЗЕМЛЕНИЯ                       |