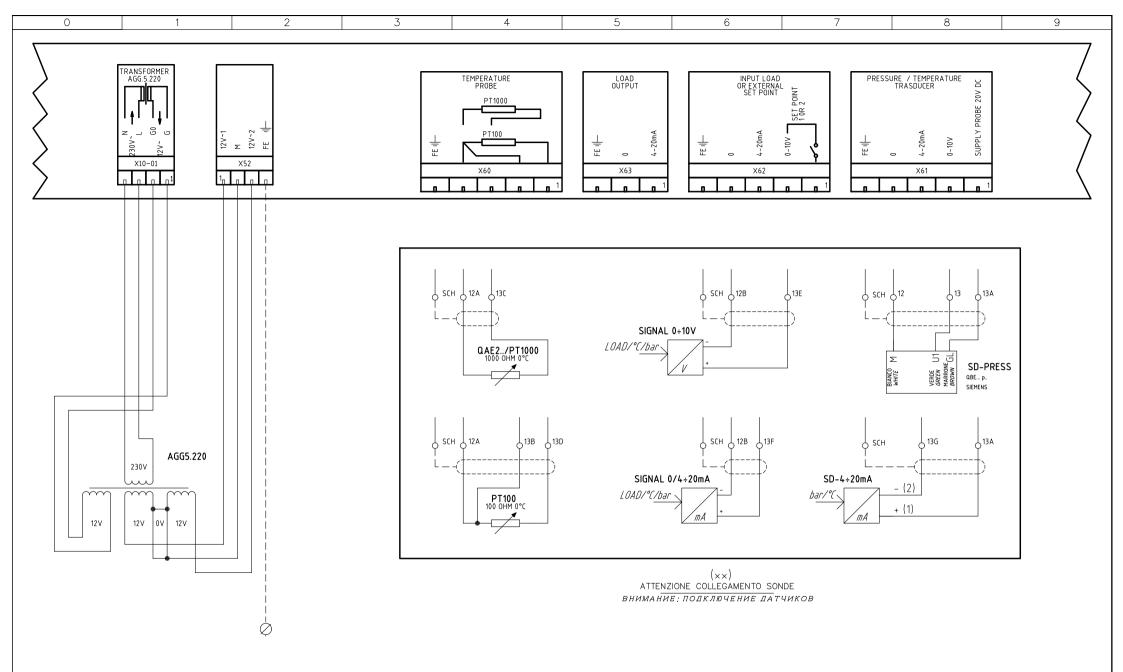

| Data      | 11/07/2016 | PREC. | FOGLIO |
|-----------|------------|-------|--------|
| Revisione | 03         | 4     | 5      |
|           | 5 4474     | SEGUE | TOTALE |
| Dis. N. U | 05 – 1134  | 6     | 9      |

## VISTA LATO COMPONENTI KOMПОНЕНТЫ СБОКУ

Data 11/07/2016 PREC. FOGLIO

 Revisione
 03
 6
 7

 Dis. N.
 05
 1134
 SEGUE
 TOTALE

 8
 9

| Sigla/Item                   | Foglio/Sheet | Funzione                                               | Function                                                       |
|------------------------------|--------------|--------------------------------------------------------|----------------------------------------------------------------|
| AGG5.220                     | 4            | TRASFORMATORE AUSILIARIO                               | ВСПОМОГАТЕЛЬНЫЙ ТРАНСФОРМАТОР                                  |
| AZL 52                       | 5            | INTERFACCIA UTENTE                                     | ПОВЕРХНОСТЬ СТЫКА ПОТРЕБИТЕЛЯ                                  |
| ER                           | 3            | ELETTRODO RILEVAZIONE FIAMMA                           | КОНТРОЛЬНЫЙ ЭЛЕКТРОД ПЛАМЕНИ                                   |
| EV1                          | 3            | ELETTROVALVOLA GAS LATO RETE                           | ГАЗОВЫЙ ЭЛЕКТРОКЛАПАН СО СТОРОНЫ СЕТИ                          |
| EV2                          | 3            | ELETTROVALVOLA GAS LATO BRUCIATORE                     | ГАЗОВЫЙ ЭЛЕКТРОКЛАПАН СО СТОРОНЫ ГОРЕЛКИ                       |
| EVS                          | 3            | ELETTROVALVOLA GAS DI SICUREZZA (OPTIONAL)             | ГАЗОВЫЙ ПРЕДОХРАНИТЕЛЬНЫЙ ЭЛЕКТРОКЛАПАН (ОПЦИЯ)                |
| FQ-LED                       | 8            | PANNELLO FRONTALE (LED)                                | передняя панель (LED)                                          |
| FU1.5                        | 1            | FUSIBILE LINEA AUSILIARI                               | ПЛАВКИЙ ПРЕДОХРАНИТЕЛЬ ЛИНИИ ВСПОМОГАТЕЛЬНОГО ОБОРУДОВАНИЯ     |
| IG                           | 1            | INTERRUTTORE GENERALE                                  | ОБЩИЙ ВЫКЛЮЧАТЕЛЬ                                              |
| IL                           | 1            | INTERRUTTORE LINEA AUSILIARI                           | ВЫКЛЮЧАТЕЛЬ ЛИНИИ ВСПОМОГАТЕЛЬНОГО ОБОРУДОВАНИЯ                |
| KM1.6                        | 1            | CONTATTORE MOTORE VENTILATORE                          | КОНТАКТОР ДВИГАТЕЛЯ ВЕНТИЛЯТОРА                                |
| LB                           | 1            | LAMPADA SEGNALAZIONE BLOCCO BRUCIATORE                 | СИГНАЛЬНАЯ ЛАМПОЧКА БЛОКИРОВКИ ГОРЕЛКИ                         |
| LEV1                         | 3            | LAMPADA SEGNALAZIONE APERTURA [EV1]                    | СИГНАЛЬНАЯ ЛАМПОЧКА ОТКРЫТИЯ[EV1]                              |
| LEV2                         | 3            | LAMPADA SEGNALAZIONE APERTURA [EV2]                    | СИГНАЛЬНАЯ ЛАМПОЧКА ОТКРЫТИЯ[EV2]                              |
| LF1                          | 2            | LAMPADA SEGNALAZIONE FUNZIONAMENTO BRUCIATORE          | СИГНАЛЬНАЯ ЛАМПОЧКА РАБОТЫ ГОРЕЛКИ                             |
| LF2                          | 2            | LAMPADA SEGNALAZIONE FUNZIONAMENTO BRUCIATORE          | СИГНАЛЬНАЯ ЛАМПОЧКА РАБОТЫ ГОРЕЛКИ                             |
| LMV51.100/LMV51.300/LMV52.40 | 0 1          | APPARECCHIATURA DI COMANDO                             | АППАРАТУРА УПРАВЛЕНИЯ                                          |
| LPGMIN                       | 3            | LAMPADA SEGNALAZIONE PRESENZA GAS IN RETE              | СИГНАЛЬНАЯ ЛАМПОЧКА НАЛИЧИЯ ГАЗА В СЕТИ                        |
| LT                           | 2            | LAMPADA SEGNALAZIONE BLOCCO TERMICO MOTORE VENTILATORE | СИГНАЛЬНАЯ ЛАМПОЧКА БЛОКИРОВКИ ТЕРМОРЕЛЕ ДВИГАТЕЛЯ ВЕНТИЛЯТОРА |
| LTA                          | 2            | LAMPADA SEGNALAZIONE TRASFORMATORE DI ACCENSIONE       | СИГНАЛЬНАЯ ЛАМПОЧКА ЗАПАЛЬНОГО ТРАНСФОРМАТОРА                  |
| MB-DLE4xx                    | 3            | GRUPPO VALVOLE GAS                                     | ГРУППА ГАЗОВЫХ КЛАПАНОВ                                        |
| MV                           | 1            | MOTORE VENTILATORE                                     | ДВИГАТЕЛЬ ВЕНТИЛЯТОРА                                          |
| PA                           | 1            | PRESSOSTATO ARIA                                       | РЕЛЕ ДАВЛЕНИЯ ВОЗДУХА                                          |
| PGCP                         | 3            | PRESSOSTATO GAS CONTROLLO PERDITE                      | РЕЛЕ ДАВЛЕНИЯ ГАЗА ДЛЯ КОНТРОЛЯ ЗА УТЕЧКАМИ                    |
| PGMAX                        | 3            | PRESSOSTATO GAS DI MASSIMA PRESSIONE (OPTIONAL)        | РЕЛЕ МАКСИМАЛЬНОГО ДАВЛЕНИЯ ГАЗА (ОПЦИЯ)                       |
| PGMIN                        | 3            | PRESSOSTATO GAS DI MINIMA PRESSIONE                    | РЕЛЕ МИНИМАЛЬНОГО ДАВЛЕНИЯ ГАЗА                                |
| PS                           | 2            | PULSANTE SBLOCCO FIAMMA                                | КНОПКА СБРОСА БЛОКИРОВКИ ПЛАМЕНИ                               |
| PT100                        | 4            | SONDA DI TEMPERATURA                                   | ТЕМПЕРАТУРНЫЙ ДАТЧИК                                           |
| QAE2/PT1000                  | 4            | SONDA DI TEMPERATURA                                   | ТЕМПЕРАТУРНЫЙ ДАТЧИК                                           |
| QF1                          | 1            | MAGNETOTERMICO PROTEZIONE ALIMENTAZIONE TRIFASE        | З ФАЗНАЯ СИСТЕМА ПИТАНИЯ ВЫКЛЮЧАТЕЛЬ ЗАЩИТЫ                    |
| QF2                          | 1            | MAGNETOTERMICO PROTEZIONE LINEA AUSILIARI              | ВСПОМОГАТЕЛЬНЫЕ ПИТАНИЯ ВЫКЛЮЧАТЕЛЬ ЗАЩИТЫ                     |
| QRI                          | 3            | SONDA UV RILEVAZIONE FIAMMA                            | УФ ДАТЧИК КОНТРОЛЯ ПЛАМЕНИ                                     |

| Sigla/Item      | Foglio/Sheet | Funzione                         | Function                                  |
|-----------------|--------------|----------------------------------|-------------------------------------------|
| SD-4÷20mA       | 4            | SEGNALE IN CORRENTE              | СИГНАЛ ПОД ТОКОМ                          |
| SD-PRESS        | 4            | SONDA DI PRESSIONE               | ДАТЧИК ДАВЛЕНИЯ                           |
| SIGNAL 0/4÷20mA | 4            | SEGNALE IN CORRENTE PER % CARICO | СИГНАЛ ТОКА ДЛЯ % НАГРУЗКИ                |
| SIGNAL 0÷10V    | 4            | SEGNALE IN TENSIONE PER % CARICO | СИГНАЛ НАПРЯЖЕНИЯ ДЛЯ % НАГРУЗКИ          |
| SQM4x AIR       | 5            | SERVOCOMANDO SERRANDA ARIA       | СЕРВОПРИВОД ВОЗДУШНОЙ ЗАСЛОНКИ            |
| SQM4x GAS       | 5            | SERVOCOMANDO FARFALLA GAS        | СЕРВОПРИВОД ГАЗОВОГО ДРОССЕЛЬНОГО КЛАПАНА |
| ST              | 2            | SERIE TERMOSTATI/PRESSOSTATI     | РЯД ТЕРМОСТАТОВ/РЕЛЕ ДАВЛЕНИЯ             |
| TA              | 2            | TRASFORMATORE DI ACCENSIONE      | ЗАПАЛЬНЫЙ ТРАНСФОРМАТОР                   |
| TV              | 1            | TERMICO MOTORE VENTILATORE       | ТЕРМОРЕЛЕ ДВИГАТЕЛЯ ВЕНТИЛЯТОРА           |
| WB1             | 1            | BARRA DI TERRA                   | СТЕРЖЕНЬ ЗАЗЕМЛЕНИЯ                       |