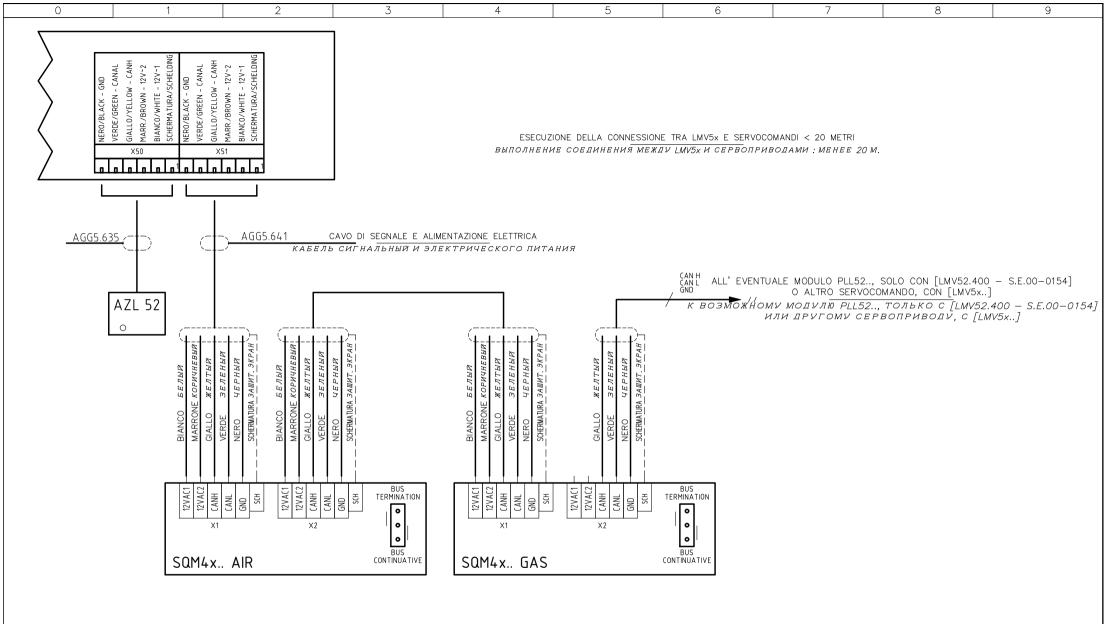

LA SEQUENZA DEI SERVOCOMANDI PUO' ESSERE DIVERSA; E' IMPORTANTE PERO' CHE L'ULTIMO SIA LA SCHEDA "PLL52..." ПОСЛЕДОВАТЕЛЬНОСТЬ СЕРВОПРИВОЛОВ МОЖЕТ БЫТЬ ИНОЙ; THE LAST COMPONENT MUST BE THE "PLL52..." CIRCUIT

| Sigla/Item      | Foglio/Sheet | Funzione                         | Function                                  |
|-----------------|--------------|----------------------------------|-------------------------------------------|
| SD-4÷20mA       | 4            | SEGNALE IN CORRENTE              | СИГНАЛ ПОД ТОКОМ                          |
| SD-PRESS        | 4            | SONDA DI PRESSIONE               | ДАТЧИК ДАВЛЕНИЯ                           |
| SIGNAL 0/4÷20mA | 4            | SEGNALE IN CORRENTE PER % CARICO | СИГНАЛ ТОКА ДЛЯ % НАГРУЗКИ                |
| SIGNAL 0÷10V    | 4            | SEGNALE IN TENSIONE PER % CARICO | СИГНАЛ НАПРЯЖЕНИЯ ДЛЯ % НАГРУЗКИ          |
| SQM4x AIR       | 5            | SERVOCOMANDO SERRANDA ARIA       | СЕРВОПРИВОД ВОЗДУШНОЙ ЗАСЛОНКИ            |
| SQM4x GAS       | 5            | SERVOCOMANDO FARFALLA GAS        | СЕРВОПРИВОД ГАЗОВОГО ДРОССЕЛЬНОГО КЛАПАНА |
| ST              | 2            | SERIE TERMOSTATI/PRESSOSTATI     | РЯД ТЕРМОСТАТОВ/РЕЛЕ ДАВЛЕНИЯ             |
| TA              | 2            | TRASFORMATORE DI ACCENSIONE      | ЗАПАЛЬНЫЙ ТРАНСФОРМАТОР                   |
| TV              | 1            | TERMICO MOTORE VENTILATORE       | ТЕРМОРЕЛЕ ДВИГАТЕЛЯ ВЕНТИЛЯТОРА           |
| WB1             | 1            | BARRA DI TERRA                   | СТЕРЖЕНЬ ЗАЗЕМЛЕНИЯ                       |