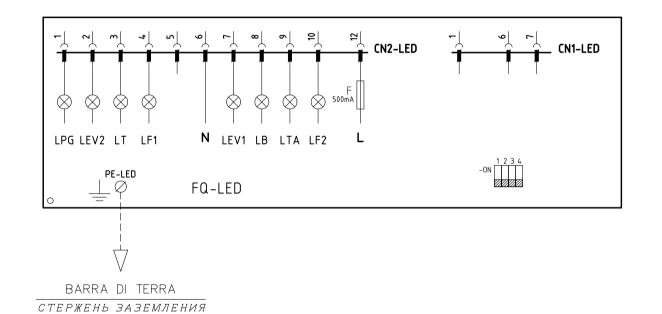

## VISTA LATO COMPONENTI KOMПОНЕНТЫ СБОКУ

Data 11/07/2016 PREC. FOGLIO

 Revisione
 03
 6
 7

 Dis. N.
 05
 1134
 SEGUE
 TOTALE

 8
 9

| Sigla/Item                   | Foglio/Sheet | Funzione                                               | Function                                                       |
|------------------------------|--------------|--------------------------------------------------------|----------------------------------------------------------------|
| AGG5.220                     | 4            | TRASFORMATORE AUSILIARIO                               | ВСПОМОГАТЕЛЬНЫЙ ТРАНСФОРМАТОР                                  |
| AZL 52                       | 5            | INTERFACCIA UTENTE                                     | ПОВЕРХНОСТЬ СТЫКА ПОТРЕБИТЕЛЯ                                  |
| ER                           | 3            | ELETTRODO RILEVAZIONE FIAMMA                           | КОНТРОЛЬНЫЙ ЭЛЕКТРОД ПЛАМЕНИ                                   |
| EV1                          | 3            | ELETTROVALVOLA GAS LATO RETE                           | ГАЗОВЫЙ ЭЛЕКТРОКЛАПАН СО СТОРОНЫ СЕТИ                          |
| EV2                          | 3            | ELETTROVALVOLA GAS LATO BRUCIATORE                     | ГАЗОВЫЙ ЭЛЕКТРОКЛАПАН СО СТОРОНЫ ГОРЕЛКИ                       |
| EVS                          | 3            | ELETTROVALVOLA GAS DI SICUREZZA (OPTIONAL)             | ГАЗОВЫЙ ПРЕДОХРАНИТЕЛЬНЫЙ ЭЛЕКТРОКЛАПАН (ОПЦИЯ)                |
| FQ-LED                       | 8            | PANNELLO FRONTALE (LED)                                | передняя панель (LED)                                          |
| FU1.5                        | 1            | FUSIBILE LINEA AUSILIARI                               | ПЛАВКИЙ ПРЕДОХРАНИТЕЛЬ ЛИНИИ ВСПОМОГАТЕЛЬНОГО ОБОРУДОВАНИЯ     |
| IG                           | 1            | INTERRUTTORE GENERALE                                  | ОБЩИЙ ВЫКЛЮЧАТЕЛЬ                                              |
| IL                           | 1            | INTERRUTTORE LINEA AUSILIARI                           | ВЫКЛЮЧАТЕЛЬ ЛИНИИ ВСПОМОГАТЕЛЬНОГО ОБОРУДОВАНИЯ                |
| KM1.6                        | 1            | CONTATTORE MOTORE VENTILATORE                          | КОНТАКТОР ДВИГАТЕЛЯ ВЕНТИЛЯТОРА                                |
| LB                           | 1            | LAMPADA SEGNALAZIONE BLOCCO BRUCIATORE                 | СИГНАЛЬНАЯ ЛАМПОЧКА БЛОКИРОВКИ ГОРЕЛКИ                         |
| LEV1                         | 3            | LAMPADA SEGNALAZIONE APERTURA [EV1]                    | СИГНАЛЬНАЯ ЛАМПОЧКА ОТКРЫТИЯ[EV1]                              |
| LEV2                         | 3            | LAMPADA SEGNALAZIONE APERTURA [EV2]                    | СИГНАЛЬНАЯ ЛАМПОЧКА ОТКРЫТИЯ[EV2]                              |
| LF1                          | 2            | LAMPADA SEGNALAZIONE FUNZIONAMENTO BRUCIATORE          | СИГНАЛЬНАЯ ЛАМПОЧКА РАБОТЫ ГОРЕЛКИ                             |
| LF2                          | 2            | LAMPADA SEGNALAZIONE FUNZIONAMENTO BRUCIATORE          | СИГНАЛЬНАЯ ЛАМПОЧКА РАБОТЫ ГОРЕЛКИ                             |
| LMV51.100/LMV51.300/LMV52.40 | 0 1          | APPARECCHIATURA DI COMANDO                             | АППАРАТУРА УПРАВЛЕНИЯ                                          |
| LPGMIN                       | 3            | LAMPADA SEGNALAZIONE PRESENZA GAS IN RETE              | СИГНАЛЬНАЯ ЛАМПОЧКА НАЛИЧИЯ ГАЗА В СЕТИ                        |
| LT                           | 2            | LAMPADA SEGNALAZIONE BLOCCO TERMICO MOTORE VENTILATORE | СИГНАЛЬНАЯ ЛАМПОЧКА БЛОКИРОВКИ ТЕРМОРЕЛЕ ДВИГАТЕЛЯ ВЕНТИЛЯТОРА |
| LTA                          | 2            | LAMPADA SEGNALAZIONE TRASFORMATORE DI ACCENSIONE       | СИГНАЛЬНАЯ ЛАМПОЧКА ЗАПАЛЬНОГО ТРАНСФОРМАТОРА                  |
| MB-DLE4xx                    | 3            | GRUPPO VALVOLE GAS                                     | ГРУППА ГАЗОВЫХ КЛАПАНОВ                                        |
| MV                           | 1            | MOTORE VENTILATORE                                     | ДВИГАТЕЛЬ ВЕНТИЛЯТОРА                                          |
| PA                           | 1            | PRESSOSTATO ARIA                                       | РЕЛЕ ДАВЛЕНИЯ ВОЗДУХА                                          |
| PGCP                         | 3            | PRESSOSTATO GAS CONTROLLO PERDITE                      | РЕЛЕ ДАВЛЕНИЯ ГАЗА ДЛЯ КОНТРОЛЯ ЗА УТЕЧКАМИ                    |
| PGMAX                        | 3            | PRESSOSTATO GAS DI MASSIMA PRESSIONE (OPTIONAL)        | РЕЛЕ МАКСИМАЛЬНОГО ДАВЛЕНИЯ ГАЗА (ОПЦИЯ)                       |
| PGMIN                        | 3            | PRESSOSTATO GAS DI MINIMA PRESSIONE                    | РЕЛЕ МИНИМАЛЬНОГО ДАВЛЕНИЯ ГАЗА                                |
| PS                           | 2            | PULSANTE SBLOCCO FIAMMA                                | КНОПКА СБРОСА БЛОКИРОВКИ ПЛАМЕНИ                               |
| PT100                        | 4            | SONDA DI TEMPERATURA                                   | ТЕМПЕРАТУРНЫЙ ДАТЧИК                                           |
| QAE2/PT1000                  | 4            | SONDA DI TEMPERATURA                                   | ТЕМПЕРАТУРНЫЙ ДАТЧИК                                           |
| QF1                          | 1            | MAGNETOTERMICO PROTEZIONE ALIMENTAZIONE TRIFASE        | З ФАЗНАЯ СИСТЕМА ПИТАНИЯ ВЫКЛЮЧАТЕЛЬ ЗАЩИТЫ                    |
| QF2                          | 1            | MAGNETOTERMICO PROTEZIONE LINEA AUSILIARI              | ВСПОМОГАТЕЛЬНЫЕ ПИТАНИЯ ВЫКЛЮЧАТЕЛЬ ЗАЩИТЫ                     |
| QRI                          | 3            | SONDA UV RILEVAZIONE FIAMMA                            | УФ ДАТЧИК КОНТРОЛЯ ПЛАМЕНИ                                     |