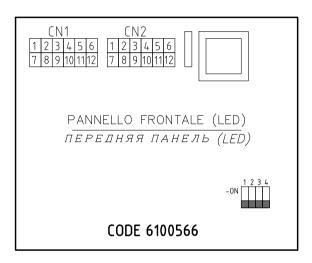

## VISTA LATO COMPONENTI KOMПОНЕНТЫ СБОКУ

Data 11/07/2016 PREC. FOGLIO

 Revisione
 03
 6
 7

 Dis. N.
 05
 1134
 SEGUE
 TOTALE

 8
 9

| Sigla/Item                   | Foglio/Sheet | Funzione                                               | Function                                                       |
|------------------------------|--------------|--------------------------------------------------------|----------------------------------------------------------------|
| AGG5.220                     | 4            | TRASFORMATORE AUSILIARIO                               | ВСПОМОГАТЕЛЬНЫЙ ТРАНСФОРМАТОР                                  |
| AZL 52                       | 5            | INTERFACCIA UTENTE                                     | ПОВЕРХНОСТЬ СТЫКА ПОТРЕБИТЕЛЯ                                  |
| ER                           | 3            | ELETTRODO RILEVAZIONE FIAMMA                           | КОНТРОЛЬНЫЙ ЭЛЕКТРОД ПЛАМЕНИ                                   |
| EV1                          | 3            | ELETTROVALVOLA GAS LATO RETE                           | ГАЗОВЫЙ ЭЛЕКТРОКЛАПАН СО СТОРОНЫ СЕТИ                          |
| EV2                          | 3            | ELETTROVALVOLA GAS LATO BRUCIATORE                     | ГАЗОВЫЙ ЭЛЕКТРОКЛАПАН СО СТОРОНЫ ГОРЕЛКИ                       |
| EVS                          | 3            | ELETTROVALVOLA GAS DI SICUREZZA (OPTIONAL)             | ГАЗОВЫЙ ПРЕДОХРАНИТЕЛЬНЫЙ ЭЛЕКТРОКЛАПАН (ОПЦИЯ)                |
| FQ-LED                       | 8            | PANNELLO FRONTALE (LED)                                | передняя панель (LED)                                          |
| FU1.5                        | 1            | FUSIBILE LINEA AUSILIARI                               | ПЛАВКИЙ ПРЕДОХРАНИТЕЛЬ ЛИНИИ ВСПОМОГАТЕЛЬНОГО ОБОРУДОВАНИЯ     |
| IG                           | 1            | INTERRUTTORE GENERALE                                  | ОБЩИЙ ВЫКЛЮЧАТЕЛЬ                                              |
| IL                           | 1            | INTERRUTTORE LINEA AUSILIARI                           | ВЫКЛЮЧАТЕЛЬ ЛИНИИ ВСПОМОГАТЕЛЬНОГО ОБОРУДОВАНИЯ                |
| KM1.6                        | 1            | CONTATTORE MOTORE VENTILATORE                          | КОНТАКТОР ДВИГАТЕЛЯ ВЕНТИЛЯТОРА                                |
| LB                           | 1            | LAMPADA SEGNALAZIONE BLOCCO BRUCIATORE                 | СИГНАЛЬНАЯ ЛАМПОЧКА БЛОКИРОВКИ ГОРЕЛКИ                         |
| LEV1                         | 3            | LAMPADA SEGNALAZIONE APERTURA [EV1]                    | СИГНАЛЬНАЯ ЛАМПОЧКА ОТКРЫТИЯ[EV1]                              |
| LEV2                         | 3            | LAMPADA SEGNALAZIONE APERTURA [EV2]                    | СИГНАЛЬНАЯ ЛАМПОЧКА ОТКРЫТИЯ[EV2]                              |
| LF1                          | 2            | LAMPADA SEGNALAZIONE FUNZIONAMENTO BRUCIATORE          | СИГНАЛЬНАЯ ЛАМПОЧКА РАБОТЫ ГОРЕЛКИ                             |
| LF2                          | 2            | LAMPADA SEGNALAZIONE FUNZIONAMENTO BRUCIATORE          | СИГНАЛЬНАЯ ЛАМПОЧКА РАБОТЫ ГОРЕЛКИ                             |
| LMV51.100/LMV51.300/LMV52.40 | 0 1          | APPARECCHIATURA DI COMANDO                             | АППАРАТУРА УПРАВЛЕНИЯ                                          |
| LPGMIN                       | 3            | LAMPADA SEGNALAZIONE PRESENZA GAS IN RETE              | СИГНАЛЬНАЯ ЛАМПОЧКА НАЛИЧИЯ ГАЗА В СЕТИ                        |
| LT                           | 2            | LAMPADA SEGNALAZIONE BLOCCO TERMICO MOTORE VENTILATORE | СИГНАЛЬНАЯ ЛАМПОЧКА БЛОКИРОВКИ ТЕРМОРЕЛЕ ДВИГАТЕЛЯ ВЕНТИЛЯТОРА |
| LTA                          | 2            | LAMPADA SEGNALAZIONE TRASFORMATORE DI ACCENSIONE       | СИГНАЛЬНАЯ ЛАМПОЧКА ЗАПАЛЬНОГО ТРАНСФОРМАТОРА                  |
| MB-DLE4xx                    | 3            | GRUPPO VALVOLE GAS                                     | ГРУППА ГАЗОВЫХ КЛАПАНОВ                                        |
| MV                           | 1            | MOTORE VENTILATORE                                     | ДВИГАТЕЛЬ ВЕНТИЛЯТОРА                                          |
| PA                           | 1            | PRESSOSTATO ARIA                                       | РЕЛЕ ДАВЛЕНИЯ ВОЗДУХА                                          |
| PGCP                         | 3            | PRESSOSTATO GAS CONTROLLO PERDITE                      | РЕЛЕ ДАВЛЕНИЯ ГАЗА ДЛЯ КОНТРОЛЯ ЗА УТЕЧКАМИ                    |
| PGMAX                        | 3            | PRESSOSTATO GAS DI MASSIMA PRESSIONE (OPTIONAL)        | РЕЛЕ МАКСИМАЛЬНОГО ДАВЛЕНИЯ ГАЗА (ОПЦИЯ)                       |
| PGMIN                        | 3            | PRESSOSTATO GAS DI MINIMA PRESSIONE                    | РЕЛЕ МИНИМАЛЬНОГО ДАВЛЕНИЯ ГАЗА                                |
| PS                           | 2            | PULSANTE SBLOCCO FIAMMA                                | КНОПКА СБРОСА БЛОКИРОВКИ ПЛАМЕНИ                               |
| PT100                        | 4            | SONDA DI TEMPERATURA                                   | ТЕМПЕРАТУРНЫЙ ДАТЧИК                                           |
| QAE2/PT1000                  | 4            | SONDA DI TEMPERATURA                                   | ТЕМПЕРАТУРНЫЙ ДАТЧИК                                           |
| QF1                          | 1            | MAGNETOTERMICO PROTEZIONE ALIMENTAZIONE TRIFASE        | З ФАЗНАЯ СИСТЕМА ПИТАНИЯ ВЫКЛЮЧАТЕЛЬ ЗАЩИТЫ                    |
| QF2                          | 1            | MAGNETOTERMICO PROTEZIONE LINEA AUSILIARI              | ВСПОМОГАТЕЛЬНЫЕ ПИТАНИЯ ВЫКЛЮЧАТЕЛЬ ЗАЩИТЫ                     |
| QRI                          | 3            | SONDA UV RILEVAZIONE FIAMMA                            | УФ ДАТЧИК КОНТРОЛЯ ПЛАМЕНИ                                     |