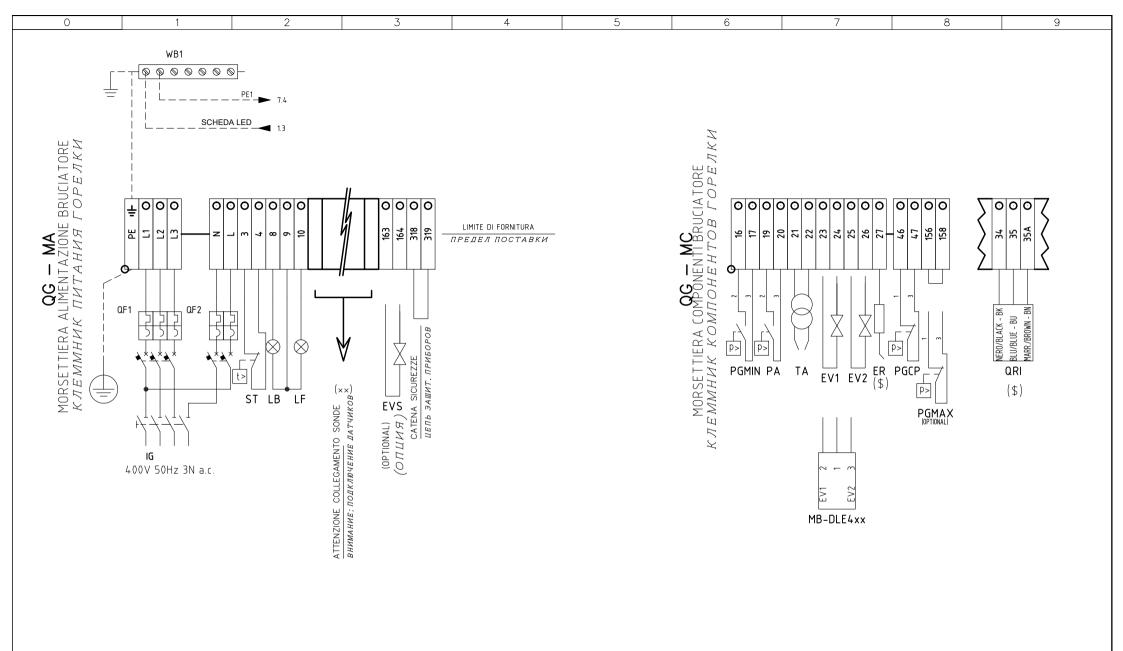

(\$) SONDA "QRI" IN ALTERNATIVA A ELETTRODO "ER" ДАТЧИК "QRI" АЛЬТЕРНАТИВНЫЙ ЭЛЕКТРОДУ "ER"

| Data                     | 11/07/2016 | PREC. | FOGLIO |
|--------------------------|------------|-------|--------|
| Revisione                | 03         | 5     | 6      |
|                          |            | SEGUE | TOTALE |
| Dis. N. <b>05 – 1134</b> |            | 7     | 9      |

## VISTA LATO COMPONENTI KOMПОНЕНТЫ СБОКУ

Data 11/07/2016 PREC. FOGLIO

 Revisione
 03
 6
 7

 Dis. N.
 05
 1134
 SEGUE
 TOTALE

 8
 9

| Sigla/Item                   | Foglio/Sheet | Funzione                                               | Function                                                       |
|------------------------------|--------------|--------------------------------------------------------|----------------------------------------------------------------|
| AGG5.220                     | 4            | TRASFORMATORE AUSILIARIO                               | ВСПОМОГАТЕЛЬНЫЙ ТРАНСФОРМАТОР                                  |
| AZL 52                       | 5            | INTERFACCIA UTENTE                                     | ПОВЕРХНОСТЬ СТЫКА ПОТРЕБИТЕЛЯ                                  |
| ER                           | 3            | ELETTRODO RILEVAZIONE FIAMMA                           | КОНТРОЛЬНЫЙ ЭЛЕКТРОД ПЛАМЕНИ                                   |
| EV1                          | 3            | ELETTROVALVOLA GAS LATO RETE                           | ГАЗОВЫЙ ЭЛЕКТРОКЛАПАН СО СТОРОНЫ СЕТИ                          |
| EV2                          | 3            | ELETTROVALVOLA GAS LATO BRUCIATORE                     | ГАЗОВЫЙ ЭЛЕКТРОКЛАПАН СО СТОРОНЫ ГОРЕЛКИ                       |
| EVS                          | 3            | ELETTROVALVOLA GAS DI SICUREZZA (OPTIONAL)             | ГАЗОВЫЙ ПРЕДОХРАНИТЕЛЬНЫЙ ЭЛЕКТРОКЛАПАН (ОПЦИЯ)                |
| FQ-LED                       | 8            | PANNELLO FRONTALE (LED)                                | передняя панель (LED)                                          |
| FU1.5                        | 1            | FUSIBILE LINEA AUSILIARI                               | ПЛАВКИЙ ПРЕДОХРАНИТЕЛЬ ЛИНИИ ВСПОМОГАТЕЛЬНОГО ОБОРУДОВАНИЯ     |
| IG                           | 1            | INTERRUTTORE GENERALE                                  | ОБЩИЙ ВЫКЛЮЧАТЕЛЬ                                              |
| IL                           | 1            | INTERRUTTORE LINEA AUSILIARI                           | ВЫКЛЮЧАТЕЛЬ ЛИНИИ ВСПОМОГАТЕЛЬНОГО ОБОРУДОВАНИЯ                |
| KM1.6                        | 1            | CONTATTORE MOTORE VENTILATORE                          | КОНТАКТОР ДВИГАТЕЛЯ ВЕНТИЛЯТОРА                                |
| LB                           | 1            | LAMPADA SEGNALAZIONE BLOCCO BRUCIATORE                 | СИГНАЛЬНАЯ ЛАМПОЧКА БЛОКИРОВКИ ГОРЕЛКИ                         |
| LEV1                         | 3            | LAMPADA SEGNALAZIONE APERTURA [EV1]                    | СИГНАЛЬНАЯ ЛАМПОЧКА ОТКРЫТИЯ[EV1]                              |
| LEV2                         | 3            | LAMPADA SEGNALAZIONE APERTURA [EV2]                    | СИГНАЛЬНАЯ ЛАМПОЧКА ОТКРЫТИЯ[EV2]                              |
| LF1                          | 2            | LAMPADA SEGNALAZIONE FUNZIONAMENTO BRUCIATORE          | СИГНАЛЬНАЯ ЛАМПОЧКА РАБОТЫ ГОРЕЛКИ                             |
| LF2                          | 2            | LAMPADA SEGNALAZIONE FUNZIONAMENTO BRUCIATORE          | СИГНАЛЬНАЯ ЛАМПОЧКА РАБОТЫ ГОРЕЛКИ                             |
| LMV51.100/LMV51.300/LMV52.40 | 0 1          | APPARECCHIATURA DI COMANDO                             | АППАРАТУРА УПРАВЛЕНИЯ                                          |
| LPGMIN                       | 3            | LAMPADA SEGNALAZIONE PRESENZA GAS IN RETE              | СИГНАЛЬНАЯ ЛАМПОЧКА НАЛИЧИЯ ГАЗА В СЕТИ                        |
| LT                           | 2            | LAMPADA SEGNALAZIONE BLOCCO TERMICO MOTORE VENTILATORE | СИГНАЛЬНАЯ ЛАМПОЧКА БЛОКИРОВКИ ТЕРМОРЕЛЕ ДВИГАТЕЛЯ ВЕНТИЛЯТОРА |
| LTA                          | 2            | LAMPADA SEGNALAZIONE TRASFORMATORE DI ACCENSIONE       | СИГНАЛЬНАЯ ЛАМПОЧКА ЗАПАЛЬНОГО ТРАНСФОРМАТОРА                  |
| MB-DLE4xx                    | 3            | GRUPPO VALVOLE GAS                                     | ГРУППА ГАЗОВЫХ КЛАПАНОВ                                        |
| MV                           | 1            | MOTORE VENTILATORE                                     | ДВИГАТЕЛЬ ВЕНТИЛЯТОРА                                          |
| PA                           | 1            | PRESSOSTATO ARIA                                       | РЕЛЕ ДАВЛЕНИЯ ВОЗДУХА                                          |
| PGCP                         | 3            | PRESSOSTATO GAS CONTROLLO PERDITE                      | РЕЛЕ ДАВЛЕНИЯ ГАЗА ДЛЯ КОНТРОЛЯ ЗА УТЕЧКАМИ                    |
| PGMAX                        | 3            | PRESSOSTATO GAS DI MASSIMA PRESSIONE (OPTIONAL)        | РЕЛЕ МАКСИМАЛЬНОГО ДАВЛЕНИЯ ГАЗА (ОПЦИЯ)                       |
| PGMIN                        | 3            | PRESSOSTATO GAS DI MINIMA PRESSIONE                    | РЕЛЕ МИНИМАЛЬНОГО ДАВЛЕНИЯ ГАЗА                                |
| PS                           | 2            | PULSANTE SBLOCCO FIAMMA                                | КНОПКА СБРОСА БЛОКИРОВКИ ПЛАМЕНИ                               |
| PT100                        | 4            | SONDA DI TEMPERATURA                                   | ТЕМПЕРАТУРНЫЙ ДАТЧИК                                           |
| QAE2/PT1000                  | 4            | SONDA DI TEMPERATURA                                   | ТЕМПЕРАТУРНЫЙ ДАТЧИК                                           |
| QF1                          | 1            | MAGNETOTERMICO PROTEZIONE ALIMENTAZIONE TRIFASE        | З ФАЗНАЯ СИСТЕМА ПИТАНИЯ ВЫКЛЮЧАТЕЛЬ ЗАЩИТЫ                    |
| QF2                          | 1            | MAGNETOTERMICO PROTEZIONE LINEA AUSILIARI              | ВСПОМОГАТЕЛЬНЫЕ ПИТАНИЯ ВЫКЛЮЧАТЕЛЬ ЗАЩИТЫ                     |
| QRI                          | 3            | SONDA UV RILEVAZIONE FIAMMA                            | УФ ДАТЧИК КОНТРОЛЯ ПЛАМЕНИ                                     |