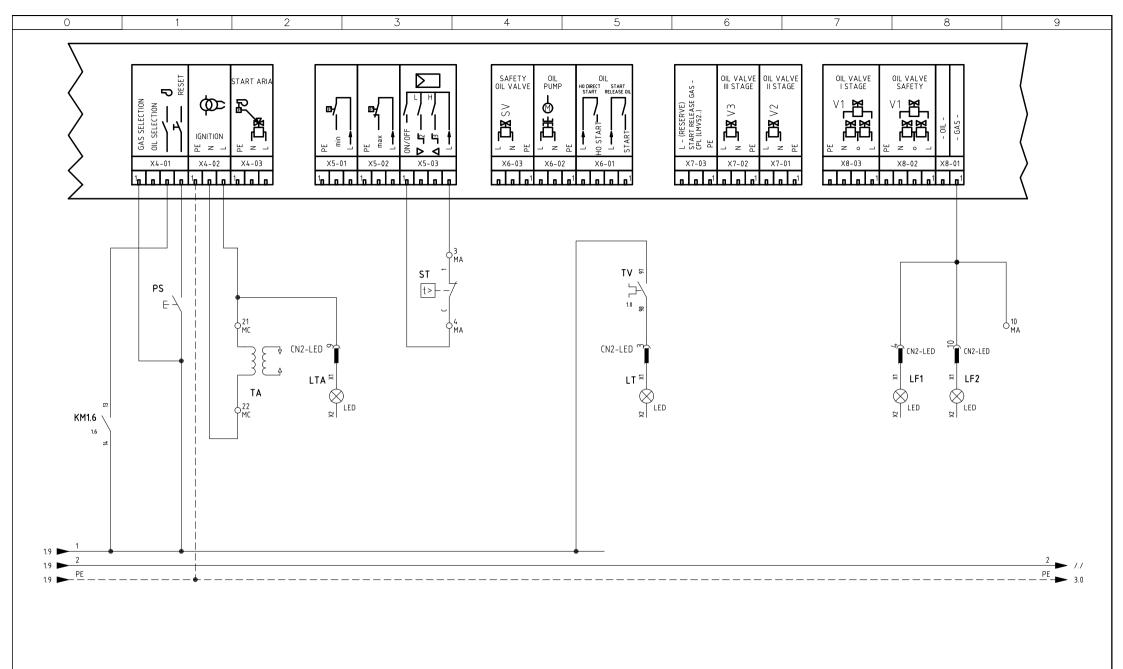

| Data             | 11/07/2016 | PREC. | FOGLIO |
|------------------|------------|-------|--------|
| Revisione        | 03         | 2     | 3      |
| 05 4474          |            | SEGUE | TOTALE |
| Dis. N. <b>U</b> | 5 – 1134   | 4     | 9      |

## VISTA LATO COMPONENTI KOMПОНЕНТЫ СБОКУ

Data 11/07/2016 PREC. FOGLIO

 Revisione
 03
 6
 7

 Dis. N.
 05
 1134
 SEGUE
 TOTALE

 8
 9

| Sigla/Item                   | Foglio/Sheet | Funzione                                               | Function                                                       |
|------------------------------|--------------|--------------------------------------------------------|----------------------------------------------------------------|
| AGG5.220                     | 4            | TRASFORMATORE AUSILIARIO                               | ВСПОМОГАТЕЛЬНЫЙ ТРАНСФОРМАТОР                                  |
| AZL 52                       | 5            | INTERFACCIA UTENTE                                     | ПОВЕРХНОСТЬ СТЫКА ПОТРЕБИТЕЛЯ                                  |
| ER                           | 3            | ELETTRODO RILEVAZIONE FIAMMA                           | КОНТРОЛЬНЫЙ ЭЛЕКТРОД ПЛАМЕНИ                                   |
| EV1                          | 3            | ELETTROVALVOLA GAS LATO RETE                           | ГАЗОВЫЙ ЭЛЕКТРОКЛАПАН СО СТОРОНЫ СЕТИ                          |
| EV2                          | 3            | ELETTROVALVOLA GAS LATO BRUCIATORE                     | ГАЗОВЫЙ ЭЛЕКТРОКЛАПАН СО СТОРОНЫ ГОРЕЛКИ                       |
| EVS                          | 3            | ELETTROVALVOLA GAS DI SICUREZZA (OPTIONAL)             | ГАЗОВЫЙ ПРЕДОХРАНИТЕЛЬНЫЙ ЭЛЕКТРОКЛАПАН (ОПЦИЯ)                |
| FQ-LED                       | 8            | PANNELLO FRONTALE (LED)                                | передняя панель (LED)                                          |
| FU1.5                        | 1            | FUSIBILE LINEA AUSILIARI                               | ПЛАВКИЙ ПРЕДОХРАНИТЕЛЬ ЛИНИИ ВСПОМОГАТЕЛЬНОГО ОБОРУДОВАНИЯ     |
| IG                           | 1            | INTERRUTTORE GENERALE                                  | ОБЩИЙ ВЫКЛЮЧАТЕЛЬ                                              |
| IL                           | 1            | INTERRUTTORE LINEA AUSILIARI                           | ВЫКЛЮЧАТЕЛЬ ЛИНИИ ВСПОМОГАТЕЛЬНОГО ОБОРУДОВАНИЯ                |
| KM1.6                        | 1            | CONTATTORE MOTORE VENTILATORE                          | КОНТАКТОР ДВИГАТЕЛЯ ВЕНТИЛЯТОРА                                |
| LB                           | 1            | LAMPADA SEGNALAZIONE BLOCCO BRUCIATORE                 | СИГНАЛЬНАЯ ЛАМПОЧКА БЛОКИРОВКИ ГОРЕЛКИ                         |
| LEV1                         | 3            | LAMPADA SEGNALAZIONE APERTURA [EV1]                    | СИГНАЛЬНАЯ ЛАМПОЧКА ОТКРЫТИЯ[EV1]                              |
| LEV2                         | 3            | LAMPADA SEGNALAZIONE APERTURA [EV2]                    | СИГНАЛЬНАЯ ЛАМПОЧКА ОТКРЫТИЯ[EV2]                              |
| LF1                          | 2            | LAMPADA SEGNALAZIONE FUNZIONAMENTO BRUCIATORE          | СИГНАЛЬНАЯ ЛАМПОЧКА РАБОТЫ ГОРЕЛКИ                             |
| LF2                          | 2            | LAMPADA SEGNALAZIONE FUNZIONAMENTO BRUCIATORE          | СИГНАЛЬНАЯ ЛАМПОЧКА РАБОТЫ ГОРЕЛКИ                             |
| LMV51.100/LMV51.300/LMV52.40 | 0 1          | APPARECCHIATURA DI COMANDO                             | АППАРАТУРА УПРАВЛЕНИЯ                                          |
| LPGMIN                       | 3            | LAMPADA SEGNALAZIONE PRESENZA GAS IN RETE              | СИГНАЛЬНАЯ ЛАМПОЧКА НАЛИЧИЯ ГАЗА В СЕТИ                        |
| LT                           | 2            | LAMPADA SEGNALAZIONE BLOCCO TERMICO MOTORE VENTILATORE | СИГНАЛЬНАЯ ЛАМПОЧКА БЛОКИРОВКИ ТЕРМОРЕЛЕ ДВИГАТЕЛЯ ВЕНТИЛЯТОРА |
| LTA                          | 2            | LAMPADA SEGNALAZIONE TRASFORMATORE DI ACCENSIONE       | СИГНАЛЬНАЯ ЛАМПОЧКА ЗАПАЛЬНОГО ТРАНСФОРМАТОРА                  |
| MB-DLE4xx                    | 3            | GRUPPO VALVOLE GAS                                     | ГРУППА ГАЗОВЫХ КЛАПАНОВ                                        |
| MV                           | 1            | MOTORE VENTILATORE                                     | ДВИГАТЕЛЬ ВЕНТИЛЯТОРА                                          |
| PA                           | 1            | PRESSOSTATO ARIA                                       | РЕЛЕ ДАВЛЕНИЯ ВОЗДУХА                                          |
| PGCP                         | 3            | PRESSOSTATO GAS CONTROLLO PERDITE                      | РЕЛЕ ДАВЛЕНИЯ ГАЗА ДЛЯ КОНТРОЛЯ ЗА УТЕЧКАМИ                    |
| PGMAX                        | 3            | PRESSOSTATO GAS DI MASSIMA PRESSIONE (OPTIONAL)        | РЕЛЕ МАКСИМАЛЬНОГО ДАВЛЕНИЯ ГАЗА (ОПЦИЯ)                       |
| PGMIN                        | 3            | PRESSOSTATO GAS DI MINIMA PRESSIONE                    | РЕЛЕ МИНИМАЛЬНОГО ДАВЛЕНИЯ ГАЗА                                |
| PS                           | 2            | PULSANTE SBLOCCO FIAMMA                                | КНОПКА СБРОСА БЛОКИРОВКИ ПЛАМЕНИ                               |
| PT100                        | 4            | SONDA DI TEMPERATURA                                   | ТЕМПЕРАТУРНЫЙ ДАТЧИК                                           |
| QAE2/PT1000                  | 4            | SONDA DI TEMPERATURA                                   | ТЕМПЕРАТУРНЫЙ ДАТЧИК                                           |
| QF1                          | 1            | MAGNETOTERMICO PROTEZIONE ALIMENTAZIONE TRIFASE        | З ФАЗНАЯ СИСТЕМА ПИТАНИЯ ВЫКЛЮЧАТЕЛЬ ЗАЩИТЫ                    |
| QF2                          | 1            | MAGNETOTERMICO PROTEZIONE LINEA AUSILIARI              | ВСПОМОГАТЕЛЬНЫЕ ПИТАНИЯ ВЫКЛЮЧАТЕЛЬ ЗАЩИТЫ                     |
| QRI                          | 3            | SONDA UV RILEVAZIONE FIAMMA                            | УФ ДАТЧИК КОНТРОЛЯ ПЛАМЕНИ                                     |

| Sigla/Item      | Foglio/Sheet | Funzione                         | Function                                  |
|-----------------|--------------|----------------------------------|-------------------------------------------|
| SD-4÷20mA       | 4            | SEGNALE IN CORRENTE              | СИГНАЛ ПОД ТОКОМ                          |
| SD-PRESS        | 4            | SONDA DI PRESSIONE               | ДАТЧИК ДАВЛЕНИЯ                           |
| SIGNAL 0/4÷20mA | 4            | SEGNALE IN CORRENTE PER % CARICO | СИГНАЛ ТОКА ДЛЯ % НАГРУЗКИ                |
| SIGNAL 0÷10V    | 4            | SEGNALE IN TENSIONE PER % CARICO | СИГНАЛ НАПРЯЖЕНИЯ ДЛЯ % НАГРУЗКИ          |
| SQM4x AIR       | 5            | SERVOCOMANDO SERRANDA ARIA       | СЕРВОПРИВОД ВОЗДУШНОЙ ЗАСЛОНКИ            |
| SQM4x GAS       | 5            | SERVOCOMANDO FARFALLA GAS        | СЕРВОПРИВОД ГАЗОВОГО ДРОССЕЛЬНОГО КЛАПАНА |
| ST              | 2            | SERIE TERMOSTATI/PRESSOSTATI     | РЯД ТЕРМОСТАТОВ/РЕЛЕ ДАВЛЕНИЯ             |
| TA              | 2            | TRASFORMATORE DI ACCENSIONE      | ЗАПАЛЬНЫЙ ТРАНСФОРМАТОР                   |
| TV              | 1            | TERMICO MOTORE VENTILATORE       | ТЕРМОРЕЛЕ ДВИГАТЕЛЯ ВЕНТИЛЯТОРА           |
| WB1             | 1            | BARRA DI TERRA                   | СТЕРЖЕНЬ ЗАЗЕМЛЕНИЯ                       |