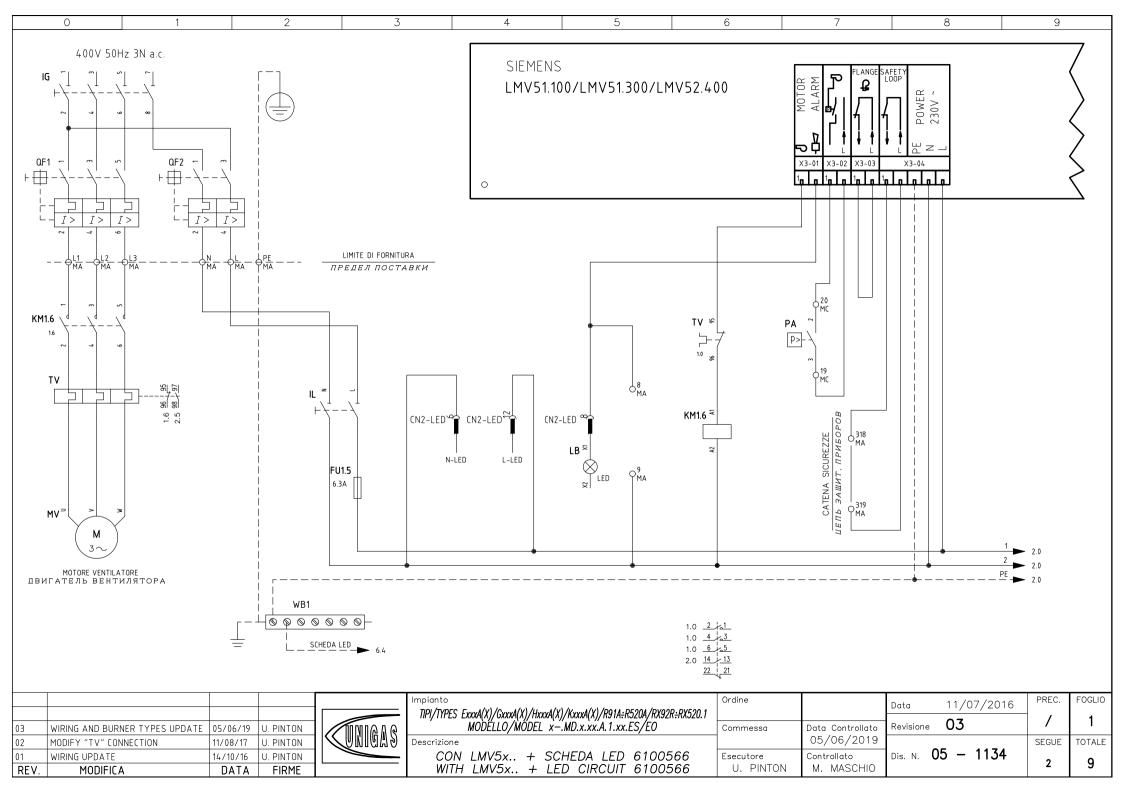

| Data      | 11/07/2016 | PREC. | FOGLIO |
|-----------|------------|-------|--------|
| Revisione | 03         | 1     | 2      |
|           | 25 4474    | SEGUE | TOTALE |
| Dis. N.   | 05 – 1134  | 3     | 9      |

## VISTA LATO COMPONENTI KOMПОНЕНТЫ СБОКУ

Data 11/07/2016 PREC. FOGLIO

 Revisione
 03
 6
 7

 Dis. N.
 05
 1134
 SEGUE
 TOTALE

 8
 9

| Sigla/Item                   | Foglio/Sheet | Funzione                                               | Function                                                       |
|------------------------------|--------------|--------------------------------------------------------|----------------------------------------------------------------|
| AGG5.220                     | 4            | TRASFORMATORE AUSILIARIO                               | ВСПОМОГАТЕЛЬНЫЙ ТРАНСФОРМАТОР                                  |
| AZL 52                       | 5            | INTERFACCIA UTENTE                                     | ПОВЕРХНОСТЬ СТЫКА ПОТРЕБИТЕЛЯ                                  |
| ER                           | 3            | ELETTRODO RILEVAZIONE FIAMMA                           | КОНТРОЛЬНЫЙ ЭЛЕКТРОД ПЛАМЕНИ                                   |
| EV1                          | 3            | ELETTROVALVOLA GAS LATO RETE                           | ГАЗОВЫЙ ЭЛЕКТРОКЛАПАН СО СТОРОНЫ СЕТИ                          |
| EV2                          | 3            | ELETTROVALVOLA GAS LATO BRUCIATORE                     | ГАЗОВЫЙ ЭЛЕКТРОКЛАПАН СО СТОРОНЫ ГОРЕЛКИ                       |
| EVS                          | 3            | ELETTROVALVOLA GAS DI SICUREZZA (OPTIONAL)             | ГАЗОВЫЙ ПРЕДОХРАНИТЕЛЬНЫЙ ЭЛЕКТРОКЛАПАН (ОПЦИЯ)                |
| FQ-LED                       | 8            | PANNELLO FRONTALE (LED)                                | передняя панель (LED)                                          |
| FU1.5                        | 1            | FUSIBILE LINEA AUSILIARI                               | ПЛАВКИЙ ПРЕДОХРАНИТЕЛЬ ЛИНИИ ВСПОМОГАТЕЛЬНОГО ОБОРУДОВАНИЯ     |
| IG                           | 1            | INTERRUTTORE GENERALE                                  | ОБЩИЙ ВЫКЛЮЧАТЕЛЬ                                              |
| IL                           | 1            | INTERRUTTORE LINEA AUSILIARI                           | ВЫКЛЮЧАТЕЛЬ ЛИНИИ ВСПОМОГАТЕЛЬНОГО ОБОРУДОВАНИЯ                |
| KM1.6                        | 1            | CONTATTORE MOTORE VENTILATORE                          | КОНТАКТОР ДВИГАТЕЛЯ ВЕНТИЛЯТОРА                                |
| LB                           | 1            | LAMPADA SEGNALAZIONE BLOCCO BRUCIATORE                 | СИГНАЛЬНАЯ ЛАМПОЧКА БЛОКИРОВКИ ГОРЕЛКИ                         |
| LEV1                         | 3            | LAMPADA SEGNALAZIONE APERTURA [EV1]                    | СИГНАЛЬНАЯ ЛАМПОЧКА ОТКРЫТИЯ[EV1]                              |
| LEV2                         | 3            | LAMPADA SEGNALAZIONE APERTURA [EV2]                    | СИГНАЛЬНАЯ ЛАМПОЧКА ОТКРЫТИЯ[EV2]                              |
| LF1                          | 2            | LAMPADA SEGNALAZIONE FUNZIONAMENTO BRUCIATORE          | СИГНАЛЬНАЯ ЛАМПОЧКА РАБОТЫ ГОРЕЛКИ                             |
| LF2                          | 2            | LAMPADA SEGNALAZIONE FUNZIONAMENTO BRUCIATORE          | СИГНАЛЬНАЯ ЛАМПОЧКА РАБОТЫ ГОРЕЛКИ                             |
| LMV51.100/LMV51.300/LMV52.40 | 0 1          | APPARECCHIATURA DI COMANDO                             | АППАРАТУРА УПРАВЛЕНИЯ                                          |
| LPGMIN                       | 3            | LAMPADA SEGNALAZIONE PRESENZA GAS IN RETE              | СИГНАЛЬНАЯ ЛАМПОЧКА НАЛИЧИЯ ГАЗА В СЕТИ                        |
| LT                           | 2            | LAMPADA SEGNALAZIONE BLOCCO TERMICO MOTORE VENTILATORE | СИГНАЛЬНАЯ ЛАМПОЧКА БЛОКИРОВКИ ТЕРМОРЕЛЕ ДВИГАТЕЛЯ ВЕНТИЛЯТОРА |
| LTA                          | 2            | LAMPADA SEGNALAZIONE TRASFORMATORE DI ACCENSIONE       | СИГНАЛЬНАЯ ЛАМПОЧКА ЗАПАЛЬНОГО ТРАНСФОРМАТОРА                  |
| MB-DLE4xx                    | 3            | GRUPPO VALVOLE GAS                                     | ГРУППА ГАЗОВЫХ КЛАПАНОВ                                        |
| MV                           | 1            | MOTORE VENTILATORE                                     | ДВИГАТЕЛЬ ВЕНТИЛЯТОРА                                          |
| PA                           | 1            | PRESSOSTATO ARIA                                       | РЕЛЕ ДАВЛЕНИЯ ВОЗДУХА                                          |
| PGCP                         | 3            | PRESSOSTATO GAS CONTROLLO PERDITE                      | РЕЛЕ ДАВЛЕНИЯ ГАЗА ДЛЯ КОНТРОЛЯ ЗА УТЕЧКАМИ                    |
| PGMAX                        | 3            | PRESSOSTATO GAS DI MASSIMA PRESSIONE (OPTIONAL)        | РЕЛЕ МАКСИМАЛЬНОГО ДАВЛЕНИЯ ГАЗА (ОПЦИЯ)                       |
| PGMIN                        | 3            | PRESSOSTATO GAS DI MINIMA PRESSIONE                    | РЕЛЕ МИНИМАЛЬНОГО ДАВЛЕНИЯ ГАЗА                                |
| PS                           | 2            | PULSANTE SBLOCCO FIAMMA                                | КНОПКА СБРОСА БЛОКИРОВКИ ПЛАМЕНИ                               |
| PT100                        | 4            | SONDA DI TEMPERATURA                                   | ТЕМПЕРАТУРНЫЙ ДАТЧИК                                           |
| QAE2/PT1000                  | 4            | SONDA DI TEMPERATURA                                   | ТЕМПЕРАТУРНЫЙ ДАТЧИК                                           |
| QF1                          | 1            | MAGNETOTERMICO PROTEZIONE ALIMENTAZIONE TRIFASE        | З ФАЗНАЯ СИСТЕМА ПИТАНИЯ ВЫКЛЮЧАТЕЛЬ ЗАЩИТЫ                    |
| QF2                          | 1            | MAGNETOTERMICO PROTEZIONE LINEA AUSILIARI              | ВСПОМОГАТЕЛЬНЫЕ ПИТАНИЯ ВЫКЛЮЧАТЕЛЬ ЗАЩИТЫ                     |
| QRI                          | 3            | SONDA UV RILEVAZIONE FIAMMA                            | УФ ДАТЧИК КОНТРОЛЯ ПЛАМЕНИ                                     |