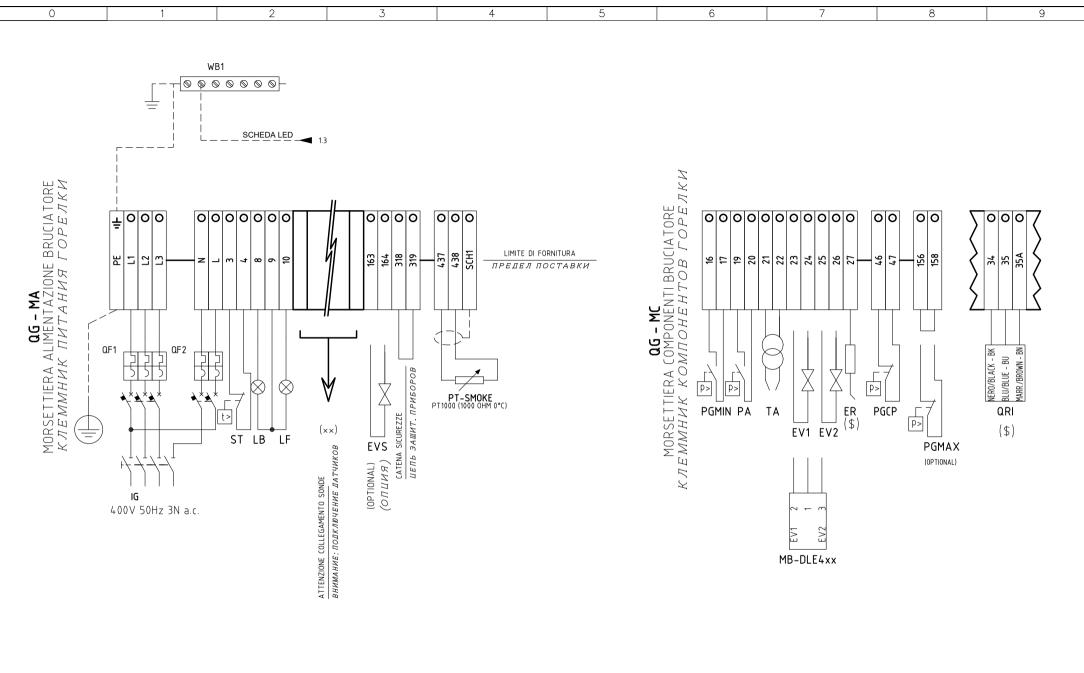

## VISTA LATO COMPONENTI KOMNOHEHTH CEOKY

 Data
 12/06/2017
 PREC.
 FOGLIO

 Revisione
 01
 6
 7

 SEGUE
 TOTALE

Dis. N. 09 - 0471

8

| Sigla/Item | Foglio/Sheet | Funzione                                               | Function                                                       |
|------------|--------------|--------------------------------------------------------|----------------------------------------------------------------|
| AGG5.220   | 4            | TRASFORMATORE AUSILIARIO                               | ВСПОМОГАТЕЛЬНЫЙ ТРАНСФОРМАТОР                                  |
| AZL 52     | 5            | INTERFACCIA UTENTE                                     | ПОВЕРХНОСТЬ СТЫКА ПОТРЕБИТЕЛЯ                                  |
| ER         | 3            | ELETTRODO RILEVAZIONE FIAMMA                           | КОНТРОЛЬНЫЙ ЭЛЕКТРОД ПЛАМЕНИ                                   |
| EV1        | 3            | ELETTROVALVOLA GAS LATO RETE                           | ГАЗОВЫЙ ЭЛЕКТРОКЛАПАН СО СТОРОНЫ СЕТИ                          |
| EV2        | 3            | ELETTROVALVOLA GAS LATO BRUCIATORE                     | ГАЗОВЫЙ ЭЛЕКТРОКЛАПАН СО СТОРОНЫ ГОРЕЛКИ                       |
| EVS        | 3            | ELETTROVALVOLA GAS DI SICUREZZA (OPTIONAL)             | ГАЗОВЫЙ ПРЕДОХРАНИТЕЛЬНЫЙ ЭЛЕКТРОКЛАПАН (ОПЦИЯ)                |
| FQ-LED     | 7            | PANNELLO FRONTALE (LED)                                | ПЕРЕДНЯЯ ПАНЕЛЬ (LED)                                          |
| FU1.5      | 1            | FUSIBILE LINEA AUSILIARI                               | ПЛАВКИЙ ПРЕДОХРАНИТЕЛЬ ЛИНИИ ВСПОМОГАТЕЛЬНОГО ОБОРУДОВАНИЯ     |
| IG         | 1            | INTERRUTTORE GENERALE                                  | ОБЩИЙ ВЫКЛЮЧАТЕЛЬ                                              |
| IL         | 1            | INTERRUTTORE LINEA AUSILIARI                           | ВЫКЛЮЧАТЕЛЬ ЛИНИИ ВСПОМОГАТЕЛЬНОГО ОБОРУДОВАНИЯ                |
| KM1.6      | 1            | CONTATTORE MOTORE VENTILATORE                          | КОНТАКТОР ДВИГАТЕЛЯ ВЕНТИЛЯТОРА                                |
| LB         | 1            | LAMPADA SEGNALAZIONE BLOCCO BRUCIATORE                 | СИГНАЛЬНАЯ ЛАМПОЧКА БЛОКИРОВКИ ГОРЕЛКИ                         |
| LEV1       | 3            | LAMPADA SEGNALAZIONE APERTURA [EV1]                    | СИГНАЛЬНАЯ ЛАМПОЧКА ОТКРЫТИЯ[EV1]                              |
| LEV2       | 3            | LAMPADA SEGNALAZIONE APERTURA [EV2]                    | СИГНАЛЬНАЯ ЛАМПОЧКА ОТКРЫТИЯ[EV2]                              |
| LF1        | 2            | LAMPADA SEGNALAZIONE FUNZIONAMENTO BRUCIATORE          | СИГНАЛЬНАЯ ЛАМПОЧКА РАБОТЫ ГОРЕЛКИ                             |
| LF2        | 2            | LAMPADA SEGNALAZIONE FUNZIONAMENTO BRUCIATORE          | СИГНАЛЬНАЯ ЛАМПОЧКА РАБОТЫ ГОРЕЛКИ                             |
| LMV52.400  | 1            | APPARECCHIATURA DI COMANDO                             | АППАРАТУРА УПРАВЛЕНИЯ                                          |
| LPGMIN     | 3            | LAMPADA SEGNALAZIONE PRESENZA GAS IN RETE              | СИГНАЛЬНАЯ ЛАМПОЧКА НАЛИЧИЯ ГАЗА В СЕТИ                        |
| LT         | 2            | LAMPADA SEGNALAZIONE BLOCCO TERMICO MOTORE VENTILATORE | СИГНАЛЬНАЯ ЛАМПОЧКА БЛОКИРОВКИ ТЕРМОРЕЛЕ ДВИГАТЕЛЯ ВЕНТИЛЯТОРА |
| LTA        | 2            | LAMPADA SEGNALAZIONE TRASFORMATORE DI ACCENSIONE       | СИГНАЛЬНАЯ ЛАМПОЧКА ЗАПАЛЬНОГО ТРАНСФОРМАТОРА                  |
| MB-DLE4xx  | 3            | GRUPPO VALVOLE GAS                                     | ГРУППА ГАЗОВЫХ КЛАПАНОВ                                        |
| MV         | 1            | MOTORE VENTILATORE                                     | ДВИГАТЕЛЬ ВЕНТИЛЯТОРА                                          |
| PA         | 1            | PRESSOSTATO ARIA                                       | РЕЛЕ ДАВЛЕНИЯ ВОЗДУХА                                          |
| PGCP       | 3            | PRESSOSTATO GAS CONTROLLO PERDITE                      | РЕЛЕ ДАВЛЕНИЯ ГАЗА ДЛЯ КОНТРОЛЯ ЗА УТЕЧКАМИ                    |
| PGMAX      | 3            | PRESSOSTATO GAS DI MASSIMA PRESSIONE (OPTIONAL)        | РЕЛЕ МАКСИМАЛЬНОГО ДАВЛЕНИЯ ГАЗА (ОПЦИЯ)                       |
| PGMIN      | 3            | PRESSOSTATO GAS DI MINIMA PRESSIONE                    | РЕЛЕ МИНИМАЛЬНОГО ДАВЛЕНИЯ ГАЗА                                |
| PS         | 2            | PULSANTE SBLOCCO FIAMMA                                | КНОПКА СБРОСА БЛОКИРОВКИ ПЛАМЕНИ                               |
| PT-SMOKE   | 4            | SONDA DI TEMPERATURA FUMI                              | SMOKE TEMPERATURE PROBE                                        |
| QF1        | 1            | MAGNETOTERMICO PROTEZIONE ALIMENTAZIONE TRIFASE        | З ФАЗНАЯ СИСТЕМА ПИТАНИЯ ВЫКЛЮЧАТЕЛЬ ЗАЩИТЫ                    |
| QF2        | 1            | MAGNETOTERMICO PROTEZIONE LINEA AUSILIARI              | ВСПОМОГАТЕЛЬНЫЕ ПИТАНИЯ ВЫКЛЮЧАТЕЛЬ ЗАЩИТЫ                     |
| QRI        | 3            | SONDA UV RILEVAZIONE FIAMMA                            | УФ ДАТЧИК КОНТРОЛЯ ПЛАМЕНИ                                     |
| SD-4÷20mA  | 4            | SEGNALE IN CORRENTE                                    | СИГНАЛ ПОД ТОКОМ                                               |
|            |              |                                                        |                                                                |

| Sigla/Item       | Foglio/Sheet | Funzione                                          | Function                                             |
|------------------|--------------|---------------------------------------------------|------------------------------------------------------|
| SD-PRESS         | 4            | SONDA DI PRESSIONE                                | ДАТЧИК ДАВЛЕНИЯ                                      |
| SIGNAL 0/4÷20mA  | 4            | SEGNALE [4÷20mA] PER % CARICO O SEGNALE SET-POINT | СИГНАЛ [4÷20MA] ДЛЯ % НАГРУЗКИ ИЛИ ИЗМЕНЕНИЯ УСТАВКИ |
| SIGNAL 0÷10V     | 4            | SEGNALE [0÷10V] PER % CARICO O SEGNALE SET-POINT  | СИГНАЛ [0÷10V] ДЛЯ % НАГРУЗКИ ИЛИ ИЗМЕНЕНИЯ УСТАВКИ  |
| SQM4x AIR        | 5            | SERVOCOMANDO SERRANDA ARIA                        | СЕРВОПРИВОД ВОЗДУШНОЙ ЗАСЛОНКИ                       |
| SQM4x FGR (AUX3) | 5            | SERVOCOMANDO RICIRCOLO FUMI                       | FLUE GAS RECIRCULATION ACTUATOR                      |
| SQM4x GAS        | 5            | SERVOCOMANDO FARFALLA GAS                         | СЕРВОПРИВОД ГАЗОВОГО ДРОССЕЛЬНОГО КЛАПАНА            |
| ST               | 2            | SERIE TERMOSTATI/PRESSOSTATI                      | РЯД ТЕРМОСТАТОВ/РЕЛЕ ДАВЛЕНИЯ                        |
| TA               | 2            | TRASFORMATORE DI ACCENSIONE                       | ЗАПАЛЬНЫЙ ТРАНСФОРМАТОР                              |
| TV               | 1            | TERMICO MOTORE VENTILATORE                        | ТЕРМОРЕЛЕ ДВИГАТЕЛЯ ВЕНТИЛЯТОРА                      |
| WB1              | 1            | BARRA DI TERRA                                    | СТЕРЖЕНЬ ЗАЗЕМЛЕНИЯ                                  |