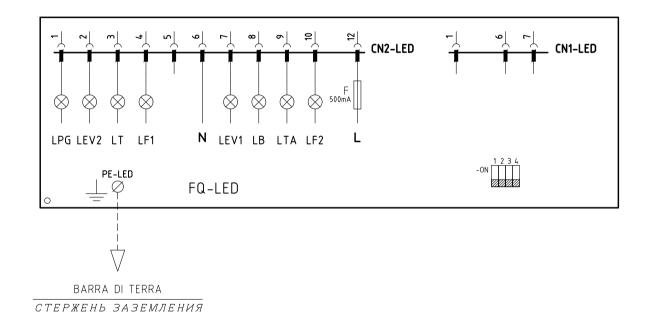

## VISTA LATO COMPONENTI KOMNOHEHTH CEOKY

 Data
 12/06/2017
 PREC.
 FOGLIO

 Revisione
 01
 6
 7

 SEGUE
 TOTALE

Dis. N. 09 - 0471

8

| Sigla/Item | Foglio/Sheet | Funzione                                               | Function                                                       |
|------------|--------------|--------------------------------------------------------|----------------------------------------------------------------|
| AGG5.220   | 4            | TRASFORMATORE AUSILIARIO                               | ВСПОМОГАТЕЛЬНЫЙ ТРАНСФОРМАТОР                                  |
| AZL 52     | 5            | INTERFACCIA UTENTE                                     | ПОВЕРХНОСТЬ СТЫКА ПОТРЕБИТЕЛЯ                                  |
| ER         | 3            | ELETTRODO RILEVAZIONE FIAMMA                           | КОНТРОЛЬНЫЙ ЭЛЕКТРОД ПЛАМЕНИ                                   |
| EV1        | 3            | ELETTROVALVOLA GAS LATO RETE                           | ГАЗОВЫЙ ЭЛЕКТРОКЛАПАН СО СТОРОНЫ СЕТИ                          |
| EV2        | 3            | ELETTROVALVOLA GAS LATO BRUCIATORE                     | ГАЗОВЫЙ ЭЛЕКТРОКЛАПАН СО СТОРОНЫ ГОРЕЛКИ                       |
| EVS        | 3            | ELETTROVALVOLA GAS DI SICUREZZA (OPTIONAL)             | ГАЗОВЫЙ ПРЕДОХРАНИТЕЛЬНЫЙ ЭЛЕКТРОКЛАПАН (ОПЦИЯ)                |
| FQ-LED     | 7            | PANNELLO FRONTALE (LED)                                | ПЕРЕДНЯЯ ПАНЕЛЬ (LED)                                          |
| FU1.5      | 1            | FUSIBILE LINEA AUSILIARI                               | ПЛАВКИЙ ПРЕДОХРАНИТЕЛЬ ЛИНИИ ВСПОМОГАТЕЛЬНОГО ОБОРУДОВАНИЯ     |
| IG         | 1            | INTERRUTTORE GENERALE                                  | ОБЩИЙ ВЫКЛЮЧАТЕЛЬ                                              |
| IL         | 1            | INTERRUTTORE LINEA AUSILIARI                           | ВЫКЛЮЧАТЕЛЬ ЛИНИИ ВСПОМОГАТЕЛЬНОГО ОБОРУДОВАНИЯ                |
| KM1.6      | 1            | CONTATTORE MOTORE VENTILATORE                          | КОНТАКТОР ДВИГАТЕЛЯ ВЕНТИЛЯТОРА                                |
| LB         | 1            | LAMPADA SEGNALAZIONE BLOCCO BRUCIATORE                 | СИГНАЛЬНАЯ ЛАМПОЧКА БЛОКИРОВКИ ГОРЕЛКИ                         |
| LEV1       | 3            | LAMPADA SEGNALAZIONE APERTURA [EV1]                    | СИГНАЛЬНАЯ ЛАМПОЧКА ОТКРЫТИЯ[EV1]                              |
| LEV2       | 3            | LAMPADA SEGNALAZIONE APERTURA [EV2]                    | СИГНАЛЬНАЯ ЛАМПОЧКА ОТКРЫТИЯ[EV2]                              |
| LF1        | 2            | LAMPADA SEGNALAZIONE FUNZIONAMENTO BRUCIATORE          | СИГНАЛЬНАЯ ЛАМПОЧКА РАБОТЫ ГОРЕЛКИ                             |
| LF2        | 2            | LAMPADA SEGNALAZIONE FUNZIONAMENTO BRUCIATORE          | СИГНАЛЬНАЯ ЛАМПОЧКА РАБОТЫ ГОРЕЛКИ                             |
| LMV52.400  | 1            | APPARECCHIATURA DI COMANDO                             | АППАРАТУРА УПРАВЛЕНИЯ                                          |
| LPGMIN     | 3            | LAMPADA SEGNALAZIONE PRESENZA GAS IN RETE              | СИГНАЛЬНАЯ ЛАМПОЧКА НАЛИЧИЯ ГАЗА В СЕТИ                        |
| LT         | 2            | LAMPADA SEGNALAZIONE BLOCCO TERMICO MOTORE VENTILATORE | СИГНАЛЬНАЯ ЛАМПОЧКА БЛОКИРОВКИ ТЕРМОРЕЛЕ ДВИГАТЕЛЯ ВЕНТИЛЯТОРА |
| LTA        | 2            | LAMPADA SEGNALAZIONE TRASFORMATORE DI ACCENSIONE       | СИГНАЛЬНАЯ ЛАМПОЧКА ЗАПАЛЬНОГО ТРАНСФОРМАТОРА                  |
| MB-DLE4xx  | 3            | GRUPPO VALVOLE GAS                                     | ГРУППА ГАЗОВЫХ КЛАПАНОВ                                        |
| MV         | 1            | MOTORE VENTILATORE                                     | ДВИГАТЕЛЬ ВЕНТИЛЯТОРА                                          |
| PA         | 1            | PRESSOSTATO ARIA                                       | РЕЛЕ ДАВЛЕНИЯ ВОЗДУХА                                          |
| PGCP       | 3            | PRESSOSTATO GAS CONTROLLO PERDITE                      | РЕЛЕ ДАВЛЕНИЯ ГАЗА ДЛЯ КОНТРОЛЯ ЗА УТЕЧКАМИ                    |
| PGMAX      | 3            | PRESSOSTATO GAS DI MASSIMA PRESSIONE (OPTIONAL)        | РЕЛЕ МАКСИМАЛЬНОГО ДАВЛЕНИЯ ГАЗА (ОПЦИЯ)                       |
| PGMIN      | 3            | PRESSOSTATO GAS DI MINIMA PRESSIONE                    | РЕЛЕ МИНИМАЛЬНОГО ДАВЛЕНИЯ ГАЗА                                |
| PS         | 2            | PULSANTE SBLOCCO FIAMMA                                | КНОПКА СБРОСА БЛОКИРОВКИ ПЛАМЕНИ                               |
| PT-SMOKE   | 4            | SONDA DI TEMPERATURA FUMI                              | SMOKE TEMPERATURE PROBE                                        |
| QF1        | 1            | MAGNETOTERMICO PROTEZIONE ALIMENTAZIONE TRIFASE        | З ФАЗНАЯ СИСТЕМА ПИТАНИЯ ВЫКЛЮЧАТЕЛЬ ЗАЩИТЫ                    |
| QF2        | 1            | MAGNETOTERMICO PROTEZIONE LINEA AUSILIARI              | ВСПОМОГАТЕЛЬНЫЕ ПИТАНИЯ ВЫКЛЮЧАТЕЛЬ ЗАЩИТЫ                     |
| QRI        | 3            | SONDA UV RILEVAZIONE FIAMMA                            | УФ ДАТЧИК КОНТРОЛЯ ПЛАМЕНИ                                     |
| SD-4÷20mA  | 4            | SEGNALE IN CORRENTE                                    | СИГНАЛ ПОД ТОКОМ                                               |
|            |              |                                                        |                                                                |

| Sigla/Item       | Foglio/Sheet | Funzione                                          | Function                                             |
|------------------|--------------|---------------------------------------------------|------------------------------------------------------|
| SD-PRESS         | 4            | SONDA DI PRESSIONE                                | ДАТЧИК ДАВЛЕНИЯ                                      |
| SIGNAL 0/4÷20mA  | 4            | SEGNALE [4÷20mA] PER % CARICO O SEGNALE SET-POINT | СИГНАЛ [4÷20MA] ДЛЯ % НАГРУЗКИ ИЛИ ИЗМЕНЕНИЯ УСТАВКИ |
| SIGNAL 0÷10V     | 4            | SEGNALE [0÷10V] PER % CARICO O SEGNALE SET-POINT  | СИГНАЛ [0÷10V] ДЛЯ % НАГРУЗКИ ИЛИ ИЗМЕНЕНИЯ УСТАВКИ  |
| SQM4x AIR        | 5            | SERVOCOMANDO SERRANDA ARIA                        | СЕРВОПРИВОД ВОЗДУШНОЙ ЗАСЛОНКИ                       |
| SQM4x FGR (AUX3) | 5            | SERVOCOMANDO RICIRCOLO FUMI                       | FLUE GAS RECIRCULATION ACTUATOR                      |
| SQM4x GAS        | 5            | SERVOCOMANDO FARFALLA GAS                         | СЕРВОПРИВОД ГАЗОВОГО ДРОССЕЛЬНОГО КЛАПАНА            |
| ST               | 2            | SERIE TERMOSTATI/PRESSOSTATI                      | РЯД ТЕРМОСТАТОВ/РЕЛЕ ДАВЛЕНИЯ                        |
| TA               | 2            | TRASFORMATORE DI ACCENSIONE                       | ЗАПАЛЬНЫЙ ТРАНСФОРМАТОР                              |
| TV               | 1            | TERMICO MOTORE VENTILATORE                        | ТЕРМОРЕЛЕ ДВИГАТЕЛЯ ВЕНТИЛЯТОРА                      |
| WB1              | 1            | BARRA DI TERRA                                    | СТЕРЖЕНЬ ЗАЗЕМЛЕНИЯ                                  |