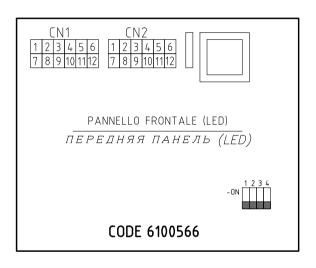

## VISTA LATO COMPONENTI KOMNOHEHTH CEOKY

 Data
 12/06/2017
 PREC.
 FOGLIO

 Revisione
 01
 6
 7

 SEGUE
 TOTALE

Dis. N. 09 - 0471

8

| Sigla/Item | Foglio/Sheet | Funzione                                               | Function                                                       |
|------------|--------------|--------------------------------------------------------|----------------------------------------------------------------|
| AGG5.220   | 4            | TRASFORMATORE AUSILIARIO                               | ВСПОМОГАТЕЛЬНЫЙ ТРАНСФОРМАТОР                                  |
| AZL 52     | 5            | INTERFACCIA UTENTE                                     | ПОВЕРХНОСТЬ СТЫКА ПОТРЕБИТЕЛЯ                                  |
| ER         | 3            | ELETTRODO RILEVAZIONE FIAMMA                           | КОНТРОЛЬНЫЙ ЭЛЕКТРОД ПЛАМЕНИ                                   |
| EV1        | 3            | ELETTROVALVOLA GAS LATO RETE                           | ГАЗОВЫЙ ЭЛЕКТРОКЛАПАН СО СТОРОНЫ СЕТИ                          |
| EV2        | 3            | ELETTROVALVOLA GAS LATO BRUCIATORE                     | ГАЗОВЫЙ ЭЛЕКТРОКЛАПАН СО СТОРОНЫ ГОРЕЛКИ                       |
| EVS        | 3            | ELETTROVALVOLA GAS DI SICUREZZA (OPTIONAL)             | ГАЗОВЫЙ ПРЕДОХРАНИТЕЛЬНЫЙ ЭЛЕКТРОКЛАПАН (ОПЦИЯ)                |
| FQ-LED     | 7            | PANNELLO FRONTALE (LED)                                | ПЕРЕДНЯЯ ПАНЕЛЬ (LED)                                          |
| FU1.5      | 1            | FUSIBILE LINEA AUSILIARI                               | ПЛАВКИЙ ПРЕДОХРАНИТЕЛЬ ЛИНИИ ВСПОМОГАТЕЛЬНОГО ОБОРУДОВАНИЯ     |
| IG         | 1            | INTERRUTTORE GENERALE                                  | ОБЩИЙ ВЫКЛЮЧАТЕЛЬ                                              |
| IL         | 1            | INTERRUTTORE LINEA AUSILIARI                           | ВЫКЛЮЧАТЕЛЬ ЛИНИИ ВСПОМОГАТЕЛЬНОГО ОБОРУДОВАНИЯ                |
| KM1.6      | 1            | CONTATTORE MOTORE VENTILATORE                          | КОНТАКТОР ДВИГАТЕЛЯ ВЕНТИЛЯТОРА                                |
| LB         | 1            | LAMPADA SEGNALAZIONE BLOCCO BRUCIATORE                 | СИГНАЛЬНАЯ ЛАМПОЧКА БЛОКИРОВКИ ГОРЕЛКИ                         |
| LEV1       | 3            | LAMPADA SEGNALAZIONE APERTURA [EV1]                    | СИГНАЛЬНАЯ ЛАМПОЧКА ОТКРЫТИЯ[EV1]                              |
| LEV2       | 3            | LAMPADA SEGNALAZIONE APERTURA [EV2]                    | СИГНАЛЬНАЯ ЛАМПОЧКА ОТКРЫТИЯ[EV2]                              |
| LF1        | 2            | LAMPADA SEGNALAZIONE FUNZIONAMENTO BRUCIATORE          | СИГНАЛЬНАЯ ЛАМПОЧКА РАБОТЫ ГОРЕЛКИ                             |
| LF2        | 2            | LAMPADA SEGNALAZIONE FUNZIONAMENTO BRUCIATORE          | СИГНАЛЬНАЯ ЛАМПОЧКА РАБОТЫ ГОРЕЛКИ                             |
| LMV52.400  | 1            | APPARECCHIATURA DI COMANDO                             | АППАРАТУРА УПРАВЛЕНИЯ                                          |
| LPGMIN     | 3            | LAMPADA SEGNALAZIONE PRESENZA GAS IN RETE              | СИГНАЛЬНАЯ ЛАМПОЧКА НАЛИЧИЯ ГАЗА В СЕТИ                        |
| LT         | 2            | LAMPADA SEGNALAZIONE BLOCCO TERMICO MOTORE VENTILATORE | СИГНАЛЬНАЯ ЛАМПОЧКА БЛОКИРОВКИ ТЕРМОРЕЛЕ ДВИГАТЕЛЯ ВЕНТИЛЯТОРА |
| LTA        | 2            | LAMPADA SEGNALAZIONE TRASFORMATORE DI ACCENSIONE       | СИГНАЛЬНАЯ ЛАМПОЧКА ЗАПАЛЬНОГО ТРАНСФОРМАТОРА                  |
| MB-DLE4xx  | 3            | GRUPPO VALVOLE GAS                                     | ГРУППА ГАЗОВЫХ КЛАПАНОВ                                        |
| MV         | 1            | MOTORE VENTILATORE                                     | ДВИГАТЕЛЬ ВЕНТИЛЯТОРА                                          |
| PA         | 1            | PRESSOSTATO ARIA                                       | РЕЛЕ ДАВЛЕНИЯ ВОЗДУХА                                          |
| PGCP       | 3            | PRESSOSTATO GAS CONTROLLO PERDITE                      | РЕЛЕ ДАВЛЕНИЯ ГАЗА ДЛЯ КОНТРОЛЯ ЗА УТЕЧКАМИ                    |
| PGMAX      | 3            | PRESSOSTATO GAS DI MASSIMA PRESSIONE (OPTIONAL)        | РЕЛЕ МАКСИМАЛЬНОГО ДАВЛЕНИЯ ГАЗА (ОПЦИЯ)                       |
| PGMIN      | 3            | PRESSOSTATO GAS DI MINIMA PRESSIONE                    | РЕЛЕ МИНИМАЛЬНОГО ДАВЛЕНИЯ ГАЗА                                |
| PS         | 2            | PULSANTE SBLOCCO FIAMMA                                | КНОПКА СБРОСА БЛОКИРОВКИ ПЛАМЕНИ                               |
| PT-SMOKE   | 4            | SONDA DI TEMPERATURA FUMI                              | SMOKE TEMPERATURE PROBE                                        |
| QF1        | 1            | MAGNETOTERMICO PROTEZIONE ALIMENTAZIONE TRIFASE        | З ФАЗНАЯ СИСТЕМА ПИТАНИЯ ВЫКЛЮЧАТЕЛЬ ЗАЩИТЫ                    |
| QF2        | 1            | MAGNETOTERMICO PROTEZIONE LINEA AUSILIARI              | ВСПОМОГАТЕЛЬНЫЕ ПИТАНИЯ ВЫКЛЮЧАТЕЛЬ ЗАЩИТЫ                     |
| QRI        | 3            | SONDA UV RILEVAZIONE FIAMMA                            | УФ ДАТЧИК КОНТРОЛЯ ПЛАМЕНИ                                     |
| SD-4÷20mA  | 4            | SEGNALE IN CORRENTE                                    | СИГНАЛ ПОД ТОКОМ                                               |
|            |              |                                                        |                                                                |