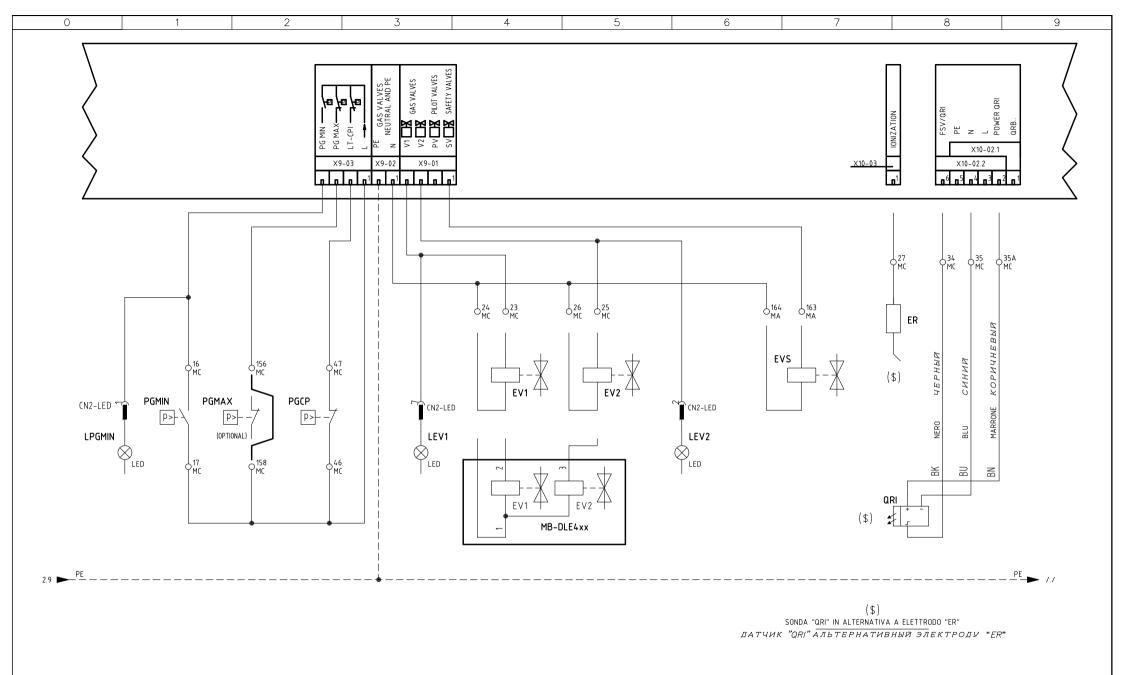

(\$)

SONDA "QRI" IN ALTERNATIVA A ELETTRODO "ER"

ДАТЧИК "QRI" АЛЬТЕРНАТИВНЫЙ ЭЛЕКТРОДУ "ER"

| Data              | 12/06/2017 | PREC. | FOGLIO |
|-------------------|------------|-------|--------|
| Revisione         | 01         | 5     | 6      |
|                   |            | SEGUE | TOTALE |
| Dis. N. 09 - 0471 |            | 7     | 9      |

## VISTA LATO COMPONENTI KOMNOHEHTH CEOKY

 Data
 12/06/2017
 PREC.
 FOGLIO

 Revisione
 01
 6
 7

 SEGUE
 TOTALE

Dis. N. 09 - 0471

8

| Sigla/Item | Foglio/Sheet | Funzione                                               | Function                                                       |
|------------|--------------|--------------------------------------------------------|----------------------------------------------------------------|
| AGG5.220   | 4            | TRASFORMATORE AUSILIARIO                               | ВСПОМОГАТЕЛЬНЫЙ ТРАНСФОРМАТОР                                  |
| AZL 52     | 5            | INTERFACCIA UTENTE                                     | ПОВЕРХНОСТЬ СТЫКА ПОТРЕБИТЕЛЯ                                  |
| ER         | 3            | ELETTRODO RILEVAZIONE FIAMMA                           | КОНТРОЛЬНЫЙ ЭЛЕКТРОД ПЛАМЕНИ                                   |
| EV1        | 3            | ELETTROVALVOLA GAS LATO RETE                           | ГАЗОВЫЙ ЭЛЕКТРОКЛАПАН СО СТОРОНЫ СЕТИ                          |
| EV2        | 3            | ELETTROVALVOLA GAS LATO BRUCIATORE                     | ГАЗОВЫЙ ЭЛЕКТРОКЛАПАН СО СТОРОНЫ ГОРЕЛКИ                       |
| EVS        | 3            | ELETTROVALVOLA GAS DI SICUREZZA (OPTIONAL)             | ГАЗОВЫЙ ПРЕДОХРАНИТЕЛЬНЫЙ ЭЛЕКТРОКЛАПАН (ОПЦИЯ)                |
| FQ-LED     | 7            | PANNELLO FRONTALE (LED)                                | ПЕРЕДНЯЯ ПАНЕЛЬ (LED)                                          |
| FU1.5      | 1            | FUSIBILE LINEA AUSILIARI                               | ПЛАВКИЙ ПРЕДОХРАНИТЕЛЬ ЛИНИИ ВСПОМОГАТЕЛЬНОГО ОБОРУДОВАНИЯ     |
| IG         | 1            | INTERRUTTORE GENERALE                                  | ОБЩИЙ ВЫКЛЮЧАТЕЛЬ                                              |
| IL         | 1            | INTERRUTTORE LINEA AUSILIARI                           | ВЫКЛЮЧАТЕЛЬ ЛИНИИ ВСПОМОГАТЕЛЬНОГО ОБОРУДОВАНИЯ                |
| KM1.6      | 1            | CONTATTORE MOTORE VENTILATORE                          | КОНТАКТОР ДВИГАТЕЛЯ ВЕНТИЛЯТОРА                                |
| LB         | 1            | LAMPADA SEGNALAZIONE BLOCCO BRUCIATORE                 | СИГНАЛЬНАЯ ЛАМПОЧКА БЛОКИРОВКИ ГОРЕЛКИ                         |
| LEV1       | 3            | LAMPADA SEGNALAZIONE APERTURA [EV1]                    | СИГНАЛЬНАЯ ЛАМПОЧКА ОТКРЫТИЯ[EV1]                              |
| LEV2       | 3            | LAMPADA SEGNALAZIONE APERTURA [EV2]                    | СИГНАЛЬНАЯ ЛАМПОЧКА ОТКРЫТИЯ[EV2]                              |
| LF1        | 2            | LAMPADA SEGNALAZIONE FUNZIONAMENTO BRUCIATORE          | СИГНАЛЬНАЯ ЛАМПОЧКА РАБОТЫ ГОРЕЛКИ                             |
| LF2        | 2            | LAMPADA SEGNALAZIONE FUNZIONAMENTO BRUCIATORE          | СИГНАЛЬНАЯ ЛАМПОЧКА РАБОТЫ ГОРЕЛКИ                             |
| LMV52.400  | 1            | APPARECCHIATURA DI COMANDO                             | АППАРАТУРА УПРАВЛЕНИЯ                                          |
| LPGMIN     | 3            | LAMPADA SEGNALAZIONE PRESENZA GAS IN RETE              | СИГНАЛЬНАЯ ЛАМПОЧКА НАЛИЧИЯ ГАЗА В СЕТИ                        |
| LT         | 2            | LAMPADA SEGNALAZIONE BLOCCO TERMICO MOTORE VENTILATORE | СИГНАЛЬНАЯ ЛАМПОЧКА БЛОКИРОВКИ ТЕРМОРЕЛЕ ДВИГАТЕЛЯ ВЕНТИЛЯТОРА |
| LTA        | 2            | LAMPADA SEGNALAZIONE TRASFORMATORE DI ACCENSIONE       | СИГНАЛЬНАЯ ЛАМПОЧКА ЗАПАЛЬНОГО ТРАНСФОРМАТОРА                  |
| MB-DLE4xx  | 3            | GRUPPO VALVOLE GAS                                     | ГРУППА ГАЗОВЫХ КЛАПАНОВ                                        |
| MV         | 1            | MOTORE VENTILATORE                                     | ДВИГАТЕЛЬ ВЕНТИЛЯТОРА                                          |
| PA         | 1            | PRESSOSTATO ARIA                                       | РЕЛЕ ДАВЛЕНИЯ ВОЗДУХА                                          |
| PGCP       | 3            | PRESSOSTATO GAS CONTROLLO PERDITE                      | РЕЛЕ ДАВЛЕНИЯ ГАЗА ДЛЯ КОНТРОЛЯ ЗА УТЕЧКАМИ                    |
| PGMAX      | 3            | PRESSOSTATO GAS DI MASSIMA PRESSIONE (OPTIONAL)        | РЕЛЕ МАКСИМАЛЬНОГО ДАВЛЕНИЯ ГАЗА (ОПЦИЯ)                       |
| PGMIN      | 3            | PRESSOSTATO GAS DI MINIMA PRESSIONE                    | РЕЛЕ МИНИМАЛЬНОГО ДАВЛЕНИЯ ГАЗА                                |
| PS         | 2            | PULSANTE SBLOCCO FIAMMA                                | КНОПКА СБРОСА БЛОКИРОВКИ ПЛАМЕНИ                               |
| PT-SMOKE   | 4            | SONDA DI TEMPERATURA FUMI                              | SMOKE TEMPERATURE PROBE                                        |
| QF1        | 1            | MAGNETOTERMICO PROTEZIONE ALIMENTAZIONE TRIFASE        | З ФАЗНАЯ СИСТЕМА ПИТАНИЯ ВЫКЛЮЧАТЕЛЬ ЗАЩИТЫ                    |
| QF2        | 1            | MAGNETOTERMICO PROTEZIONE LINEA AUSILIARI              | ВСПОМОГАТЕЛЬНЫЕ ПИТАНИЯ ВЫКЛЮЧАТЕЛЬ ЗАЩИТЫ                     |
| QRI        | 3            | SONDA UV RILEVAZIONE FIAMMA                            | УФ ДАТЧИК КОНТРОЛЯ ПЛАМЕНИ                                     |
| SD-4÷20mA  | 4            | SEGNALE IN CORRENTE                                    | СИГНАЛ ПОД ТОКОМ                                               |
|            |              |                                                        |                                                                |