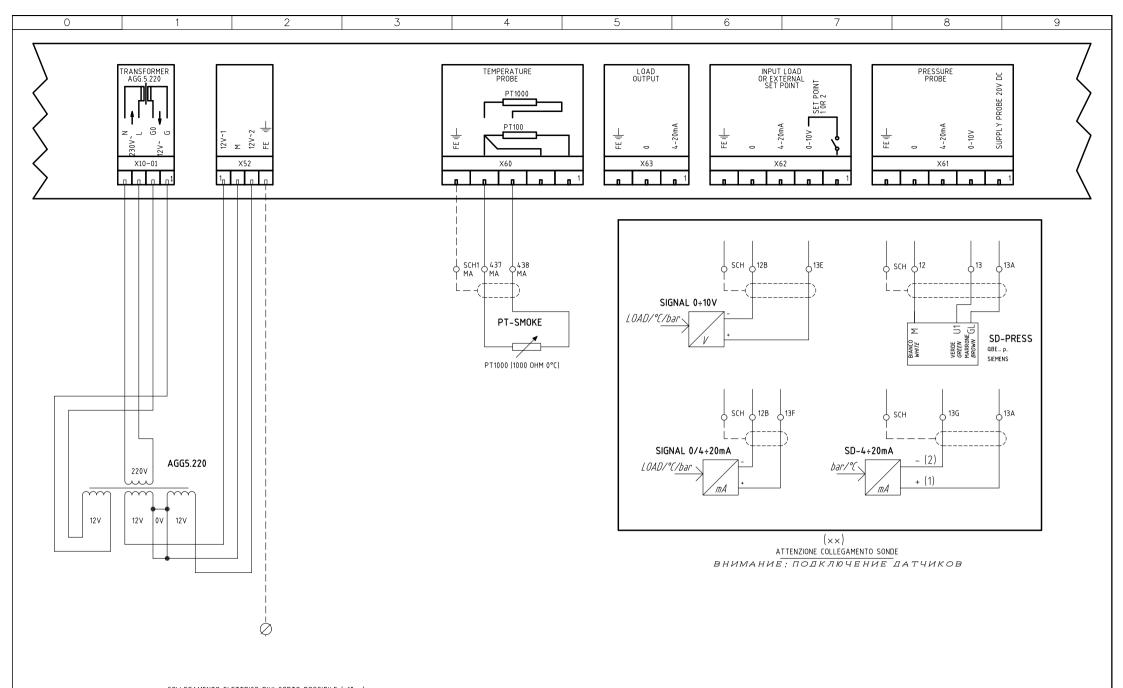

PREC. FOGLIO 12/06/2017 Data 3 01 Revisione SEGUE TOTALE

Dis. N. 09 - 0471

9

COLLEGAMENTO ELETTRICO PIU' CORTO POSSIBILE (~10cm)
DIRETTAMENTE SU PIASTRA QUADRO ELETTRICO
ЭЛЕКТРИЧЕСКОЕ СОЕДИНЕНИЕ КАК МОЖНО КОРОЧЕ (~10cm)
ПРЯМО НА ПЛАСТИНЕ ЭЛЕКТРОШИТА

## VISTA LATO COMPONENTI KOMNOHEHTH CEOKY

 Data
 12/06/2017
 PREC.
 FOGLIO

 Revisione
 01
 6
 7

 SEGUE
 TOTALE

Dis. N. 09 - 0471

8

| Sigla/Item | Foglio/Sheet | Funzione                                               | Function                                                       |
|------------|--------------|--------------------------------------------------------|----------------------------------------------------------------|
| AGG5.220   | 4            | TRASFORMATORE AUSILIARIO                               | ВСПОМОГАТЕЛЬНЫЙ ТРАНСФОРМАТОР                                  |
| AZL 52     | 5            | INTERFACCIA UTENTE                                     | ПОВЕРХНОСТЬ СТЫКА ПОТРЕБИТЕЛЯ                                  |
| ER         | 3            | ELETTRODO RILEVAZIONE FIAMMA                           | КОНТРОЛЬНЫЙ ЭЛЕКТРОД ПЛАМЕНИ                                   |
| EV1        | 3            | ELETTROVALVOLA GAS LATO RETE                           | ГАЗОВЫЙ ЭЛЕКТРОКЛАПАН СО СТОРОНЫ СЕТИ                          |
| EV2        | 3            | ELETTROVALVOLA GAS LATO BRUCIATORE                     | ГАЗОВЫЙ ЭЛЕКТРОКЛАПАН СО СТОРОНЫ ГОРЕЛКИ                       |
| EVS        | 3            | ELETTROVALVOLA GAS DI SICUREZZA (OPTIONAL)             | ГАЗОВЫЙ ПРЕДОХРАНИТЕЛЬНЫЙ ЭЛЕКТРОКЛАПАН (ОПЦИЯ)                |
| FQ-LED     | 7            | PANNELLO FRONTALE (LED)                                | ПЕРЕДНЯЯ ПАНЕЛЬ (LED)                                          |
| FU1.5      | 1            | FUSIBILE LINEA AUSILIARI                               | ПЛАВКИЙ ПРЕДОХРАНИТЕЛЬ ЛИНИИ ВСПОМОГАТЕЛЬНОГО ОБОРУДОВАНИЯ     |
| IG         | 1            | INTERRUTTORE GENERALE                                  | ОБЩИЙ ВЫКЛЮЧАТЕЛЬ                                              |
| IL         | 1            | INTERRUTTORE LINEA AUSILIARI                           | ВЫКЛЮЧАТЕЛЬ ЛИНИИ ВСПОМОГАТЕЛЬНОГО ОБОРУДОВАНИЯ                |
| KM1.6      | 1            | CONTATTORE MOTORE VENTILATORE                          | КОНТАКТОР ДВИГАТЕЛЯ ВЕНТИЛЯТОРА                                |
| LB         | 1            | LAMPADA SEGNALAZIONE BLOCCO BRUCIATORE                 | СИГНАЛЬНАЯ ЛАМПОЧКА БЛОКИРОВКИ ГОРЕЛКИ                         |
| LEV1       | 3            | LAMPADA SEGNALAZIONE APERTURA [EV1]                    | СИГНАЛЬНАЯ ЛАМПОЧКА ОТКРЫТИЯ[EV1]                              |
| LEV2       | 3            | LAMPADA SEGNALAZIONE APERTURA [EV2]                    | СИГНАЛЬНАЯ ЛАМПОЧКА ОТКРЫТИЯ[EV2]                              |
| LF1        | 2            | LAMPADA SEGNALAZIONE FUNZIONAMENTO BRUCIATORE          | СИГНАЛЬНАЯ ЛАМПОЧКА РАБОТЫ ГОРЕЛКИ                             |
| LF2        | 2            | LAMPADA SEGNALAZIONE FUNZIONAMENTO BRUCIATORE          | СИГНАЛЬНАЯ ЛАМПОЧКА РАБОТЫ ГОРЕЛКИ                             |
| LMV52.400  | 1            | APPARECCHIATURA DI COMANDO                             | АППАРАТУРА УПРАВЛЕНИЯ                                          |
| LPGMIN     | 3            | LAMPADA SEGNALAZIONE PRESENZA GAS IN RETE              | СИГНАЛЬНАЯ ЛАМПОЧКА НАЛИЧИЯ ГАЗА В СЕТИ                        |
| LT         | 2            | LAMPADA SEGNALAZIONE BLOCCO TERMICO MOTORE VENTILATORE | СИГНАЛЬНАЯ ЛАМПОЧКА БЛОКИРОВКИ ТЕРМОРЕЛЕ ДВИГАТЕЛЯ ВЕНТИЛЯТОРА |
| LTA        | 2            | LAMPADA SEGNALAZIONE TRASFORMATORE DI ACCENSIONE       | СИГНАЛЬНАЯ ЛАМПОЧКА ЗАПАЛЬНОГО ТРАНСФОРМАТОРА                  |
| MB-DLE4xx  | 3            | GRUPPO VALVOLE GAS                                     | ГРУППА ГАЗОВЫХ КЛАПАНОВ                                        |
| MV         | 1            | MOTORE VENTILATORE                                     | ДВИГАТЕЛЬ ВЕНТИЛЯТОРА                                          |
| PA         | 1            | PRESSOSTATO ARIA                                       | РЕЛЕ ДАВЛЕНИЯ ВОЗДУХА                                          |
| PGCP       | 3            | PRESSOSTATO GAS CONTROLLO PERDITE                      | РЕЛЕ ДАВЛЕНИЯ ГАЗА ДЛЯ КОНТРОЛЯ ЗА УТЕЧКАМИ                    |
| PGMAX      | 3            | PRESSOSTATO GAS DI MASSIMA PRESSIONE (OPTIONAL)        | РЕЛЕ МАКСИМАЛЬНОГО ДАВЛЕНИЯ ГАЗА (ОПЦИЯ)                       |
| PGMIN      | 3            | PRESSOSTATO GAS DI MINIMA PRESSIONE                    | РЕЛЕ МИНИМАЛЬНОГО ДАВЛЕНИЯ ГАЗА                                |
| PS         | 2            | PULSANTE SBLOCCO FIAMMA                                | КНОПКА СБРОСА БЛОКИРОВКИ ПЛАМЕНИ                               |
| PT-SMOKE   | 4            | SONDA DI TEMPERATURA FUMI                              | SMOKE TEMPERATURE PROBE                                        |
| QF1        | 1            | MAGNETOTERMICO PROTEZIONE ALIMENTAZIONE TRIFASE        | З ФАЗНАЯ СИСТЕМА ПИТАНИЯ ВЫКЛЮЧАТЕЛЬ ЗАЩИТЫ                    |
| QF2        | 1            | MAGNETOTERMICO PROTEZIONE LINEA AUSILIARI              | ВСПОМОГАТЕЛЬНЫЕ ПИТАНИЯ ВЫКЛЮЧАТЕЛЬ ЗАЩИТЫ                     |
| QRI        | 3            | SONDA UV RILEVAZIONE FIAMMA                            | УФ ДАТЧИК КОНТРОЛЯ ПЛАМЕНИ                                     |
| SD-4÷20mA  | 4            | SEGNALE IN CORRENTE                                    | СИГНАЛ ПОД ТОКОМ                                               |
|            |              |                                                        |                                                                |

| Sigla/Item       | Foglio/Sheet | Funzione                                          | Function                                             |
|------------------|--------------|---------------------------------------------------|------------------------------------------------------|
| SD-PRESS         | 4            | SONDA DI PRESSIONE                                | ДАТЧИК ДАВЛЕНИЯ                                      |
| SIGNAL 0/4÷20mA  | 4            | SEGNALE [4÷20mA] PER % CARICO O SEGNALE SET-POINT | СИГНАЛ [4÷20MA] ДЛЯ % НАГРУЗКИ ИЛИ ИЗМЕНЕНИЯ УСТАВКИ |
| SIGNAL 0÷10V     | 4            | SEGNALE [0÷10V] PER % CARICO O SEGNALE SET-POINT  | СИГНАЛ [0÷10V] ДЛЯ % НАГРУЗКИ ИЛИ ИЗМЕНЕНИЯ УСТАВКИ  |
| SQM4x AIR        | 5            | SERVOCOMANDO SERRANDA ARIA                        | СЕРВОПРИВОД ВОЗДУШНОЙ ЗАСЛОНКИ                       |
| SQM4x FGR (AUX3) | 5            | SERVOCOMANDO RICIRCOLO FUMI                       | FLUE GAS RECIRCULATION ACTUATOR                      |
| SQM4x GAS        | 5            | SERVOCOMANDO FARFALLA GAS                         | СЕРВОПРИВОД ГАЗОВОГО ДРОССЕЛЬНОГО КЛАПАНА            |
| ST               | 2            | SERIE TERMOSTATI/PRESSOSTATI                      | РЯД ТЕРМОСТАТОВ/РЕЛЕ ДАВЛЕНИЯ                        |
| TA               | 2            | TRASFORMATORE DI ACCENSIONE                       | ЗАПАЛЬНЫЙ ТРАНСФОРМАТОР                              |
| TV               | 1            | TERMICO MOTORE VENTILATORE                        | ТЕРМОРЕЛЕ ДВИГАТЕЛЯ ВЕНТИЛЯТОРА                      |
| WB1              | 1            | BARRA DI TERRA                                    | СТЕРЖЕНЬ ЗАЗЕМЛЕНИЯ                                  |