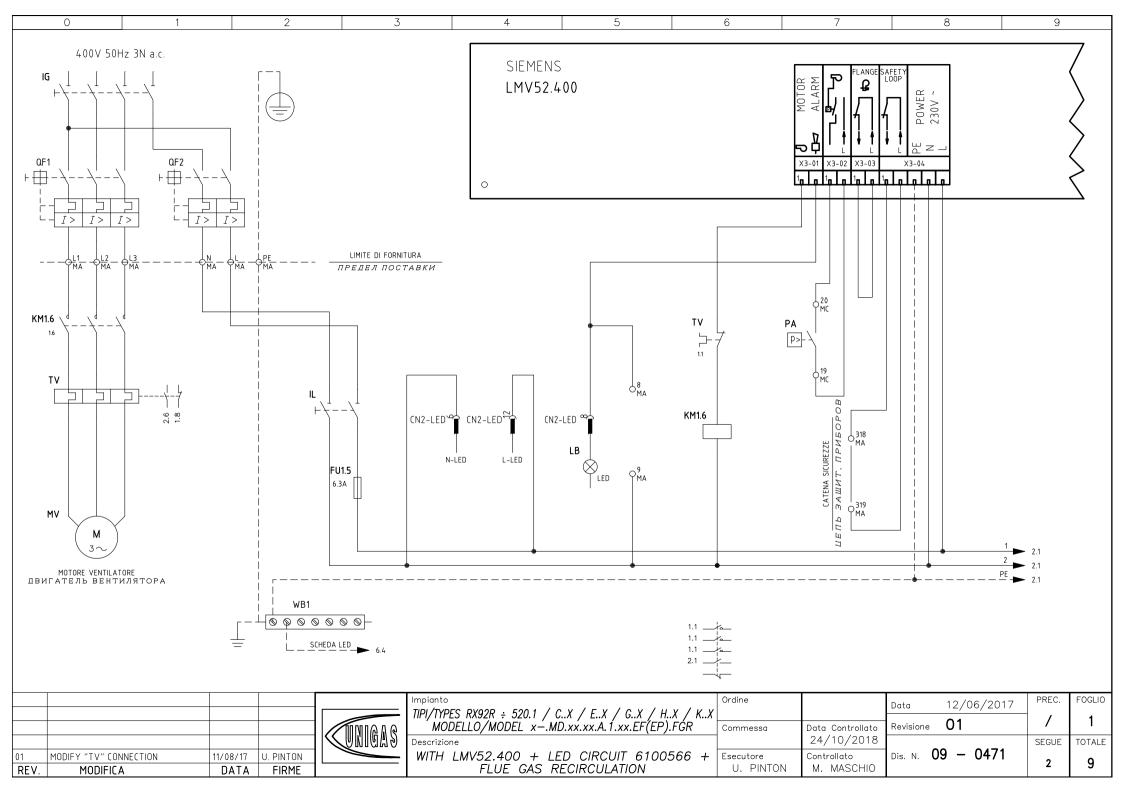

## VISTA LATO COMPONENTI KOMNOHEHTH CEOKY

 Data
 12/06/2017
 PREC.
 FOGLIO

 Revisione
 01
 6
 7

 SEGUE
 TOTALE

Dis. N. 09 - 0471

8

| Sigla/Item | Foglio/Sheet | Funzione                                               | Function                                                       |
|------------|--------------|--------------------------------------------------------|----------------------------------------------------------------|
| AGG5.220   | 4            | TRASFORMATORE AUSILIARIO                               | ВСПОМОГАТЕЛЬНЫЙ ТРАНСФОРМАТОР                                  |
| AZL 52     | 5            | INTERFACCIA UTENTE                                     | ПОВЕРХНОСТЬ СТЫКА ПОТРЕБИТЕЛЯ                                  |
| ER         | 3            | ELETTRODO RILEVAZIONE FIAMMA                           | КОНТРОЛЬНЫЙ ЭЛЕКТРОД ПЛАМЕНИ                                   |
| EV1        | 3            | ELETTROVALVOLA GAS LATO RETE                           | ГАЗОВЫЙ ЭЛЕКТРОКЛАПАН СО СТОРОНЫ СЕТИ                          |
| EV2        | 3            | ELETTROVALVOLA GAS LATO BRUCIATORE                     | ГАЗОВЫЙ ЭЛЕКТРОКЛАПАН СО СТОРОНЫ ГОРЕЛКИ                       |
| EVS        | 3            | ELETTROVALVOLA GAS DI SICUREZZA (OPTIONAL)             | ГАЗОВЫЙ ПРЕДОХРАНИТЕЛЬНЫЙ ЭЛЕКТРОКЛАПАН (ОПЦИЯ)                |
| FQ-LED     | 7            | PANNELLO FRONTALE (LED)                                | ПЕРЕДНЯЯ ПАНЕЛЬ (LED)                                          |
| FU1.5      | 1            | FUSIBILE LINEA AUSILIARI                               | ПЛАВКИЙ ПРЕДОХРАНИТЕЛЬ ЛИНИИ ВСПОМОГАТЕЛЬНОГО ОБОРУДОВАНИЯ     |
| IG         | 1            | INTERRUTTORE GENERALE                                  | ОБЩИЙ ВЫКЛЮЧАТЕЛЬ                                              |
| IL         | 1            | INTERRUTTORE LINEA AUSILIARI                           | ВЫКЛЮЧАТЕЛЬ ЛИНИИ ВСПОМОГАТЕЛЬНОГО ОБОРУДОВАНИЯ                |
| KM1.6      | 1            | CONTATTORE MOTORE VENTILATORE                          | КОНТАКТОР ДВИГАТЕЛЯ ВЕНТИЛЯТОРА                                |
| LB         | 1            | LAMPADA SEGNALAZIONE BLOCCO BRUCIATORE                 | СИГНАЛЬНАЯ ЛАМПОЧКА БЛОКИРОВКИ ГОРЕЛКИ                         |
| LEV1       | 3            | LAMPADA SEGNALAZIONE APERTURA [EV1]                    | СИГНАЛЬНАЯ ЛАМПОЧКА ОТКРЫТИЯ[EV1]                              |
| LEV2       | 3            | LAMPADA SEGNALAZIONE APERTURA [EV2]                    | СИГНАЛЬНАЯ ЛАМПОЧКА ОТКРЫТИЯ[EV2]                              |
| LF1        | 2            | LAMPADA SEGNALAZIONE FUNZIONAMENTO BRUCIATORE          | СИГНАЛЬНАЯ ЛАМПОЧКА РАБОТЫ ГОРЕЛКИ                             |
| LF2        | 2            | LAMPADA SEGNALAZIONE FUNZIONAMENTO BRUCIATORE          | СИГНАЛЬНАЯ ЛАМПОЧКА РАБОТЫ ГОРЕЛКИ                             |
| LMV52.400  | 1            | APPARECCHIATURA DI COMANDO                             | АППАРАТУРА УПРАВЛЕНИЯ                                          |
| LPGMIN     | 3            | LAMPADA SEGNALAZIONE PRESENZA GAS IN RETE              | СИГНАЛЬНАЯ ЛАМПОЧКА НАЛИЧИЯ ГАЗА В СЕТИ                        |
| LT         | 2            | LAMPADA SEGNALAZIONE BLOCCO TERMICO MOTORE VENTILATORE | СИГНАЛЬНАЯ ЛАМПОЧКА БЛОКИРОВКИ ТЕРМОРЕЛЕ ДВИГАТЕЛЯ ВЕНТИЛЯТОРА |
| LTA        | 2            | LAMPADA SEGNALAZIONE TRASFORMATORE DI ACCENSIONE       | СИГНАЛЬНАЯ ЛАМПОЧКА ЗАПАЛЬНОГО ТРАНСФОРМАТОРА                  |
| MB-DLE4xx  | 3            | GRUPPO VALVOLE GAS                                     | ГРУППА ГАЗОВЫХ КЛАПАНОВ                                        |
| MV         | 1            | MOTORE VENTILATORE                                     | ДВИГАТЕЛЬ ВЕНТИЛЯТОРА                                          |
| PA         | 1            | PRESSOSTATO ARIA                                       | РЕЛЕ ДАВЛЕНИЯ ВОЗДУХА                                          |
| PGCP       | 3            | PRESSOSTATO GAS CONTROLLO PERDITE                      | РЕЛЕ ДАВЛЕНИЯ ГАЗА ДЛЯ КОНТРОЛЯ ЗА УТЕЧКАМИ                    |
| PGMAX      | 3            | PRESSOSTATO GAS DI MASSIMA PRESSIONE (OPTIONAL)        | РЕЛЕ МАКСИМАЛЬНОГО ДАВЛЕНИЯ ГАЗА (ОПЦИЯ)                       |
| PGMIN      | 3            | PRESSOSTATO GAS DI MINIMA PRESSIONE                    | РЕЛЕ МИНИМАЛЬНОГО ДАВЛЕНИЯ ГАЗА                                |
| PS         | 2            | PULSANTE SBLOCCO FIAMMA                                | КНОПКА СБРОСА БЛОКИРОВКИ ПЛАМЕНИ                               |
| PT-SMOKE   | 4            | SONDA DI TEMPERATURA FUMI                              | SMOKE TEMPERATURE PROBE                                        |
| QF1        | 1            | MAGNETOTERMICO PROTEZIONE ALIMENTAZIONE TRIFASE        | З ФАЗНАЯ СИСТЕМА ПИТАНИЯ ВЫКЛЮЧАТЕЛЬ ЗАЩИТЫ                    |
| QF2        | 1            | MAGNETOTERMICO PROTEZIONE LINEA AUSILIARI              | ВСПОМОГАТЕЛЬНЫЕ ПИТАНИЯ ВЫКЛЮЧАТЕЛЬ ЗАЩИТЫ                     |
| QRI        | 3            | SONDA UV RILEVAZIONE FIAMMA                            | УФ ДАТЧИК КОНТРОЛЯ ПЛАМЕНИ                                     |
| SD-4÷20mA  | 4            | SEGNALE IN CORRENTE                                    | СИГНАЛ ПОД ТОКОМ                                               |
|            |              |                                                        |                                                                |