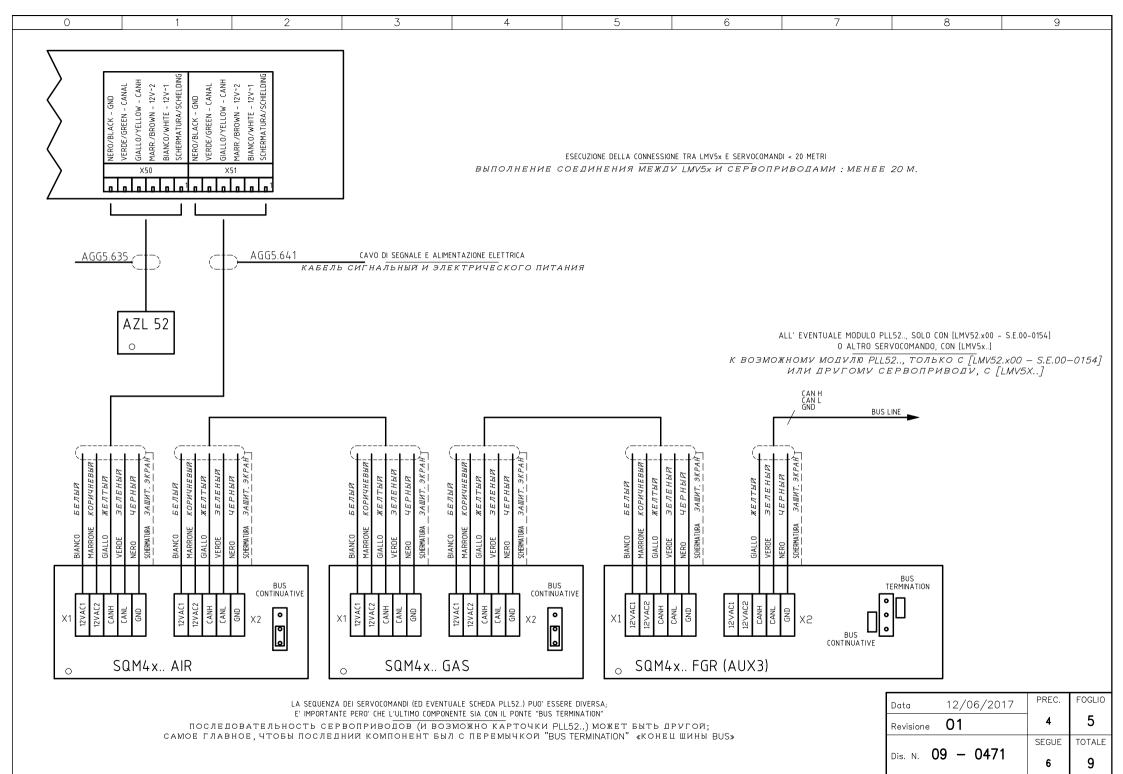

| Sigla/Item       | Foglio/Sheet | Funzione                                          | Function                                             |
|------------------|--------------|---------------------------------------------------|------------------------------------------------------|
| SD-PRESS         | 4            | SONDA DI PRESSIONE                                | ДАТЧИК ДАВЛЕНИЯ                                      |
| SIGNAL 0/4÷20mA  | 4            | SEGNALE [4÷20mA] PER % CARICO O SEGNALE SET-POINT | СИГНАЛ [4÷20MA] ДЛЯ % НАГРУЗКИ ИЛИ ИЗМЕНЕНИЯ УСТАВКИ |
| SIGNAL 0÷10V     | 4            | SEGNALE [0÷10V] PER % CARICO O SEGNALE SET-POINT  | СИГНАЛ [0÷10V] ДЛЯ % НАГРУЗКИ ИЛИ ИЗМЕНЕНИЯ УСТАВКИ  |
| SQM4x AIR        | 5            | SERVOCOMANDO SERRANDA ARIA                        | СЕРВОПРИВОД ВОЗДУШНОЙ ЗАСЛОНКИ                       |
| SQM4x FGR (AUX3) | 5            | SERVOCOMANDO RICIRCOLO FUMI                       | FLUE GAS RECIRCULATION ACTUATOR                      |
| SQM4x GAS        | 5            | SERVOCOMANDO FARFALLA GAS                         | СЕРВОПРИВОД ГАЗОВОГО ДРОССЕЛЬНОГО КЛАПАНА            |
| ST               | 2            | SERIE TERMOSTATI/PRESSOSTATI                      | РЯД ТЕРМОСТАТОВ/РЕЛЕ ДАВЛЕНИЯ                        |
| TA               | 2            | TRASFORMATORE DI ACCENSIONE                       | ЗАПАЛЬНЫЙ ТРАНСФОРМАТОР                              |
| TV               | 1            | TERMICO MOTORE VENTILATORE                        | ТЕРМОРЕЛЕ ДВИГАТЕЛЯ ВЕНТИЛЯТОРА                      |
| WB1              | 1            | BARRA DI TERRA                                    | СТЕРЖЕНЬ ЗАЗЕМЛЕНИЯ                                  |