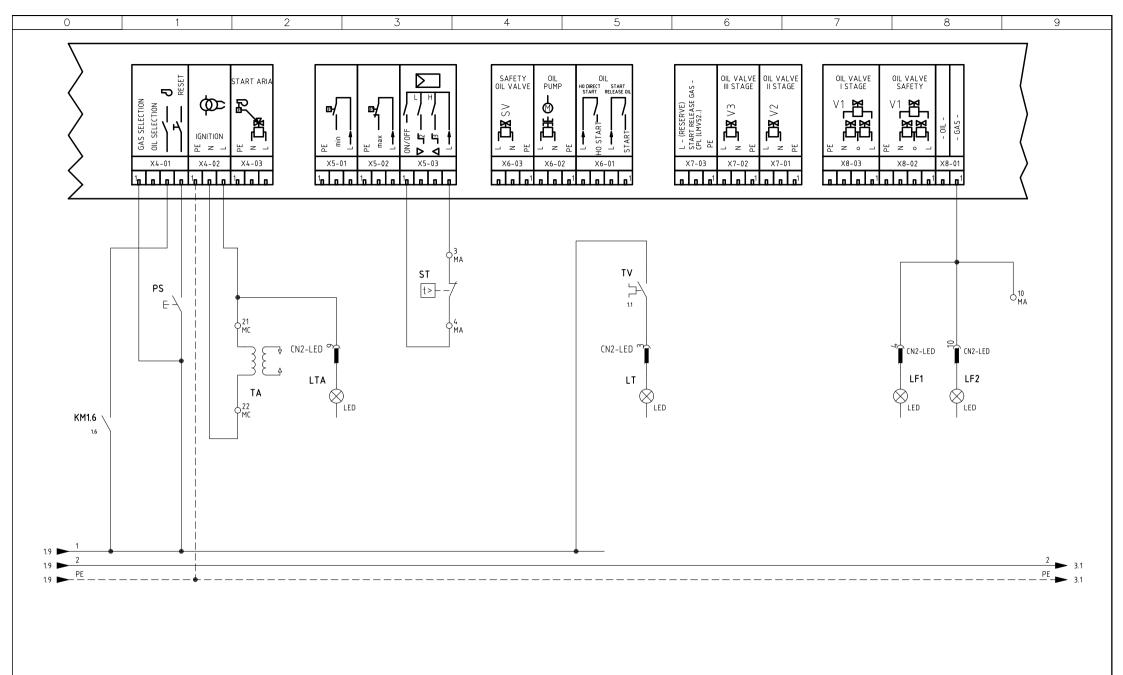

## VISTA LATO COMPONENTI KOMNOHEHTH CEOKY

 Data
 12/06/2017
 PREC.
 FOGLIO

 Revisione
 01
 6
 7

 SEGUE
 TOTALE

Dis. N. 09 - 0471

8

| Sigla/Item | Foglio/Sheet | Funzione                                               | Function                                                       |
|------------|--------------|--------------------------------------------------------|----------------------------------------------------------------|
| AGG5.220   | 4            | TRASFORMATORE AUSILIARIO                               | ВСПОМОГАТЕЛЬНЫЙ ТРАНСФОРМАТОР                                  |
| AZL 52     | 5            | INTERFACCIA UTENTE                                     | ПОВЕРХНОСТЬ СТЫКА ПОТРЕБИТЕЛЯ                                  |
| ER         | 3            | ELETTRODO RILEVAZIONE FIAMMA                           | КОНТРОЛЬНЫЙ ЭЛЕКТРОД ПЛАМЕНИ                                   |
| EV1        | 3            | ELETTROVALVOLA GAS LATO RETE                           | ГАЗОВЫЙ ЭЛЕКТРОКЛАПАН СО СТОРОНЫ СЕТИ                          |
| EV2        | 3            | ELETTROVALVOLA GAS LATO BRUCIATORE                     | ГАЗОВЫЙ ЭЛЕКТРОКЛАПАН СО СТОРОНЫ ГОРЕЛКИ                       |
| EVS        | 3            | ELETTROVALVOLA GAS DI SICUREZZA (OPTIONAL)             | ГАЗОВЫЙ ПРЕДОХРАНИТЕЛЬНЫЙ ЭЛЕКТРОКЛАПАН (ОПЦИЯ)                |
| FQ-LED     | 7            | PANNELLO FRONTALE (LED)                                | ПЕРЕДНЯЯ ПАНЕЛЬ (LED)                                          |
| FU1.5      | 1            | FUSIBILE LINEA AUSILIARI                               | ПЛАВКИЙ ПРЕДОХРАНИТЕЛЬ ЛИНИИ ВСПОМОГАТЕЛЬНОГО ОБОРУДОВАНИЯ     |
| IG         | 1            | INTERRUTTORE GENERALE                                  | ОБЩИЙ ВЫКЛЮЧАТЕЛЬ                                              |
| IL         | 1            | INTERRUTTORE LINEA AUSILIARI                           | ВЫКЛЮЧАТЕЛЬ ЛИНИИ ВСПОМОГАТЕЛЬНОГО ОБОРУДОВАНИЯ                |
| KM1.6      | 1            | CONTATTORE MOTORE VENTILATORE                          | КОНТАКТОР ДВИГАТЕЛЯ ВЕНТИЛЯТОРА                                |
| LB         | 1            | LAMPADA SEGNALAZIONE BLOCCO BRUCIATORE                 | СИГНАЛЬНАЯ ЛАМПОЧКА БЛОКИРОВКИ ГОРЕЛКИ                         |
| LEV1       | 3            | LAMPADA SEGNALAZIONE APERTURA [EV1]                    | СИГНАЛЬНАЯ ЛАМПОЧКА ОТКРЫТИЯ[EV1]                              |
| LEV2       | 3            | LAMPADA SEGNALAZIONE APERTURA [EV2]                    | СИГНАЛЬНАЯ ЛАМПОЧКА ОТКРЫТИЯ[EV2]                              |
| LF1        | 2            | LAMPADA SEGNALAZIONE FUNZIONAMENTO BRUCIATORE          | СИГНАЛЬНАЯ ЛАМПОЧКА РАБОТЫ ГОРЕЛКИ                             |
| LF2        | 2            | LAMPADA SEGNALAZIONE FUNZIONAMENTO BRUCIATORE          | СИГНАЛЬНАЯ ЛАМПОЧКА РАБОТЫ ГОРЕЛКИ                             |
| LMV52.400  | 1            | APPARECCHIATURA DI COMANDO                             | АППАРАТУРА УПРАВЛЕНИЯ                                          |
| LPGMIN     | 3            | LAMPADA SEGNALAZIONE PRESENZA GAS IN RETE              | СИГНАЛЬНАЯ ЛАМПОЧКА НАЛИЧИЯ ГАЗА В СЕТИ                        |
| LT         | 2            | LAMPADA SEGNALAZIONE BLOCCO TERMICO MOTORE VENTILATORE | СИГНАЛЬНАЯ ЛАМПОЧКА БЛОКИРОВКИ ТЕРМОРЕЛЕ ДВИГАТЕЛЯ ВЕНТИЛЯТОРА |
| LTA        | 2            | LAMPADA SEGNALAZIONE TRASFORMATORE DI ACCENSIONE       | СИГНАЛЬНАЯ ЛАМПОЧКА ЗАПАЛЬНОГО ТРАНСФОРМАТОРА                  |
| MB-DLE4xx  | 3            | GRUPPO VALVOLE GAS                                     | ГРУППА ГАЗОВЫХ КЛАПАНОВ                                        |
| MV         | 1            | MOTORE VENTILATORE                                     | ДВИГАТЕЛЬ ВЕНТИЛЯТОРА                                          |
| PA         | 1            | PRESSOSTATO ARIA                                       | РЕЛЕ ДАВЛЕНИЯ ВОЗДУХА                                          |
| PGCP       | 3            | PRESSOSTATO GAS CONTROLLO PERDITE                      | РЕЛЕ ДАВЛЕНИЯ ГАЗА ДЛЯ КОНТРОЛЯ ЗА УТЕЧКАМИ                    |
| PGMAX      | 3            | PRESSOSTATO GAS DI MASSIMA PRESSIONE (OPTIONAL)        | РЕЛЕ МАКСИМАЛЬНОГО ДАВЛЕНИЯ ГАЗА (ОПЦИЯ)                       |
| PGMIN      | 3            | PRESSOSTATO GAS DI MINIMA PRESSIONE                    | РЕЛЕ МИНИМАЛЬНОГО ДАВЛЕНИЯ ГАЗА                                |
| PS         | 2            | PULSANTE SBLOCCO FIAMMA                                | КНОПКА СБРОСА БЛОКИРОВКИ ПЛАМЕНИ                               |
| PT-SMOKE   | 4            | SONDA DI TEMPERATURA FUMI                              | SMOKE TEMPERATURE PROBE                                        |
| QF1        | 1            | MAGNETOTERMICO PROTEZIONE ALIMENTAZIONE TRIFASE        | З ФАЗНАЯ СИСТЕМА ПИТАНИЯ ВЫКЛЮЧАТЕЛЬ ЗАЩИТЫ                    |
| QF2        | 1            | MAGNETOTERMICO PROTEZIONE LINEA AUSILIARI              | ВСПОМОГАТЕЛЬНЫЕ ПИТАНИЯ ВЫКЛЮЧАТЕЛЬ ЗАЩИТЫ                     |
| QRI        | 3            | SONDA UV RILEVAZIONE FIAMMA                            | УФ ДАТЧИК КОНТРОЛЯ ПЛАМЕНИ                                     |
| SD-4÷20mA  | 4            | SEGNALE IN CORRENTE                                    | СИГНАЛ ПОД ТОКОМ                                               |
|            |              |                                                        |                                                                |