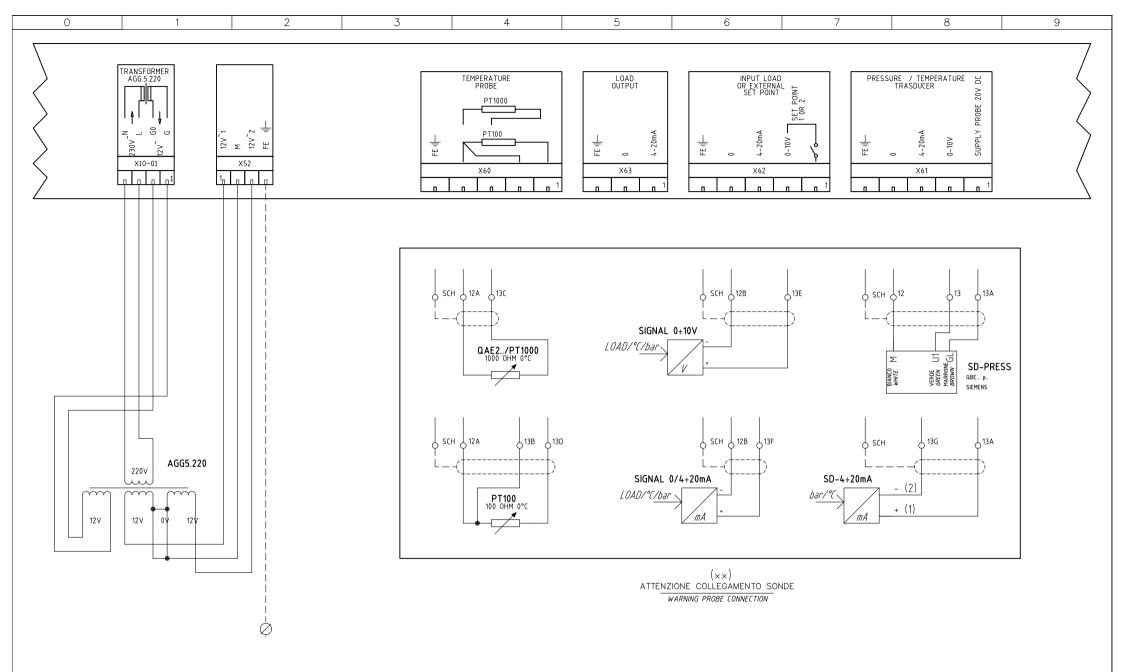

| 0                        | 1            | 2                                                               | 3                                               | 4               |       | 5         |                                                       | 6                                |            | 7         | 8          |  | 9 |  |  |
|--------------------------|--------------|-----------------------------------------------------------------|-------------------------------------------------|-----------------|-------|-----------|-------------------------------------------------------|----------------------------------|------------|-----------|------------|--|---|--|--|
| Sigla/Item               | Foglio/Sheet | Funzione                                                        |                                                 |                 |       |           | Function                                              |                                  |            |           |            |  |   |  |  |
| AGG5.220                 | 4            | TRASFORMATORE AUSILIARIO                                        |                                                 |                 |       |           | AUXILIARY TRANSFORMER                                 |                                  |            |           |            |  |   |  |  |
| AZL 52                   | 5            | INTERFACCIA UTENTE                                              |                                                 |                 |       | USER INTE | ERFACE                                                |                                  |            |           |            |  |   |  |  |
| ER                       | 3            | ELETTRODO RILEVAZI                                              | ONE FIAMMA                                      |                 |       |           | FLAME DE                                              | FLAME DETECTION ELECTRODE        |            |           |            |  |   |  |  |
| EV1                      | 3            | ELETTROVALVOLA GA                                               | AS LATO RETE                                    |                 |       |           | UPSTREA                                               | UPSTREAM GAS SOLENOID VALVE      |            |           |            |  |   |  |  |
| EV2                      | 3            | ELETTROVALVOLA GA                                               | AS LATO BRUCIATORE                              |                 |       |           | DOWNSTR                                               | DOWNSTREAM GAS SOLENOID VALVE    |            |           |            |  |   |  |  |
| EVS                      | 3            | ELETTROVALVOLA GA                                               | AS DI SICUREZZA (OPTI                           | IONAL)          |       |           | SAFETY (                                              | AS SOLENOID                      | VALVE (OP  | TIONAL)   |            |  |   |  |  |
| FU1.1                    | 1            | FUSIBILI DI LINEA                                               |                                                 |                 |       |           | LINE FUSES                                            |                                  |            |           |            |  |   |  |  |
| FU1.2                    | 1            | FUSIBILE LINEA AUSIL                                            | IARI                                            |                 |       |           | AUXILIAR                                              | AUXILIARY LINE FUSE              |            |           |            |  |   |  |  |
| FU1.5                    | 1            | FUSIBILE LINEA AUSIL                                            | IARI                                            |                 |       |           | AUXILIAR                                              | Y LINE FUSE                      |            |           |            |  |   |  |  |
| IG                       | 1            | INTERRUTTORE GENER                                              | RALE                                            |                 |       |           | MAINS SW                                              | /ITCH                            |            |           |            |  |   |  |  |
| IL                       | 1            | INTERRUTTORE LINEA                                              | AUSILIARI                                       |                 |       |           | AUXILIAR                                              | Y LINE SWITCH                    | 1          |           |            |  |   |  |  |
| KM1.5                    | 1            | CONTATTORE MOTORE                                               | VENTILATORE                                     |                 |       |           | FAN MOTO                                              | OR CONTACTOR                     | ?          |           |            |  |   |  |  |
| LB                       | 1            | LAMPADA SEGNALAZ                                                | IONE BLOCCO BRUCIAT                             | ORE             |       |           | INDICATOR                                             | R LIGHT FOR B                    | URNER LOCK | K-OUT     |            |  |   |  |  |
| LEV1                     | 3            | LAMPADA SEGNALAZ                                                | IONE APERTURA [EV1]                             |                 |       |           | INDICATOR                                             | R LIGHT FOR O                    | PENING OF  | ELECTRO-V | ALVE [EV1] |  |   |  |  |
| LEV2                     | 3            | LAMPADA SEGNALAZ                                                | IONE APERTURA [EV2]                             |                 |       |           | INDICATOR                                             | R LIGHT FOR O                    | PENING OF  | ELECTRO-V | ALVE [EV2] |  |   |  |  |
| LF                       | 2            |                                                                 | IONE FUNZIONAMENTO                              |                 |       |           | INDICATOR                                             | R LIGHT BURNE                    | R OPERATI  | ON        |            |  |   |  |  |
| LF                       | 2            | LAMPADA SEGNALAZ                                                | LAMPADA SEGNALAZIONE FUNZIONAMENTO BRUCIATORE   |                 |       |           | INDICATOR                                             | INDICATOR LIGHT BURNER OPERATION |            |           |            |  |   |  |  |
| LMV51.100/LMV51.300/LMV5 | 52.200 1     | APPARECCHIATURA D                                               | I COMANDO                                       |                 |       |           | CONTROL SCHEME                                        |                                  |            |           |            |  |   |  |  |
| LPGMIN                   | 3            | LAMPADA SEGNALAZ                                                | IONE PRESENZA GAS II                            | N RETE          |       |           | INDICATOR LIGHT FOR PRESENCE OF GAS IN THE NETWORK    |                                  |            |           |            |  |   |  |  |
| LT                       | 2            | LAMPADA SEGNALAZ                                                | IONE BLOCCO TERMICO                             | MOTORE VENTIL   | ATORE |           | INDICATOR LIGHT FOR FAN MOTOR OVERLOAD THERMAL CUTOUT |                                  |            |           |            |  |   |  |  |
| LTA                      | 2            | LAMPADA SEGNALAZ                                                | IONE TRASFORMATORE                              | E DI ACCENSIONE |       |           | IGNITION TRANSFORMER INDICATOR LIGHT                  |                                  |            |           |            |  |   |  |  |
| MB-DLE4xx                | 3            | GRUPPO VALVOLE GA                                               | S                                               |                 |       |           | GAS VALVES GROUP                                      |                                  |            |           |            |  |   |  |  |
| MV                       | 1            | MOTORE VENTILATOR                                               | E                                               |                 |       |           | FAN MOTO                                              | DR .                             |            |           |            |  |   |  |  |
| PA                       | 1            | PRESSOSTATO ARIA                                                |                                                 |                 |       |           | AIR PRES                                              | SURE SWITCH                      |            |           |            |  |   |  |  |
| PGCP                     | 3            | PRESSOSTATO GAS C                                               | ONTROLLO PERDITE                                |                 |       |           | GAS LEAKAGE PRESSURE SWITCH                           |                                  |            |           |            |  |   |  |  |
| PGMAX                    | 3            | PRESSOSTATO GAS D                                               | II MASSIMA PRESSIONE                            | (OPTIONAL)      |       |           | MAXIMUM                                               | PRESSURE GA                      | S SWITCH ( | OPTIONAL) |            |  |   |  |  |
| PGMIN                    | 3            | PRESSOSTATO GAS DI MINIMA PRESSIONE MINIMUM GAS PRESSURE SWITCH |                                                 |                 |       |           |                                                       |                                  |            |           |            |  |   |  |  |
| PS                       | 2            | PULSANTE SBLOCCO F                                              | PULSANTE SBLOCCO FIAMMA                         |                 |       |           |                                                       |                                  |            |           |            |  |   |  |  |
| PT100                    | 4            | SONDA DI TEMPERATU                                              | JRA                                             |                 |       |           | TEMPERATURE PROBE                                     |                                  |            |           |            |  |   |  |  |
| QAE2/PT1000              | 4            | SONDA DI TEMPERATU                                              | JRA                                             |                 |       |           | TEMPERATURE PROBE                                     |                                  |            |           |            |  |   |  |  |
| QRI                      | 3            | SONDA UV RILEVAZIO                                              | NE FIAMMA                                       |                 |       |           | UV FLAME DETECTOR                                     |                                  |            |           |            |  |   |  |  |
| SD-4÷20mA                | 4            | SEGNALE IN CORRENT                                              | E                                               |                 |       |           | CURRENT SIGNAL                                        |                                  |            |           |            |  |   |  |  |
| SD-PRESS                 | 4            | SONDA DI PRESSIONE                                              |                                                 |                 |       |           | PRESSURE PROBE                                        |                                  |            |           |            |  |   |  |  |
| SIGNAL 0/4÷20mA          | 4            | SEGNALE IN CORRENTE PER % CARICO                                |                                                 |                 |       |           | CURRENT SIGNAL FOR % LOAD                             |                                  |            |           |            |  |   |  |  |
| SIGNAL 0÷10V             | 4            | SEGNALE IN TENSIONE PER % CARICO                                |                                                 |                 |       |           | VOLTAGE SIGNAL FOR % LOAD                             |                                  |            |           |            |  |   |  |  |
| SQM4x AIR                | 5            | SERVOCOMANDO SERF                                               | SERVOCOMANDO SERRANDA ARIA  AIR DAMPER ACTUATOR |                 |       |           |                                                       |                                  |            |           |            |  |   |  |  |
| SQM4x GAS                | 5            | SERVOCOMANDO FAR                                                |                                                 |                 |       |           | GAS THROTTLE VALVE ACTUATOR                           |                                  |            |           |            |  |   |  |  |
| ST                       | 2            | SERIE TERMOSTATI/P                                              | RESSOSTATI                                      |                 |       |           | SERIES OF                                             | THERMOSTA                        | TS OR PRES | SURE SWIT | THES       |  |   |  |  |
| TA                       | 2            | TRASFORMATORE DI A                                              | ACCENSIONE                                      |                 |       |           | IGNITION 7                                            | TRANSFORMER                      |            |           |            |  |   |  |  |
| TV                       | 1            | TERMICO MOTORE VEN                                              | TERMICO MOTORE VENTILATORE FAN MOTOR THERMAL    |                 |       |           |                                                       |                                  |            |           |            |  |   |  |  |
| WB1                      | 1            | BARRA DI TERRA                                                  |                                                 |                 |       |           | EARTH TE                                              | :DMINIA I                        |            |           |            |  |   |  |  |