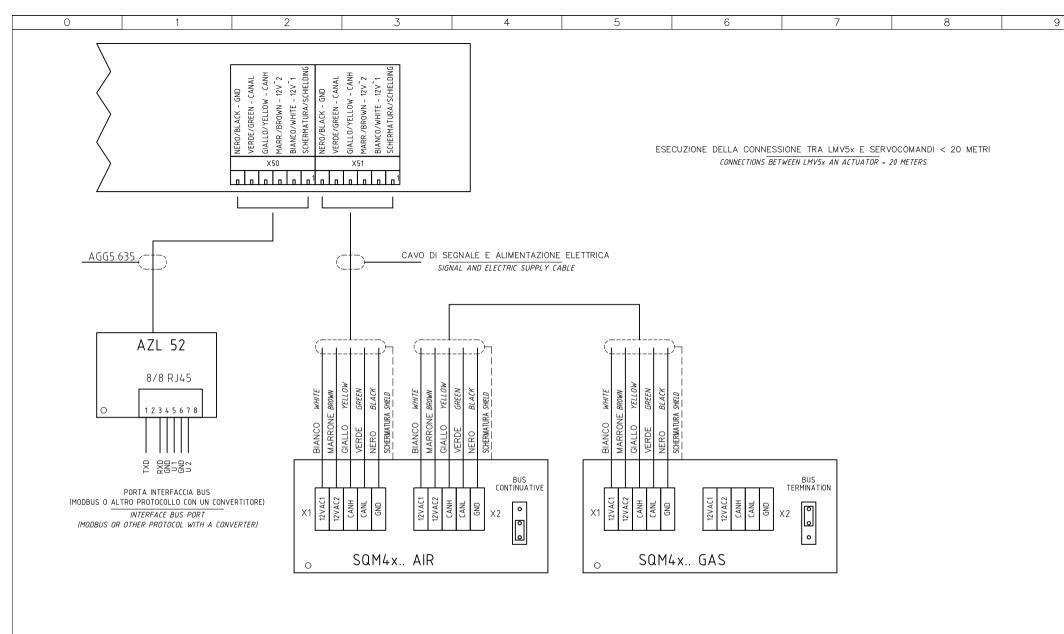

LA SEQUENZA DEI SERVOCOMANDI PUO' ESSERE DIVERSA;
E' IMPORTANTE PERO' CHE L'ULTIMO SIA CON IL PONTE "BUS TERMINATION"
THE CONNECTIONS OF ACTUATORS TO LMV CAN BE DIFFERENT;
PLEASE NOTE THAT THE LAST ACTUATOR MUST HAVE THE BRIDGE "BUS TERMINATION"