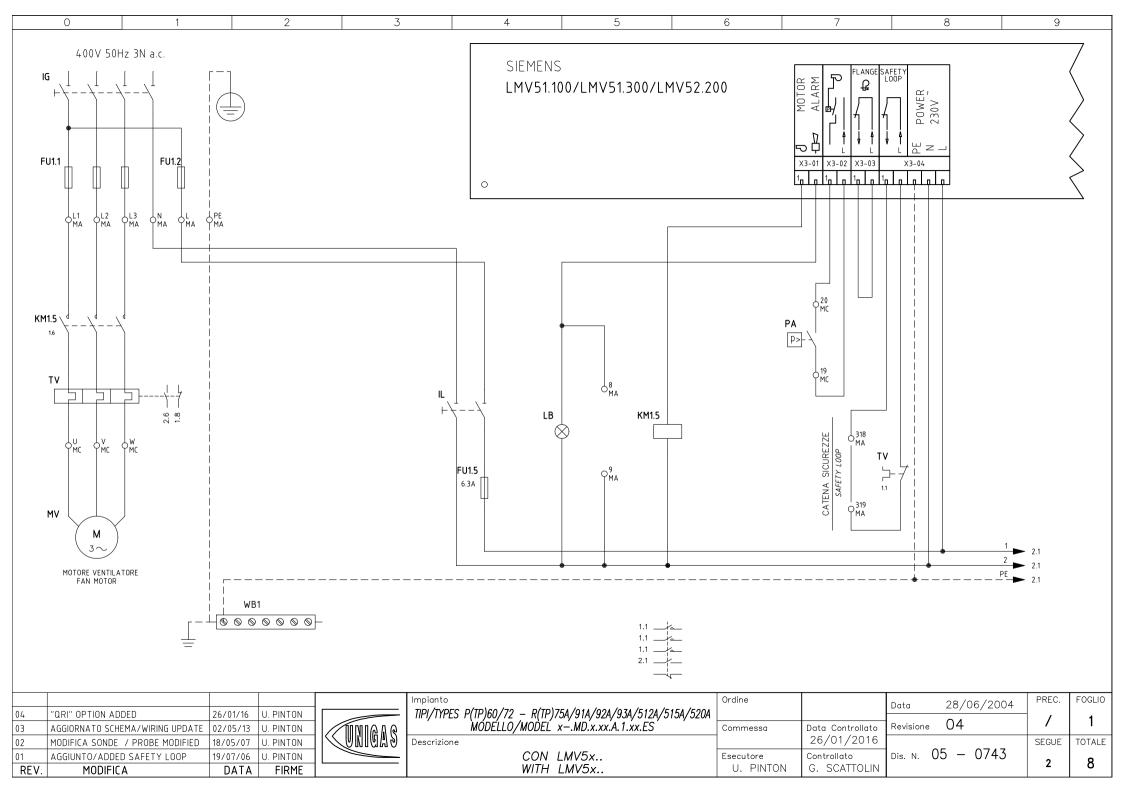

| 0                        | 1            | 2                                                               | 3                                               | 4               |       | 5         |                                                       | 6                                |            | 7         | 8          |  | 9 |  |  |
|--------------------------|--------------|-----------------------------------------------------------------|-------------------------------------------------|-----------------|-------|-----------|-------------------------------------------------------|----------------------------------|------------|-----------|------------|--|---|--|--|
| Sigla/Item               | Foglio/Sheet | Funzione                                                        |                                                 |                 |       |           | Function                                              |                                  |            |           |            |  |   |  |  |
| AGG5.220                 | 4            | TRASFORMATORE AUSILIARIO                                        |                                                 |                 |       |           | AUXILIARY TRANSFORMER                                 |                                  |            |           |            |  |   |  |  |
| AZL 52                   | 5            | INTERFACCIA UTENTE                                              |                                                 |                 |       | USER INTE | ERFACE                                                |                                  |            |           |            |  |   |  |  |
| ER                       | 3            | ELETTRODO RILEVAZI                                              | ONE FIAMMA                                      |                 |       |           | FLAME DE                                              | FLAME DETECTION ELECTRODE        |            |           |            |  |   |  |  |
| EV1                      | 3            | ELETTROVALVOLA GA                                               | AS LATO RETE                                    |                 |       |           | UPSTREA                                               | UPSTREAM GAS SOLENOID VALVE      |            |           |            |  |   |  |  |
| EV2                      | 3            | ELETTROVALVOLA GA                                               | AS LATO BRUCIATORE                              |                 |       |           | DOWNSTR                                               | DOWNSTREAM GAS SOLENOID VALVE    |            |           |            |  |   |  |  |
| EVS                      | 3            | ELETTROVALVOLA GA                                               | AS DI SICUREZZA (OPTI                           | IONAL)          |       |           | SAFETY (                                              | AS SOLENOID                      | VALVE (OP  | TIONAL)   |            |  |   |  |  |
| FU1.1                    | 1            | FUSIBILI DI LINEA                                               |                                                 |                 |       |           | LINE FUSES                                            |                                  |            |           |            |  |   |  |  |
| FU1.2                    | 1            | FUSIBILE LINEA AUSIL                                            | IARI                                            |                 |       |           | AUXILIAR                                              | AUXILIARY LINE FUSE              |            |           |            |  |   |  |  |
| FU1.5                    | 1            | FUSIBILE LINEA AUSIL                                            | IARI                                            |                 |       |           | AUXILIAR                                              | Y LINE FUSE                      |            |           |            |  |   |  |  |
| IG                       | 1            | INTERRUTTORE GENER                                              | RALE                                            |                 |       |           | MAINS SW                                              | /ITCH                            |            |           |            |  |   |  |  |
| IL                       | 1            | INTERRUTTORE LINEA                                              | AUSILIARI                                       |                 |       |           | AUXILIAR                                              | Y LINE SWITCH                    | 1          |           |            |  |   |  |  |
| KM1.5                    | 1            | CONTATTORE MOTORE                                               | VENTILATORE                                     |                 |       |           | FAN MOTO                                              | OR CONTACTOR                     | ?          |           |            |  |   |  |  |
| LB                       | 1            | LAMPADA SEGNALAZ                                                | IONE BLOCCO BRUCIAT                             | ORE             |       |           | INDICATOR                                             | R LIGHT FOR B                    | URNER LOCK | K-OUT     |            |  |   |  |  |
| LEV1                     | 3            | LAMPADA SEGNALAZ                                                | IONE APERTURA [EV1]                             |                 |       |           | INDICATOR                                             | R LIGHT FOR O                    | PENING OF  | ELECTRO-V | ALVE [EV1] |  |   |  |  |
| LEV2                     | 3            | LAMPADA SEGNALAZ                                                | IONE APERTURA [EV2]                             |                 |       |           | INDICATOR                                             | R LIGHT FOR O                    | PENING OF  | ELECTRO-V | ALVE [EV2] |  |   |  |  |
| LF                       | 2            |                                                                 | IONE FUNZIONAMENTO                              |                 |       |           | INDICATOR                                             | R LIGHT BURNE                    | R OPERATI  | ON        |            |  |   |  |  |
| LF                       | 2            | LAMPADA SEGNALAZ                                                | LAMPADA SEGNALAZIONE FUNZIONAMENTO BRUCIATORE   |                 |       |           | INDICATOR                                             | INDICATOR LIGHT BURNER OPERATION |            |           |            |  |   |  |  |
| LMV51.100/LMV51.300/LMV5 | 52.200 1     | APPARECCHIATURA D                                               | I COMANDO                                       |                 |       |           | CONTROL SCHEME                                        |                                  |            |           |            |  |   |  |  |
| LPGMIN                   | 3            | LAMPADA SEGNALAZ                                                | IONE PRESENZA GAS II                            | N RETE          |       |           | INDICATOR LIGHT FOR PRESENCE OF GAS IN THE NETWORK    |                                  |            |           |            |  |   |  |  |
| LT                       | 2            | LAMPADA SEGNALAZ                                                | IONE BLOCCO TERMICO                             | MOTORE VENTIL   | ATORE |           | INDICATOR LIGHT FOR FAN MOTOR OVERLOAD THERMAL CUTOUT |                                  |            |           |            |  |   |  |  |
| LTA                      | 2            | LAMPADA SEGNALAZ                                                | IONE TRASFORMATORE                              | E DI ACCENSIONE |       |           | IGNITION TRANSFORMER INDICATOR LIGHT                  |                                  |            |           |            |  |   |  |  |
| MB-DLE4xx                | 3            | GRUPPO VALVOLE GA                                               | S                                               |                 |       |           | GAS VALVES GROUP                                      |                                  |            |           |            |  |   |  |  |
| MV                       | 1            | MOTORE VENTILATOR                                               | E                                               |                 |       |           | FAN MOTO                                              | DR .                             |            |           |            |  |   |  |  |
| PA                       | 1            | PRESSOSTATO ARIA                                                |                                                 |                 |       |           | AIR PRES                                              | SURE SWITCH                      |            |           |            |  |   |  |  |
| PGCP                     | 3            | PRESSOSTATO GAS C                                               | ONTROLLO PERDITE                                |                 |       |           | GAS LEAKAGE PRESSURE SWITCH                           |                                  |            |           |            |  |   |  |  |
| PGMAX                    | 3            | PRESSOSTATO GAS D                                               | II MASSIMA PRESSIONE                            | (OPTIONAL)      |       |           | MAXIMUM                                               | PRESSURE GA                      | S SWITCH ( | OPTIONAL) |            |  |   |  |  |
| PGMIN                    | 3            | PRESSOSTATO GAS DI MINIMA PRESSIONE MINIMUM GAS PRESSURE SWITCH |                                                 |                 |       |           |                                                       |                                  |            |           |            |  |   |  |  |
| PS                       | 2            | PULSANTE SBLOCCO F                                              | PULSANTE SBLOCCO FIAMMA                         |                 |       |           |                                                       |                                  |            |           |            |  |   |  |  |
| PT100                    | 4            | SONDA DI TEMPERATU                                              | JRA                                             |                 |       |           | TEMPERATURE PROBE                                     |                                  |            |           |            |  |   |  |  |
| QAE2/PT1000              | 4            | SONDA DI TEMPERATU                                              | JRA                                             |                 |       |           | TEMPERATURE PROBE                                     |                                  |            |           |            |  |   |  |  |
| QRI                      | 3            | SONDA UV RILEVAZIO                                              | NE FIAMMA                                       |                 |       |           | UV FLAME DETECTOR                                     |                                  |            |           |            |  |   |  |  |
| SD-4÷20mA                | 4            | SEGNALE IN CORRENT                                              | E                                               |                 |       |           | CURRENT SIGNAL                                        |                                  |            |           |            |  |   |  |  |
| SD-PRESS                 | 4            | SONDA DI PRESSIONE                                              |                                                 |                 |       |           | PRESSURE PROBE                                        |                                  |            |           |            |  |   |  |  |
| SIGNAL 0/4÷20mA          | 4            | SEGNALE IN CORRENTE PER % CARICO                                |                                                 |                 |       |           | CURRENT SIGNAL FOR % LOAD                             |                                  |            |           |            |  |   |  |  |
| SIGNAL 0÷10V             | 4            | SEGNALE IN TENSIONE PER % CARICO                                |                                                 |                 |       |           | VOLTAGE SIGNAL FOR % LOAD                             |                                  |            |           |            |  |   |  |  |
| SQM4x AIR                | 5            | SERVOCOMANDO SERF                                               | SERVOCOMANDO SERRANDA ARIA  AIR DAMPER ACTUATOR |                 |       |           |                                                       |                                  |            |           |            |  |   |  |  |
| SQM4x GAS                | 5            | SERVOCOMANDO FAR                                                |                                                 |                 |       |           | GAS THROTTLE VALVE ACTUATOR                           |                                  |            |           |            |  |   |  |  |
| ST                       | 2            | SERIE TERMOSTATI/P                                              | RESSOSTATI                                      |                 |       |           | SERIES OF                                             | THERMOSTA                        | TS OR PRES | SURE SWIT | THES       |  |   |  |  |
| TA                       | 2            | TRASFORMATORE DI A                                              | ACCENSIONE                                      |                 |       |           | IGNITION 7                                            | TRANSFORMER                      |            |           |            |  |   |  |  |
| TV                       | 1            | TERMICO MOTORE VEN                                              | TERMICO MOTORE VENTILATORE FAN MOTOR THERMAL    |                 |       |           |                                                       |                                  |            |           |            |  |   |  |  |
| WB1                      | 1            | BARRA DI TERRA                                                  |                                                 |                 |       |           | EARTH TE                                              | :DMINIA I                        |            |           |            |  |   |  |  |