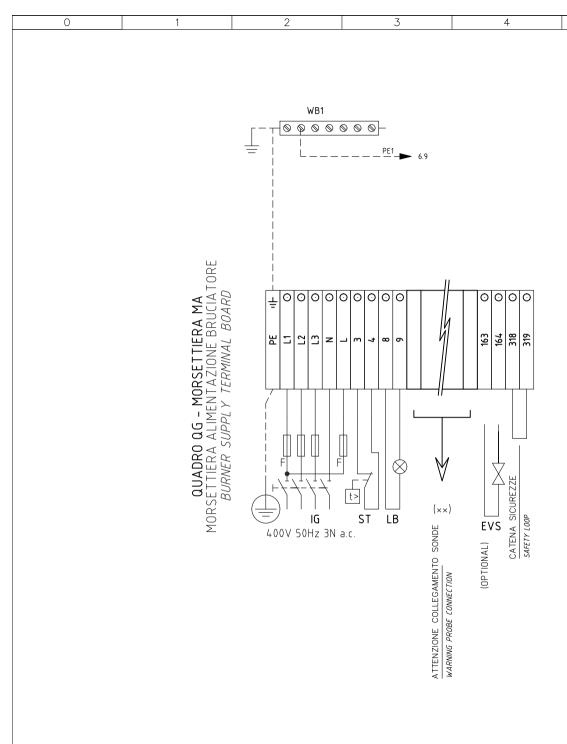

COLLEGAMENTO ELETTRICO PIU' CORTO POSSIBILE (~10cm)
DIRETTAMENTE SU PIASTRA QUADRO ELETTRICO

ELECTRICAL CONNECTION AS SHORT AS POSSIBLE (~10cm)
DIRECTLY ELECTRIC BOX PLATE

| Data       | 28/06/2004 | PREC. | FOGLIO |
|------------|------------|-------|--------|
| Revisione  | 04         | 3     | 4      |
| 0.1        | - 0747     | SEGUE | TOTALE |
| Dis. N. US | 5 – 0743   | 5     | 8      |