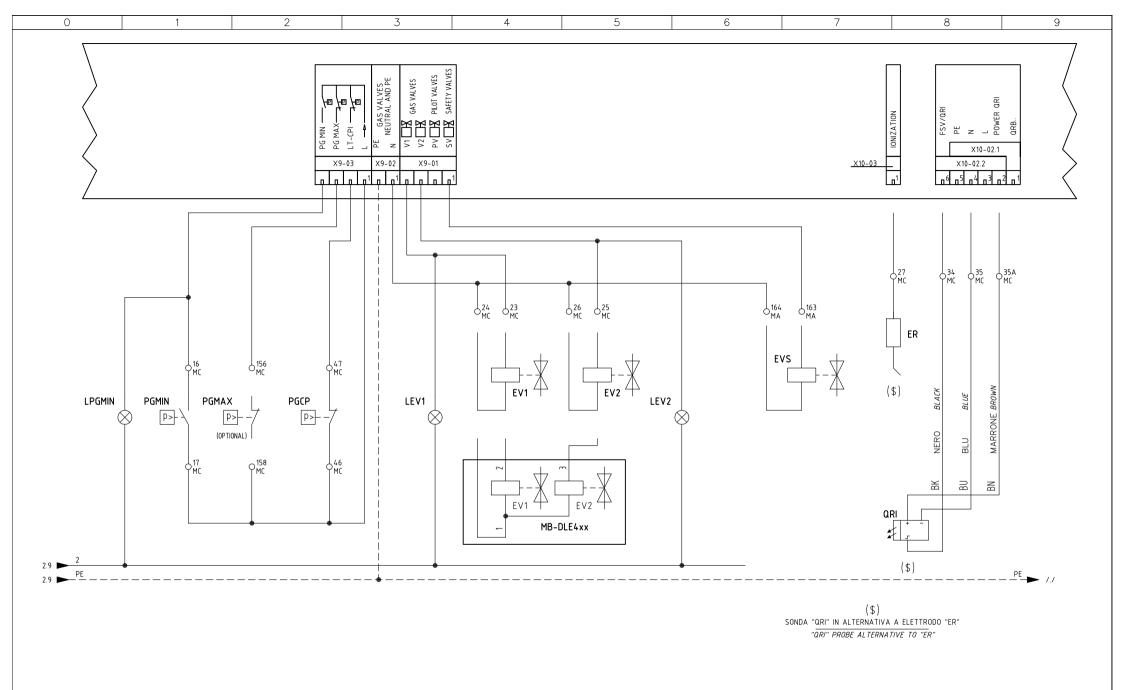

| 0                        | 1            | 2                                                               | 3                                               | 4               |       | 5         |                                                       | 6                                |            | 7         | 8          |  | 9 |  |  |
|--------------------------|--------------|-----------------------------------------------------------------|-------------------------------------------------|-----------------|-------|-----------|-------------------------------------------------------|----------------------------------|------------|-----------|------------|--|---|--|--|
| Sigla/Item               | Foglio/Sheet | Funzione                                                        |                                                 |                 |       |           | Function                                              |                                  |            |           |            |  |   |  |  |
| AGG5.220                 | 4            | TRASFORMATORE AUSILIARIO                                        |                                                 |                 |       |           | AUXILIARY TRANSFORMER                                 |                                  |            |           |            |  |   |  |  |
| AZL 52                   | 5            | INTERFACCIA UTENTE                                              |                                                 |                 |       | USER INTE | ERFACE                                                |                                  |            |           |            |  |   |  |  |
| ER                       | 3            | ELETTRODO RILEVAZI                                              | ONE FIAMMA                                      |                 |       |           | FLAME DE                                              | FLAME DETECTION ELECTRODE        |            |           |            |  |   |  |  |
| EV1                      | 3            | ELETTROVALVOLA GA                                               | AS LATO RETE                                    |                 |       |           | UPSTREA                                               | UPSTREAM GAS SOLENOID VALVE      |            |           |            |  |   |  |  |
| EV2                      | 3            | ELETTROVALVOLA GA                                               | AS LATO BRUCIATORE                              |                 |       |           | DOWNSTR                                               | DOWNSTREAM GAS SOLENOID VALVE    |            |           |            |  |   |  |  |
| EVS                      | 3            | ELETTROVALVOLA GA                                               | AS DI SICUREZZA (OPTI                           | IONAL)          |       |           | SAFETY (                                              | AS SOLENOID                      | VALVE (OP  | TIONAL)   |            |  |   |  |  |
| FU1.1                    | 1            | FUSIBILI DI LINEA                                               |                                                 |                 |       |           | LINE FUSES                                            |                                  |            |           |            |  |   |  |  |
| FU1.2                    | 1            | FUSIBILE LINEA AUSIL                                            | IARI                                            |                 |       |           | AUXILIAR                                              | AUXILIARY LINE FUSE              |            |           |            |  |   |  |  |
| FU1.5                    | 1            | FUSIBILE LINEA AUSIL                                            | IARI                                            |                 |       |           | AUXILIAR                                              | Y LINE FUSE                      |            |           |            |  |   |  |  |
| IG                       | 1            | INTERRUTTORE GENER                                              | RALE                                            |                 |       |           | MAINS SW                                              | /ITCH                            |            |           |            |  |   |  |  |
| IL                       | 1            | INTERRUTTORE LINEA                                              | AUSILIARI                                       |                 |       |           | AUXILIAR                                              | Y LINE SWITCH                    | 1          |           |            |  |   |  |  |
| KM1.5                    | 1            | CONTATTORE MOTORE                                               | VENTILATORE                                     |                 |       |           | FAN MOTO                                              | OR CONTACTOR                     | ?          |           |            |  |   |  |  |
| LB                       | 1            | LAMPADA SEGNALAZ                                                | IONE BLOCCO BRUCIAT                             | ORE             |       |           | INDICATOR                                             | R LIGHT FOR B                    | URNER LOCK | K-OUT     |            |  |   |  |  |
| LEV1                     | 3            | LAMPADA SEGNALAZ                                                | IONE APERTURA [EV1]                             |                 |       |           | INDICATOR                                             | R LIGHT FOR O                    | PENING OF  | ELECTRO-V | ALVE [EV1] |  |   |  |  |
| LEV2                     | 3            | LAMPADA SEGNALAZ                                                | IONE APERTURA [EV2]                             |                 |       |           | INDICATOR                                             | R LIGHT FOR O                    | PENING OF  | ELECTRO-V | ALVE [EV2] |  |   |  |  |
| LF                       | 2            |                                                                 | IONE FUNZIONAMENTO                              |                 |       |           | INDICATOR                                             | R LIGHT BURNE                    | R OPERATI  | ON        |            |  |   |  |  |
| LF                       | 2            | LAMPADA SEGNALAZ                                                | LAMPADA SEGNALAZIONE FUNZIONAMENTO BRUCIATORE   |                 |       |           | INDICATOR                                             | INDICATOR LIGHT BURNER OPERATION |            |           |            |  |   |  |  |
| LMV51.100/LMV51.300/LMV5 | 52.200 1     | APPARECCHIATURA D                                               | I COMANDO                                       |                 |       |           | CONTROL SCHEME                                        |                                  |            |           |            |  |   |  |  |
| LPGMIN                   | 3            | LAMPADA SEGNALAZ                                                | IONE PRESENZA GAS II                            | N RETE          |       |           | INDICATOR LIGHT FOR PRESENCE OF GAS IN THE NETWORK    |                                  |            |           |            |  |   |  |  |
| LT                       | 2            | LAMPADA SEGNALAZ                                                | IONE BLOCCO TERMICO                             | MOTORE VENTIL   | ATORE |           | INDICATOR LIGHT FOR FAN MOTOR OVERLOAD THERMAL CUTOUT |                                  |            |           |            |  |   |  |  |
| LTA                      | 2            | LAMPADA SEGNALAZ                                                | IONE TRASFORMATORE                              | E DI ACCENSIONE |       |           | IGNITION TRANSFORMER INDICATOR LIGHT                  |                                  |            |           |            |  |   |  |  |
| MB-DLE4xx                | 3            | GRUPPO VALVOLE GA                                               | S                                               |                 |       |           | GAS VALVES GROUP                                      |                                  |            |           |            |  |   |  |  |
| MV                       | 1            | MOTORE VENTILATOR                                               | E                                               |                 |       |           | FAN MOTO                                              | DR .                             |            |           |            |  |   |  |  |
| PA                       | 1            | PRESSOSTATO ARIA                                                |                                                 |                 |       |           | AIR PRES                                              | SURE SWITCH                      |            |           |            |  |   |  |  |
| PGCP                     | 3            | PRESSOSTATO GAS C                                               | ONTROLLO PERDITE                                |                 |       |           | GAS LEAKAGE PRESSURE SWITCH                           |                                  |            |           |            |  |   |  |  |
| PGMAX                    | 3            | PRESSOSTATO GAS D                                               | II MASSIMA PRESSIONE                            | (OPTIONAL)      |       |           | MAXIMUM                                               | PRESSURE GA                      | S SWITCH ( | OPTIONAL) |            |  |   |  |  |
| PGMIN                    | 3            | PRESSOSTATO GAS DI MINIMA PRESSIONE MINIMUM GAS PRESSURE SWITCH |                                                 |                 |       |           |                                                       |                                  |            |           |            |  |   |  |  |
| PS                       | 2            | PULSANTE SBLOCCO F                                              | PULSANTE SBLOCCO FIAMMA                         |                 |       |           |                                                       |                                  |            |           |            |  |   |  |  |
| PT100                    | 4            | SONDA DI TEMPERATU                                              | JRA                                             |                 |       |           | TEMPERATURE PROBE                                     |                                  |            |           |            |  |   |  |  |
| QAE2/PT1000              | 4            | SONDA DI TEMPERATU                                              | JRA                                             |                 |       |           | TEMPERATURE PROBE                                     |                                  |            |           |            |  |   |  |  |
| QRI                      | 3            | SONDA UV RILEVAZIO                                              | NE FIAMMA                                       |                 |       |           | UV FLAME DETECTOR                                     |                                  |            |           |            |  |   |  |  |
| SD-4÷20mA                | 4            | SEGNALE IN CORRENT                                              | E                                               |                 |       |           | CURRENT SIGNAL                                        |                                  |            |           |            |  |   |  |  |
| SD-PRESS                 | 4            | SONDA DI PRESSIONE                                              |                                                 |                 |       |           | PRESSURE PROBE                                        |                                  |            |           |            |  |   |  |  |
| SIGNAL 0/4÷20mA          | 4            | SEGNALE IN CORRENTE PER % CARICO                                |                                                 |                 |       |           | CURRENT SIGNAL FOR % LOAD                             |                                  |            |           |            |  |   |  |  |
| SIGNAL 0÷10V             | 4            | SEGNALE IN TENSIONE PER % CARICO                                |                                                 |                 |       |           | VOLTAGE SIGNAL FOR % LOAD                             |                                  |            |           |            |  |   |  |  |
| SQM4x AIR                | 5            | SERVOCOMANDO SERF                                               | SERVOCOMANDO SERRANDA ARIA  AIR DAMPER ACTUATOR |                 |       |           |                                                       |                                  |            |           |            |  |   |  |  |
| SQM4x GAS                | 5            | SERVOCOMANDO FAR                                                |                                                 |                 |       |           | GAS THROTTLE VALVE ACTUATOR                           |                                  |            |           |            |  |   |  |  |
| ST                       | 2            | SERIE TERMOSTATI/P                                              | RESSOSTATI                                      |                 |       |           | SERIES OF                                             | THERMOSTA                        | TS OR PRES | SURE SWIT | THES       |  |   |  |  |
| TA                       | 2            | TRASFORMATORE DI A                                              | ACCENSIONE                                      |                 |       |           | IGNITION 7                                            | TRANSFORMER                      |            |           |            |  |   |  |  |
| TV                       | 1            | TERMICO MOTORE VEN                                              | TERMICO MOTORE VENTILATORE FAN MOTOR THERMAL    |                 |       |           |                                                       |                                  |            |           |            |  |   |  |  |
| WB1                      | 1            | BARRA DI TERRA                                                  |                                                 |                 |       |           | EARTH TE                                              | :DMINIA I                        |            |           |            |  |   |  |  |