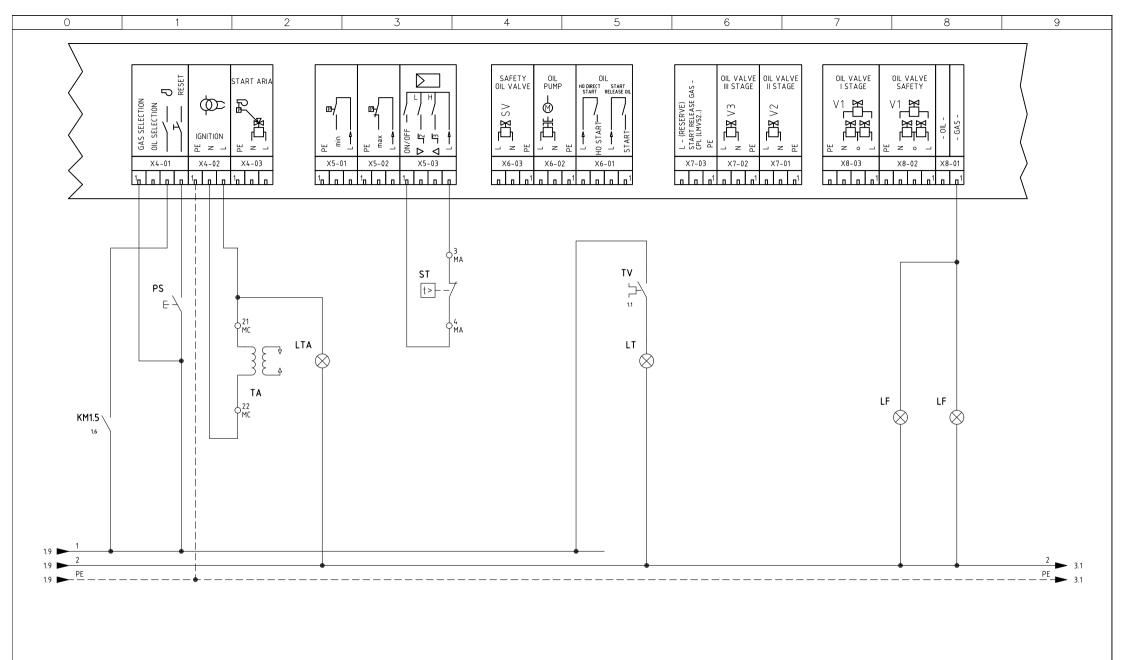

| 0                        | 1            | 2                                                               | 3                                               | 4               |       | 5         |                                                       | 6                                |            | 7         | 8          |  | 9 |  |  |
|--------------------------|--------------|-----------------------------------------------------------------|-------------------------------------------------|-----------------|-------|-----------|-------------------------------------------------------|----------------------------------|------------|-----------|------------|--|---|--|--|
| Sigla/Item               | Foglio/Sheet | Funzione                                                        |                                                 |                 |       |           | Function                                              |                                  |            |           |            |  |   |  |  |
| AGG5.220                 | 4            | TRASFORMATORE AUSILIARIO                                        |                                                 |                 |       |           | AUXILIARY TRANSFORMER                                 |                                  |            |           |            |  |   |  |  |
| AZL 52                   | 5            | INTERFACCIA UTENTE                                              |                                                 |                 |       | USER INTE | ERFACE                                                |                                  |            |           |            |  |   |  |  |
| ER                       | 3            | ELETTRODO RILEVAZI                                              | ONE FIAMMA                                      |                 |       |           | FLAME DE                                              | FLAME DETECTION ELECTRODE        |            |           |            |  |   |  |  |
| EV1                      | 3            | ELETTROVALVOLA GA                                               | AS LATO RETE                                    |                 |       |           | UPSTREA                                               | UPSTREAM GAS SOLENOID VALVE      |            |           |            |  |   |  |  |
| EV2                      | 3            | ELETTROVALVOLA GA                                               | AS LATO BRUCIATORE                              |                 |       |           | DOWNSTR                                               | DOWNSTREAM GAS SOLENOID VALVE    |            |           |            |  |   |  |  |
| EVS                      | 3            | ELETTROVALVOLA GA                                               | AS DI SICUREZZA (OPTI                           | IONAL)          |       |           | SAFETY (                                              | AS SOLENOID                      | VALVE (OP  | TIONAL)   |            |  |   |  |  |
| FU1.1                    | 1            | FUSIBILI DI LINEA                                               |                                                 |                 |       |           | LINE FUSES                                            |                                  |            |           |            |  |   |  |  |
| FU1.2                    | 1            | FUSIBILE LINEA AUSIL                                            | IARI                                            |                 |       |           | AUXILIAR                                              | AUXILIARY LINE FUSE              |            |           |            |  |   |  |  |
| FU1.5                    | 1            | FUSIBILE LINEA AUSIL                                            | IARI                                            |                 |       |           | AUXILIAR                                              | Y LINE FUSE                      |            |           |            |  |   |  |  |
| IG                       | 1            | INTERRUTTORE GENER                                              | RALE                                            |                 |       |           | MAINS SW                                              | /ITCH                            |            |           |            |  |   |  |  |
| IL                       | 1            | INTERRUTTORE LINEA                                              | AUSILIARI                                       |                 |       |           | AUXILIAR                                              | Y LINE SWITCH                    | 1          |           |            |  |   |  |  |
| KM1.5                    | 1            | CONTATTORE MOTORE                                               | VENTILATORE                                     |                 |       |           | FAN MOTO                                              | OR CONTACTOR                     | ?          |           |            |  |   |  |  |
| LB                       | 1            | LAMPADA SEGNALAZ                                                | IONE BLOCCO BRUCIAT                             | ORE             |       |           | INDICATOR                                             | R LIGHT FOR B                    | URNER LOCK | K-OUT     |            |  |   |  |  |
| LEV1                     | 3            | LAMPADA SEGNALAZ                                                | IONE APERTURA [EV1]                             |                 |       |           | INDICATOR                                             | R LIGHT FOR O                    | PENING OF  | ELECTRO-V | ALVE [EV1] |  |   |  |  |
| LEV2                     | 3            | LAMPADA SEGNALAZ                                                | IONE APERTURA [EV2]                             |                 |       |           | INDICATOR                                             | R LIGHT FOR O                    | PENING OF  | ELECTRO-V | ALVE [EV2] |  |   |  |  |
| LF                       | 2            |                                                                 | IONE FUNZIONAMENTO                              |                 |       |           | INDICATOR                                             | R LIGHT BURNE                    | R OPERATI  | ON        |            |  |   |  |  |
| LF                       | 2            | LAMPADA SEGNALAZ                                                | LAMPADA SEGNALAZIONE FUNZIONAMENTO BRUCIATORE   |                 |       |           | INDICATOR                                             | INDICATOR LIGHT BURNER OPERATION |            |           |            |  |   |  |  |
| LMV51.100/LMV51.300/LMV5 | 52.200 1     | APPARECCHIATURA D                                               | I COMANDO                                       |                 |       |           | CONTROL SCHEME                                        |                                  |            |           |            |  |   |  |  |
| LPGMIN                   | 3            | LAMPADA SEGNALAZ                                                | IONE PRESENZA GAS II                            | N RETE          |       |           | INDICATOR LIGHT FOR PRESENCE OF GAS IN THE NETWORK    |                                  |            |           |            |  |   |  |  |
| LT                       | 2            | LAMPADA SEGNALAZ                                                | IONE BLOCCO TERMICO                             | MOTORE VENTIL   | ATORE |           | INDICATOR LIGHT FOR FAN MOTOR OVERLOAD THERMAL CUTOUT |                                  |            |           |            |  |   |  |  |
| LTA                      | 2            | LAMPADA SEGNALAZ                                                | IONE TRASFORMATORE                              | E DI ACCENSIONE |       |           | IGNITION TRANSFORMER INDICATOR LIGHT                  |                                  |            |           |            |  |   |  |  |
| MB-DLE4xx                | 3            | GRUPPO VALVOLE GA                                               | S                                               |                 |       |           | GAS VALVES GROUP                                      |                                  |            |           |            |  |   |  |  |
| MV                       | 1            | MOTORE VENTILATOR                                               | E                                               |                 |       |           | FAN MOTO                                              | DR .                             |            |           |            |  |   |  |  |
| PA                       | 1            | PRESSOSTATO ARIA                                                |                                                 |                 |       |           | AIR PRES                                              | SURE SWITCH                      |            |           |            |  |   |  |  |
| PGCP                     | 3            | PRESSOSTATO GAS C                                               | ONTROLLO PERDITE                                |                 |       |           | GAS LEAKAGE PRESSURE SWITCH                           |                                  |            |           |            |  |   |  |  |
| PGMAX                    | 3            | PRESSOSTATO GAS D                                               | II MASSIMA PRESSIONE                            | (OPTIONAL)      |       |           | MAXIMUM                                               | PRESSURE GA                      | S SWITCH ( | OPTIONAL) |            |  |   |  |  |
| PGMIN                    | 3            | PRESSOSTATO GAS DI MINIMA PRESSIONE MINIMUM GAS PRESSURE SWITCH |                                                 |                 |       |           |                                                       |                                  |            |           |            |  |   |  |  |
| PS                       | 2            | PULSANTE SBLOCCO F                                              | PULSANTE SBLOCCO FIAMMA                         |                 |       |           |                                                       |                                  |            |           |            |  |   |  |  |
| PT100                    | 4            | SONDA DI TEMPERATU                                              | JRA                                             |                 |       |           | TEMPERATURE PROBE                                     |                                  |            |           |            |  |   |  |  |
| QAE2/PT1000              | 4            | SONDA DI TEMPERATU                                              | JRA                                             |                 |       |           | TEMPERATURE PROBE                                     |                                  |            |           |            |  |   |  |  |
| QRI                      | 3            | SONDA UV RILEVAZIO                                              | NE FIAMMA                                       |                 |       |           | UV FLAME DETECTOR                                     |                                  |            |           |            |  |   |  |  |
| SD-4÷20mA                | 4            | SEGNALE IN CORRENT                                              | E                                               |                 |       |           | CURRENT SIGNAL                                        |                                  |            |           |            |  |   |  |  |
| SD-PRESS                 | 4            | SONDA DI PRESSIONE                                              |                                                 |                 |       |           | PRESSURE PROBE                                        |                                  |            |           |            |  |   |  |  |
| SIGNAL 0/4÷20mA          | 4            | SEGNALE IN CORRENTE PER % CARICO                                |                                                 |                 |       |           | CURRENT SIGNAL FOR % LOAD                             |                                  |            |           |            |  |   |  |  |
| SIGNAL 0÷10V             | 4            | SEGNALE IN TENSIONE PER % CARICO                                |                                                 |                 |       |           | VOLTAGE SIGNAL FOR % LOAD                             |                                  |            |           |            |  |   |  |  |
| SQM4x AIR                | 5            | SERVOCOMANDO SERF                                               | SERVOCOMANDO SERRANDA ARIA  AIR DAMPER ACTUATOR |                 |       |           |                                                       |                                  |            |           |            |  |   |  |  |
| SQM4x GAS                | 5            | SERVOCOMANDO FAR                                                |                                                 |                 |       |           | GAS THROTTLE VALVE ACTUATOR                           |                                  |            |           |            |  |   |  |  |
| ST                       | 2            | SERIE TERMOSTATI/P                                              | RESSOSTATI                                      |                 |       |           | SERIES OF                                             | THERMOSTA                        | TS OR PRES | SURE SWIT | THES       |  |   |  |  |
| TA                       | 2            | TRASFORMATORE DI A                                              | ACCENSIONE                                      |                 |       |           | IGNITION 7                                            | TRANSFORMER                      |            |           |            |  |   |  |  |
| TV                       | 1            | TERMICO MOTORE VEN                                              | TERMICO MOTORE VENTILATORE FAN MOTOR THERMAL    |                 |       |           |                                                       |                                  |            |           |            |  |   |  |  |
| WB1                      | 1            | BARRA DI TERRA                                                  |                                                 |                 |       |           | EARTH TE                                              | :DMINIA I                        |            |           |            |  |   |  |  |