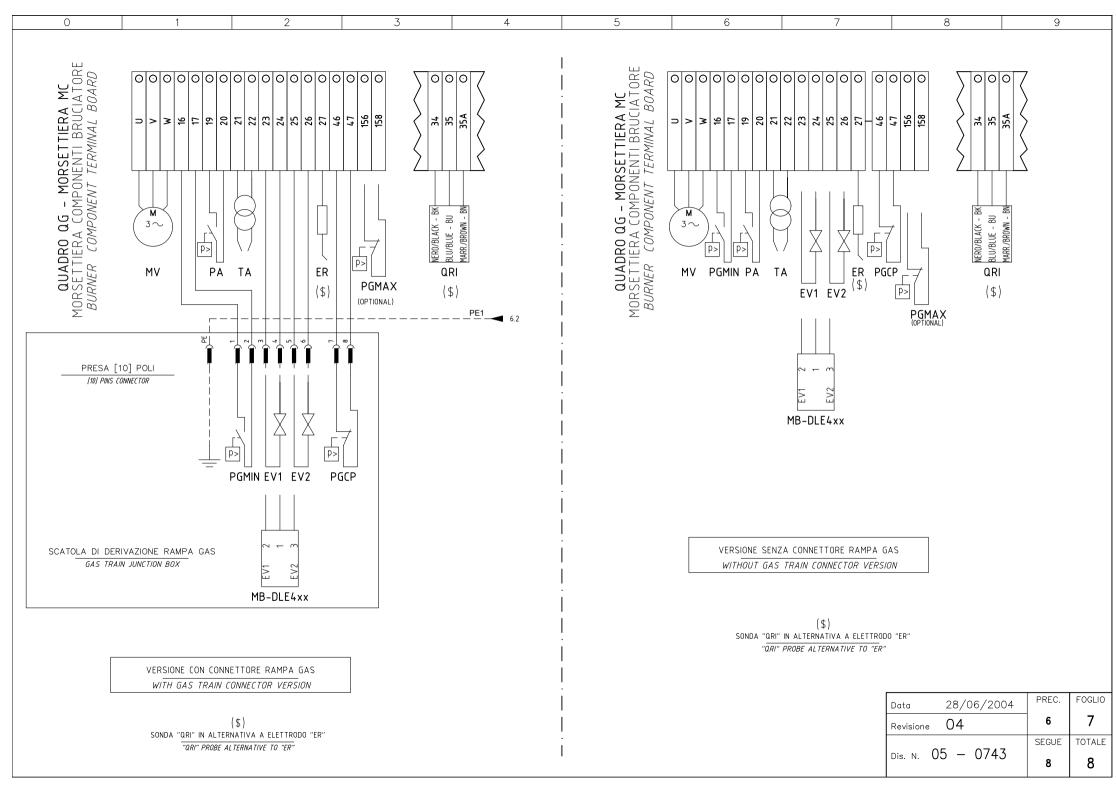

| 0                        | 1            | 2                                                               | 3                                               | 4               |       | 5         |                                                       | 6                                |            | 7         | 8          |  | 9 |  |  |
|--------------------------|--------------|-----------------------------------------------------------------|-------------------------------------------------|-----------------|-------|-----------|-------------------------------------------------------|----------------------------------|------------|-----------|------------|--|---|--|--|
| Sigla/Item               | Foglio/Sheet | Funzione                                                        |                                                 |                 |       |           | Function                                              |                                  |            |           |            |  |   |  |  |
| AGG5.220                 | 4            | TRASFORMATORE AUSILIARIO                                        |                                                 |                 |       |           | AUXILIARY TRANSFORMER                                 |                                  |            |           |            |  |   |  |  |
| AZL 52                   | 5            | INTERFACCIA UTENTE                                              |                                                 |                 |       | USER INTE | ERFACE                                                |                                  |            |           |            |  |   |  |  |
| ER                       | 3            | ELETTRODO RILEVAZI                                              | ONE FIAMMA                                      |                 |       |           | FLAME DE                                              | FLAME DETECTION ELECTRODE        |            |           |            |  |   |  |  |
| EV1                      | 3            | ELETTROVALVOLA GA                                               | AS LATO RETE                                    |                 |       |           | UPSTREA                                               | UPSTREAM GAS SOLENOID VALVE      |            |           |            |  |   |  |  |
| EV2                      | 3            | ELETTROVALVOLA GA                                               | AS LATO BRUCIATORE                              |                 |       |           | DOWNSTR                                               | DOWNSTREAM GAS SOLENOID VALVE    |            |           |            |  |   |  |  |
| EVS                      | 3            | ELETTROVALVOLA GA                                               | AS DI SICUREZZA (OPTI                           | IONAL)          |       |           | SAFETY (                                              | AS SOLENOID                      | VALVE (OP  | TIONAL)   |            |  |   |  |  |
| FU1.1                    | 1            | FUSIBILI DI LINEA                                               |                                                 |                 |       |           | LINE FUSES                                            |                                  |            |           |            |  |   |  |  |
| FU1.2                    | 1            | FUSIBILE LINEA AUSIL                                            | IARI                                            |                 |       |           | AUXILIAR                                              | AUXILIARY LINE FUSE              |            |           |            |  |   |  |  |
| FU1.5                    | 1            | FUSIBILE LINEA AUSIL                                            | IARI                                            |                 |       |           | AUXILIAR                                              | Y LINE FUSE                      |            |           |            |  |   |  |  |
| IG                       | 1            | INTERRUTTORE GENER                                              | RALE                                            |                 |       |           | MAINS SW                                              | /ITCH                            |            |           |            |  |   |  |  |
| IL                       | 1            | INTERRUTTORE LINEA                                              | AUSILIARI                                       |                 |       |           | AUXILIAR                                              | Y LINE SWITCH                    | 1          |           |            |  |   |  |  |
| KM1.5                    | 1            | CONTATTORE MOTORE                                               | VENTILATORE                                     |                 |       |           | FAN MOTO                                              | OR CONTACTOR                     | ?          |           |            |  |   |  |  |
| LB                       | 1            | LAMPADA SEGNALAZ                                                | IONE BLOCCO BRUCIAT                             | ORE             |       |           | INDICATOR                                             | R LIGHT FOR B                    | URNER LOCK | K-OUT     |            |  |   |  |  |
| LEV1                     | 3            | LAMPADA SEGNALAZ                                                | IONE APERTURA [EV1]                             |                 |       |           | INDICATOR                                             | R LIGHT FOR O                    | PENING OF  | ELECTRO-V | ALVE [EV1] |  |   |  |  |
| LEV2                     | 3            | LAMPADA SEGNALAZ                                                | IONE APERTURA [EV2]                             |                 |       |           | INDICATOR                                             | R LIGHT FOR O                    | PENING OF  | ELECTRO-V | ALVE [EV2] |  |   |  |  |
| LF                       | 2            |                                                                 | IONE FUNZIONAMENTO                              |                 |       |           | INDICATOR                                             | R LIGHT BURNE                    | R OPERATI  | ON        |            |  |   |  |  |
| LF                       | 2            | LAMPADA SEGNALAZ                                                | LAMPADA SEGNALAZIONE FUNZIONAMENTO BRUCIATORE   |                 |       |           | INDICATOR                                             | INDICATOR LIGHT BURNER OPERATION |            |           |            |  |   |  |  |
| LMV51.100/LMV51.300/LMV5 | 52.200 1     | APPARECCHIATURA D                                               | I COMANDO                                       |                 |       |           | CONTROL SCHEME                                        |                                  |            |           |            |  |   |  |  |
| LPGMIN                   | 3            | LAMPADA SEGNALAZ                                                | IONE PRESENZA GAS II                            | N RETE          |       |           | INDICATOR LIGHT FOR PRESENCE OF GAS IN THE NETWORK    |                                  |            |           |            |  |   |  |  |
| LT                       | 2            | LAMPADA SEGNALAZ                                                | IONE BLOCCO TERMICO                             | MOTORE VENTIL   | ATORE |           | INDICATOR LIGHT FOR FAN MOTOR OVERLOAD THERMAL CUTOUT |                                  |            |           |            |  |   |  |  |
| LTA                      | 2            | LAMPADA SEGNALAZ                                                | IONE TRASFORMATORE                              | E DI ACCENSIONE |       |           | IGNITION TRANSFORMER INDICATOR LIGHT                  |                                  |            |           |            |  |   |  |  |
| MB-DLE4xx                | 3            | GRUPPO VALVOLE GA                                               | S                                               |                 |       |           | GAS VALVES GROUP                                      |                                  |            |           |            |  |   |  |  |
| MV                       | 1            | MOTORE VENTILATOR                                               | E                                               |                 |       |           | FAN MOTO                                              | DR .                             |            |           |            |  |   |  |  |
| PA                       | 1            | PRESSOSTATO ARIA                                                |                                                 |                 |       |           | AIR PRES                                              | SURE SWITCH                      |            |           |            |  |   |  |  |
| PGCP                     | 3            | PRESSOSTATO GAS C                                               | ONTROLLO PERDITE                                |                 |       |           | GAS LEAKAGE PRESSURE SWITCH                           |                                  |            |           |            |  |   |  |  |
| PGMAX                    | 3            | PRESSOSTATO GAS D                                               | II MASSIMA PRESSIONE                            | (OPTIONAL)      |       |           | MAXIMUM                                               | PRESSURE GA                      | S SWITCH ( | OPTIONAL) |            |  |   |  |  |
| PGMIN                    | 3            | PRESSOSTATO GAS DI MINIMA PRESSIONE MINIMUM GAS PRESSURE SWITCH |                                                 |                 |       |           |                                                       |                                  |            |           |            |  |   |  |  |
| PS                       | 2            | PULSANTE SBLOCCO F                                              | PULSANTE SBLOCCO FIAMMA                         |                 |       |           |                                                       |                                  |            |           |            |  |   |  |  |
| PT100                    | 4            | SONDA DI TEMPERATU                                              | JRA                                             |                 |       |           | TEMPERATURE PROBE                                     |                                  |            |           |            |  |   |  |  |
| QAE2/PT1000              | 4            | SONDA DI TEMPERATU                                              | JRA                                             |                 |       |           | TEMPERATURE PROBE                                     |                                  |            |           |            |  |   |  |  |
| QRI                      | 3            | SONDA UV RILEVAZIO                                              | NE FIAMMA                                       |                 |       |           | UV FLAME DETECTOR                                     |                                  |            |           |            |  |   |  |  |
| SD-4÷20mA                | 4            | SEGNALE IN CORRENT                                              | E                                               |                 |       |           | CURRENT SIGNAL                                        |                                  |            |           |            |  |   |  |  |
| SD-PRESS                 | 4            | SONDA DI PRESSIONE                                              |                                                 |                 |       |           | PRESSURE PROBE                                        |                                  |            |           |            |  |   |  |  |
| SIGNAL 0/4÷20mA          | 4            | SEGNALE IN CORRENTE PER % CARICO                                |                                                 |                 |       |           | CURRENT SIGNAL FOR % LOAD                             |                                  |            |           |            |  |   |  |  |
| SIGNAL 0÷10V             | 4            | SEGNALE IN TENSIONE PER % CARICO                                |                                                 |                 |       |           | VOLTAGE SIGNAL FOR % LOAD                             |                                  |            |           |            |  |   |  |  |
| SQM4x AIR                | 5            | SERVOCOMANDO SERF                                               | SERVOCOMANDO SERRANDA ARIA  AIR DAMPER ACTUATOR |                 |       |           |                                                       |                                  |            |           |            |  |   |  |  |
| SQM4x GAS                | 5            | SERVOCOMANDO FAR                                                |                                                 |                 |       |           | GAS THROTTLE VALVE ACTUATOR                           |                                  |            |           |            |  |   |  |  |
| ST                       | 2            | SERIE TERMOSTATI/P                                              | RESSOSTATI                                      |                 |       |           | SERIES OF                                             | THERMOSTA                        | TS OR PRES | SURE SWIT | THES       |  |   |  |  |
| TA                       | 2            | TRASFORMATORE DI A                                              | ACCENSIONE                                      |                 |       |           | IGNITION 7                                            | TRANSFORMER                      |            |           |            |  |   |  |  |
| TV                       | 1            | TERMICO MOTORE VEN                                              | TERMICO MOTORE VENTILATORE FAN MOTOR THERMAL    |                 |       |           |                                                       |                                  |            |           |            |  |   |  |  |
| WB1                      | 1            | BARRA DI TERRA                                                  |                                                 |                 |       |           | EARTH TE                                              | :DMINIA I                        |            |           |            |  |   |  |  |