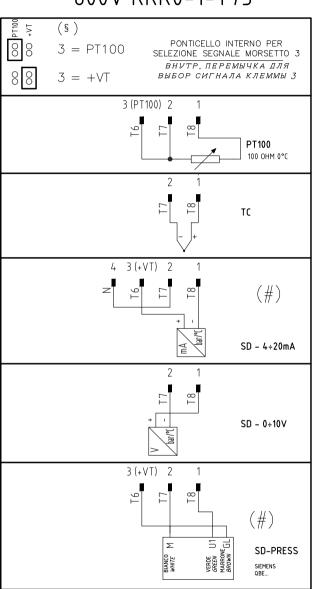

| Sigla/Item     | Foglio/Sheet | Funzione                                             | Function                                                                 |
|----------------|--------------|------------------------------------------------------|--------------------------------------------------------------------------|
| MB-DLESx2      | 5            | GRUPPO VALVOLE GAS                                   | ГРУППА ГАЗОВЫХ КЛАПАНОВ                                                  |
| MBCSEx2        | 5            | GRUPPO VALVOLE GAS (ALTERNATIVO)                     | ГРУППА ГАЗОВЫХ КЛАПАНОВ (АЛЬТЕРНАТИВНЫЙ)                                 |
| MP             | 1            | MOTORE POMPA GASOLIO                                 | ДВИГАТЕЛЬ ДИЗЕЛЬНОГО НАСОСА                                              |
| MV             | 1            | MOTORE VENTILATORE                                   | ДВИГАТЕЛЬ ВЕНТИЛЯТОРА                                                    |
| PA             | 2            | PRESSOSTATO ARIA                                     | РЕЛЕ ДАВЛЕНИЯ ВОЗДУХА                                                    |
| PGCP_MIX       | 4            | PRESSOSTATO GAS CONTROLLO PERDITE                    | РЕЛЕ ДАВЛЕНИЯ ГАЗА ДЛЯ КОНТРОЛЯ ЗА УТЕЧКАМИ                              |
| PGMAX          | 6            | PRESSOSTATO GAS DI MASSIMA PRESSIONE (OPTIONAL)      | РЕЛЕ МАКСИМАЛЬНОГО ДАВЛЕНИЯ ГАЗА (ОПЦИЯ)                                 |
| PGMIN          | 3            | PRESSOSTATO GAS DI MINIMA PRESSIONE                  | РЕЛЕ МИНИМАЛЬНОГО ДАВЛЕНИЯ ГАЗА                                          |
| POMAX          | 4            | PRESSOSTATO DI MASSIMA PRESSIONE OLIO (OPTIONAL)     | РЕЛЕ МАКСИМАЛЬНОГО ДАВЛЕНИЯ ЖИДКОГО ТОПЛИВА (ОПЦИЯ)                      |
| PT100          | 8            | SONDA DI TEMPERATURA                                 | ТЕМПЕРАТУРНЫЙ ДАТЧИК                                                     |
| QF-A           | 1            | MAGNETOTERMICO PROTEZIONE MOTORE VENTILATORE E POMPA | ТЕРМОМАГНИТНОЕ РЕЛЕ ДЛЯ ЗАЩИТЫ ДВИГАТЕЛЯ ВЕНТИЛЯТОРА И ДИЗЕЛЬНОГО НАСОСА |
| QF-B           | 1            | MAGNETOTERMICO PROTEZIONE LINEA AUSILIARI            | ВСПОМОГАТЕЛЬНЫЕ ПИТАНИЯ ВЫКЛЮЧАТЕЛЬ ЗАЩИТЫ                               |
| RWF50.2x       | 7            | REGOLATORE MODULANTE                                 | МОДУЛИРУЮЩИЙ РЕГУЛЯТОР                                                   |
| RWF55.5x       | 7            | REGOLATORE MODULANTE (ALTERNATIVO)                   | МОДУЛИРУЮЩИЙ РЕГУЛЯТОР (АЛЬТЕРНАТИВНЫЙ)                                  |
| SD-PRESS       | 8            | SONDA DI PRESSIONE                                   | ДАТЧИК ДАВЛЕНИЯ                                                          |
| SD-TEMP.       | 8            | SONDA DI TEMPERATURA                                 | ТЕМПЕРАТУРНЫЙ ДАТЧИК                                                     |
| SD - 0÷10V     | 8            | TRASDUTTORE USCITA IN TENSIONE                       | ПРЕОБРАЗОВАТЕЛЬ С ВЫХОДОМ НАПРЯЖЕНИЯ                                     |
| SD - 4÷ 20mA   | 8            | TRASDUTTORE USCITA IN CORRENTE                       | ПРЕОБРАЗОВАТЕЛЬ С ТОКОВЫМ ВЫХОДОМ                                        |
| SQN1/SQM3 AIR  | 6            | SERVOCOMANDO SERRANDA ARIA                           | СЕРВОПРИВОД ВОЗДУШНОЙ ЗАСЛОНКИ                                           |
| SQN1/SQM3 FUEL | 6            | SERVOCOMANDO COMBUSTIBILE                            | ПРИВОД ТОПЛИВА                                                           |
| ST             | 4            | SERIE TERMOSTATI/PRESSOSTATI                         | РЯД ТЕРМОСТАТОВ/РЕЛЕ ДАВЛЕНИЯ                                            |
| TA             | 3            | TRASFORMATORE DI ACCENSIONE                          | ЗАПАЛЬНЫЙ ТРАНСФОРМАТОР                                                  |
| TAB            | 4            | TERMOSTATO/PRESSOSTATO ALTA-BASSA FIAMMA             | ТЕРМОСТАТ/РЕЛЕ ДАВЛЕНИЯ БОЛЬШОГО/МАЛОГО ПЛАМЕНИ                          |
| TC             | 8            | TERMOCOPPIA                                          | ТЕРМОПАРА                                                                |
| TP             | 1            | TERMICO MOTORE POMPA                                 | ТЕРМОРЕЛЕ ДВИГАТЕЛЯ НАСОСА                                               |
| TV             | 1            | TERMICO MOTORE VENTILATORE                           | ТЕРМОРЕЛЕ ДВИГАТЕЛЯ ВЕНТИЛЯТОРА                                          |
| UV             | 6            | SONDA UV RILEVAZIONE FIAMMA                          | УФ ДАТЧИК КОНТРОЛЯ ПЛАМЕНИ                                               |
| WB1            | 1            | BARRA DI TERRA                                       | СТЕРЖЕНЬ ЗАЗЕМЛЕНИЯ                                                      |