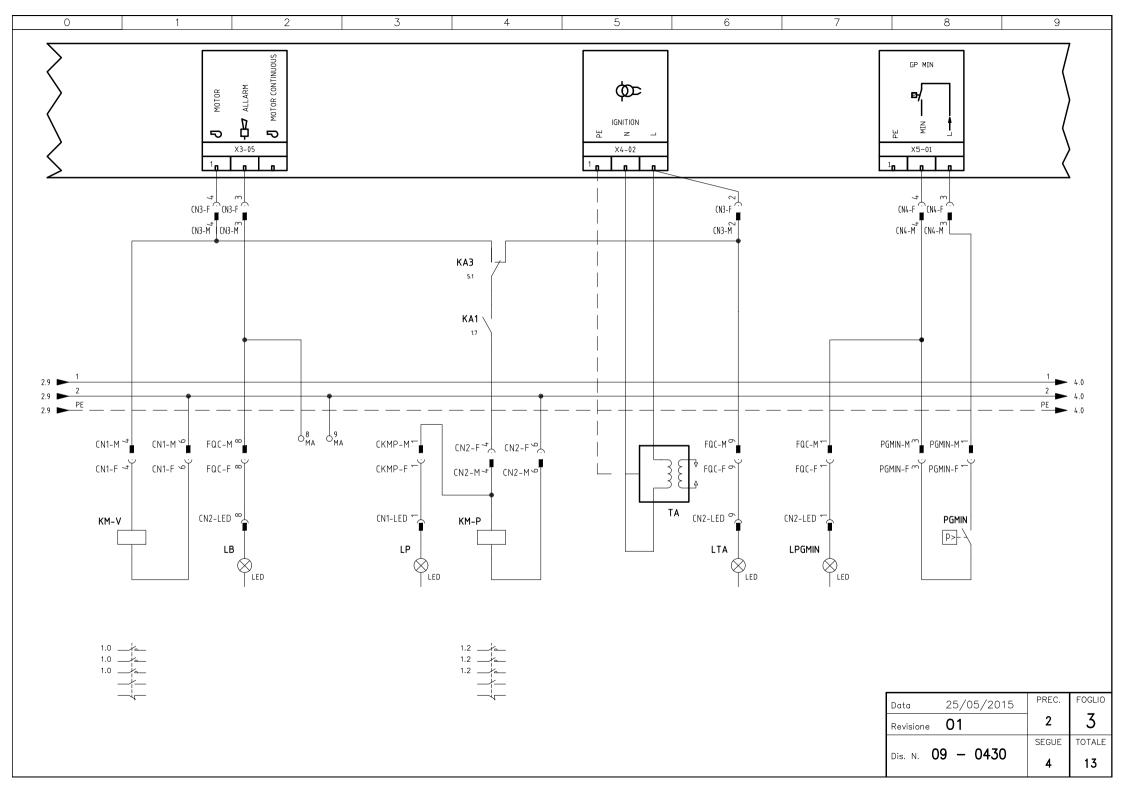

| Sigla/Item     | Foglio/Shee | t Funzione                                                             | Function                                                                         |
|----------------|-------------|------------------------------------------------------------------------|----------------------------------------------------------------------------------|
| 600V RRR0-1-T7 | 3 7         | REGOLATORE MODULANTE (ALTERNATIVO)                                     | МОДУЛИРУЮЩИЙ РЕГУЛЯТОР (АЛЬТЕРНАТИВНЫЙ)                                          |
| AZL2x          | 6           | INTERFACCIA UTENTE                                                     | ПОВЕРХНОСТЬ СТЫКА ПОТРЕБИТЕЛЯ                                                    |
| СМ             | 1           | COMMUTATORE FUNZIONAMENTO 1)GAS 0)SPENTO 2)GASOLIO                     | ПЕРЕКЛЮЧАТЕЛЬ РАБОТЫ 1)ГАЗ 0)ОТКЛЮЧЕН 2)ДИЗТОПЛИВО                               |
| CMF            | 7           | COMMUT. MANUALE FUNZ. 0)FERMO 1)ALTA FIAMMA 2)BASSA FIAMMA 3)AUTOMATIC | СО РУЧНОЙ ПЕРЕКЛЮЧАТЕЛЬ РАБОТЫ 0)НЕ РАБ. 1)БОЛЬШОЕ ПЛАМЯ 2)МАЛОЕ ПЛАМЯ 3)АВТОМАТ |
| EV1            | 5           | ELETTROVALVOLA GAS LATO RETE                                           | ГАЗОВЫЙ ЭЛЕКТРОКЛАПАН СО СТОРОНЫ СЕТИ                                            |
| EV2            | 5           | ELETTROVALVOLA GAS LATO BRUCIATORE                                     | ГАЗОВЫЙ ЭЛЕКТРОКЛАПАН СО СТОРОНЫ ГОРЕЛКИ                                         |
| EVG 1/2        | 5           | ELETTROVALVOLE GASOLIO                                                 | ДИЗЕЛЬНЫЕ ЭЛЕКТРОКЛАПАНЫ                                                         |
| EVS            | 4           | ELETTROVALVOLA GAS DI SICUREZZA (OPTIONAL)                             | ГАЗОВЫЙ ПРЕДОХРАНИТЕЛЬНЫЙ ЭЛЕКТРОКЛАПАН (ОПЦИЯ)                                  |
| FQ-LED         | 10          | PANNELLO FRONTALE (LED)                                                | ПЕРЕДНЯЯ ПАНЕЛЬ (LED)                                                            |
| FU1            | 1           | FUSIBILE AUSILIARIO                                                    | ВСПОМОГАТЕЛЬНЫЙ ПЛАВКИЙ ПРЕДОХРАНИТЕЛЬ                                           |
| FU2            | 7           | FUSIBILE                                                               | ПРЕДОХРАНИТЕЛЬ                                                                   |
| FU3            | 1           | FUSIBILI LINEA POMPA                                                   | ПЛАВКИЕ ПРЕДОХРАНИТЕЛИ ЛИНИИ НАСОСА                                              |
| FU4            | 1           | FUSIBILE AUSILIARIO                                                    | ВСПОМОГАТЕЛЬНЫЙ ПЛАВКИЙ ПРЕДОХРАНИТЕЛЬ                                           |
| IG             | 1           | INTERRUTTORE GENERALE                                                  | ОБЩИЙ ВЫКЛЮЧАТЕЛЬ                                                                |
| KA1            | 1           | RELE" AUSILIARIO                                                       | ВСПОМОГАТЕЛЬНОЕ РЕЛЕ                                                             |
| KA2            | 1           | RELE" AUSILIARIO                                                       | ВСПОМОГАТЕЛЬНОЕ РЕЛЕ                                                             |
| KA3            | 5           | RELE'' AUSILIARIO                                                      | ВСПОМОГАТЕЛЬНОЕ РЕЛЕ                                                             |
| KM3 HCRMMD     | 7           | REGOLATORE MODULANTE (ALTERNATIVO)                                     | модулирующий регулятор (альтернативный)                                          |
| KM-P           | 3           | CONTATTORE MOTORE POMPA GASOLIO                                        | КОНТАКТОР ДВИГАТЕЛЯ ДИЗЕЛЬНОГО НАСОСА                                            |
| KM-V           | 3           | CONTATTORE MOTORE VENTILATORE                                          | КОНТАКТОР ДВИГАТЕЛЯ ВЕНТИЛЯТОРА                                                  |
| LB             | 3           | LAMPADA SEGNALAZIONE BLOCCO BRUCIATORE                                 | СИГНАЛЬНАЯ ЛАМПОЧКА БЛОКИРОВКИ ГОРЕЛКИ                                           |
| LEV1           | 5           | LAMPADA SEGNALAZIONE APERTURA [EV1]                                    | СИГНАЛЬНАЯ ЛАМПОЧКА ОТКРЫТИЯ[EV1]                                                |
| LEV2           | 5           | LAMPADA SEGNALAZIONE APERTURA [EV2]                                    | СИГНАЛЬНАЯ ЛАМПОЧКА ОТКРЫТИЯ[EV2]                                                |
| LEVG           | 5           | LAMPADA SEGNALAZIONE APERTURA [EVG]                                    | СИГНАЛЬНАЯ ЛАМПОЧКА ОТКРЫТИЯ[EVG]                                                |
| LF1            | 5           | LAMPADA SEGNALAZIONE FUNZIONAMENTO BRUCIATORE                          | СИГНАЛЬНАЯ ЛАМПОЧКА РАБОТЫ ГОРЕЛКИ                                               |
| LF2            | 5           | LAMPADA SEGNALAZIONE FUNZIONAMENTO BRUCIATORE                          | СИГНАЛЬНАЯ ЛАМПОЧКА РАБОТЫ ГОРЕЛКИ                                               |
| LMV26.300      | 2           | APPARECCHIATURA DI COMANDO                                             | АППАРАТУРА УПРАВЛЕНИЯ                                                            |
| LP             | 3           | LAMPADA SEGNALAZIONE FUNZIONAMENTO POMPA                               | СИГНАЛЬНАЯ ЛАМПОЧКА РАБОТЫ НАСОСА                                                |
| LPGMIN         | 3           | LAMPADA SEGNALAZIONE PRESENZA GAS IN RETE                              | СИГНАЛЬНАЯ ЛАМПОЧКА НАЛИЧИЯ ГАЗА В СЕТИ                                          |
|                |             |                                                                        |                                                                                  |

| Sigla/Item     | Foglio/Sheet | Funzione                                             | Function                                                                 |
|----------------|--------------|------------------------------------------------------|--------------------------------------------------------------------------|
| MB-DLESx2      | 5            | GRUPPO VALVOLE GAS                                   | ГРУППА ГАЗОВЫХ КЛАПАНОВ                                                  |
| MBCSEx2        | 5            | GRUPPO VALVOLE GAS (ALTERNATIVO)                     | ГРУППА ГАЗОВЫХ КЛАПАНОВ (АЛЬТЕРНАТИВНЫЙ)                                 |
| MP             | 1            | MOTORE POMPA GASOLIO                                 | ДВИГАТЕЛЬ ДИЗЕЛЬНОГО НАСОСА                                              |
| MV             | 1            | MOTORE VENTILATORE                                   | ДВИГАТЕЛЬ ВЕНТИЛЯТОРА                                                    |
| PA             | 2            | PRESSOSTATO ARIA                                     | РЕЛЕ ДАВЛЕНИЯ ВОЗДУХА                                                    |
| PGCP_MIX       | 4            | PRESSOSTATO GAS CONTROLLO PERDITE                    | РЕЛЕ ДАВЛЕНИЯ ГАЗА ДЛЯ КОНТРОЛЯ ЗА УТЕЧКАМИ                              |
| PGMAX          | 6            | PRESSOSTATO GAS DI MASSIMA PRESSIONE (OPTIONAL)      | РЕЛЕ МАКСИМАЛЬНОГО ДАВЛЕНИЯ ГАЗА (ОПЦИЯ)                                 |
| PGMIN          | 3            | PRESSOSTATO GAS DI MINIMA PRESSIONE                  | РЕЛЕ МИНИМАЛЬНОГО ДАВЛЕНИЯ ГАЗА                                          |
| POMAX          | 4            | PRESSOSTATO DI MASSIMA PRESSIONE OLIO (OPTIONAL)     | РЕЛЕ МАКСИМАЛЬНОГО ДАВЛЕНИЯ ЖИДКОГО ТОПЛИВА (ОПЦИЯ)                      |
| PT100          | 8            | SONDA DI TEMPERATURA                                 | ТЕМПЕРАТУРНЫЙ ДАТЧИК                                                     |
| QF-A           | 1            | MAGNETOTERMICO PROTEZIONE MOTORE VENTILATORE E POMPA | ТЕРМОМАГНИТНОЕ РЕЛЕ ДЛЯ ЗАЩИТЫ ДВИГАТЕЛЯ ВЕНТИЛЯТОРА И ДИЗЕЛЬНОГО НАСОСА |
| QF-B           | 1            | MAGNETOTERMICO PROTEZIONE LINEA AUSILIARI            | ВСПОМОГАТЕЛЬНЫЕ ПИТАНИЯ ВЫКЛЮЧАТЕЛЬ ЗАЩИТЫ                               |
| RWF50.2x       | 7            | REGOLATORE MODULANTE                                 | МОДУЛИРУЮЩИЙ РЕГУЛЯТОР                                                   |
| RWF55.5x       | 7            | REGOLATORE MODULANTE (ALTERNATIVO)                   | МОДУЛИРУЮЩИЙ РЕГУЛЯТОР (АЛЬТЕРНАТИВНЫЙ)                                  |
| SD-PRESS       | 8            | SONDA DI PRESSIONE                                   | ДАТЧИК ДАВЛЕНИЯ                                                          |
| SD-TEMP.       | 8            | SONDA DI TEMPERATURA                                 | ТЕМПЕРАТУРНЫЙ ДАТЧИК                                                     |
| SD - 0÷10V     | 8            | TRASDUTTORE USCITA IN TENSIONE                       | ПРЕОБРАЗОВАТЕЛЬ С ВЫХОДОМ НАПРЯЖЕНИЯ                                     |
| SD - 4÷ 20mA   | 8            | TRASDUTTORE USCITA IN CORRENTE                       | ПРЕОБРАЗОВАТЕЛЬ С ТОКОВЫМ ВЫХОДОМ                                        |
| SQN1/SQM3 AIR  | 6            | SERVOCOMANDO SERRANDA ARIA                           | СЕРВОПРИВОД ВОЗДУШНОЙ ЗАСЛОНКИ                                           |
| SQN1/SQM3 FUEL | 6            | SERVOCOMANDO COMBUSTIBILE                            | ПРИВОД ТОПЛИВА                                                           |
| ST             | 4            | SERIE TERMOSTATI/PRESSOSTATI                         | РЯД ТЕРМОСТАТОВ/РЕЛЕ ДАВЛЕНИЯ                                            |
| TA             | 3            | TRASFORMATORE DI ACCENSIONE                          | ЗАПАЛЬНЫЙ ТРАНСФОРМАТОР                                                  |
| TAB            | 4            | TERMOSTATO/PRESSOSTATO ALTA-BASSA FIAMMA             | ТЕРМОСТАТ/РЕЛЕ ДАВЛЕНИЯ БОЛЬШОГО/МАЛОГО ПЛАМЕНИ                          |
| TC             | 8            | TERMOCOPPIA                                          | ТЕРМОПАРА                                                                |
| TP             | 1            | TERMICO MOTORE POMPA                                 | ТЕРМОРЕЛЕ ДВИГАТЕЛЯ НАСОСА                                               |
| TV             | 1            | TERMICO MOTORE VENTILATORE                           | ТЕРМОРЕЛЕ ДВИГАТЕЛЯ ВЕНТИЛЯТОРА                                          |
| UV             | 6            | SONDA UV RILEVAZIONE FIAMMA                          | УФ ДАТЧИК КОНТРОЛЯ ПЛАМЕНИ                                               |
| WB1            | 1            | BARRA DI TERRA                                       | СТЕРЖЕНЬ ЗАЗЕМЛЕНИЯ                                                      |