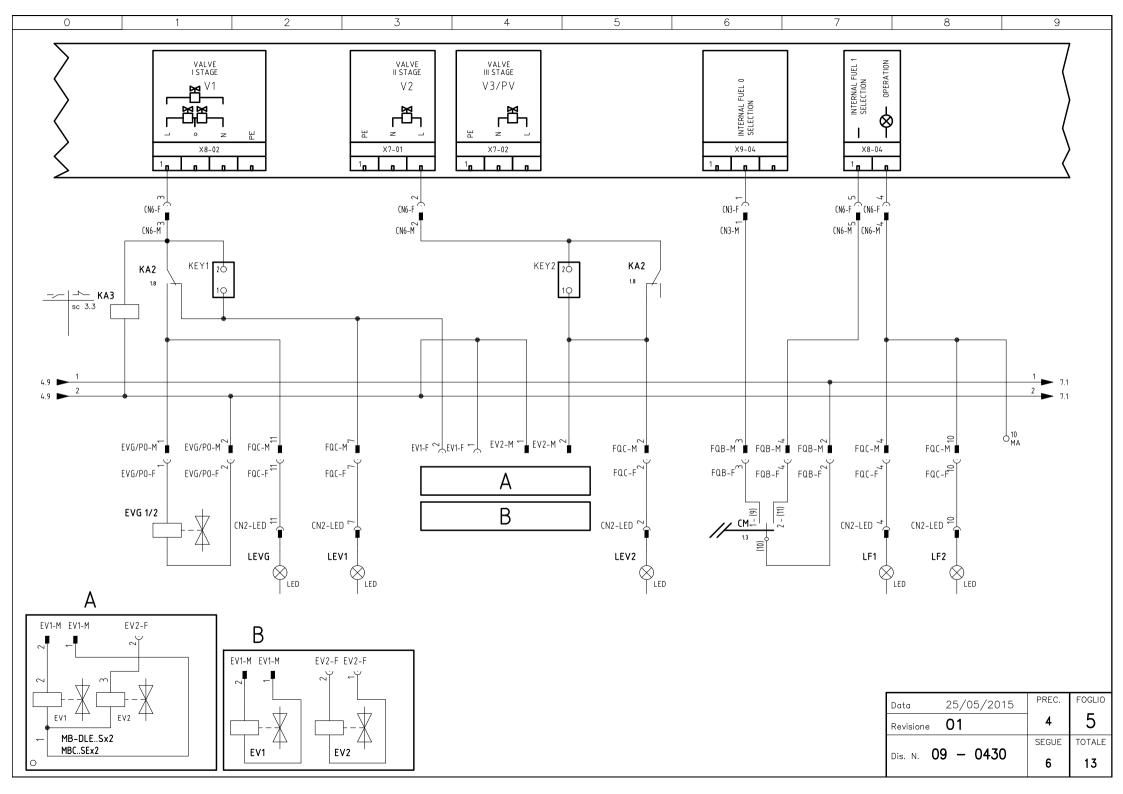

| Sigla/Item     | Foglio/Shee | t Funzione                                                             | Function                                                                         |
|----------------|-------------|------------------------------------------------------------------------|----------------------------------------------------------------------------------|
| 600V RRR0-1-T7 | 3 7         | REGOLATORE MODULANTE (ALTERNATIVO)                                     | МОДУЛИРУЮЩИЙ РЕГУЛЯТОР (АЛЬТЕРНАТИВНЫЙ)                                          |
| AZL2x          | 6           | INTERFACCIA UTENTE                                                     | ПОВЕРХНОСТЬ СТЫКА ПОТРЕБИТЕЛЯ                                                    |
| СМ             | 1           | COMMUTATORE FUNZIONAMENTO 1)GAS 0)SPENTO 2)GASOLIO                     | ПЕРЕКЛЮЧАТЕЛЬ РАБОТЫ 1)ГАЗ 0)ОТКЛЮЧЕН 2)ДИЗТОПЛИВО                               |
| CMF            | 7           | COMMUT. MANUALE FUNZ. 0)FERMO 1)ALTA FIAMMA 2)BASSA FIAMMA 3)AUTOMATIC | СО РУЧНОЙ ПЕРЕКЛЮЧАТЕЛЬ РАБОТЫ 0)НЕ РАБ. 1)БОЛЬШОЕ ПЛАМЯ 2)МАЛОЕ ПЛАМЯ 3)АВТОМАТ |
| EV1            | 5           | ELETTROVALVOLA GAS LATO RETE                                           | ГАЗОВЫЙ ЭЛЕКТРОКЛАПАН СО СТОРОНЫ СЕТИ                                            |
| EV2            | 5           | ELETTROVALVOLA GAS LATO BRUCIATORE                                     | ГАЗОВЫЙ ЭЛЕКТРОКЛАПАН СО СТОРОНЫ ГОРЕЛКИ                                         |
| EVG 1/2        | 5           | ELETTROVALVOLE GASOLIO                                                 | ДИЗЕЛЬНЫЕ ЭЛЕКТРОКЛАПАНЫ                                                         |
| EVS            | 4           | ELETTROVALVOLA GAS DI SICUREZZA (OPTIONAL)                             | ГАЗОВЫЙ ПРЕДОХРАНИТЕЛЬНЫЙ ЭЛЕКТРОКЛАПАН (ОПЦИЯ)                                  |
| FQ-LED         | 10          | PANNELLO FRONTALE (LED)                                                | ПЕРЕДНЯЯ ПАНЕЛЬ (LED)                                                            |
| FU1            | 1           | FUSIBILE AUSILIARIO                                                    | ВСПОМОГАТЕЛЬНЫЙ ПЛАВКИЙ ПРЕДОХРАНИТЕЛЬ                                           |
| FU2            | 7           | FUSIBILE                                                               | ПРЕДОХРАНИТЕЛЬ                                                                   |
| FU3            | 1           | FUSIBILI LINEA POMPA                                                   | ПЛАВКИЕ ПРЕДОХРАНИТЕЛИ ЛИНИИ НАСОСА                                              |
| FU4            | 1           | FUSIBILE AUSILIARIO                                                    | ВСПОМОГАТЕЛЬНЫЙ ПЛАВКИЙ ПРЕДОХРАНИТЕЛЬ                                           |
| IG             | 1           | INTERRUTTORE GENERALE                                                  | ОБЩИЙ ВЫКЛЮЧАТЕЛЬ                                                                |
| KA1            | 1           | RELE" AUSILIARIO                                                       | ВСПОМОГАТЕЛЬНОЕ РЕЛЕ                                                             |
| KA2            | 1           | RELE" AUSILIARIO                                                       | ВСПОМОГАТЕЛЬНОЕ РЕЛЕ                                                             |
| KA3            | 5           | RELE'' AUSILIARIO                                                      | ВСПОМОГАТЕЛЬНОЕ РЕЛЕ                                                             |
| KM3 HCRMMD     | 7           | REGOLATORE MODULANTE (ALTERNATIVO)                                     | модулирующий регулятор (альтернативный)                                          |
| KM-P           | 3           | CONTATTORE MOTORE POMPA GASOLIO                                        | КОНТАКТОР ДВИГАТЕЛЯ ДИЗЕЛЬНОГО НАСОСА                                            |
| KM-V           | 3           | CONTATTORE MOTORE VENTILATORE                                          | КОНТАКТОР ДВИГАТЕЛЯ ВЕНТИЛЯТОРА                                                  |
| LB             | 3           | LAMPADA SEGNALAZIONE BLOCCO BRUCIATORE                                 | СИГНАЛЬНАЯ ЛАМПОЧКА БЛОКИРОВКИ ГОРЕЛКИ                                           |
| LEV1           | 5           | LAMPADA SEGNALAZIONE APERTURA [EV1]                                    | СИГНАЛЬНАЯ ЛАМПОЧКА ОТКРЫТИЯ[EV1]                                                |
| LEV2           | 5           | LAMPADA SEGNALAZIONE APERTURA [EV2]                                    | СИГНАЛЬНАЯ ЛАМПОЧКА ОТКРЫТИЯ[EV2]                                                |
| LEVG           | 5           | LAMPADA SEGNALAZIONE APERTURA [EVG]                                    | СИГНАЛЬНАЯ ЛАМПОЧКА ОТКРЫТИЯ[EVG]                                                |
| LF1            | 5           | LAMPADA SEGNALAZIONE FUNZIONAMENTO BRUCIATORE                          | СИГНАЛЬНАЯ ЛАМПОЧКА РАБОТЫ ГОРЕЛКИ                                               |
| LF2            | 5           | LAMPADA SEGNALAZIONE FUNZIONAMENTO BRUCIATORE                          | СИГНАЛЬНАЯ ЛАМПОЧКА РАБОТЫ ГОРЕЛКИ                                               |
| LMV26.300      | 2           | APPARECCHIATURA DI COMANDO                                             | АППАРАТУРА УПРАВЛЕНИЯ                                                            |
| LP             | 3           | LAMPADA SEGNALAZIONE FUNZIONAMENTO POMPA                               | СИГНАЛЬНАЯ ЛАМПОЧКА РАБОТЫ НАСОСА                                                |
| LPGMIN         | 3           | LAMPADA SEGNALAZIONE PRESENZA GAS IN RETE                              | СИГНАЛЬНАЯ ЛАМПОЧКА НАЛИЧИЯ ГАЗА В СЕТИ                                          |
|                |             |                                                                        |                                                                                  |

| Sigla/Item     | Foglio/Sheet | Funzione                                             | Function                                                                 |
|----------------|--------------|------------------------------------------------------|--------------------------------------------------------------------------|
| MB-DLESx2      | 5            | GRUPPO VALVOLE GAS                                   | ГРУППА ГАЗОВЫХ КЛАПАНОВ                                                  |
| MBCSEx2        | 5            | GRUPPO VALVOLE GAS (ALTERNATIVO)                     | ГРУППА ГАЗОВЫХ КЛАПАНОВ (АЛЬТЕРНАТИВНЫЙ)                                 |
| MP             | 1            | MOTORE POMPA GASOLIO                                 | ДВИГАТЕЛЬ ДИЗЕЛЬНОГО НАСОСА                                              |
| MV             | 1            | MOTORE VENTILATORE                                   | ДВИГАТЕЛЬ ВЕНТИЛЯТОРА                                                    |
| PA             | 2            | PRESSOSTATO ARIA                                     | РЕЛЕ ДАВЛЕНИЯ ВОЗДУХА                                                    |
| PGCP_MIX       | 4            | PRESSOSTATO GAS CONTROLLO PERDITE                    | РЕЛЕ ДАВЛЕНИЯ ГАЗА ДЛЯ КОНТРОЛЯ ЗА УТЕЧКАМИ                              |
| PGMAX          | 6            | PRESSOSTATO GAS DI MASSIMA PRESSIONE (OPTIONAL)      | РЕЛЕ МАКСИМАЛЬНОГО ДАВЛЕНИЯ ГАЗА (ОПЦИЯ)                                 |
| PGMIN          | 3            | PRESSOSTATO GAS DI MINIMA PRESSIONE                  | РЕЛЕ МИНИМАЛЬНОГО ДАВЛЕНИЯ ГАЗА                                          |
| POMAX          | 4            | PRESSOSTATO DI MASSIMA PRESSIONE OLIO (OPTIONAL)     | РЕЛЕ МАКСИМАЛЬНОГО ДАВЛЕНИЯ ЖИДКОГО ТОПЛИВА (ОПЦИЯ)                      |
| PT100          | 8            | SONDA DI TEMPERATURA                                 | ТЕМПЕРАТУРНЫЙ ДАТЧИК                                                     |
| QF-A           | 1            | MAGNETOTERMICO PROTEZIONE MOTORE VENTILATORE E POMPA | ТЕРМОМАГНИТНОЕ РЕЛЕ ДЛЯ ЗАЩИТЫ ДВИГАТЕЛЯ ВЕНТИЛЯТОРА И ДИЗЕЛЬНОГО НАСОСА |
| QF-B           | 1            | MAGNETOTERMICO PROTEZIONE LINEA AUSILIARI            | ВСПОМОГАТЕЛЬНЫЕ ПИТАНИЯ ВЫКЛЮЧАТЕЛЬ ЗАЩИТЫ                               |
| RWF50.2x       | 7            | REGOLATORE MODULANTE                                 | МОДУЛИРУЮЩИЙ РЕГУЛЯТОР                                                   |
| RWF55.5x       | 7            | REGOLATORE MODULANTE (ALTERNATIVO)                   | МОДУЛИРУЮЩИЙ РЕГУЛЯТОР (АЛЬТЕРНАТИВНЫЙ)                                  |
| SD-PRESS       | 8            | SONDA DI PRESSIONE                                   | ДАТЧИК ДАВЛЕНИЯ                                                          |
| SD-TEMP.       | 8            | SONDA DI TEMPERATURA                                 | ТЕМПЕРАТУРНЫЙ ДАТЧИК                                                     |
| SD - 0÷10V     | 8            | TRASDUTTORE USCITA IN TENSIONE                       | ПРЕОБРАЗОВАТЕЛЬ С ВЫХОДОМ НАПРЯЖЕНИЯ                                     |
| SD - 4÷ 20mA   | 8            | TRASDUTTORE USCITA IN CORRENTE                       | ПРЕОБРАЗОВАТЕЛЬ С ТОКОВЫМ ВЫХОДОМ                                        |
| SQN1/SQM3 AIR  | 6            | SERVOCOMANDO SERRANDA ARIA                           | СЕРВОПРИВОД ВОЗДУШНОЙ ЗАСЛОНКИ                                           |
| SQN1/SQM3 FUEL | 6            | SERVOCOMANDO COMBUSTIBILE                            | ПРИВОД ТОПЛИВА                                                           |
| ST             | 4            | SERIE TERMOSTATI/PRESSOSTATI                         | РЯД ТЕРМОСТАТОВ/РЕЛЕ ДАВЛЕНИЯ                                            |
| TA             | 3            | TRASFORMATORE DI ACCENSIONE                          | ЗАПАЛЬНЫЙ ТРАНСФОРМАТОР                                                  |
| TAB            | 4            | TERMOSTATO/PRESSOSTATO ALTA-BASSA FIAMMA             | ТЕРМОСТАТ/РЕЛЕ ДАВЛЕНИЯ БОЛЬШОГО/МАЛОГО ПЛАМЕНИ                          |
| TC             | 8            | TERMOCOPPIA                                          | ТЕРМОПАРА                                                                |
| TP             | 1            | TERMICO MOTORE POMPA                                 | ТЕРМОРЕЛЕ ДВИГАТЕЛЯ НАСОСА                                               |
| TV             | 1            | TERMICO MOTORE VENTILATORE                           | ТЕРМОРЕЛЕ ДВИГАТЕЛЯ ВЕНТИЛЯТОРА                                          |
| UV             | 6            | SONDA UV RILEVAZIONE FIAMMA                          | УФ ДАТЧИК КОНТРОЛЯ ПЛАМЕНИ                                               |
| WB1            | 1            | BARRA DI TERRA                                       | СТЕРЖЕНЬ ЗАЗЕМЛЕНИЯ                                                      |