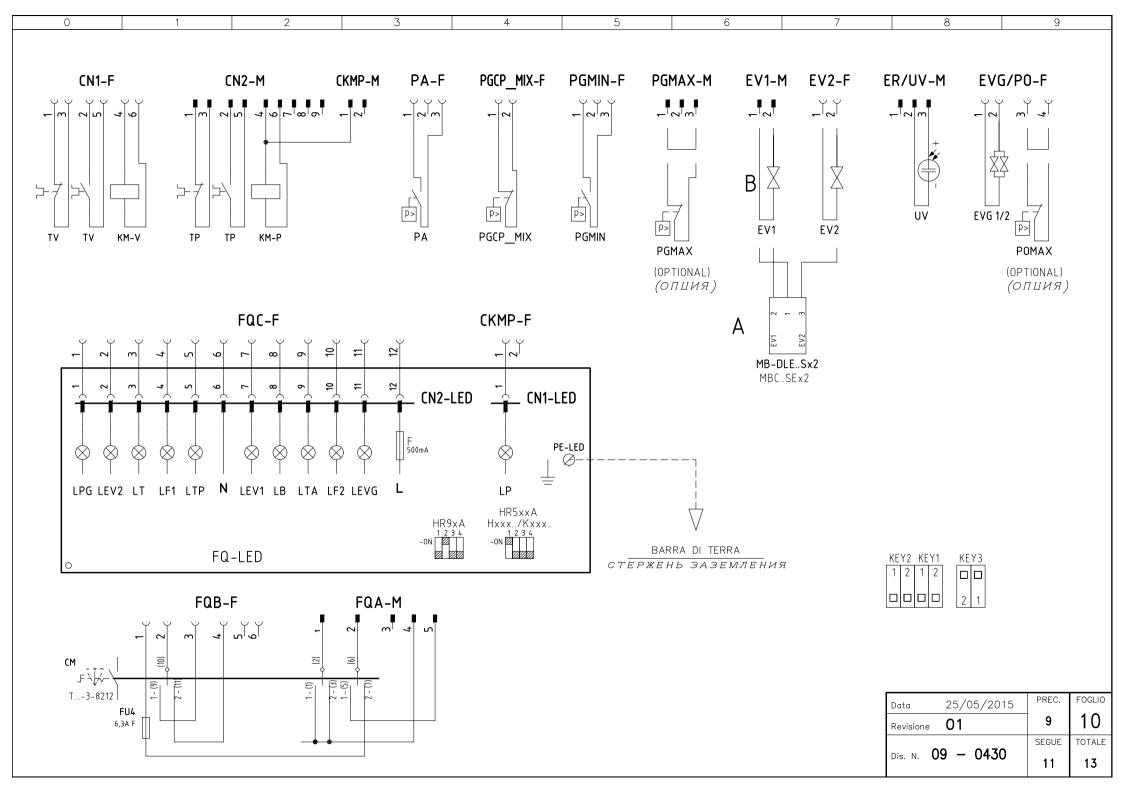

| Sigla/Item     | Foglio/Shee | t Funzione                                                             | Function                                                                         |
|----------------|-------------|------------------------------------------------------------------------|----------------------------------------------------------------------------------|
| 600V RRR0-1-T7 | 3 7         | REGOLATORE MODULANTE (ALTERNATIVO)                                     | МОДУЛИРУЮЩИЙ РЕГУЛЯТОР (АЛЬТЕРНАТИВНЫЙ)                                          |
| AZL2x          | 6           | INTERFACCIA UTENTE                                                     | ПОВЕРХНОСТЬ СТЫКА ПОТРЕБИТЕЛЯ                                                    |
| СМ             | 1           | COMMUTATORE FUNZIONAMENTO 1)GAS 0)SPENTO 2)GASOLIO                     | ПЕРЕКЛЮЧАТЕЛЬ РАБОТЫ 1)ГАЗ 0)ОТКЛЮЧЕН 2)ДИЗТОПЛИВО                               |
| CMF            | 7           | COMMUT. MANUALE FUNZ. 0)FERMO 1)ALTA FIAMMA 2)BASSA FIAMMA 3)AUTOMATIC | СО РУЧНОЙ ПЕРЕКЛЮЧАТЕЛЬ РАБОТЫ 0)НЕ РАБ. 1)БОЛЬШОЕ ПЛАМЯ 2)МАЛОЕ ПЛАМЯ 3)АВТОМАТ |
| EV1            | 5           | ELETTROVALVOLA GAS LATO RETE                                           | ГАЗОВЫЙ ЭЛЕКТРОКЛАПАН СО СТОРОНЫ СЕТИ                                            |
| EV2            | 5           | ELETTROVALVOLA GAS LATO BRUCIATORE                                     | ГАЗОВЫЙ ЭЛЕКТРОКЛАПАН СО СТОРОНЫ ГОРЕЛКИ                                         |
| EVG 1/2        | 5           | ELETTROVALVOLE GASOLIO                                                 | ДИЗЕЛЬНЫЕ ЭЛЕКТРОКЛАПАНЫ                                                         |
| EVS            | 4           | ELETTROVALVOLA GAS DI SICUREZZA (OPTIONAL)                             | ГАЗОВЫЙ ПРЕДОХРАНИТЕЛЬНЫЙ ЭЛЕКТРОКЛАПАН (ОПЦИЯ)                                  |
| FQ-LED         | 10          | PANNELLO FRONTALE (LED)                                                | ПЕРЕДНЯЯ ПАНЕЛЬ (LED)                                                            |
| FU1            | 1           | FUSIBILE AUSILIARIO                                                    | ВСПОМОГАТЕЛЬНЫЙ ПЛАВКИЙ ПРЕДОХРАНИТЕЛЬ                                           |
| FU2            | 7           | FUSIBILE                                                               | ПРЕДОХРАНИТЕЛЬ                                                                   |
| FU3            | 1           | FUSIBILI LINEA POMPA                                                   | ПЛАВКИЕ ПРЕДОХРАНИТЕЛИ ЛИНИИ НАСОСА                                              |
| FU4            | 1           | FUSIBILE AUSILIARIO                                                    | ВСПОМОГАТЕЛЬНЫЙ ПЛАВКИЙ ПРЕДОХРАНИТЕЛЬ                                           |
| IG             | 1           | INTERRUTTORE GENERALE                                                  | ОБЩИЙ ВЫКЛЮЧАТЕЛЬ                                                                |
| KA1            | 1           | RELE" AUSILIARIO                                                       | ВСПОМОГАТЕЛЬНОЕ РЕЛЕ                                                             |
| KA2            | 1           | RELE" AUSILIARIO                                                       | ВСПОМОГАТЕЛЬНОЕ РЕЛЕ                                                             |
| KA3            | 5           | RELE'' AUSILIARIO                                                      | ВСПОМОГАТЕЛЬНОЕ РЕЛЕ                                                             |
| KM3 HCRMMD     | 7           | REGOLATORE MODULANTE (ALTERNATIVO)                                     | модулирующий регулятор (альтернативный)                                          |
| KM-P           | 3           | CONTATTORE MOTORE POMPA GASOLIO                                        | КОНТАКТОР ДВИГАТЕЛЯ ДИЗЕЛЬНОГО НАСОСА                                            |
| KM-V           | 3           | CONTATTORE MOTORE VENTILATORE                                          | КОНТАКТОР ДВИГАТЕЛЯ ВЕНТИЛЯТОРА                                                  |
| LB             | 3           | LAMPADA SEGNALAZIONE BLOCCO BRUCIATORE                                 | СИГНАЛЬНАЯ ЛАМПОЧКА БЛОКИРОВКИ ГОРЕЛКИ                                           |
| LEV1           | 5           | LAMPADA SEGNALAZIONE APERTURA [EV1]                                    | СИГНАЛЬНАЯ ЛАМПОЧКА ОТКРЫТИЯ[EV1]                                                |
| LEV2           | 5           | LAMPADA SEGNALAZIONE APERTURA [EV2]                                    | СИГНАЛЬНАЯ ЛАМПОЧКА ОТКРЫТИЯ[EV2]                                                |
| LEVG           | 5           | LAMPADA SEGNALAZIONE APERTURA [EVG]                                    | СИГНАЛЬНАЯ ЛАМПОЧКА ОТКРЫТИЯ[EVG]                                                |
| LF1            | 5           | LAMPADA SEGNALAZIONE FUNZIONAMENTO BRUCIATORE                          | СИГНАЛЬНАЯ ЛАМПОЧКА РАБОТЫ ГОРЕЛКИ                                               |
| LF2            | 5           | LAMPADA SEGNALAZIONE FUNZIONAMENTO BRUCIATORE                          | СИГНАЛЬНАЯ ЛАМПОЧКА РАБОТЫ ГОРЕЛКИ                                               |
| LMV26.300      | 2           | APPARECCHIATURA DI COMANDO                                             | АППАРАТУРА УПРАВЛЕНИЯ                                                            |
| LP             | 3           | LAMPADA SEGNALAZIONE FUNZIONAMENTO POMPA                               | СИГНАЛЬНАЯ ЛАМПОЧКА РАБОТЫ НАСОСА                                                |
| LPGMIN         | 3           | LAMPADA SEGNALAZIONE PRESENZA GAS IN RETE                              | СИГНАЛЬНАЯ ЛАМПОЧКА НАЛИЧИЯ ГАЗА В СЕТИ                                          |
|                |             |                                                                        |                                                                                  |

| Sigla/Item     | Foglio/Sheet | Funzione                                             | Function                                                                 |
|----------------|--------------|------------------------------------------------------|--------------------------------------------------------------------------|
| MB-DLESx2      | 5            | GRUPPO VALVOLE GAS                                   | ГРУППА ГАЗОВЫХ КЛАПАНОВ                                                  |
| MBCSEx2        | 5            | GRUPPO VALVOLE GAS (ALTERNATIVO)                     | ГРУППА ГАЗОВЫХ КЛАПАНОВ (АЛЬТЕРНАТИВНЫЙ)                                 |
| MP             | 1            | MOTORE POMPA GASOLIO                                 | ДВИГАТЕЛЬ ДИЗЕЛЬНОГО НАСОСА                                              |
| MV             | 1            | MOTORE VENTILATORE                                   | ДВИГАТЕЛЬ ВЕНТИЛЯТОРА                                                    |
| PA             | 2            | PRESSOSTATO ARIA                                     | РЕЛЕ ДАВЛЕНИЯ ВОЗДУХА                                                    |
| PGCP_MIX       | 4            | PRESSOSTATO GAS CONTROLLO PERDITE                    | РЕЛЕ ДАВЛЕНИЯ ГАЗА ДЛЯ КОНТРОЛЯ ЗА УТЕЧКАМИ                              |
| PGMAX          | 6            | PRESSOSTATO GAS DI MASSIMA PRESSIONE (OPTIONAL)      | РЕЛЕ МАКСИМАЛЬНОГО ДАВЛЕНИЯ ГАЗА (ОПЦИЯ)                                 |
| PGMIN          | 3            | PRESSOSTATO GAS DI MINIMA PRESSIONE                  | РЕЛЕ МИНИМАЛЬНОГО ДАВЛЕНИЯ ГАЗА                                          |
| POMAX          | 4            | PRESSOSTATO DI MASSIMA PRESSIONE OLIO (OPTIONAL)     | РЕЛЕ МАКСИМАЛЬНОГО ДАВЛЕНИЯ ЖИДКОГО ТОПЛИВА (ОПЦИЯ)                      |
| PT100          | 8            | SONDA DI TEMPERATURA                                 | ТЕМПЕРАТУРНЫЙ ДАТЧИК                                                     |
| QF-A           | 1            | MAGNETOTERMICO PROTEZIONE MOTORE VENTILATORE E POMPA | ТЕРМОМАГНИТНОЕ РЕЛЕ ДЛЯ ЗАЩИТЫ ДВИГАТЕЛЯ ВЕНТИЛЯТОРА И ДИЗЕЛЬНОГО НАСОСА |
| QF-B           | 1            | MAGNETOTERMICO PROTEZIONE LINEA AUSILIARI            | ВСПОМОГАТЕЛЬНЫЕ ПИТАНИЯ ВЫКЛЮЧАТЕЛЬ ЗАЩИТЫ                               |
| RWF50.2x       | 7            | REGOLATORE MODULANTE                                 | МОДУЛИРУЮЩИЙ РЕГУЛЯТОР                                                   |
| RWF55.5x       | 7            | REGOLATORE MODULANTE (ALTERNATIVO)                   | МОДУЛИРУЮЩИЙ РЕГУЛЯТОР (АЛЬТЕРНАТИВНЫЙ)                                  |
| SD-PRESS       | 8            | SONDA DI PRESSIONE                                   | ДАТЧИК ДАВЛЕНИЯ                                                          |
| SD-TEMP.       | 8            | SONDA DI TEMPERATURA                                 | ТЕМПЕРАТУРНЫЙ ДАТЧИК                                                     |
| SD - 0÷10V     | 8            | TRASDUTTORE USCITA IN TENSIONE                       | ПРЕОБРАЗОВАТЕЛЬ С ВЫХОДОМ НАПРЯЖЕНИЯ                                     |
| SD - 4÷ 20mA   | 8            | TRASDUTTORE USCITA IN CORRENTE                       | ПРЕОБРАЗОВАТЕЛЬ С ТОКОВЫМ ВЫХОДОМ                                        |
| SQN1/SQM3 AIR  | 6            | SERVOCOMANDO SERRANDA ARIA                           | СЕРВОПРИВОД ВОЗДУШНОЙ ЗАСЛОНКИ                                           |
| SQN1/SQM3 FUEL | 6            | SERVOCOMANDO COMBUSTIBILE                            | ПРИВОД ТОПЛИВА                                                           |
| ST             | 4            | SERIE TERMOSTATI/PRESSOSTATI                         | РЯД ТЕРМОСТАТОВ/РЕЛЕ ДАВЛЕНИЯ                                            |
| TA             | 3            | TRASFORMATORE DI ACCENSIONE                          | ЗАПАЛЬНЫЙ ТРАНСФОРМАТОР                                                  |
| TAB            | 4            | TERMOSTATO/PRESSOSTATO ALTA-BASSA FIAMMA             | ТЕРМОСТАТ/РЕЛЕ ДАВЛЕНИЯ БОЛЬШОГО/МАЛОГО ПЛАМЕНИ                          |
| TC             | 8            | TERMOCOPPIA                                          | ТЕРМОПАРА                                                                |
| TP             | 1            | TERMICO MOTORE POMPA                                 | ТЕРМОРЕЛЕ ДВИГАТЕЛЯ НАСОСА                                               |
| TV             | 1            | TERMICO MOTORE VENTILATORE                           | ТЕРМОРЕЛЕ ДВИГАТЕЛЯ ВЕНТИЛЯТОРА                                          |
| UV             | 6            | SONDA UV RILEVAZIONE FIAMMA                          | УФ ДАТЧИК КОНТРОЛЯ ПЛАМЕНИ                                               |
| WB1            | 1            | BARRA DI TERRA                                       | СТЕРЖЕНЬ ЗАЗЕМЛЕНИЯ                                                      |