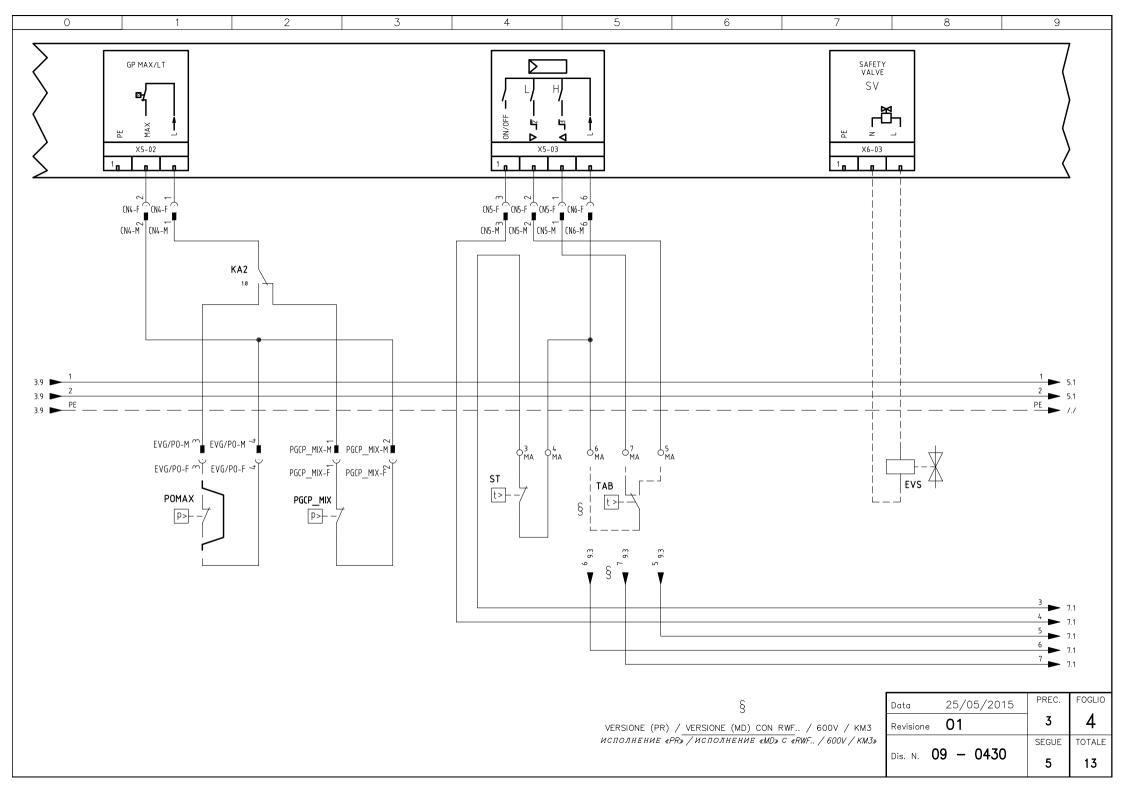

| Sigla/Item     | Foglio/Shee | t Funzione                                                             | Function                                                                         |
|----------------|-------------|------------------------------------------------------------------------|----------------------------------------------------------------------------------|
| 600V RRR0-1-T7 | 3 7         | REGOLATORE MODULANTE (ALTERNATIVO)                                     | МОДУЛИРУЮЩИЙ РЕГУЛЯТОР (АЛЬТЕРНАТИВНЫЙ)                                          |
| AZL2x          | 6           | INTERFACCIA UTENTE                                                     | ПОВЕРХНОСТЬ СТЫКА ПОТРЕБИТЕЛЯ                                                    |
| СМ             | 1           | COMMUTATORE FUNZIONAMENTO 1)GAS 0)SPENTO 2)GASOLIO                     | ПЕРЕКЛЮЧАТЕЛЬ РАБОТЫ 1)ГАЗ 0)ОТКЛЮЧЕН 2)ДИЗТОПЛИВО                               |
| CMF            | 7           | COMMUT. MANUALE FUNZ. 0)FERMO 1)ALTA FIAMMA 2)BASSA FIAMMA 3)AUTOMATIC | СО РУЧНОЙ ПЕРЕКЛЮЧАТЕЛЬ РАБОТЫ 0)НЕ РАБ. 1)БОЛЬШОЕ ПЛАМЯ 2)МАЛОЕ ПЛАМЯ 3)АВТОМАТ |
| EV1            | 5           | ELETTROVALVOLA GAS LATO RETE                                           | ГАЗОВЫЙ ЭЛЕКТРОКЛАПАН СО СТОРОНЫ СЕТИ                                            |
| EV2            | 5           | ELETTROVALVOLA GAS LATO BRUCIATORE                                     | ГАЗОВЫЙ ЭЛЕКТРОКЛАПАН СО СТОРОНЫ ГОРЕЛКИ                                         |
| EVG 1/2        | 5           | ELETTROVALVOLE GASOLIO                                                 | ДИЗЕЛЬНЫЕ ЭЛЕКТРОКЛАПАНЫ                                                         |
| EVS            | 4           | ELETTROVALVOLA GAS DI SICUREZZA (OPTIONAL)                             | ГАЗОВЫЙ ПРЕДОХРАНИТЕЛЬНЫЙ ЭЛЕКТРОКЛАПАН (ОПЦИЯ)                                  |
| FQ-LED         | 10          | PANNELLO FRONTALE (LED)                                                | ПЕРЕДНЯЯ ПАНЕЛЬ (LED)                                                            |
| FU1            | 1           | FUSIBILE AUSILIARIO                                                    | ВСПОМОГАТЕЛЬНЫЙ ПЛАВКИЙ ПРЕДОХРАНИТЕЛЬ                                           |
| FU2            | 7           | FUSIBILE                                                               | ПРЕДОХРАНИТЕЛЬ                                                                   |
| FU3            | 1           | FUSIBILI LINEA POMPA                                                   | ПЛАВКИЕ ПРЕДОХРАНИТЕЛИ ЛИНИИ НАСОСА                                              |
| FU4            | 1           | FUSIBILE AUSILIARIO                                                    | ВСПОМОГАТЕЛЬНЫЙ ПЛАВКИЙ ПРЕДОХРАНИТЕЛЬ                                           |
| IG             | 1           | INTERRUTTORE GENERALE                                                  | ОБЩИЙ ВЫКЛЮЧАТЕЛЬ                                                                |
| KA1            | 1           | RELE" AUSILIARIO                                                       | ВСПОМОГАТЕЛЬНОЕ РЕЛЕ                                                             |
| KA2            | 1           | RELE" AUSILIARIO                                                       | ВСПОМОГАТЕЛЬНОЕ РЕЛЕ                                                             |
| KA3            | 5           | RELE'' AUSILIARIO                                                      | ВСПОМОГАТЕЛЬНОЕ РЕЛЕ                                                             |
| KM3 HCRMMD     | 7           | REGOLATORE MODULANTE (ALTERNATIVO)                                     | модулирующий регулятор (альтернативный)                                          |
| KM-P           | 3           | CONTATTORE MOTORE POMPA GASOLIO                                        | КОНТАКТОР ДВИГАТЕЛЯ ДИЗЕЛЬНОГО НАСОСА                                            |
| KM-V           | 3           | CONTATTORE MOTORE VENTILATORE                                          | КОНТАКТОР ДВИГАТЕЛЯ ВЕНТИЛЯТОРА                                                  |
| LB             | 3           | LAMPADA SEGNALAZIONE BLOCCO BRUCIATORE                                 | СИГНАЛЬНАЯ ЛАМПОЧКА БЛОКИРОВКИ ГОРЕЛКИ                                           |
| LEV1           | 5           | LAMPADA SEGNALAZIONE APERTURA [EV1]                                    | СИГНАЛЬНАЯ ЛАМПОЧКА ОТКРЫТИЯ[EV1]                                                |
| LEV2           | 5           | LAMPADA SEGNALAZIONE APERTURA [EV2]                                    | СИГНАЛЬНАЯ ЛАМПОЧКА ОТКРЫТИЯ[EV2]                                                |
| LEVG           | 5           | LAMPADA SEGNALAZIONE APERTURA [EVG]                                    | СИГНАЛЬНАЯ ЛАМПОЧКА ОТКРЫТИЯ[EVG]                                                |
| LF1            | 5           | LAMPADA SEGNALAZIONE FUNZIONAMENTO BRUCIATORE                          | СИГНАЛЬНАЯ ЛАМПОЧКА РАБОТЫ ГОРЕЛКИ                                               |
| LF2            | 5           | LAMPADA SEGNALAZIONE FUNZIONAMENTO BRUCIATORE                          | СИГНАЛЬНАЯ ЛАМПОЧКА РАБОТЫ ГОРЕЛКИ                                               |
| LMV26.300      | 2           | APPARECCHIATURA DI COMANDO                                             | АППАРАТУРА УПРАВЛЕНИЯ                                                            |
| LP             | 3           | LAMPADA SEGNALAZIONE FUNZIONAMENTO POMPA                               | СИГНАЛЬНАЯ ЛАМПОЧКА РАБОТЫ НАСОСА                                                |
| LPGMIN         | 3           | LAMPADA SEGNALAZIONE PRESENZA GAS IN RETE                              | СИГНАЛЬНАЯ ЛАМПОЧКА НАЛИЧИЯ ГАЗА В СЕТИ                                          |
|                |             |                                                                        |                                                                                  |

| Sigla/Item     | Foglio/Sheet | Funzione                                             | Function                                                                 |
|----------------|--------------|------------------------------------------------------|--------------------------------------------------------------------------|
| MB-DLESx2      | 5            | GRUPPO VALVOLE GAS                                   | ГРУППА ГАЗОВЫХ КЛАПАНОВ                                                  |
| MBCSEx2        | 5            | GRUPPO VALVOLE GAS (ALTERNATIVO)                     | ГРУППА ГАЗОВЫХ КЛАПАНОВ (АЛЬТЕРНАТИВНЫЙ)                                 |
| MP             | 1            | MOTORE POMPA GASOLIO                                 | ДВИГАТЕЛЬ ДИЗЕЛЬНОГО НАСОСА                                              |
| MV             | 1            | MOTORE VENTILATORE                                   | ДВИГАТЕЛЬ ВЕНТИЛЯТОРА                                                    |
| PA             | 2            | PRESSOSTATO ARIA                                     | РЕЛЕ ДАВЛЕНИЯ ВОЗДУХА                                                    |
| PGCP_MIX       | 4            | PRESSOSTATO GAS CONTROLLO PERDITE                    | РЕЛЕ ДАВЛЕНИЯ ГАЗА ДЛЯ КОНТРОЛЯ ЗА УТЕЧКАМИ                              |
| PGMAX          | 6            | PRESSOSTATO GAS DI MASSIMA PRESSIONE (OPTIONAL)      | РЕЛЕ МАКСИМАЛЬНОГО ДАВЛЕНИЯ ГАЗА (ОПЦИЯ)                                 |
| PGMIN          | 3            | PRESSOSTATO GAS DI MINIMA PRESSIONE                  | РЕЛЕ МИНИМАЛЬНОГО ДАВЛЕНИЯ ГАЗА                                          |
| POMAX          | 4            | PRESSOSTATO DI MASSIMA PRESSIONE OLIO (OPTIONAL)     | РЕЛЕ МАКСИМАЛЬНОГО ДАВЛЕНИЯ ЖИДКОГО ТОПЛИВА (ОПЦИЯ)                      |
| PT100          | 8            | SONDA DI TEMPERATURA                                 | ТЕМПЕРАТУРНЫЙ ДАТЧИК                                                     |
| QF-A           | 1            | MAGNETOTERMICO PROTEZIONE MOTORE VENTILATORE E POMPA | ТЕРМОМАГНИТНОЕ РЕЛЕ ДЛЯ ЗАЩИТЫ ДВИГАТЕЛЯ ВЕНТИЛЯТОРА И ДИЗЕЛЬНОГО НАСОСА |
| QF-B           | 1            | MAGNETOTERMICO PROTEZIONE LINEA AUSILIARI            | ВСПОМОГАТЕЛЬНЫЕ ПИТАНИЯ ВЫКЛЮЧАТЕЛЬ ЗАЩИТЫ                               |
| RWF50.2x       | 7            | REGOLATORE MODULANTE                                 | МОДУЛИРУЮЩИЙ РЕГУЛЯТОР                                                   |
| RWF55.5x       | 7            | REGOLATORE MODULANTE (ALTERNATIVO)                   | МОДУЛИРУЮЩИЙ РЕГУЛЯТОР (АЛЬТЕРНАТИВНЫЙ)                                  |
| SD-PRESS       | 8            | SONDA DI PRESSIONE                                   | ДАТЧИК ДАВЛЕНИЯ                                                          |
| SD-TEMP.       | 8            | SONDA DI TEMPERATURA                                 | ТЕМПЕРАТУРНЫЙ ДАТЧИК                                                     |
| SD - 0÷10V     | 8            | TRASDUTTORE USCITA IN TENSIONE                       | ПРЕОБРАЗОВАТЕЛЬ С ВЫХОДОМ НАПРЯЖЕНИЯ                                     |
| SD - 4÷ 20mA   | 8            | TRASDUTTORE USCITA IN CORRENTE                       | ПРЕОБРАЗОВАТЕЛЬ С ТОКОВЫМ ВЫХОДОМ                                        |
| SQN1/SQM3 AIR  | 6            | SERVOCOMANDO SERRANDA ARIA                           | СЕРВОПРИВОД ВОЗДУШНОЙ ЗАСЛОНКИ                                           |
| SQN1/SQM3 FUEL | 6            | SERVOCOMANDO COMBUSTIBILE                            | ПРИВОД ТОПЛИВА                                                           |
| ST             | 4            | SERIE TERMOSTATI/PRESSOSTATI                         | РЯД ТЕРМОСТАТОВ/РЕЛЕ ДАВЛЕНИЯ                                            |
| TA             | 3            | TRASFORMATORE DI ACCENSIONE                          | ЗАПАЛЬНЫЙ ТРАНСФОРМАТОР                                                  |
| TAB            | 4            | TERMOSTATO/PRESSOSTATO ALTA-BASSA FIAMMA             | ТЕРМОСТАТ/РЕЛЕ ДАВЛЕНИЯ БОЛЬШОГО/МАЛОГО ПЛАМЕНИ                          |
| TC             | 8            | TERMOCOPPIA                                          | ТЕРМОПАРА                                                                |
| TP             | 1            | TERMICO MOTORE POMPA                                 | ТЕРМОРЕЛЕ ДВИГАТЕЛЯ НАСОСА                                               |
| TV             | 1            | TERMICO MOTORE VENTILATORE                           | ТЕРМОРЕЛЕ ДВИГАТЕЛЯ ВЕНТИЛЯТОРА                                          |
| UV             | 6            | SONDA UV RILEVAZIONE FIAMMA                          | УФ ДАТЧИК КОНТРОЛЯ ПЛАМЕНИ                                               |
| WB1            | 1            | BARRA DI TERRA                                       | СТЕРЖЕНЬ ЗАЗЕМЛЕНИЯ                                                      |