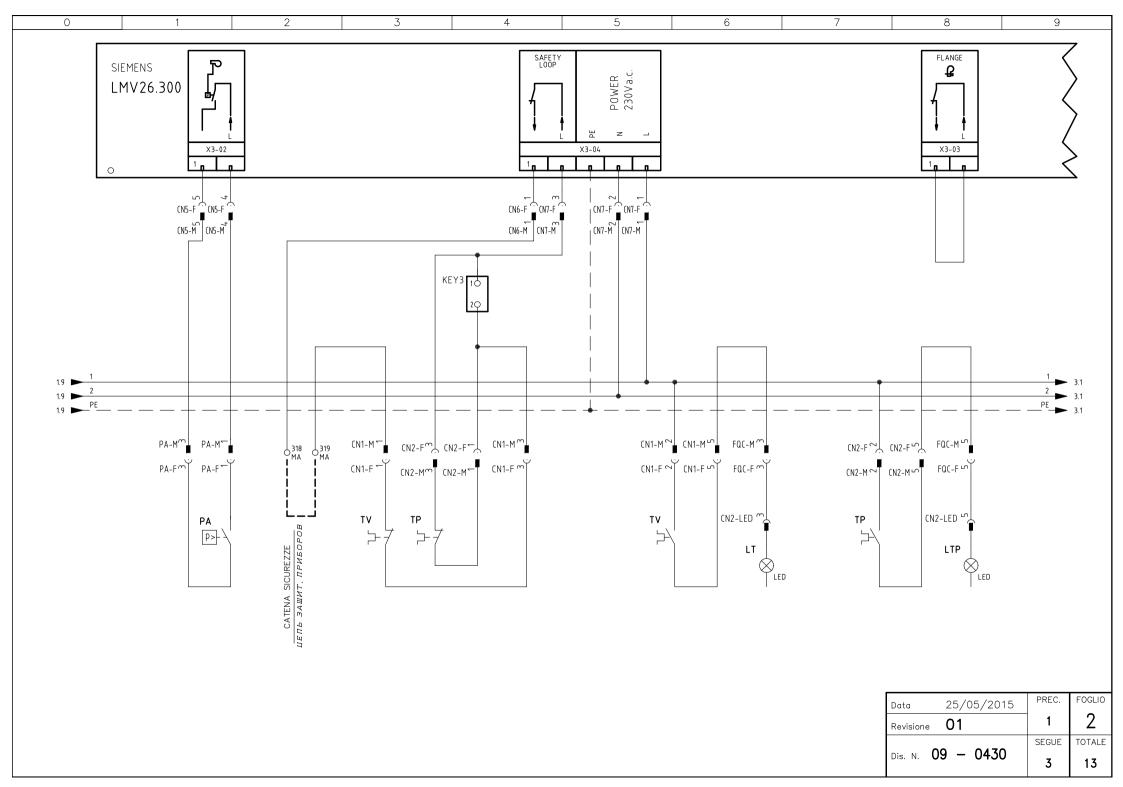

| Sigla/Item     | Foglio/Shee | t Funzione                                                             | Function                                                                         |
|----------------|-------------|------------------------------------------------------------------------|----------------------------------------------------------------------------------|
| 600V RRR0-1-T7 | 3 7         | REGOLATORE MODULANTE (ALTERNATIVO)                                     | МОДУЛИРУЮЩИЙ РЕГУЛЯТОР (АЛЬТЕРНАТИВНЫЙ)                                          |
| AZL2x          | 6           | INTERFACCIA UTENTE                                                     | ПОВЕРХНОСТЬ СТЫКА ПОТРЕБИТЕЛЯ                                                    |
| СМ             | 1           | COMMUTATORE FUNZIONAMENTO 1)GAS 0)SPENTO 2)GASOLIO                     | ПЕРЕКЛЮЧАТЕЛЬ РАБОТЫ 1)ГАЗ 0)ОТКЛЮЧЕН 2)ДИЗТОПЛИВО                               |
| CMF            | 7           | COMMUT. MANUALE FUNZ. 0)FERMO 1)ALTA FIAMMA 2)BASSA FIAMMA 3)AUTOMATIC | СО РУЧНОЙ ПЕРЕКЛЮЧАТЕЛЬ РАБОТЫ 0)НЕ РАБ. 1)БОЛЬШОЕ ПЛАМЯ 2)МАЛОЕ ПЛАМЯ 3)АВТОМАТ |
| EV1            | 5           | ELETTROVALVOLA GAS LATO RETE                                           | ГАЗОВЫЙ ЭЛЕКТРОКЛАПАН СО СТОРОНЫ СЕТИ                                            |
| EV2            | 5           | ELETTROVALVOLA GAS LATO BRUCIATORE                                     | ГАЗОВЫЙ ЭЛЕКТРОКЛАПАН СО СТОРОНЫ ГОРЕЛКИ                                         |
| EVG 1/2        | 5           | ELETTROVALVOLE GASOLIO                                                 | ДИЗЕЛЬНЫЕ ЭЛЕКТРОКЛАПАНЫ                                                         |
| EVS            | 4           | ELETTROVALVOLA GAS DI SICUREZZA (OPTIONAL)                             | ГАЗОВЫЙ ПРЕДОХРАНИТЕЛЬНЫЙ ЭЛЕКТРОКЛАПАН (ОПЦИЯ)                                  |
| FQ-LED         | 10          | PANNELLO FRONTALE (LED)                                                | ПЕРЕДНЯЯ ПАНЕЛЬ (LED)                                                            |
| FU1            | 1           | FUSIBILE AUSILIARIO                                                    | ВСПОМОГАТЕЛЬНЫЙ ПЛАВКИЙ ПРЕДОХРАНИТЕЛЬ                                           |
| FU2            | 7           | FUSIBILE                                                               | ПРЕДОХРАНИТЕЛЬ                                                                   |
| FU3            | 1           | FUSIBILI LINEA POMPA                                                   | ПЛАВКИЕ ПРЕДОХРАНИТЕЛИ ЛИНИИ НАСОСА                                              |
| FU4            | 1           | FUSIBILE AUSILIARIO                                                    | ВСПОМОГАТЕЛЬНЫЙ ПЛАВКИЙ ПРЕДОХРАНИТЕЛЬ                                           |
| IG             | 1           | INTERRUTTORE GENERALE                                                  | ОБЩИЙ ВЫКЛЮЧАТЕЛЬ                                                                |
| KA1            | 1           | RELE" AUSILIARIO                                                       | ВСПОМОГАТЕЛЬНОЕ РЕЛЕ                                                             |
| KA2            | 1           | RELE" AUSILIARIO                                                       | ВСПОМОГАТЕЛЬНОЕ РЕЛЕ                                                             |
| KA3            | 5           | RELE'' AUSILIARIO                                                      | ВСПОМОГАТЕЛЬНОЕ РЕЛЕ                                                             |
| KM3 HCRMMD     | 7           | REGOLATORE MODULANTE (ALTERNATIVO)                                     | модулирующий регулятор (альтернативный)                                          |
| KM-P           | 3           | CONTATTORE MOTORE POMPA GASOLIO                                        | КОНТАКТОР ДВИГАТЕЛЯ ДИЗЕЛЬНОГО НАСОСА                                            |
| KM-V           | 3           | CONTATTORE MOTORE VENTILATORE                                          | КОНТАКТОР ДВИГАТЕЛЯ ВЕНТИЛЯТОРА                                                  |
| LB             | 3           | LAMPADA SEGNALAZIONE BLOCCO BRUCIATORE                                 | СИГНАЛЬНАЯ ЛАМПОЧКА БЛОКИРОВКИ ГОРЕЛКИ                                           |
| LEV1           | 5           | LAMPADA SEGNALAZIONE APERTURA [EV1]                                    | СИГНАЛЬНАЯ ЛАМПОЧКА ОТКРЫТИЯ[EV1]                                                |
| LEV2           | 5           | LAMPADA SEGNALAZIONE APERTURA [EV2]                                    | СИГНАЛЬНАЯ ЛАМПОЧКА ОТКРЫТИЯ[EV2]                                                |
| LEVG           | 5           | LAMPADA SEGNALAZIONE APERTURA [EVG]                                    | СИГНАЛЬНАЯ ЛАМПОЧКА ОТКРЫТИЯ[EVG]                                                |
| LF1            | 5           | LAMPADA SEGNALAZIONE FUNZIONAMENTO BRUCIATORE                          | СИГНАЛЬНАЯ ЛАМПОЧКА РАБОТЫ ГОРЕЛКИ                                               |
| LF2            | 5           | LAMPADA SEGNALAZIONE FUNZIONAMENTO BRUCIATORE                          | СИГНАЛЬНАЯ ЛАМПОЧКА РАБОТЫ ГОРЕЛКИ                                               |
| LMV26.300      | 2           | APPARECCHIATURA DI COMANDO                                             | АППАРАТУРА УПРАВЛЕНИЯ                                                            |
| LP             | 3           | LAMPADA SEGNALAZIONE FUNZIONAMENTO POMPA                               | СИГНАЛЬНАЯ ЛАМПОЧКА РАБОТЫ НАСОСА                                                |
| LPGMIN         | 3           | LAMPADA SEGNALAZIONE PRESENZA GAS IN RETE                              | СИГНАЛЬНАЯ ЛАМПОЧКА НАЛИЧИЯ ГАЗА В СЕТИ                                          |
|                |             |                                                                        |                                                                                  |

| Sigla/Item     | Foglio/Sheet | Funzione                                             | Function                                                                 |
|----------------|--------------|------------------------------------------------------|--------------------------------------------------------------------------|
| MB-DLESx2      | 5            | GRUPPO VALVOLE GAS                                   | ГРУППА ГАЗОВЫХ КЛАПАНОВ                                                  |
| MBCSEx2        | 5            | GRUPPO VALVOLE GAS (ALTERNATIVO)                     | ГРУППА ГАЗОВЫХ КЛАПАНОВ (АЛЬТЕРНАТИВНЫЙ)                                 |
| MP             | 1            | MOTORE POMPA GASOLIO                                 | ДВИГАТЕЛЬ ДИЗЕЛЬНОГО НАСОСА                                              |
| MV             | 1            | MOTORE VENTILATORE                                   | ДВИГАТЕЛЬ ВЕНТИЛЯТОРА                                                    |
| PA             | 2            | PRESSOSTATO ARIA                                     | РЕЛЕ ДАВЛЕНИЯ ВОЗДУХА                                                    |
| PGCP_MIX       | 4            | PRESSOSTATO GAS CONTROLLO PERDITE                    | РЕЛЕ ДАВЛЕНИЯ ГАЗА ДЛЯ КОНТРОЛЯ ЗА УТЕЧКАМИ                              |
| PGMAX          | 6            | PRESSOSTATO GAS DI MASSIMA PRESSIONE (OPTIONAL)      | РЕЛЕ МАКСИМАЛЬНОГО ДАВЛЕНИЯ ГАЗА (ОПЦИЯ)                                 |
| PGMIN          | 3            | PRESSOSTATO GAS DI MINIMA PRESSIONE                  | РЕЛЕ МИНИМАЛЬНОГО ДАВЛЕНИЯ ГАЗА                                          |
| POMAX          | 4            | PRESSOSTATO DI MASSIMA PRESSIONE OLIO (OPTIONAL)     | РЕЛЕ МАКСИМАЛЬНОГО ДАВЛЕНИЯ ЖИДКОГО ТОПЛИВА (ОПЦИЯ)                      |
| PT100          | 8            | SONDA DI TEMPERATURA                                 | ТЕМПЕРАТУРНЫЙ ДАТЧИК                                                     |
| QF-A           | 1            | MAGNETOTERMICO PROTEZIONE MOTORE VENTILATORE E POMPA | ТЕРМОМАГНИТНОЕ РЕЛЕ ДЛЯ ЗАЩИТЫ ДВИГАТЕЛЯ ВЕНТИЛЯТОРА И ДИЗЕЛЬНОГО НАСОСА |
| QF-B           | 1            | MAGNETOTERMICO PROTEZIONE LINEA AUSILIARI            | ВСПОМОГАТЕЛЬНЫЕ ПИТАНИЯ ВЫКЛЮЧАТЕЛЬ ЗАЩИТЫ                               |
| RWF50.2x       | 7            | REGOLATORE MODULANTE                                 | МОДУЛИРУЮЩИЙ РЕГУЛЯТОР                                                   |
| RWF55.5x       | 7            | REGOLATORE MODULANTE (ALTERNATIVO)                   | МОДУЛИРУЮЩИЙ РЕГУЛЯТОР (АЛЬТЕРНАТИВНЫЙ)                                  |
| SD-PRESS       | 8            | SONDA DI PRESSIONE                                   | ДАТЧИК ДАВЛЕНИЯ                                                          |
| SD-TEMP.       | 8            | SONDA DI TEMPERATURA                                 | ТЕМПЕРАТУРНЫЙ ДАТЧИК                                                     |
| SD - 0÷10V     | 8            | TRASDUTTORE USCITA IN TENSIONE                       | ПРЕОБРАЗОВАТЕЛЬ С ВЫХОДОМ НАПРЯЖЕНИЯ                                     |
| SD - 4÷ 20mA   | 8            | TRASDUTTORE USCITA IN CORRENTE                       | ПРЕОБРАЗОВАТЕЛЬ С ТОКОВЫМ ВЫХОДОМ                                        |
| SQN1/SQM3 AIR  | 6            | SERVOCOMANDO SERRANDA ARIA                           | СЕРВОПРИВОД ВОЗДУШНОЙ ЗАСЛОНКИ                                           |
| SQN1/SQM3 FUEL | 6            | SERVOCOMANDO COMBUSTIBILE                            | ПРИВОД ТОПЛИВА                                                           |
| ST             | 4            | SERIE TERMOSTATI/PRESSOSTATI                         | РЯД ТЕРМОСТАТОВ/РЕЛЕ ДАВЛЕНИЯ                                            |
| TA             | 3            | TRASFORMATORE DI ACCENSIONE                          | ЗАПАЛЬНЫЙ ТРАНСФОРМАТОР                                                  |
| TAB            | 4            | TERMOSTATO/PRESSOSTATO ALTA-BASSA FIAMMA             | ТЕРМОСТАТ/РЕЛЕ ДАВЛЕНИЯ БОЛЬШОГО/МАЛОГО ПЛАМЕНИ                          |
| TC             | 8            | TERMOCOPPIA                                          | ТЕРМОПАРА                                                                |
| TP             | 1            | TERMICO MOTORE POMPA                                 | ТЕРМОРЕЛЕ ДВИГАТЕЛЯ НАСОСА                                               |
| TV             | 1            | TERMICO MOTORE VENTILATORE                           | ТЕРМОРЕЛЕ ДВИГАТЕЛЯ ВЕНТИЛЯТОРА                                          |
| UV             | 6            | SONDA UV RILEVAZIONE FIAMMA                          | УФ ДАТЧИК КОНТРОЛЯ ПЛАМЕНИ                                               |
| WB1            | 1            | BARRA DI TERRA                                       | СТЕРЖЕНЬ ЗАЗЕМЛЕНИЯ                                                      |