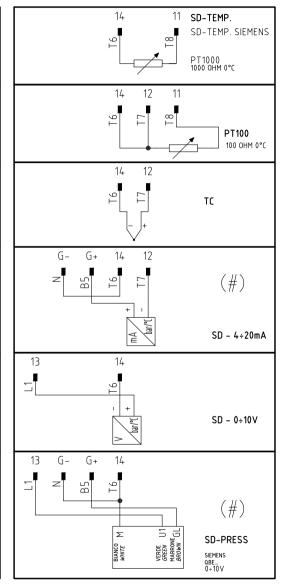

| Sigla/Item     | Foglio/Sheet | Funzione                                             | Function                                                                 |
|----------------|--------------|------------------------------------------------------|--------------------------------------------------------------------------|
| MB-DLESx2      | 5            | GRUPPO VALVOLE GAS                                   | ГРУППА ГАЗОВЫХ КЛАПАНОВ                                                  |
| MBCSEx2        | 5            | GRUPPO VALVOLE GAS (ALTERNATIVO)                     | ГРУППА ГАЗОВЫХ КЛАПАНОВ (АЛЬТЕРНАТИВНЫЙ)                                 |
| MP             | 1            | MOTORE POMPA GASOLIO                                 | ДВИГАТЕЛЬ ДИЗЕЛЬНОГО НАСОСА                                              |
| MV             | 1            | MOTORE VENTILATORE                                   | ДВИГАТЕЛЬ ВЕНТИЛЯТОРА                                                    |
| PA             | 2            | PRESSOSTATO ARIA                                     | РЕЛЕ ДАВЛЕНИЯ ВОЗДУХА                                                    |
| PGCP_MIX       | 4            | PRESSOSTATO GAS CONTROLLO PERDITE                    | РЕЛЕ ДАВЛЕНИЯ ГАЗА ДЛЯ КОНТРОЛЯ ЗА УТЕЧКАМИ                              |
| PGMAX          | 6            | PRESSOSTATO GAS DI MASSIMA PRESSIONE (OPTIONAL)      | РЕЛЕ МАКСИМАЛЬНОГО ДАВЛЕНИЯ ГАЗА (ОПЦИЯ)                                 |
| PGMIN          | 3            | PRESSOSTATO GAS DI MINIMA PRESSIONE                  | РЕЛЕ МИНИМАЛЬНОГО ДАВЛЕНИЯ ГАЗА                                          |
| POMAX          | 4            | PRESSOSTATO DI MASSIMA PRESSIONE OLIO (OPTIONAL)     | РЕЛЕ МАКСИМАЛЬНОГО ДАВЛЕНИЯ ЖИДКОГО ТОПЛИВА (ОПЦИЯ)                      |
| PT100          | 8            | SONDA DI TEMPERATURA                                 | ТЕМПЕРАТУРНЫЙ ДАТЧИК                                                     |
| QF-A           | 1            | MAGNETOTERMICO PROTEZIONE MOTORE VENTILATORE E POMPA | ТЕРМОМАГНИТНОЕ РЕЛЕ ДЛЯ ЗАЩИТЫ ДВИГАТЕЛЯ ВЕНТИЛЯТОРА И ДИЗЕЛЬНОГО НАСОСА |
| QF-B           | 1            | MAGNETOTERMICO PROTEZIONE LINEA AUSILIARI            | ВСПОМОГАТЕЛЬНЫЕ ПИТАНИЯ ВЫКЛЮЧАТЕЛЬ ЗАЩИТЫ                               |
| RWF50.2x       | 7            | REGOLATORE MODULANTE                                 | МОДУЛИРУЮЩИЙ РЕГУЛЯТОР                                                   |
| RWF55.5x       | 7            | REGOLATORE MODULANTE (ALTERNATIVO)                   | МОДУЛИРУЮЩИЙ РЕГУЛЯТОР (АЛЬТЕРНАТИВНЫЙ)                                  |
| SD-PRESS       | 8            | SONDA DI PRESSIONE                                   | ДАТЧИК ДАВЛЕНИЯ                                                          |
| SD-TEMP.       | 8            | SONDA DI TEMPERATURA                                 | ТЕМПЕРАТУРНЫЙ ДАТЧИК                                                     |
| SD - 0÷10V     | 8            | TRASDUTTORE USCITA IN TENSIONE                       | ПРЕОБРАЗОВАТЕЛЬ С ВЫХОДОМ НАПРЯЖЕНИЯ                                     |
| SD - 4÷ 20mA   | 8            | TRASDUTTORE USCITA IN CORRENTE                       | ПРЕОБРАЗОВАТЕЛЬ С ТОКОВЫМ ВЫХОДОМ                                        |
| SQN1/SQM3 AIR  | 6            | SERVOCOMANDO SERRANDA ARIA                           | СЕРВОПРИВОД ВОЗДУШНОЙ ЗАСЛОНКИ                                           |
| SQN1/SQM3 FUEL | 6            | SERVOCOMANDO COMBUSTIBILE                            | ПРИВОД ТОПЛИВА                                                           |
| ST             | 4            | SERIE TERMOSTATI/PRESSOSTATI                         | РЯД ТЕРМОСТАТОВ/РЕЛЕ ДАВЛЕНИЯ                                            |
| TA             | 3            | TRASFORMATORE DI ACCENSIONE                          | ЗАПАЛЬНЫЙ ТРАНСФОРМАТОР                                                  |
| TAB            | 4            | TERMOSTATO/PRESSOSTATO ALTA-BASSA FIAMMA             | ТЕРМОСТАТ/РЕЛЕ ДАВЛЕНИЯ БОЛЬШОГО/МАЛОГО ПЛАМЕНИ                          |
| TC             | 8            | TERMOCOPPIA                                          | ТЕРМОПАРА                                                                |
| TP             | 1            | TERMICO MOTORE POMPA                                 | ТЕРМОРЕЛЕ ДВИГАТЕЛЯ НАСОСА                                               |
| TV             | 1            | TERMICO MOTORE VENTILATORE                           | ТЕРМОРЕЛЕ ДВИГАТЕЛЯ ВЕНТИЛЯТОРА                                          |
| UV             | 6            | SONDA UV RILEVAZIONE FIAMMA                          | УФ ДАТЧИК КОНТРОЛЯ ПЛАМЕНИ                                               |
| WB1            | 1            | BARRA DI TERRA                                       | СТЕРЖЕНЬ ЗАЗЕМЛЕНИЯ                                                      |