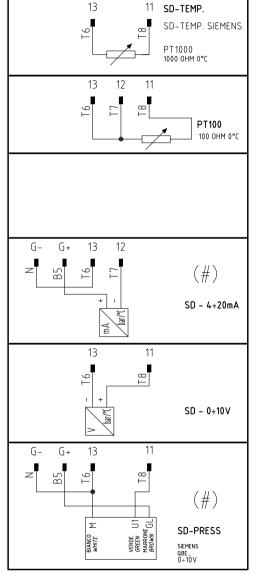

| Sigla/Item     | Foglio/Sheet | Funzione                                             | Function                                                                 |
|----------------|--------------|------------------------------------------------------|--------------------------------------------------------------------------|
| MB-DLESx2      | 5            | GRUPPO VALVOLE GAS                                   | ГРУППА ГАЗОВЫХ КЛАПАНОВ                                                  |
| MBCSEx2        | 5            | GRUPPO VALVOLE GAS (ALTERNATIVO)                     | ГРУППА ГАЗОВЫХ КЛАПАНОВ (АЛЬТЕРНАТИВНЫЙ)                                 |
| MP             | 1            | MOTORE POMPA GASOLIO                                 | ДВИГАТЕЛЬ ДИЗЕЛЬНОГО НАСОСА                                              |
| MV             | 1            | MOTORE VENTILATORE                                   | ДВИГАТЕЛЬ ВЕНТИЛЯТОРА                                                    |
| PA             | 2            | PRESSOSTATO ARIA                                     | РЕЛЕ ДАВЛЕНИЯ ВОЗДУХА                                                    |
| PGCP_MIX       | 4            | PRESSOSTATO GAS CONTROLLO PERDITE                    | РЕЛЕ ДАВЛЕНИЯ ГАЗА ДЛЯ КОНТРОЛЯ ЗА УТЕЧКАМИ                              |
| PGMAX          | 6            | PRESSOSTATO GAS DI MASSIMA PRESSIONE (OPTIONAL)      | РЕЛЕ МАКСИМАЛЬНОГО ДАВЛЕНИЯ ГАЗА (ОПЦИЯ)                                 |
| PGMIN          | 3            | PRESSOSTATO GAS DI MINIMA PRESSIONE                  | РЕЛЕ МИНИМАЛЬНОГО ДАВЛЕНИЯ ГАЗА                                          |
| POMAX          | 4            | PRESSOSTATO DI MASSIMA PRESSIONE OLIO (OPTIONAL)     | РЕЛЕ МАКСИМАЛЬНОГО ДАВЛЕНИЯ ЖИДКОГО ТОПЛИВА (ОПЦИЯ)                      |
| PT100          | 8            | SONDA DI TEMPERATURA                                 | ТЕМПЕРАТУРНЫЙ ДАТЧИК                                                     |
| QF-A           | 1            | MAGNETOTERMICO PROTEZIONE MOTORE VENTILATORE E POMPA | ТЕРМОМАГНИТНОЕ РЕЛЕ ДЛЯ ЗАЩИТЫ ДВИГАТЕЛЯ ВЕНТИЛЯТОРА И ДИЗЕЛЬНОГО НАСОСА |
| QF-B           | 1            | MAGNETOTERMICO PROTEZIONE LINEA AUSILIARI            | ВСПОМОГАТЕЛЬНЫЕ ПИТАНИЯ ВЫКЛЮЧАТЕЛЬ ЗАЩИТЫ                               |
| RWF50.2x       | 7            | REGOLATORE MODULANTE                                 | МОДУЛИРУЮЩИЙ РЕГУЛЯТОР                                                   |
| RWF55.5x       | 7            | REGOLATORE MODULANTE (ALTERNATIVO)                   | МОДУЛИРУЮЩИЙ РЕГУЛЯТОР (АЛЬТЕРНАТИВНЫЙ)                                  |
| SD-PRESS       | 8            | SONDA DI PRESSIONE                                   | ДАТЧИК ДАВЛЕНИЯ                                                          |
| SD-TEMP.       | 8            | SONDA DI TEMPERATURA                                 | ТЕМПЕРАТУРНЫЙ ДАТЧИК                                                     |
| SD - 0÷10V     | 8            | TRASDUTTORE USCITA IN TENSIONE                       | ПРЕОБРАЗОВАТЕЛЬ С ВЫХОДОМ НАПРЯЖЕНИЯ                                     |
| SD - 4÷ 20mA   | 8            | TRASDUTTORE USCITA IN CORRENTE                       | ПРЕОБРАЗОВАТЕЛЬ С ТОКОВЫМ ВЫХОДОМ                                        |
| SQN1/SQM3 AIR  | 6            | SERVOCOMANDO SERRANDA ARIA                           | СЕРВОПРИВОД ВОЗДУШНОЙ ЗАСЛОНКИ                                           |
| SQN1/SQM3 FUEL | 6            | SERVOCOMANDO COMBUSTIBILE                            | ПРИВОД ТОПЛИВА                                                           |
| ST             | 4            | SERIE TERMOSTATI/PRESSOSTATI                         | РЯД ТЕРМОСТАТОВ/РЕЛЕ ДАВЛЕНИЯ                                            |
| TA             | 3            | TRASFORMATORE DI ACCENSIONE                          | ЗАПАЛЬНЫЙ ТРАНСФОРМАТОР                                                  |
| TAB            | 4            | TERMOSTATO/PRESSOSTATO ALTA-BASSA FIAMMA             | ТЕРМОСТАТ/РЕЛЕ ДАВЛЕНИЯ БОЛЬШОГО/МАЛОГО ПЛАМЕНИ                          |
| TC             | 8            | TERMOCOPPIA                                          | ТЕРМОПАРА                                                                |
| TP             | 1            | TERMICO MOTORE POMPA                                 | ТЕРМОРЕЛЕ ДВИГАТЕЛЯ НАСОСА                                               |
| TV             | 1            | TERMICO MOTORE VENTILATORE                           | ТЕРМОРЕЛЕ ДВИГАТЕЛЯ ВЕНТИЛЯТОРА                                          |
| UV             | 6            | SONDA UV RILEVAZIONE FIAMMA                          | УФ ДАТЧИК КОНТРОЛЯ ПЛАМЕНИ                                               |
| WB1            | 1            | BARRA DI TERRA                                       | СТЕРЖЕНЬ ЗАЗЕМЛЕНИЯ                                                      |