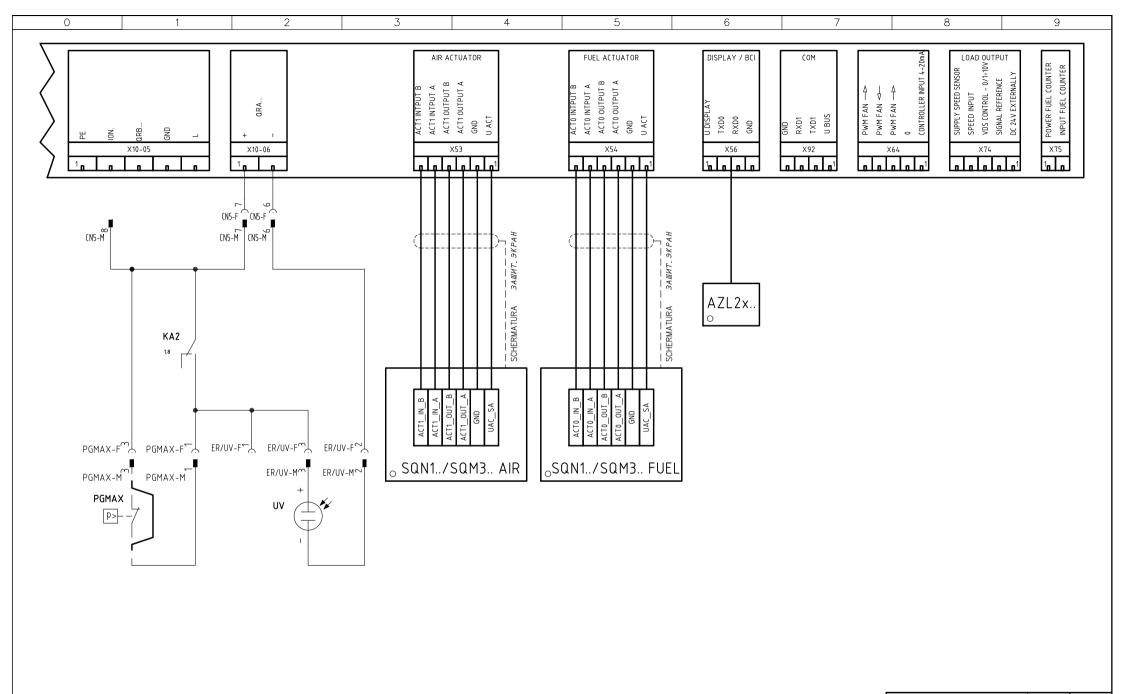

| Sigla/Item     | Foglio/Shee | t Funzione                                                             | Function                                                                         |
|----------------|-------------|------------------------------------------------------------------------|----------------------------------------------------------------------------------|
| 600V RRR0-1-T7 | 3 7         | REGOLATORE MODULANTE (ALTERNATIVO)                                     | МОДУЛИРУЮЩИЙ РЕГУЛЯТОР (АЛЬТЕРНАТИВНЫЙ)                                          |
| AZL2x          | 6           | INTERFACCIA UTENTE                                                     | ПОВЕРХНОСТЬ СТЫКА ПОТРЕБИТЕЛЯ                                                    |
| СМ             | 1           | COMMUTATORE FUNZIONAMENTO 1)GAS 0)SPENTO 2)GASOLIO                     | ПЕРЕКЛЮЧАТЕЛЬ РАБОТЫ 1)ГАЗ 0)ОТКЛЮЧЕН 2)ДИЗТОПЛИВО                               |
| CMF            | 7           | COMMUT. MANUALE FUNZ. 0)FERMO 1)ALTA FIAMMA 2)BASSA FIAMMA 3)AUTOMATIC | СО РУЧНОЙ ПЕРЕКЛЮЧАТЕЛЬ РАБОТЫ 0)НЕ РАБ. 1)БОЛЬШОЕ ПЛАМЯ 2)МАЛОЕ ПЛАМЯ 3)АВТОМАТ |
| EV1            | 5           | ELETTROVALVOLA GAS LATO RETE                                           | ГАЗОВЫЙ ЭЛЕКТРОКЛАПАН СО СТОРОНЫ СЕТИ                                            |
| EV2            | 5           | ELETTROVALVOLA GAS LATO BRUCIATORE                                     | ГАЗОВЫЙ ЭЛЕКТРОКЛАПАН СО СТОРОНЫ ГОРЕЛКИ                                         |
| EVG 1/2        | 5           | ELETTROVALVOLE GASOLIO                                                 | ДИЗЕЛЬНЫЕ ЭЛЕКТРОКЛАПАНЫ                                                         |
| EVS            | 4           | ELETTROVALVOLA GAS DI SICUREZZA (OPTIONAL)                             | ГАЗОВЫЙ ПРЕДОХРАНИТЕЛЬНЫЙ ЭЛЕКТРОКЛАПАН (ОПЦИЯ)                                  |
| FQ-LED         | 10          | PANNELLO FRONTALE (LED)                                                | ПЕРЕДНЯЯ ПАНЕЛЬ (LED)                                                            |
| FU1            | 1           | FUSIBILE AUSILIARIO                                                    | ВСПОМОГАТЕЛЬНЫЙ ПЛАВКИЙ ПРЕДОХРАНИТЕЛЬ                                           |
| FU2            | 7           | FUSIBILE                                                               | ПРЕДОХРАНИТЕЛЬ                                                                   |
| FU3            | 1           | FUSIBILI LINEA POMPA                                                   | ПЛАВКИЕ ПРЕДОХРАНИТЕЛИ ЛИНИИ НАСОСА                                              |
| FU4            | 1           | FUSIBILE AUSILIARIO                                                    | ВСПОМОГАТЕЛЬНЫЙ ПЛАВКИЙ ПРЕДОХРАНИТЕЛЬ                                           |
| IG             | 1           | INTERRUTTORE GENERALE                                                  | ОБЩИЙ ВЫКЛЮЧАТЕЛЬ                                                                |
| KA1            | 1           | RELE" AUSILIARIO                                                       | ВСПОМОГАТЕЛЬНОЕ РЕЛЕ                                                             |
| KA2            | 1           | RELE" AUSILIARIO                                                       | ВСПОМОГАТЕЛЬНОЕ РЕЛЕ                                                             |
| KA3            | 5           | RELE'' AUSILIARIO                                                      | ВСПОМОГАТЕЛЬНОЕ РЕЛЕ                                                             |
| KM3 HCRMMD     | 7           | REGOLATORE MODULANTE (ALTERNATIVO)                                     | модулирующий регулятор (альтернативный)                                          |
| KM-P           | 3           | CONTATTORE MOTORE POMPA GASOLIO                                        | КОНТАКТОР ДВИГАТЕЛЯ ДИЗЕЛЬНОГО НАСОСА                                            |
| KM-V           | 3           | CONTATTORE MOTORE VENTILATORE                                          | КОНТАКТОР ДВИГАТЕЛЯ ВЕНТИЛЯТОРА                                                  |
| LB             | 3           | LAMPADA SEGNALAZIONE BLOCCO BRUCIATORE                                 | СИГНАЛЬНАЯ ЛАМПОЧКА БЛОКИРОВКИ ГОРЕЛКИ                                           |
| LEV1           | 5           | LAMPADA SEGNALAZIONE APERTURA [EV1]                                    | СИГНАЛЬНАЯ ЛАМПОЧКА ОТКРЫТИЯ[EV1]                                                |
| LEV2           | 5           | LAMPADA SEGNALAZIONE APERTURA [EV2]                                    | СИГНАЛЬНАЯ ЛАМПОЧКА ОТКРЫТИЯ[EV2]                                                |
| LEVG           | 5           | LAMPADA SEGNALAZIONE APERTURA [EVG]                                    | СИГНАЛЬНАЯ ЛАМПОЧКА ОТКРЫТИЯ[EVG]                                                |
| LF1            | 5           | LAMPADA SEGNALAZIONE FUNZIONAMENTO BRUCIATORE                          | СИГНАЛЬНАЯ ЛАМПОЧКА РАБОТЫ ГОРЕЛКИ                                               |
| LF2            | 5           | LAMPADA SEGNALAZIONE FUNZIONAMENTO BRUCIATORE                          | СИГНАЛЬНАЯ ЛАМПОЧКА РАБОТЫ ГОРЕЛКИ                                               |
| LMV26.300      | 2           | APPARECCHIATURA DI COMANDO                                             | АППАРАТУРА УПРАВЛЕНИЯ                                                            |
| LP             | 3           | LAMPADA SEGNALAZIONE FUNZIONAMENTO POMPA                               | СИГНАЛЬНАЯ ЛАМПОЧКА РАБОТЫ НАСОСА                                                |
| LPGMIN         | 3           | LAMPADA SEGNALAZIONE PRESENZA GAS IN RETE                              | СИГНАЛЬНАЯ ЛАМПОЧКА НАЛИЧИЯ ГАЗА В СЕТИ                                          |
|                |             |                                                                        |                                                                                  |

| Sigla/Item     | Foglio/Sheet | Funzione                                             | Function                                                                 |
|----------------|--------------|------------------------------------------------------|--------------------------------------------------------------------------|
| MB-DLESx2      | 5            | GRUPPO VALVOLE GAS                                   | ГРУППА ГАЗОВЫХ КЛАПАНОВ                                                  |
| MBCSEx2        | 5            | GRUPPO VALVOLE GAS (ALTERNATIVO)                     | ГРУППА ГАЗОВЫХ КЛАПАНОВ (АЛЬТЕРНАТИВНЫЙ)                                 |
| MP             | 1            | MOTORE POMPA GASOLIO                                 | ДВИГАТЕЛЬ ДИЗЕЛЬНОГО НАСОСА                                              |
| MV             | 1            | MOTORE VENTILATORE                                   | ДВИГАТЕЛЬ ВЕНТИЛЯТОРА                                                    |
| PA             | 2            | PRESSOSTATO ARIA                                     | РЕЛЕ ДАВЛЕНИЯ ВОЗДУХА                                                    |
| PGCP_MIX       | 4            | PRESSOSTATO GAS CONTROLLO PERDITE                    | РЕЛЕ ДАВЛЕНИЯ ГАЗА ДЛЯ КОНТРОЛЯ ЗА УТЕЧКАМИ                              |
| PGMAX          | 6            | PRESSOSTATO GAS DI MASSIMA PRESSIONE (OPTIONAL)      | РЕЛЕ МАКСИМАЛЬНОГО ДАВЛЕНИЯ ГАЗА (ОПЦИЯ)                                 |
| PGMIN          | 3            | PRESSOSTATO GAS DI MINIMA PRESSIONE                  | РЕЛЕ МИНИМАЛЬНОГО ДАВЛЕНИЯ ГАЗА                                          |
| POMAX          | 4            | PRESSOSTATO DI MASSIMA PRESSIONE OLIO (OPTIONAL)     | РЕЛЕ МАКСИМАЛЬНОГО ДАВЛЕНИЯ ЖИДКОГО ТОПЛИВА (ОПЦИЯ)                      |
| PT100          | 8            | SONDA DI TEMPERATURA                                 | ТЕМПЕРАТУРНЫЙ ДАТЧИК                                                     |
| QF-A           | 1            | MAGNETOTERMICO PROTEZIONE MOTORE VENTILATORE E POMPA | ТЕРМОМАГНИТНОЕ РЕЛЕ ДЛЯ ЗАЩИТЫ ДВИГАТЕЛЯ ВЕНТИЛЯТОРА И ДИЗЕЛЬНОГО НАСОСА |
| QF-B           | 1            | MAGNETOTERMICO PROTEZIONE LINEA AUSILIARI            | ВСПОМОГАТЕЛЬНЫЕ ПИТАНИЯ ВЫКЛЮЧАТЕЛЬ ЗАЩИТЫ                               |
| RWF50.2x       | 7            | REGOLATORE MODULANTE                                 | МОДУЛИРУЮЩИЙ РЕГУЛЯТОР                                                   |
| RWF55.5x       | 7            | REGOLATORE MODULANTE (ALTERNATIVO)                   | МОДУЛИРУЮЩИЙ РЕГУЛЯТОР (АЛЬТЕРНАТИВНЫЙ)                                  |
| SD-PRESS       | 8            | SONDA DI PRESSIONE                                   | ДАТЧИК ДАВЛЕНИЯ                                                          |
| SD-TEMP.       | 8            | SONDA DI TEMPERATURA                                 | ТЕМПЕРАТУРНЫЙ ДАТЧИК                                                     |
| SD - 0÷10V     | 8            | TRASDUTTORE USCITA IN TENSIONE                       | ПРЕОБРАЗОВАТЕЛЬ С ВЫХОДОМ НАПРЯЖЕНИЯ                                     |
| SD - 4÷ 20mA   | 8            | TRASDUTTORE USCITA IN CORRENTE                       | ПРЕОБРАЗОВАТЕЛЬ С ТОКОВЫМ ВЫХОДОМ                                        |
| SQN1/SQM3 AIR  | 6            | SERVOCOMANDO SERRANDA ARIA                           | СЕРВОПРИВОД ВОЗДУШНОЙ ЗАСЛОНКИ                                           |
| SQN1/SQM3 FUEL | 6            | SERVOCOMANDO COMBUSTIBILE                            | ПРИВОД ТОПЛИВА                                                           |
| ST             | 4            | SERIE TERMOSTATI/PRESSOSTATI                         | РЯД ТЕРМОСТАТОВ/РЕЛЕ ДАВЛЕНИЯ                                            |
| TA             | 3            | TRASFORMATORE DI ACCENSIONE                          | ЗАПАЛЬНЫЙ ТРАНСФОРМАТОР                                                  |
| TAB            | 4            | TERMOSTATO/PRESSOSTATO ALTA-BASSA FIAMMA             | ТЕРМОСТАТ/РЕЛЕ ДАВЛЕНИЯ БОЛЬШОГО/МАЛОГО ПЛАМЕНИ                          |
| TC             | 8            | TERMOCOPPIA                                          | ТЕРМОПАРА                                                                |
| TP             | 1            | TERMICO MOTORE POMPA                                 | ТЕРМОРЕЛЕ ДВИГАТЕЛЯ НАСОСА                                               |
| TV             | 1            | TERMICO MOTORE VENTILATORE                           | ТЕРМОРЕЛЕ ДВИГАТЕЛЯ ВЕНТИЛЯТОРА                                          |
| UV             | 6            | SONDA UV RILEVAZIONE FIAMMA                          | УФ ДАТЧИК КОНТРОЛЯ ПЛАМЕНИ                                               |
| WB1            | 1            | BARRA DI TERRA                                       | СТЕРЖЕНЬ ЗАЗЕМЛЕНИЯ                                                      |