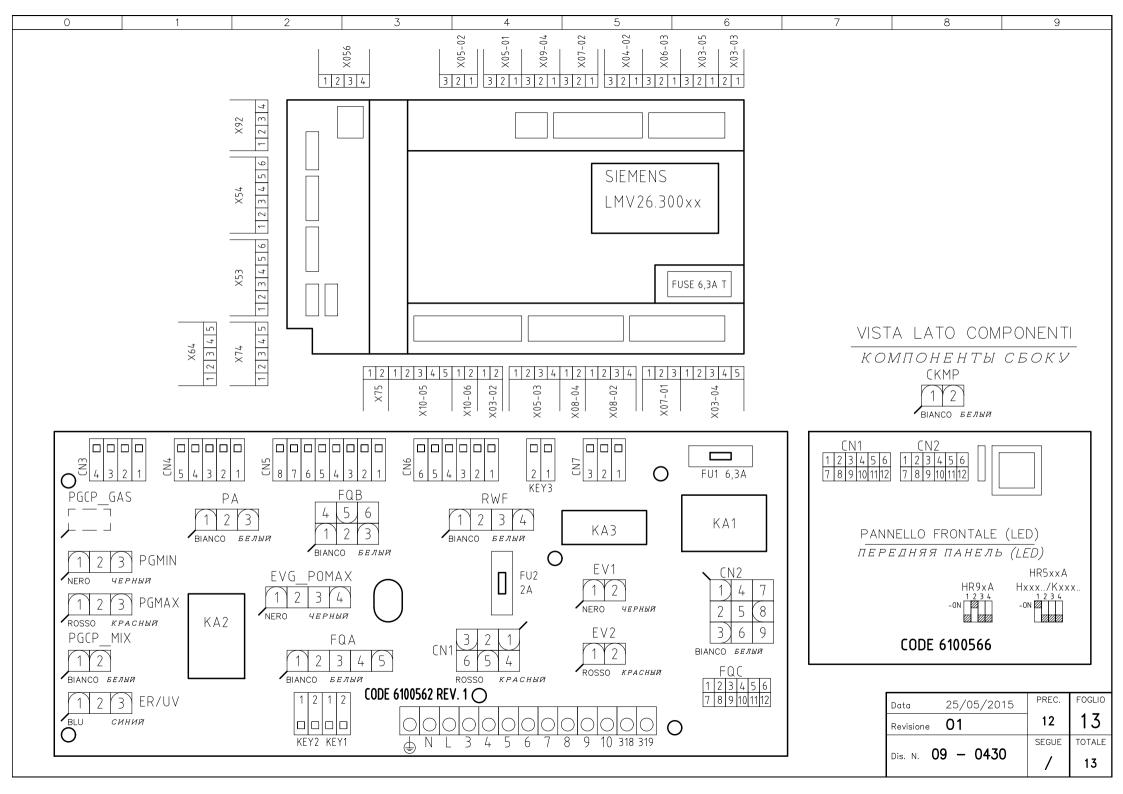

| Sigla/Item     | Foglio/Shee | t Funzione                                                             | Function                                                                         |
|----------------|-------------|------------------------------------------------------------------------|----------------------------------------------------------------------------------|
| 600V RRR0-1-T7 | 3 7         | REGOLATORE MODULANTE (ALTERNATIVO)                                     | МОДУЛИРУЮЩИЙ РЕГУЛЯТОР (АЛЬТЕРНАТИВНЫЙ)                                          |
| AZL2x          | 6           | INTERFACCIA UTENTE                                                     | ПОВЕРХНОСТЬ СТЫКА ПОТРЕБИТЕЛЯ                                                    |
| СМ             | 1           | COMMUTATORE FUNZIONAMENTO 1)GAS 0)SPENTO 2)GASOLIO                     | ПЕРЕКЛЮЧАТЕЛЬ РАБОТЫ 1)ГАЗ 0)ОТКЛЮЧЕН 2)ДИЗТОПЛИВО                               |
| CMF            | 7           | COMMUT. MANUALE FUNZ. 0)FERMO 1)ALTA FIAMMA 2)BASSA FIAMMA 3)AUTOMATIC | СО РУЧНОЙ ПЕРЕКЛЮЧАТЕЛЬ РАБОТЫ 0)НЕ РАБ. 1)БОЛЬШОЕ ПЛАМЯ 2)МАЛОЕ ПЛАМЯ 3)АВТОМАТ |
| EV1            | 5           | ELETTROVALVOLA GAS LATO RETE                                           | ГАЗОВЫЙ ЭЛЕКТРОКЛАПАН СО СТОРОНЫ СЕТИ                                            |
| EV2            | 5           | ELETTROVALVOLA GAS LATO BRUCIATORE                                     | ГАЗОВЫЙ ЭЛЕКТРОКЛАПАН СО СТОРОНЫ ГОРЕЛКИ                                         |
| EVG 1/2        | 5           | ELETTROVALVOLE GASOLIO                                                 | ДИЗЕЛЬНЫЕ ЭЛЕКТРОКЛАПАНЫ                                                         |
| EVS            | 4           | ELETTROVALVOLA GAS DI SICUREZZA (OPTIONAL)                             | ГАЗОВЫЙ ПРЕДОХРАНИТЕЛЬНЫЙ ЭЛЕКТРОКЛАПАН (ОПЦИЯ)                                  |
| FQ-LED         | 10          | PANNELLO FRONTALE (LED)                                                | ПЕРЕДНЯЯ ПАНЕЛЬ (LED)                                                            |
| FU1            | 1           | FUSIBILE AUSILIARIO                                                    | ВСПОМОГАТЕЛЬНЫЙ ПЛАВКИЙ ПРЕДОХРАНИТЕЛЬ                                           |
| FU2            | 7           | FUSIBILE                                                               | ПРЕДОХРАНИТЕЛЬ                                                                   |
| FU3            | 1           | FUSIBILI LINEA POMPA                                                   | ПЛАВКИЕ ПРЕДОХРАНИТЕЛИ ЛИНИИ НАСОСА                                              |
| FU4            | 1           | FUSIBILE AUSILIARIO                                                    | ВСПОМОГАТЕЛЬНЫЙ ПЛАВКИЙ ПРЕДОХРАНИТЕЛЬ                                           |
| IG             | 1           | INTERRUTTORE GENERALE                                                  | ОБЩИЙ ВЫКЛЮЧАТЕЛЬ                                                                |
| KA1            | 1           | RELE" AUSILIARIO                                                       | ВСПОМОГАТЕЛЬНОЕ РЕЛЕ                                                             |
| KA2            | 1           | RELE" AUSILIARIO                                                       | ВСПОМОГАТЕЛЬНОЕ РЕЛЕ                                                             |
| KA3            | 5           | RELE'' AUSILIARIO                                                      | ВСПОМОГАТЕЛЬНОЕ РЕЛЕ                                                             |
| KM3 HCRMMD     | 7           | REGOLATORE MODULANTE (ALTERNATIVO)                                     | модулирующий регулятор (альтернативный)                                          |
| KM-P           | 3           | CONTATTORE MOTORE POMPA GASOLIO                                        | КОНТАКТОР ДВИГАТЕЛЯ ДИЗЕЛЬНОГО НАСОСА                                            |
| KM-V           | 3           | CONTATTORE MOTORE VENTILATORE                                          | КОНТАКТОР ДВИГАТЕЛЯ ВЕНТИЛЯТОРА                                                  |
| LB             | 3           | LAMPADA SEGNALAZIONE BLOCCO BRUCIATORE                                 | СИГНАЛЬНАЯ ЛАМПОЧКА БЛОКИРОВКИ ГОРЕЛКИ                                           |
| LEV1           | 5           | LAMPADA SEGNALAZIONE APERTURA [EV1]                                    | СИГНАЛЬНАЯ ЛАМПОЧКА ОТКРЫТИЯ[EV1]                                                |
| LEV2           | 5           | LAMPADA SEGNALAZIONE APERTURA [EV2]                                    | СИГНАЛЬНАЯ ЛАМПОЧКА ОТКРЫТИЯ[EV2]                                                |
| LEVG           | 5           | LAMPADA SEGNALAZIONE APERTURA [EVG]                                    | СИГНАЛЬНАЯ ЛАМПОЧКА ОТКРЫТИЯ[EVG]                                                |
| LF1            | 5           | LAMPADA SEGNALAZIONE FUNZIONAMENTO BRUCIATORE                          | СИГНАЛЬНАЯ ЛАМПОЧКА РАБОТЫ ГОРЕЛКИ                                               |
| LF2            | 5           | LAMPADA SEGNALAZIONE FUNZIONAMENTO BRUCIATORE                          | СИГНАЛЬНАЯ ЛАМПОЧКА РАБОТЫ ГОРЕЛКИ                                               |
| LMV26.300      | 2           | APPARECCHIATURA DI COMANDO                                             | АППАРАТУРА УПРАВЛЕНИЯ                                                            |
| LP             | 3           | LAMPADA SEGNALAZIONE FUNZIONAMENTO POMPA                               | СИГНАЛЬНАЯ ЛАМПОЧКА РАБОТЫ НАСОСА                                                |
| LPGMIN         | 3           | LAMPADA SEGNALAZIONE PRESENZA GAS IN RETE                              | СИГНАЛЬНАЯ ЛАМПОЧКА НАЛИЧИЯ ГАЗА В СЕТИ                                          |
|                |             |                                                                        |                                                                                  |

| Sigla/Item     | Foglio/Sheet | Funzione                                             | Function                                                                 |
|----------------|--------------|------------------------------------------------------|--------------------------------------------------------------------------|
| MB-DLESx2      | 5            | GRUPPO VALVOLE GAS                                   | ГРУППА ГАЗОВЫХ КЛАПАНОВ                                                  |
| MBCSEx2        | 5            | GRUPPO VALVOLE GAS (ALTERNATIVO)                     | ГРУППА ГАЗОВЫХ КЛАПАНОВ (АЛЬТЕРНАТИВНЫЙ)                                 |
| MP             | 1            | MOTORE POMPA GASOLIO                                 | ДВИГАТЕЛЬ ДИЗЕЛЬНОГО НАСОСА                                              |
| MV             | 1            | MOTORE VENTILATORE                                   | ДВИГАТЕЛЬ ВЕНТИЛЯТОРА                                                    |
| PA             | 2            | PRESSOSTATO ARIA                                     | РЕЛЕ ДАВЛЕНИЯ ВОЗДУХА                                                    |
| PGCP_MIX       | 4            | PRESSOSTATO GAS CONTROLLO PERDITE                    | РЕЛЕ ДАВЛЕНИЯ ГАЗА ДЛЯ КОНТРОЛЯ ЗА УТЕЧКАМИ                              |
| PGMAX          | 6            | PRESSOSTATO GAS DI MASSIMA PRESSIONE (OPTIONAL)      | РЕЛЕ МАКСИМАЛЬНОГО ДАВЛЕНИЯ ГАЗА (ОПЦИЯ)                                 |
| PGMIN          | 3            | PRESSOSTATO GAS DI MINIMA PRESSIONE                  | РЕЛЕ МИНИМАЛЬНОГО ДАВЛЕНИЯ ГАЗА                                          |
| POMAX          | 4            | PRESSOSTATO DI MASSIMA PRESSIONE OLIO (OPTIONAL)     | РЕЛЕ МАКСИМАЛЬНОГО ДАВЛЕНИЯ ЖИДКОГО ТОПЛИВА (ОПЦИЯ)                      |
| PT100          | 8            | SONDA DI TEMPERATURA                                 | ТЕМПЕРАТУРНЫЙ ДАТЧИК                                                     |
| QF-A           | 1            | MAGNETOTERMICO PROTEZIONE MOTORE VENTILATORE E POMPA | ТЕРМОМАГНИТНОЕ РЕЛЕ ДЛЯ ЗАЩИТЫ ДВИГАТЕЛЯ ВЕНТИЛЯТОРА И ДИЗЕЛЬНОГО НАСОСА |
| QF-B           | 1            | MAGNETOTERMICO PROTEZIONE LINEA AUSILIARI            | ВСПОМОГАТЕЛЬНЫЕ ПИТАНИЯ ВЫКЛЮЧАТЕЛЬ ЗАЩИТЫ                               |
| RWF50.2x       | 7            | REGOLATORE MODULANTE                                 | МОДУЛИРУЮЩИЙ РЕГУЛЯТОР                                                   |
| RWF55.5x       | 7            | REGOLATORE MODULANTE (ALTERNATIVO)                   | МОДУЛИРУЮЩИЙ РЕГУЛЯТОР (АЛЬТЕРНАТИВНЫЙ)                                  |
| SD-PRESS       | 8            | SONDA DI PRESSIONE                                   | ДАТЧИК ДАВЛЕНИЯ                                                          |
| SD-TEMP.       | 8            | SONDA DI TEMPERATURA                                 | ТЕМПЕРАТУРНЫЙ ДАТЧИК                                                     |
| SD - 0÷10V     | 8            | TRASDUTTORE USCITA IN TENSIONE                       | ПРЕОБРАЗОВАТЕЛЬ С ВЫХОДОМ НАПРЯЖЕНИЯ                                     |
| SD - 4÷ 20mA   | 8            | TRASDUTTORE USCITA IN CORRENTE                       | ПРЕОБРАЗОВАТЕЛЬ С ТОКОВЫМ ВЫХОДОМ                                        |
| SQN1/SQM3 AIR  | 6            | SERVOCOMANDO SERRANDA ARIA                           | СЕРВОПРИВОД ВОЗДУШНОЙ ЗАСЛОНКИ                                           |
| SQN1/SQM3 FUEL | 6            | SERVOCOMANDO COMBUSTIBILE                            | ПРИВОД ТОПЛИВА                                                           |
| ST             | 4            | SERIE TERMOSTATI/PRESSOSTATI                         | РЯД ТЕРМОСТАТОВ/РЕЛЕ ДАВЛЕНИЯ                                            |
| TA             | 3            | TRASFORMATORE DI ACCENSIONE                          | ЗАПАЛЬНЫЙ ТРАНСФОРМАТОР                                                  |
| TAB            | 4            | TERMOSTATO/PRESSOSTATO ALTA-BASSA FIAMMA             | ТЕРМОСТАТ/РЕЛЕ ДАВЛЕНИЯ БОЛЬШОГО/МАЛОГО ПЛАМЕНИ                          |
| TC             | 8            | TERMOCOPPIA                                          | ТЕРМОПАРА                                                                |
| TP             | 1            | TERMICO MOTORE POMPA                                 | ТЕРМОРЕЛЕ ДВИГАТЕЛЯ НАСОСА                                               |
| TV             | 1            | TERMICO MOTORE VENTILATORE                           | ТЕРМОРЕЛЕ ДВИГАТЕЛЯ ВЕНТИЛЯТОРА                                          |
| UV             | 6            | SONDA UV RILEVAZIONE FIAMMA                          | УФ ДАТЧИК КОНТРОЛЯ ПЛАМЕНИ                                               |
| WB1            | 1            | BARRA DI TERRA                                       | СТЕРЖЕНЬ ЗАЗЕМЛЕНИЯ                                                      |