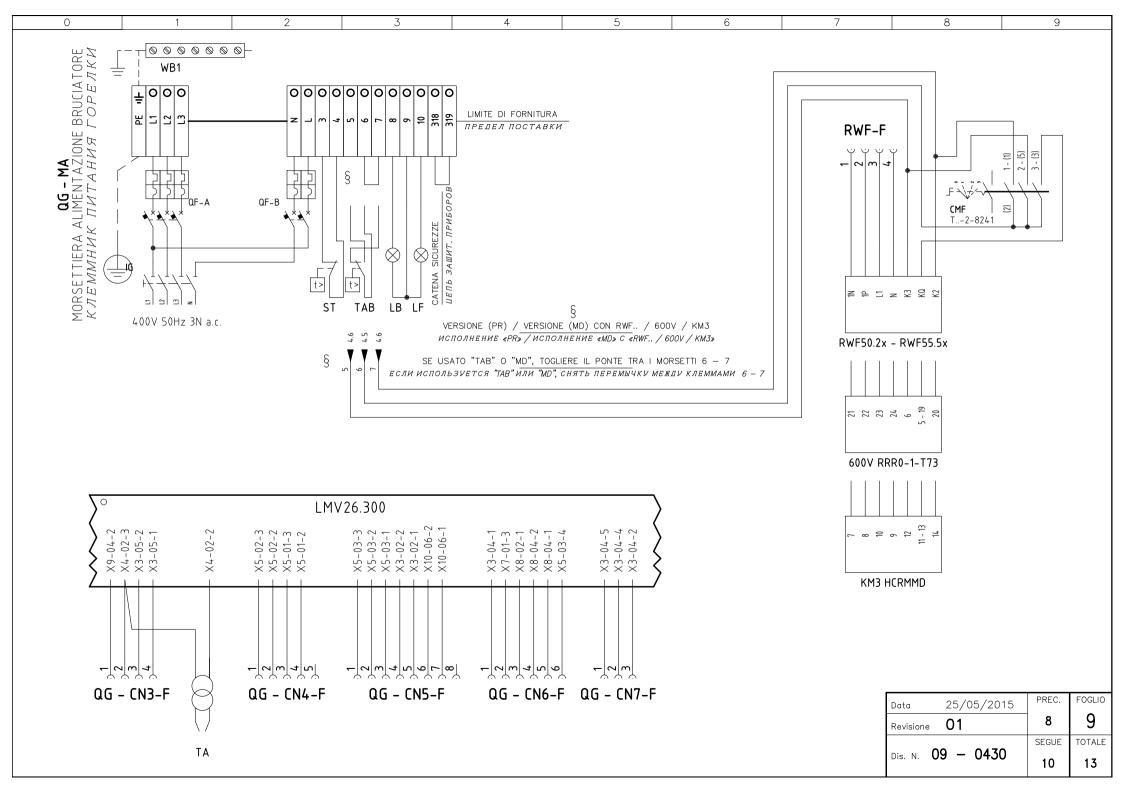

## KM3 HCRMMD

## 600V RRR0-1-T73

## RWF55.5x

## RWF50.2x

| Data      | 25/05/2015 | PREC. | FOGLIO |
|-----------|------------|-------|--------|
| Revisione | 01         | 7     | 8      |
|           | 0.470      | SEGUE | TOTALE |
| Dis. N. U | 9 – 0430   | 9     | 13     |

| Sigla/Item     | Foglio/Shee | t Funzione                                                             | Function                                                                         |
|----------------|-------------|------------------------------------------------------------------------|----------------------------------------------------------------------------------|
| 600V RRR0-1-T7 | 3 7         | REGOLATORE MODULANTE (ALTERNATIVO)                                     | МОДУЛИРУЮЩИЙ РЕГУЛЯТОР (АЛЬТЕРНАТИВНЫЙ)                                          |
| AZL2x          | 6           | INTERFACCIA UTENTE                                                     | ПОВЕРХНОСТЬ СТЫКА ПОТРЕБИТЕЛЯ                                                    |
| СМ             | 1           | COMMUTATORE FUNZIONAMENTO 1)GAS 0)SPENTO 2)GASOLIO                     | ПЕРЕКЛЮЧАТЕЛЬ РАБОТЫ 1)ГАЗ 0)ОТКЛЮЧЕН 2)ДИЗТОПЛИВО                               |
| CMF            | 7           | COMMUT. MANUALE FUNZ. 0)FERMO 1)ALTA FIAMMA 2)BASSA FIAMMA 3)AUTOMATIC | СО РУЧНОЙ ПЕРЕКЛЮЧАТЕЛЬ РАБОТЫ 0)НЕ РАБ. 1)БОЛЬШОЕ ПЛАМЯ 2)МАЛОЕ ПЛАМЯ 3)АВТОМАТ |
| EV1            | 5           | ELETTROVALVOLA GAS LATO RETE                                           | ГАЗОВЫЙ ЭЛЕКТРОКЛАПАН СО СТОРОНЫ СЕТИ                                            |
| EV2            | 5           | ELETTROVALVOLA GAS LATO BRUCIATORE                                     | ГАЗОВЫЙ ЭЛЕКТРОКЛАПАН СО СТОРОНЫ ГОРЕЛКИ                                         |
| EVG 1/2        | 5           | ELETTROVALVOLE GASOLIO                                                 | ДИЗЕЛЬНЫЕ ЭЛЕКТРОКЛАПАНЫ                                                         |
| EVS            | 4           | ELETTROVALVOLA GAS DI SICUREZZA (OPTIONAL)                             | ГАЗОВЫЙ ПРЕДОХРАНИТЕЛЬНЫЙ ЭЛЕКТРОКЛАПАН (ОПЦИЯ)                                  |
| FQ-LED         | 10          | PANNELLO FRONTALE (LED)                                                | ПЕРЕДНЯЯ ПАНЕЛЬ (LED)                                                            |
| FU1            | 1           | FUSIBILE AUSILIARIO                                                    | ВСПОМОГАТЕЛЬНЫЙ ПЛАВКИЙ ПРЕДОХРАНИТЕЛЬ                                           |
| FU2            | 7           | FUSIBILE                                                               | ПРЕДОХРАНИТЕЛЬ                                                                   |
| FU3            | 1           | FUSIBILI LINEA POMPA                                                   | ПЛАВКИЕ ПРЕДОХРАНИТЕЛИ ЛИНИИ НАСОСА                                              |
| FU4            | 1           | FUSIBILE AUSILIARIO                                                    | ВСПОМОГАТЕЛЬНЫЙ ПЛАВКИЙ ПРЕДОХРАНИТЕЛЬ                                           |
| IG             | 1           | INTERRUTTORE GENERALE                                                  | ОБЩИЙ ВЫКЛЮЧАТЕЛЬ                                                                |
| KA1            | 1           | RELE" AUSILIARIO                                                       | ВСПОМОГАТЕЛЬНОЕ РЕЛЕ                                                             |
| KA2            | 1           | RELE" AUSILIARIO                                                       | ВСПОМОГАТЕЛЬНОЕ РЕЛЕ                                                             |
| KA3            | 5           | RELE'' AUSILIARIO                                                      | ВСПОМОГАТЕЛЬНОЕ РЕЛЕ                                                             |
| KM3 HCRMMD     | 7           | REGOLATORE MODULANTE (ALTERNATIVO)                                     | модулирующий регулятор (альтернативный)                                          |
| KM-P           | 3           | CONTATTORE MOTORE POMPA GASOLIO                                        | КОНТАКТОР ДВИГАТЕЛЯ ДИЗЕЛЬНОГО НАСОСА                                            |
| KM-V           | 3           | CONTATTORE MOTORE VENTILATORE                                          | КОНТАКТОР ДВИГАТЕЛЯ ВЕНТИЛЯТОРА                                                  |
| LB             | 3           | LAMPADA SEGNALAZIONE BLOCCO BRUCIATORE                                 | СИГНАЛЬНАЯ ЛАМПОЧКА БЛОКИРОВКИ ГОРЕЛКИ                                           |
| LEV1           | 5           | LAMPADA SEGNALAZIONE APERTURA [EV1]                                    | СИГНАЛЬНАЯ ЛАМПОЧКА ОТКРЫТИЯ[EV1]                                                |
| LEV2           | 5           | LAMPADA SEGNALAZIONE APERTURA [EV2]                                    | СИГНАЛЬНАЯ ЛАМПОЧКА ОТКРЫТИЯ[EV2]                                                |
| LEVG           | 5           | LAMPADA SEGNALAZIONE APERTURA [EVG]                                    | СИГНАЛЬНАЯ ЛАМПОЧКА ОТКРЫТИЯ[EVG]                                                |
| LF1            | 5           | LAMPADA SEGNALAZIONE FUNZIONAMENTO BRUCIATORE                          | СИГНАЛЬНАЯ ЛАМПОЧКА РАБОТЫ ГОРЕЛКИ                                               |
| LF2            | 5           | LAMPADA SEGNALAZIONE FUNZIONAMENTO BRUCIATORE                          | СИГНАЛЬНАЯ ЛАМПОЧКА РАБОТЫ ГОРЕЛКИ                                               |
| LMV26.300      | 2           | APPARECCHIATURA DI COMANDO                                             | АППАРАТУРА УПРАВЛЕНИЯ                                                            |
| LP             | 3           | LAMPADA SEGNALAZIONE FUNZIONAMENTO POMPA                               | СИГНАЛЬНАЯ ЛАМПОЧКА РАБОТЫ НАСОСА                                                |
| LPGMIN         | 3           | LAMPADA SEGNALAZIONE PRESENZA GAS IN RETE                              | СИГНАЛЬНАЯ ЛАМПОЧКА НАЛИЧИЯ ГАЗА В СЕТИ                                          |
|                |             |                                                                        |                                                                                  |

| Sigla/Item     | Foglio/Sheet | Funzione                                             | Function                                                                 |
|----------------|--------------|------------------------------------------------------|--------------------------------------------------------------------------|
| MB-DLESx2      | 5            | GRUPPO VALVOLE GAS                                   | ГРУППА ГАЗОВЫХ КЛАПАНОВ                                                  |
| MBCSEx2        | 5            | GRUPPO VALVOLE GAS (ALTERNATIVO)                     | ГРУППА ГАЗОВЫХ КЛАПАНОВ (АЛЬТЕРНАТИВНЫЙ)                                 |
| MP             | 1            | MOTORE POMPA GASOLIO                                 | ДВИГАТЕЛЬ ДИЗЕЛЬНОГО НАСОСА                                              |
| MV             | 1            | MOTORE VENTILATORE                                   | ДВИГАТЕЛЬ ВЕНТИЛЯТОРА                                                    |
| PA             | 2            | PRESSOSTATO ARIA                                     | РЕЛЕ ДАВЛЕНИЯ ВОЗДУХА                                                    |
| PGCP_MIX       | 4            | PRESSOSTATO GAS CONTROLLO PERDITE                    | РЕЛЕ ДАВЛЕНИЯ ГАЗА ДЛЯ КОНТРОЛЯ ЗА УТЕЧКАМИ                              |
| PGMAX          | 6            | PRESSOSTATO GAS DI MASSIMA PRESSIONE (OPTIONAL)      | РЕЛЕ МАКСИМАЛЬНОГО ДАВЛЕНИЯ ГАЗА (ОПЦИЯ)                                 |
| PGMIN          | 3            | PRESSOSTATO GAS DI MINIMA PRESSIONE                  | РЕЛЕ МИНИМАЛЬНОГО ДАВЛЕНИЯ ГАЗА                                          |
| POMAX          | 4            | PRESSOSTATO DI MASSIMA PRESSIONE OLIO (OPTIONAL)     | РЕЛЕ МАКСИМАЛЬНОГО ДАВЛЕНИЯ ЖИДКОГО ТОПЛИВА (ОПЦИЯ)                      |
| PT100          | 8            | SONDA DI TEMPERATURA                                 | ТЕМПЕРАТУРНЫЙ ДАТЧИК                                                     |
| QF-A           | 1            | MAGNETOTERMICO PROTEZIONE MOTORE VENTILATORE E POMPA | ТЕРМОМАГНИТНОЕ РЕЛЕ ДЛЯ ЗАЩИТЫ ДВИГАТЕЛЯ ВЕНТИЛЯТОРА И ДИЗЕЛЬНОГО НАСОСА |
| QF-B           | 1            | MAGNETOTERMICO PROTEZIONE LINEA AUSILIARI            | ВСПОМОГАТЕЛЬНЫЕ ПИТАНИЯ ВЫКЛЮЧАТЕЛЬ ЗАЩИТЫ                               |
| RWF50.2x       | 7            | REGOLATORE MODULANTE                                 | МОДУЛИРУЮЩИЙ РЕГУЛЯТОР                                                   |
| RWF55.5x       | 7            | REGOLATORE MODULANTE (ALTERNATIVO)                   | МОДУЛИРУЮЩИЙ РЕГУЛЯТОР (АЛЬТЕРНАТИВНЫЙ)                                  |
| SD-PRESS       | 8            | SONDA DI PRESSIONE                                   | ДАТЧИК ДАВЛЕНИЯ                                                          |
| SD-TEMP.       | 8            | SONDA DI TEMPERATURA                                 | ТЕМПЕРАТУРНЫЙ ДАТЧИК                                                     |
| SD - 0÷10V     | 8            | TRASDUTTORE USCITA IN TENSIONE                       | ПРЕОБРАЗОВАТЕЛЬ С ВЫХОДОМ НАПРЯЖЕНИЯ                                     |
| SD - 4÷ 20mA   | 8            | TRASDUTTORE USCITA IN CORRENTE                       | ПРЕОБРАЗОВАТЕЛЬ С ТОКОВЫМ ВЫХОДОМ                                        |
| SQN1/SQM3 AIR  | 6            | SERVOCOMANDO SERRANDA ARIA                           | СЕРВОПРИВОД ВОЗДУШНОЙ ЗАСЛОНКИ                                           |
| SQN1/SQM3 FUEL | 6            | SERVOCOMANDO COMBUSTIBILE                            | ПРИВОД ТОПЛИВА                                                           |
| ST             | 4            | SERIE TERMOSTATI/PRESSOSTATI                         | РЯД ТЕРМОСТАТОВ/РЕЛЕ ДАВЛЕНИЯ                                            |
| TA             | 3            | TRASFORMATORE DI ACCENSIONE                          | ЗАПАЛЬНЫЙ ТРАНСФОРМАТОР                                                  |
| TAB            | 4            | TERMOSTATO/PRESSOSTATO ALTA-BASSA FIAMMA             | ТЕРМОСТАТ/РЕЛЕ ДАВЛЕНИЯ БОЛЬШОГО/МАЛОГО ПЛАМЕНИ                          |
| TC             | 8            | TERMOCOPPIA                                          | ТЕРМОПАРА                                                                |
| TP             | 1            | TERMICO MOTORE POMPA                                 | ТЕРМОРЕЛЕ ДВИГАТЕЛЯ НАСОСА                                               |
| TV             | 1            | TERMICO MOTORE VENTILATORE                           | ТЕРМОРЕЛЕ ДВИГАТЕЛЯ ВЕНТИЛЯТОРА                                          |
| UV             | 6            | SONDA UV RILEVAZIONE FIAMMA                          | УФ ДАТЧИК КОНТРОЛЯ ПЛАМЕНИ                                               |
| WB1            | 1            | BARRA DI TERRA                                       | СТЕРЖЕНЬ ЗАЗЕМЛЕНИЯ                                                      |