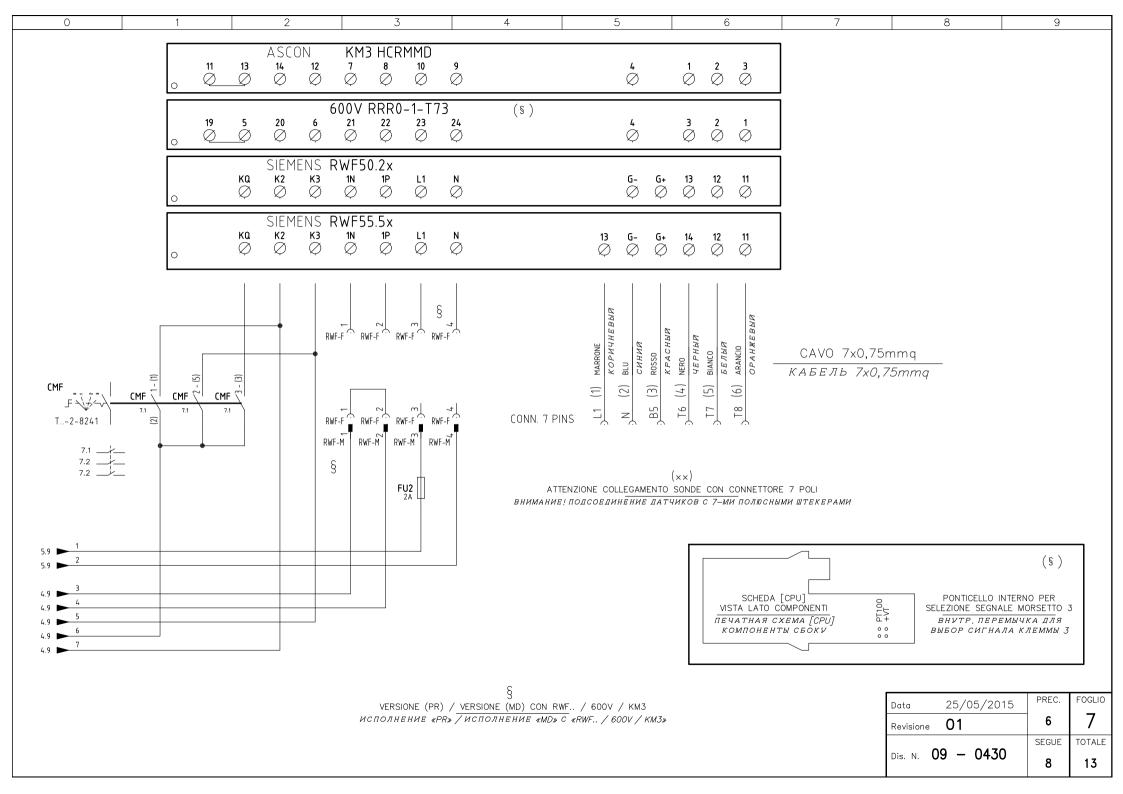

 $(\times \times)$ 

ATTENZIONE COLLEGAMENTO SONDE CON CONNETTORE 7 POLI
ВНИМАНИЕ! ПОЛСОЕЛИНЕНИЕ ЛАТЧИКОВ С 7-МИ ПОЛЮСНЫМИ ШТЕКЕРАМИ

## KM3 HCRMMD

## 600V RRR0-1-T73

## RWF55.5x

## RWF50.2x

| Data      | 25/05/2015 | PREC. | FOGLIO |
|-----------|------------|-------|--------|
| Revisione | 01         | 7     | 8      |
|           | 0.470      | SEGUE | TOTALE |
| Dis. N. U | 9 – 0430   | 9     | 13     |

| Sigla/Item     | Foglio/Shee | t Funzione                                                             | Function                                                                         |
|----------------|-------------|------------------------------------------------------------------------|----------------------------------------------------------------------------------|
| 600V RRR0-1-T7 | 3 7         | REGOLATORE MODULANTE (ALTERNATIVO)                                     | МОДУЛИРУЮЩИЙ РЕГУЛЯТОР (АЛЬТЕРНАТИВНЫЙ)                                          |
| AZL2x          | 6           | INTERFACCIA UTENTE                                                     | ПОВЕРХНОСТЬ СТЫКА ПОТРЕБИТЕЛЯ                                                    |
| СМ             | 1           | COMMUTATORE FUNZIONAMENTO 1)GAS 0)SPENTO 2)GASOLIO                     | ПЕРЕКЛЮЧАТЕЛЬ РАБОТЫ 1)ГАЗ 0)ОТКЛЮЧЕН 2)ДИЗТОПЛИВО                               |
| CMF            | 7           | COMMUT. MANUALE FUNZ. 0)FERMO 1)ALTA FIAMMA 2)BASSA FIAMMA 3)AUTOMATIC | СО РУЧНОЙ ПЕРЕКЛЮЧАТЕЛЬ РАБОТЫ 0)НЕ РАБ. 1)БОЛЬШОЕ ПЛАМЯ 2)МАЛОЕ ПЛАМЯ 3)АВТОМАТ |
| EV1            | 5           | ELETTROVALVOLA GAS LATO RETE                                           | ГАЗОВЫЙ ЭЛЕКТРОКЛАПАН СО СТОРОНЫ СЕТИ                                            |
| EV2            | 5           | ELETTROVALVOLA GAS LATO BRUCIATORE                                     | ГАЗОВЫЙ ЭЛЕКТРОКЛАПАН СО СТОРОНЫ ГОРЕЛКИ                                         |
| EVG 1/2        | 5           | ELETTROVALVOLE GASOLIO                                                 | ДИЗЕЛЬНЫЕ ЭЛЕКТРОКЛАПАНЫ                                                         |
| EVS            | 4           | ELETTROVALVOLA GAS DI SICUREZZA (OPTIONAL)                             | ГАЗОВЫЙ ПРЕДОХРАНИТЕЛЬНЫЙ ЭЛЕКТРОКЛАПАН (ОПЦИЯ)                                  |
| FQ-LED         | 10          | PANNELLO FRONTALE (LED)                                                | ПЕРЕДНЯЯ ПАНЕЛЬ (LED)                                                            |
| FU1            | 1           | FUSIBILE AUSILIARIO                                                    | ВСПОМОГАТЕЛЬНЫЙ ПЛАВКИЙ ПРЕДОХРАНИТЕЛЬ                                           |
| FU2            | 7           | FUSIBILE                                                               | ПРЕДОХРАНИТЕЛЬ                                                                   |
| FU3            | 1           | FUSIBILI LINEA POMPA                                                   | ПЛАВКИЕ ПРЕДОХРАНИТЕЛИ ЛИНИИ НАСОСА                                              |
| FU4            | 1           | FUSIBILE AUSILIARIO                                                    | ВСПОМОГАТЕЛЬНЫЙ ПЛАВКИЙ ПРЕДОХРАНИТЕЛЬ                                           |
| IG             | 1           | INTERRUTTORE GENERALE                                                  | ОБЩИЙ ВЫКЛЮЧАТЕЛЬ                                                                |
| KA1            | 1           | RELE" AUSILIARIO                                                       | ВСПОМОГАТЕЛЬНОЕ РЕЛЕ                                                             |
| KA2            | 1           | RELE" AUSILIARIO                                                       | ВСПОМОГАТЕЛЬНОЕ РЕЛЕ                                                             |
| KA3            | 5           | RELE'' AUSILIARIO                                                      | ВСПОМОГАТЕЛЬНОЕ РЕЛЕ                                                             |
| KM3 HCRMMD     | 7           | REGOLATORE MODULANTE (ALTERNATIVO)                                     | модулирующий регулятор (альтернативный)                                          |
| KM-P           | 3           | CONTATTORE MOTORE POMPA GASOLIO                                        | КОНТАКТОР ДВИГАТЕЛЯ ДИЗЕЛЬНОГО НАСОСА                                            |
| KM-V           | 3           | CONTATTORE MOTORE VENTILATORE                                          | КОНТАКТОР ДВИГАТЕЛЯ ВЕНТИЛЯТОРА                                                  |
| LB             | 3           | LAMPADA SEGNALAZIONE BLOCCO BRUCIATORE                                 | СИГНАЛЬНАЯ ЛАМПОЧКА БЛОКИРОВКИ ГОРЕЛКИ                                           |
| LEV1           | 5           | LAMPADA SEGNALAZIONE APERTURA [EV1]                                    | СИГНАЛЬНАЯ ЛАМПОЧКА ОТКРЫТИЯ[EV1]                                                |
| LEV2           | 5           | LAMPADA SEGNALAZIONE APERTURA [EV2]                                    | СИГНАЛЬНАЯ ЛАМПОЧКА ОТКРЫТИЯ[EV2]                                                |
| LEVG           | 5           | LAMPADA SEGNALAZIONE APERTURA [EVG]                                    | СИГНАЛЬНАЯ ЛАМПОЧКА ОТКРЫТИЯ[EVG]                                                |
| LF1            | 5           | LAMPADA SEGNALAZIONE FUNZIONAMENTO BRUCIATORE                          | СИГНАЛЬНАЯ ЛАМПОЧКА РАБОТЫ ГОРЕЛКИ                                               |
| LF2            | 5           | LAMPADA SEGNALAZIONE FUNZIONAMENTO BRUCIATORE                          | СИГНАЛЬНАЯ ЛАМПОЧКА РАБОТЫ ГОРЕЛКИ                                               |
| LMV26.300      | 2           | APPARECCHIATURA DI COMANDO                                             | АППАРАТУРА УПРАВЛЕНИЯ                                                            |
| LP             | 3           | LAMPADA SEGNALAZIONE FUNZIONAMENTO POMPA                               | СИГНАЛЬНАЯ ЛАМПОЧКА РАБОТЫ НАСОСА                                                |
| LPGMIN         | 3           | LAMPADA SEGNALAZIONE PRESENZA GAS IN RETE                              | СИГНАЛЬНАЯ ЛАМПОЧКА НАЛИЧИЯ ГАЗА В СЕТИ                                          |
|                |             |                                                                        |                                                                                  |

| Sigla/Item     | Foglio/Sheet | Funzione                                             | Function                                                                 |
|----------------|--------------|------------------------------------------------------|--------------------------------------------------------------------------|
| MB-DLESx2      | 5            | GRUPPO VALVOLE GAS                                   | ГРУППА ГАЗОВЫХ КЛАПАНОВ                                                  |
| MBCSEx2        | 5            | GRUPPO VALVOLE GAS (ALTERNATIVO)                     | ГРУППА ГАЗОВЫХ КЛАПАНОВ (АЛЬТЕРНАТИВНЫЙ)                                 |
| MP             | 1            | MOTORE POMPA GASOLIO                                 | ДВИГАТЕЛЬ ДИЗЕЛЬНОГО НАСОСА                                              |
| MV             | 1            | MOTORE VENTILATORE                                   | ДВИГАТЕЛЬ ВЕНТИЛЯТОРА                                                    |
| PA             | 2            | PRESSOSTATO ARIA                                     | РЕЛЕ ДАВЛЕНИЯ ВОЗДУХА                                                    |
| PGCP_MIX       | 4            | PRESSOSTATO GAS CONTROLLO PERDITE                    | РЕЛЕ ДАВЛЕНИЯ ГАЗА ДЛЯ КОНТРОЛЯ ЗА УТЕЧКАМИ                              |
| PGMAX          | 6            | PRESSOSTATO GAS DI MASSIMA PRESSIONE (OPTIONAL)      | РЕЛЕ МАКСИМАЛЬНОГО ДАВЛЕНИЯ ГАЗА (ОПЦИЯ)                                 |
| PGMIN          | 3            | PRESSOSTATO GAS DI MINIMA PRESSIONE                  | РЕЛЕ МИНИМАЛЬНОГО ДАВЛЕНИЯ ГАЗА                                          |
| POMAX          | 4            | PRESSOSTATO DI MASSIMA PRESSIONE OLIO (OPTIONAL)     | РЕЛЕ МАКСИМАЛЬНОГО ДАВЛЕНИЯ ЖИДКОГО ТОПЛИВА (ОПЦИЯ)                      |
| PT100          | 8            | SONDA DI TEMPERATURA                                 | ТЕМПЕРАТУРНЫЙ ДАТЧИК                                                     |
| QF-A           | 1            | MAGNETOTERMICO PROTEZIONE MOTORE VENTILATORE E POMPA | ТЕРМОМАГНИТНОЕ РЕЛЕ ДЛЯ ЗАЩИТЫ ДВИГАТЕЛЯ ВЕНТИЛЯТОРА И ДИЗЕЛЬНОГО НАСОСА |
| QF-B           | 1            | MAGNETOTERMICO PROTEZIONE LINEA AUSILIARI            | ВСПОМОГАТЕЛЬНЫЕ ПИТАНИЯ ВЫКЛЮЧАТЕЛЬ ЗАЩИТЫ                               |
| RWF50.2x       | 7            | REGOLATORE MODULANTE                                 | МОДУЛИРУЮЩИЙ РЕГУЛЯТОР                                                   |
| RWF55.5x       | 7            | REGOLATORE MODULANTE (ALTERNATIVO)                   | МОДУЛИРУЮЩИЙ РЕГУЛЯТОР (АЛЬТЕРНАТИВНЫЙ)                                  |
| SD-PRESS       | 8            | SONDA DI PRESSIONE                                   | ДАТЧИК ДАВЛЕНИЯ                                                          |
| SD-TEMP.       | 8            | SONDA DI TEMPERATURA                                 | ТЕМПЕРАТУРНЫЙ ДАТЧИК                                                     |
| SD - 0÷10V     | 8            | TRASDUTTORE USCITA IN TENSIONE                       | ПРЕОБРАЗОВАТЕЛЬ С ВЫХОДОМ НАПРЯЖЕНИЯ                                     |
| SD - 4÷ 20mA   | 8            | TRASDUTTORE USCITA IN CORRENTE                       | ПРЕОБРАЗОВАТЕЛЬ С ТОКОВЫМ ВЫХОДОМ                                        |
| SQN1/SQM3 AIR  | 6            | SERVOCOMANDO SERRANDA ARIA                           | СЕРВОПРИВОД ВОЗДУШНОЙ ЗАСЛОНКИ                                           |
| SQN1/SQM3 FUEL | 6            | SERVOCOMANDO COMBUSTIBILE                            | ПРИВОД ТОПЛИВА                                                           |
| ST             | 4            | SERIE TERMOSTATI/PRESSOSTATI                         | РЯД ТЕРМОСТАТОВ/РЕЛЕ ДАВЛЕНИЯ                                            |
| TA             | 3            | TRASFORMATORE DI ACCENSIONE                          | ЗАПАЛЬНЫЙ ТРАНСФОРМАТОР                                                  |
| TAB            | 4            | TERMOSTATO/PRESSOSTATO ALTA-BASSA FIAMMA             | ТЕРМОСТАТ/РЕЛЕ ДАВЛЕНИЯ БОЛЬШОГО/МАЛОГО ПЛАМЕНИ                          |
| TC             | 8            | TERMOCOPPIA                                          | ТЕРМОПАРА                                                                |
| TP             | 1            | TERMICO MOTORE POMPA                                 | ТЕРМОРЕЛЕ ДВИГАТЕЛЯ НАСОСА                                               |
| TV             | 1            | TERMICO MOTORE VENTILATORE                           | ТЕРМОРЕЛЕ ДВИГАТЕЛЯ ВЕНТИЛЯТОРА                                          |
| UV             | 6            | SONDA UV RILEVAZIONE FIAMMA                          | УФ ДАТЧИК КОНТРОЛЯ ПЛАМЕНИ                                               |
| WB1            | 1            | BARRA DI TERRA                                       | СТЕРЖЕНЬ ЗАЗЕМЛЕНИЯ                                                      |