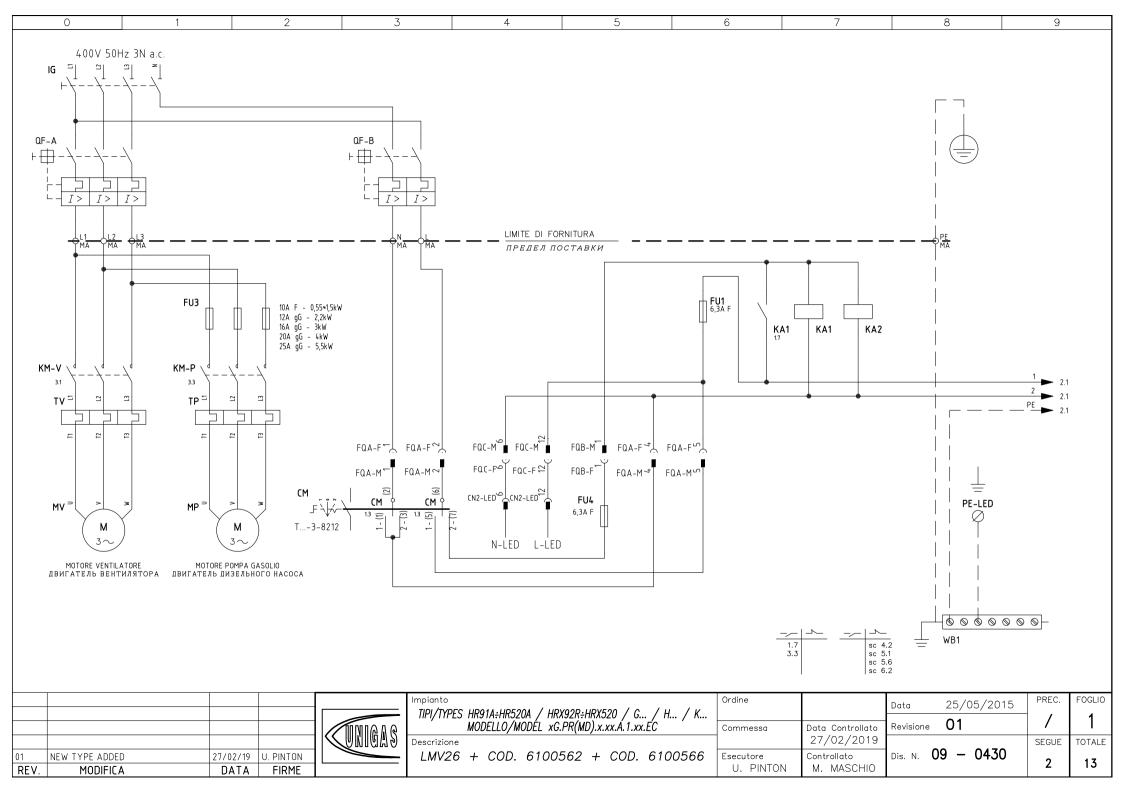

| Sigla/Item     | Foglio/Shee | t Funzione                                                             | Function                                                                         |
|----------------|-------------|------------------------------------------------------------------------|----------------------------------------------------------------------------------|
| 600V RRR0-1-T7 | 3 7         | REGOLATORE MODULANTE (ALTERNATIVO)                                     | МОДУЛИРУЮЩИЙ РЕГУЛЯТОР (АЛЬТЕРНАТИВНЫЙ)                                          |
| AZL2x          | 6           | INTERFACCIA UTENTE                                                     | ПОВЕРХНОСТЬ СТЫКА ПОТРЕБИТЕЛЯ                                                    |
| СМ             | 1           | COMMUTATORE FUNZIONAMENTO 1)GAS 0)SPENTO 2)GASOLIO                     | ПЕРЕКЛЮЧАТЕЛЬ РАБОТЫ 1)ГАЗ 0)ОТКЛЮЧЕН 2)ДИЗТОПЛИВО                               |
| CMF            | 7           | COMMUT. MANUALE FUNZ. 0)FERMO 1)ALTA FIAMMA 2)BASSA FIAMMA 3)AUTOMATIC | СО РУЧНОЙ ПЕРЕКЛЮЧАТЕЛЬ РАБОТЫ 0)НЕ РАБ. 1)БОЛЬШОЕ ПЛАМЯ 2)МАЛОЕ ПЛАМЯ 3)АВТОМАТ |
| EV1            | 5           | ELETTROVALVOLA GAS LATO RETE                                           | ГАЗОВЫЙ ЭЛЕКТРОКЛАПАН СО СТОРОНЫ СЕТИ                                            |
| EV2            | 5           | ELETTROVALVOLA GAS LATO BRUCIATORE                                     | ГАЗОВЫЙ ЭЛЕКТРОКЛАПАН СО СТОРОНЫ ГОРЕЛКИ                                         |
| EVG 1/2        | 5           | ELETTROVALVOLE GASOLIO                                                 | ДИЗЕЛЬНЫЕ ЭЛЕКТРОКЛАПАНЫ                                                         |
| EVS            | 4           | ELETTROVALVOLA GAS DI SICUREZZA (OPTIONAL)                             | ГАЗОВЫЙ ПРЕДОХРАНИТЕЛЬНЫЙ ЭЛЕКТРОКЛАПАН (ОПЦИЯ)                                  |
| FQ-LED         | 10          | PANNELLO FRONTALE (LED)                                                | ПЕРЕДНЯЯ ПАНЕЛЬ (LED)                                                            |
| FU1            | 1           | FUSIBILE AUSILIARIO                                                    | ВСПОМОГАТЕЛЬНЫЙ ПЛАВКИЙ ПРЕДОХРАНИТЕЛЬ                                           |
| FU2            | 7           | FUSIBILE                                                               | ПРЕДОХРАНИТЕЛЬ                                                                   |
| FU3            | 1           | FUSIBILI LINEA POMPA                                                   | ПЛАВКИЕ ПРЕДОХРАНИТЕЛИ ЛИНИИ НАСОСА                                              |
| FU4            | 1           | FUSIBILE AUSILIARIO                                                    | ВСПОМОГАТЕЛЬНЫЙ ПЛАВКИЙ ПРЕДОХРАНИТЕЛЬ                                           |
| IG             | 1           | INTERRUTTORE GENERALE                                                  | ОБЩИЙ ВЫКЛЮЧАТЕЛЬ                                                                |
| KA1            | 1           | RELE" AUSILIARIO                                                       | ВСПОМОГАТЕЛЬНОЕ РЕЛЕ                                                             |
| KA2            | 1           | RELE" AUSILIARIO                                                       | ВСПОМОГАТЕЛЬНОЕ РЕЛЕ                                                             |
| KA3            | 5           | RELE'' AUSILIARIO                                                      | ВСПОМОГАТЕЛЬНОЕ РЕЛЕ                                                             |
| KM3 HCRMMD     | 7           | REGOLATORE MODULANTE (ALTERNATIVO)                                     | модулирующий регулятор (альтернативный)                                          |
| KM-P           | 3           | CONTATTORE MOTORE POMPA GASOLIO                                        | КОНТАКТОР ДВИГАТЕЛЯ ДИЗЕЛЬНОГО НАСОСА                                            |
| KM-V           | 3           | CONTATTORE MOTORE VENTILATORE                                          | КОНТАКТОР ДВИГАТЕЛЯ ВЕНТИЛЯТОРА                                                  |
| LB             | 3           | LAMPADA SEGNALAZIONE BLOCCO BRUCIATORE                                 | СИГНАЛЬНАЯ ЛАМПОЧКА БЛОКИРОВКИ ГОРЕЛКИ                                           |
| LEV1           | 5           | LAMPADA SEGNALAZIONE APERTURA [EV1]                                    | СИГНАЛЬНАЯ ЛАМПОЧКА ОТКРЫТИЯ[EV1]                                                |
| LEV2           | 5           | LAMPADA SEGNALAZIONE APERTURA [EV2]                                    | СИГНАЛЬНАЯ ЛАМПОЧКА ОТКРЫТИЯ[EV2]                                                |
| LEVG           | 5           | LAMPADA SEGNALAZIONE APERTURA [EVG]                                    | СИГНАЛЬНАЯ ЛАМПОЧКА ОТКРЫТИЯ[EVG]                                                |
| LF1            | 5           | LAMPADA SEGNALAZIONE FUNZIONAMENTO BRUCIATORE                          | СИГНАЛЬНАЯ ЛАМПОЧКА РАБОТЫ ГОРЕЛКИ                                               |
| LF2            | 5           | LAMPADA SEGNALAZIONE FUNZIONAMENTO BRUCIATORE                          | СИГНАЛЬНАЯ ЛАМПОЧКА РАБОТЫ ГОРЕЛКИ                                               |
| LMV26.300      | 2           | APPARECCHIATURA DI COMANDO                                             | АППАРАТУРА УПРАВЛЕНИЯ                                                            |
| LP             | 3           | LAMPADA SEGNALAZIONE FUNZIONAMENTO POMPA                               | СИГНАЛЬНАЯ ЛАМПОЧКА РАБОТЫ НАСОСА                                                |
| LPGMIN         | 3           | LAMPADA SEGNALAZIONE PRESENZA GAS IN RETE                              | СИГНАЛЬНАЯ ЛАМПОЧКА НАЛИЧИЯ ГАЗА В СЕТИ                                          |
|                |             |                                                                        |                                                                                  |

| Sigla/Item     | Foglio/Sheet | Funzione                                             | Function                                                                 |
|----------------|--------------|------------------------------------------------------|--------------------------------------------------------------------------|
| MB-DLESx2      | 5            | GRUPPO VALVOLE GAS                                   | ГРУППА ГАЗОВЫХ КЛАПАНОВ                                                  |
| MBCSEx2        | 5            | GRUPPO VALVOLE GAS (ALTERNATIVO)                     | ГРУППА ГАЗОВЫХ КЛАПАНОВ (АЛЬТЕРНАТИВНЫЙ)                                 |
| MP             | 1            | MOTORE POMPA GASOLIO                                 | ДВИГАТЕЛЬ ДИЗЕЛЬНОГО НАСОСА                                              |
| MV             | 1            | MOTORE VENTILATORE                                   | ДВИГАТЕЛЬ ВЕНТИЛЯТОРА                                                    |
| PA             | 2            | PRESSOSTATO ARIA                                     | РЕЛЕ ДАВЛЕНИЯ ВОЗДУХА                                                    |
| PGCP_MIX       | 4            | PRESSOSTATO GAS CONTROLLO PERDITE                    | РЕЛЕ ДАВЛЕНИЯ ГАЗА ДЛЯ КОНТРОЛЯ ЗА УТЕЧКАМИ                              |
| PGMAX          | 6            | PRESSOSTATO GAS DI MASSIMA PRESSIONE (OPTIONAL)      | РЕЛЕ МАКСИМАЛЬНОГО ДАВЛЕНИЯ ГАЗА (ОПЦИЯ)                                 |
| PGMIN          | 3            | PRESSOSTATO GAS DI MINIMA PRESSIONE                  | РЕЛЕ МИНИМАЛЬНОГО ДАВЛЕНИЯ ГАЗА                                          |
| POMAX          | 4            | PRESSOSTATO DI MASSIMA PRESSIONE OLIO (OPTIONAL)     | РЕЛЕ МАКСИМАЛЬНОГО ДАВЛЕНИЯ ЖИДКОГО ТОПЛИВА (ОПЦИЯ)                      |
| PT100          | 8            | SONDA DI TEMPERATURA                                 | ТЕМПЕРАТУРНЫЙ ДАТЧИК                                                     |
| QF-A           | 1            | MAGNETOTERMICO PROTEZIONE MOTORE VENTILATORE E POMPA | ТЕРМОМАГНИТНОЕ РЕЛЕ ДЛЯ ЗАЩИТЫ ДВИГАТЕЛЯ ВЕНТИЛЯТОРА И ДИЗЕЛЬНОГО НАСОСА |
| QF-B           | 1            | MAGNETOTERMICO PROTEZIONE LINEA AUSILIARI            | ВСПОМОГАТЕЛЬНЫЕ ПИТАНИЯ ВЫКЛЮЧАТЕЛЬ ЗАЩИТЫ                               |
| RWF50.2x       | 7            | REGOLATORE MODULANTE                                 | МОДУЛИРУЮЩИЙ РЕГУЛЯТОР                                                   |
| RWF55.5x       | 7            | REGOLATORE MODULANTE (ALTERNATIVO)                   | МОДУЛИРУЮЩИЙ РЕГУЛЯТОР (АЛЬТЕРНАТИВНЫЙ)                                  |
| SD-PRESS       | 8            | SONDA DI PRESSIONE                                   | ДАТЧИК ДАВЛЕНИЯ                                                          |
| SD-TEMP.       | 8            | SONDA DI TEMPERATURA                                 | ТЕМПЕРАТУРНЫЙ ДАТЧИК                                                     |
| SD - 0÷10V     | 8            | TRASDUTTORE USCITA IN TENSIONE                       | ПРЕОБРАЗОВАТЕЛЬ С ВЫХОДОМ НАПРЯЖЕНИЯ                                     |
| SD - 4÷ 20mA   | 8            | TRASDUTTORE USCITA IN CORRENTE                       | ПРЕОБРАЗОВАТЕЛЬ С ТОКОВЫМ ВЫХОДОМ                                        |
| SQN1/SQM3 AIR  | 6            | SERVOCOMANDO SERRANDA ARIA                           | СЕРВОПРИВОД ВОЗДУШНОЙ ЗАСЛОНКИ                                           |
| SQN1/SQM3 FUEL | 6            | SERVOCOMANDO COMBUSTIBILE                            | ПРИВОД ТОПЛИВА                                                           |
| ST             | 4            | SERIE TERMOSTATI/PRESSOSTATI                         | РЯД ТЕРМОСТАТОВ/РЕЛЕ ДАВЛЕНИЯ                                            |
| TA             | 3            | TRASFORMATORE DI ACCENSIONE                          | ЗАПАЛЬНЫЙ ТРАНСФОРМАТОР                                                  |
| TAB            | 4            | TERMOSTATO/PRESSOSTATO ALTA-BASSA FIAMMA             | ТЕРМОСТАТ/РЕЛЕ ДАВЛЕНИЯ БОЛЬШОГО/МАЛОГО ПЛАМЕНИ                          |
| TC             | 8            | TERMOCOPPIA                                          | ТЕРМОПАРА                                                                |
| TP             | 1            | TERMICO MOTORE POMPA                                 | ТЕРМОРЕЛЕ ДВИГАТЕЛЯ НАСОСА                                               |
| TV             | 1            | TERMICO MOTORE VENTILATORE                           | ТЕРМОРЕЛЕ ДВИГАТЕЛЯ ВЕНТИЛЯТОРА                                          |
| UV             | 6            | SONDA UV RILEVAZIONE FIAMMA                          | УФ ДАТЧИК КОНТРОЛЯ ПЛАМЕНИ                                               |
| WB1            | 1            | BARRA DI TERRA                                       | СТЕРЖЕНЬ ЗАЗЕМЛЕНИЯ                                                      |