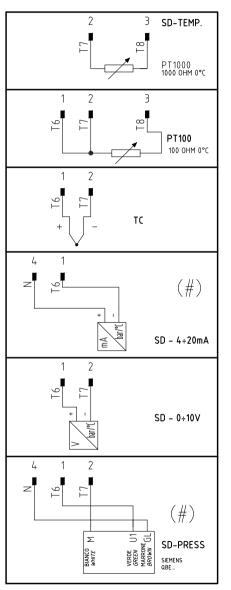

| Sigla/Item     | Foglio/Sheet | Funzione                                             | Function                                                                 |
|----------------|--------------|------------------------------------------------------|--------------------------------------------------------------------------|
| MB-DLESx2      | 5            | GRUPPO VALVOLE GAS                                   | ГРУППА ГАЗОВЫХ КЛАПАНОВ                                                  |
| MBCSEx2        | 5            | GRUPPO VALVOLE GAS (ALTERNATIVO)                     | ГРУППА ГАЗОВЫХ КЛАПАНОВ (АЛЬТЕРНАТИВНЫЙ)                                 |
| MP             | 1            | MOTORE POMPA GASOLIO                                 | ДВИГАТЕЛЬ ДИЗЕЛЬНОГО НАСОСА                                              |
| MV             | 1            | MOTORE VENTILATORE                                   | ДВИГАТЕЛЬ ВЕНТИЛЯТОРА                                                    |
| PA             | 2            | PRESSOSTATO ARIA                                     | РЕЛЕ ДАВЛЕНИЯ ВОЗДУХА                                                    |
| PGCP_MIX       | 4            | PRESSOSTATO GAS CONTROLLO PERDITE                    | РЕЛЕ ДАВЛЕНИЯ ГАЗА ДЛЯ КОНТРОЛЯ ЗА УТЕЧКАМИ                              |
| PGMAX          | 6            | PRESSOSTATO GAS DI MASSIMA PRESSIONE (OPTIONAL)      | РЕЛЕ МАКСИМАЛЬНОГО ДАВЛЕНИЯ ГАЗА (ОПЦИЯ)                                 |
| PGMIN          | 3            | PRESSOSTATO GAS DI MINIMA PRESSIONE                  | РЕЛЕ МИНИМАЛЬНОГО ДАВЛЕНИЯ ГАЗА                                          |
| POMAX          | 4            | PRESSOSTATO DI MASSIMA PRESSIONE OLIO (OPTIONAL)     | РЕЛЕ МАКСИМАЛЬНОГО ДАВЛЕНИЯ ЖИДКОГО ТОПЛИВА (ОПЦИЯ)                      |
| PT100          | 8            | SONDA DI TEMPERATURA                                 | ТЕМПЕРАТУРНЫЙ ДАТЧИК                                                     |
| QF-A           | 1            | MAGNETOTERMICO PROTEZIONE MOTORE VENTILATORE E POMPA | ТЕРМОМАГНИТНОЕ РЕЛЕ ДЛЯ ЗАЩИТЫ ДВИГАТЕЛЯ ВЕНТИЛЯТОРА И ДИЗЕЛЬНОГО НАСОСА |
| QF-B           | 1            | MAGNETOTERMICO PROTEZIONE LINEA AUSILIARI            | ВСПОМОГАТЕЛЬНЫЕ ПИТАНИЯ ВЫКЛЮЧАТЕЛЬ ЗАЩИТЫ                               |
| RWF50.2x       | 7            | REGOLATORE MODULANTE                                 | МОДУЛИРУЮЩИЙ РЕГУЛЯТОР                                                   |
| RWF55.5x       | 7            | REGOLATORE MODULANTE (ALTERNATIVO)                   | МОДУЛИРУЮЩИЙ РЕГУЛЯТОР (АЛЬТЕРНАТИВНЫЙ)                                  |
| SD-PRESS       | 8            | SONDA DI PRESSIONE                                   | ДАТЧИК ДАВЛЕНИЯ                                                          |
| SD-TEMP.       | 8            | SONDA DI TEMPERATURA                                 | ТЕМПЕРАТУРНЫЙ ДАТЧИК                                                     |
| SD - 0÷10V     | 8            | TRASDUTTORE USCITA IN TENSIONE                       | ПРЕОБРАЗОВАТЕЛЬ С ВЫХОДОМ НАПРЯЖЕНИЯ                                     |
| SD - 4÷ 20mA   | 8            | TRASDUTTORE USCITA IN CORRENTE                       | ПРЕОБРАЗОВАТЕЛЬ С ТОКОВЫМ ВЫХОДОМ                                        |
| SQN1/SQM3 AIR  | 6            | SERVOCOMANDO SERRANDA ARIA                           | СЕРВОПРИВОД ВОЗДУШНОЙ ЗАСЛОНКИ                                           |
| SQN1/SQM3 FUEL | 6            | SERVOCOMANDO COMBUSTIBILE                            | ПРИВОД ТОПЛИВА                                                           |
| ST             | 4            | SERIE TERMOSTATI/PRESSOSTATI                         | РЯД ТЕРМОСТАТОВ/РЕЛЕ ДАВЛЕНИЯ                                            |
| TA             | 3            | TRASFORMATORE DI ACCENSIONE                          | ЗАПАЛЬНЫЙ ТРАНСФОРМАТОР                                                  |
| TAB            | 4            | TERMOSTATO/PRESSOSTATO ALTA-BASSA FIAMMA             | ТЕРМОСТАТ/РЕЛЕ ДАВЛЕНИЯ БОЛЬШОГО/МАЛОГО ПЛАМЕНИ                          |
| TC             | 8            | TERMOCOPPIA                                          | ТЕРМОПАРА                                                                |
| TP             | 1            | TERMICO MOTORE POMPA                                 | ТЕРМОРЕЛЕ ДВИГАТЕЛЯ НАСОСА                                               |
| TV             | 1            | TERMICO MOTORE VENTILATORE                           | ТЕРМОРЕЛЕ ДВИГАТЕЛЯ ВЕНТИЛЯТОРА                                          |
| UV             | 6            | SONDA UV RILEVAZIONE FIAMMA                          | УФ ДАТЧИК КОНТРОЛЯ ПЛАМЕНИ                                               |
| WB1            | 1            | BARRA DI TERRA                                       | СТЕРЖЕНЬ ЗАЗЕМЛЕНИЯ                                                      |